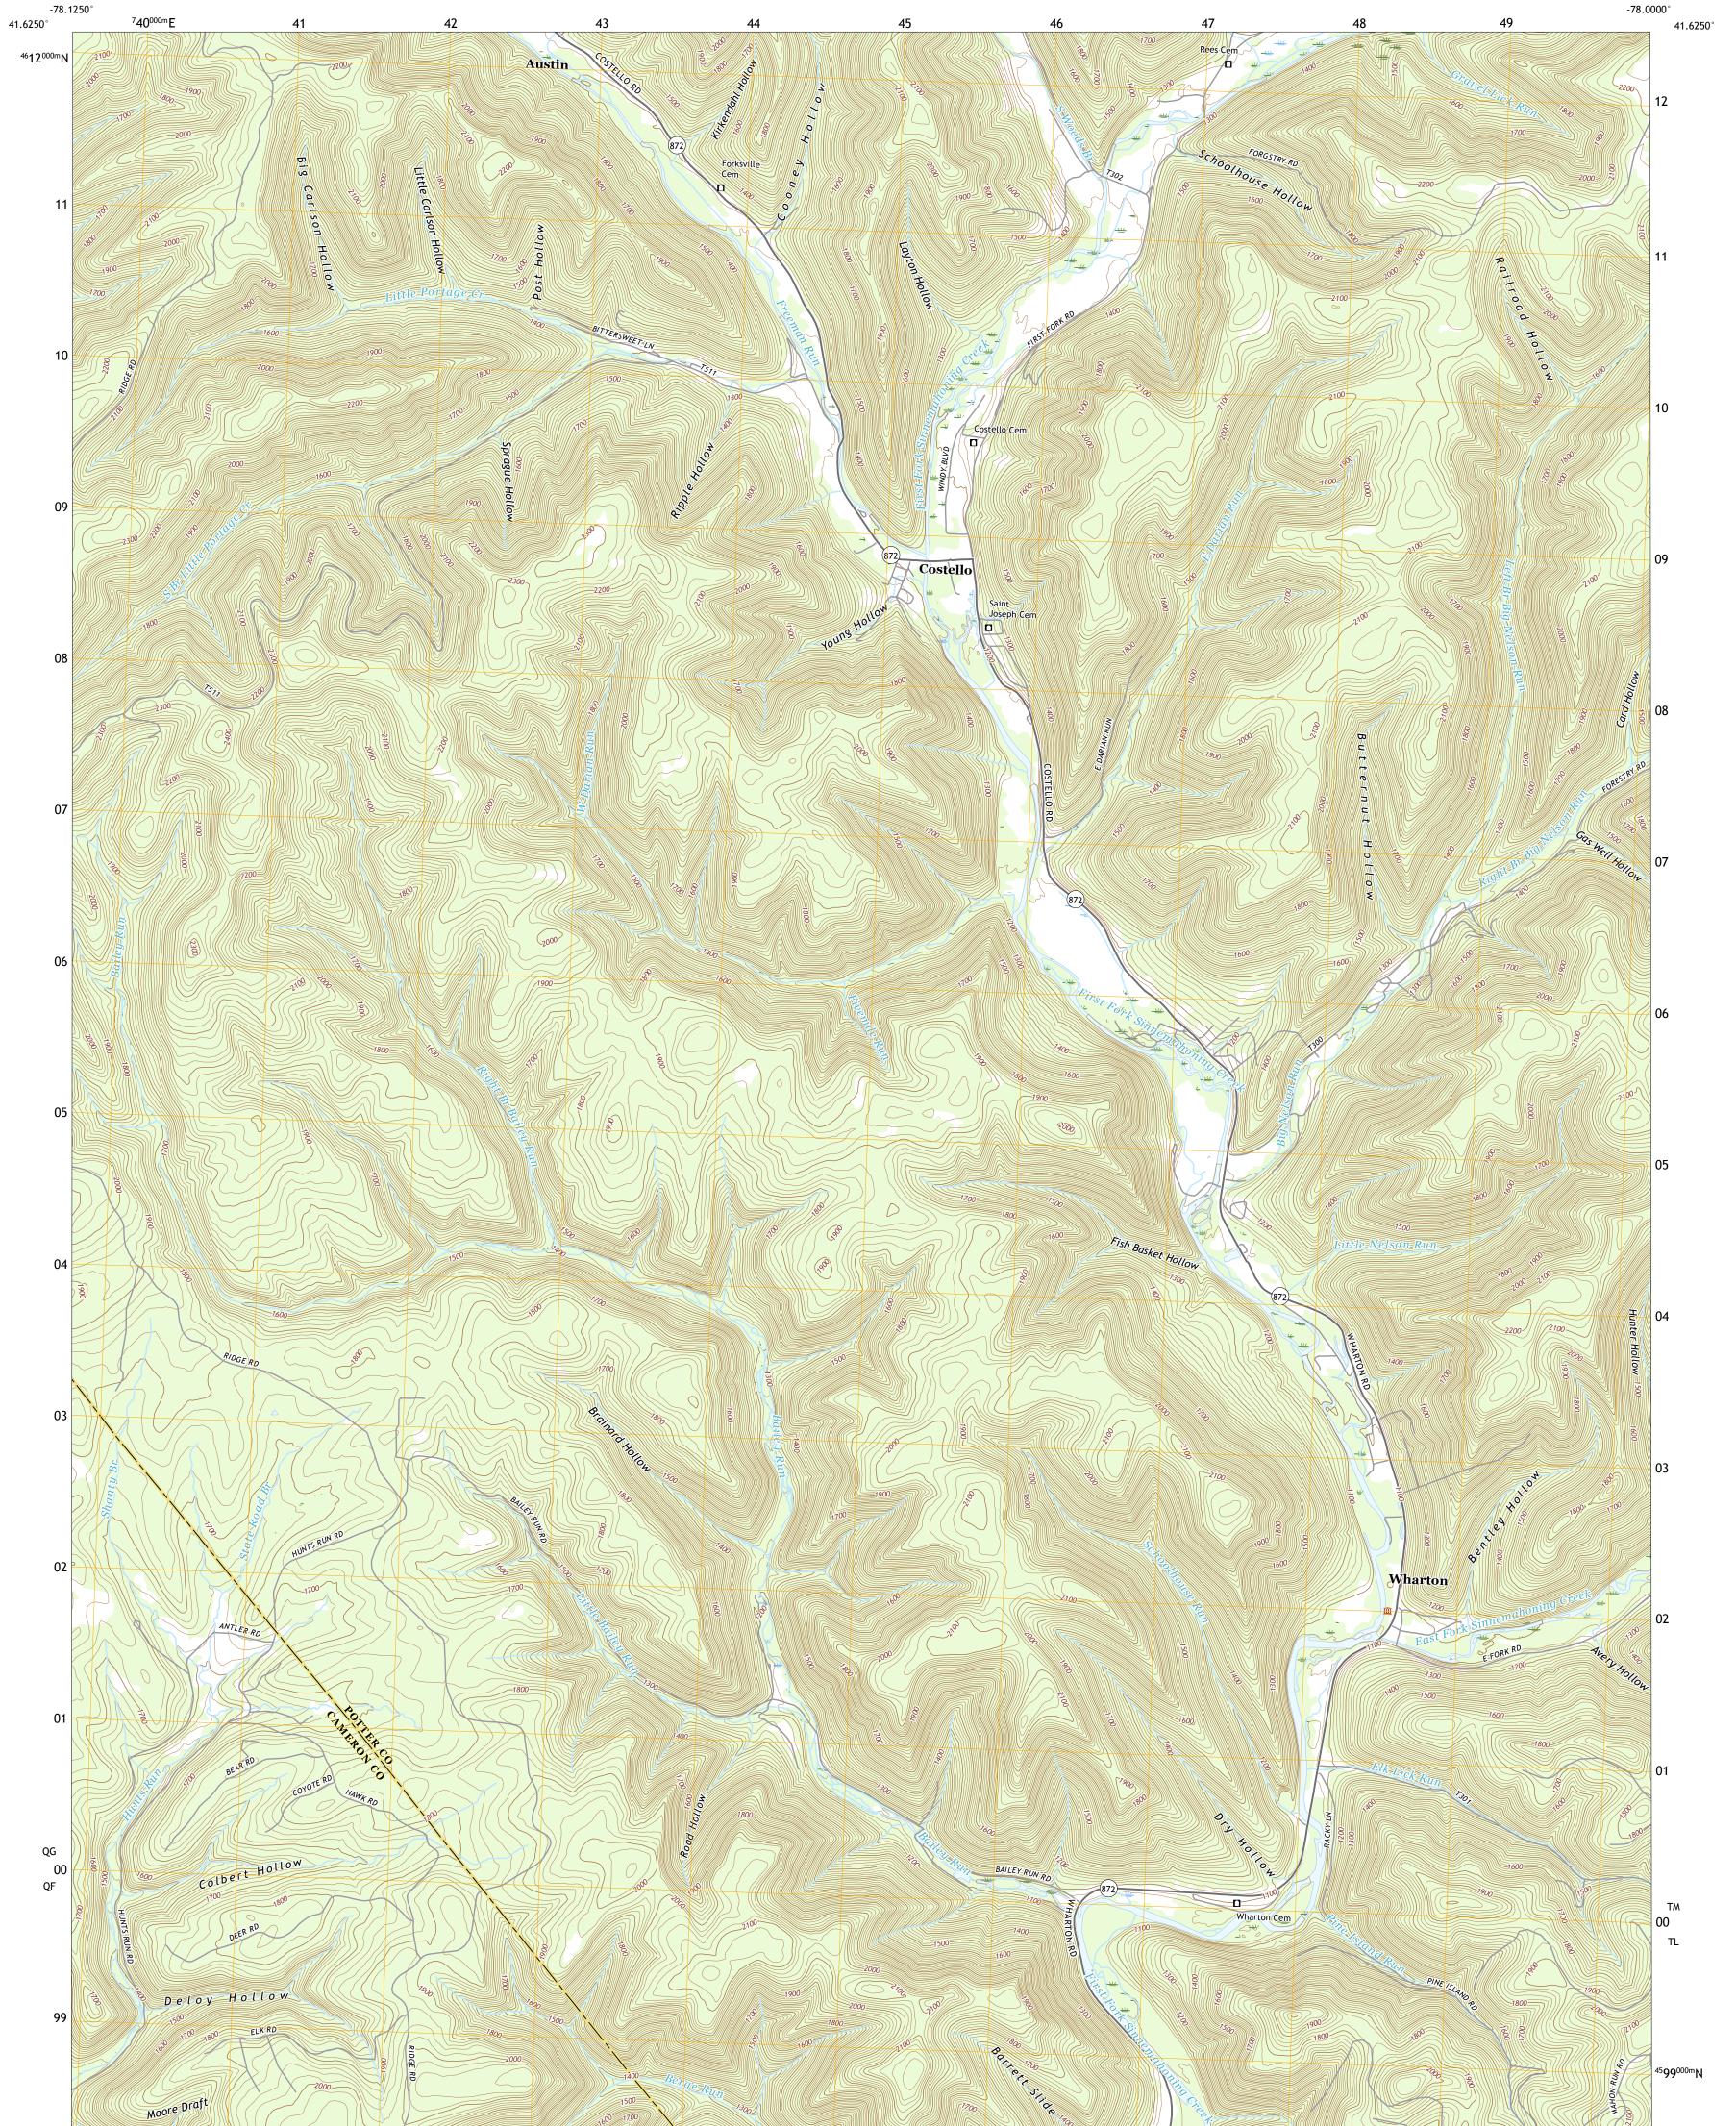

WHARTON QUADRANGLE PENNSYLVANIA 7.5-MINUTE SERIES

Produced by the United States Geological Survey North American Datum of 1983 (NAD83) World Geodetic System of 1984 (WGS84). Projection and 1 000-meter grid:Universal Transverse Mercator, Zone 17T This map is not a legal document. Boundaries may be generalized for this map scale. Private lands within government reservations may not be shown. Obtain permission before entering private lands.

 Imagery.......NAIP, June 2017 - December 2017

 Roads..........U.S.
 Census

 Bureau,
 2016

 Names.......GNIS, 1979 - 2016

 Hydrography......GNIS, 1979 - 2018

 Contours.....National Hydrography Dataset, 1899 - 2018

 Contours.....Nutiple sources; see metadata file 2017 - 2018

 Wetlands......FWS
 National

 Wetlands
 Inventory

 1977