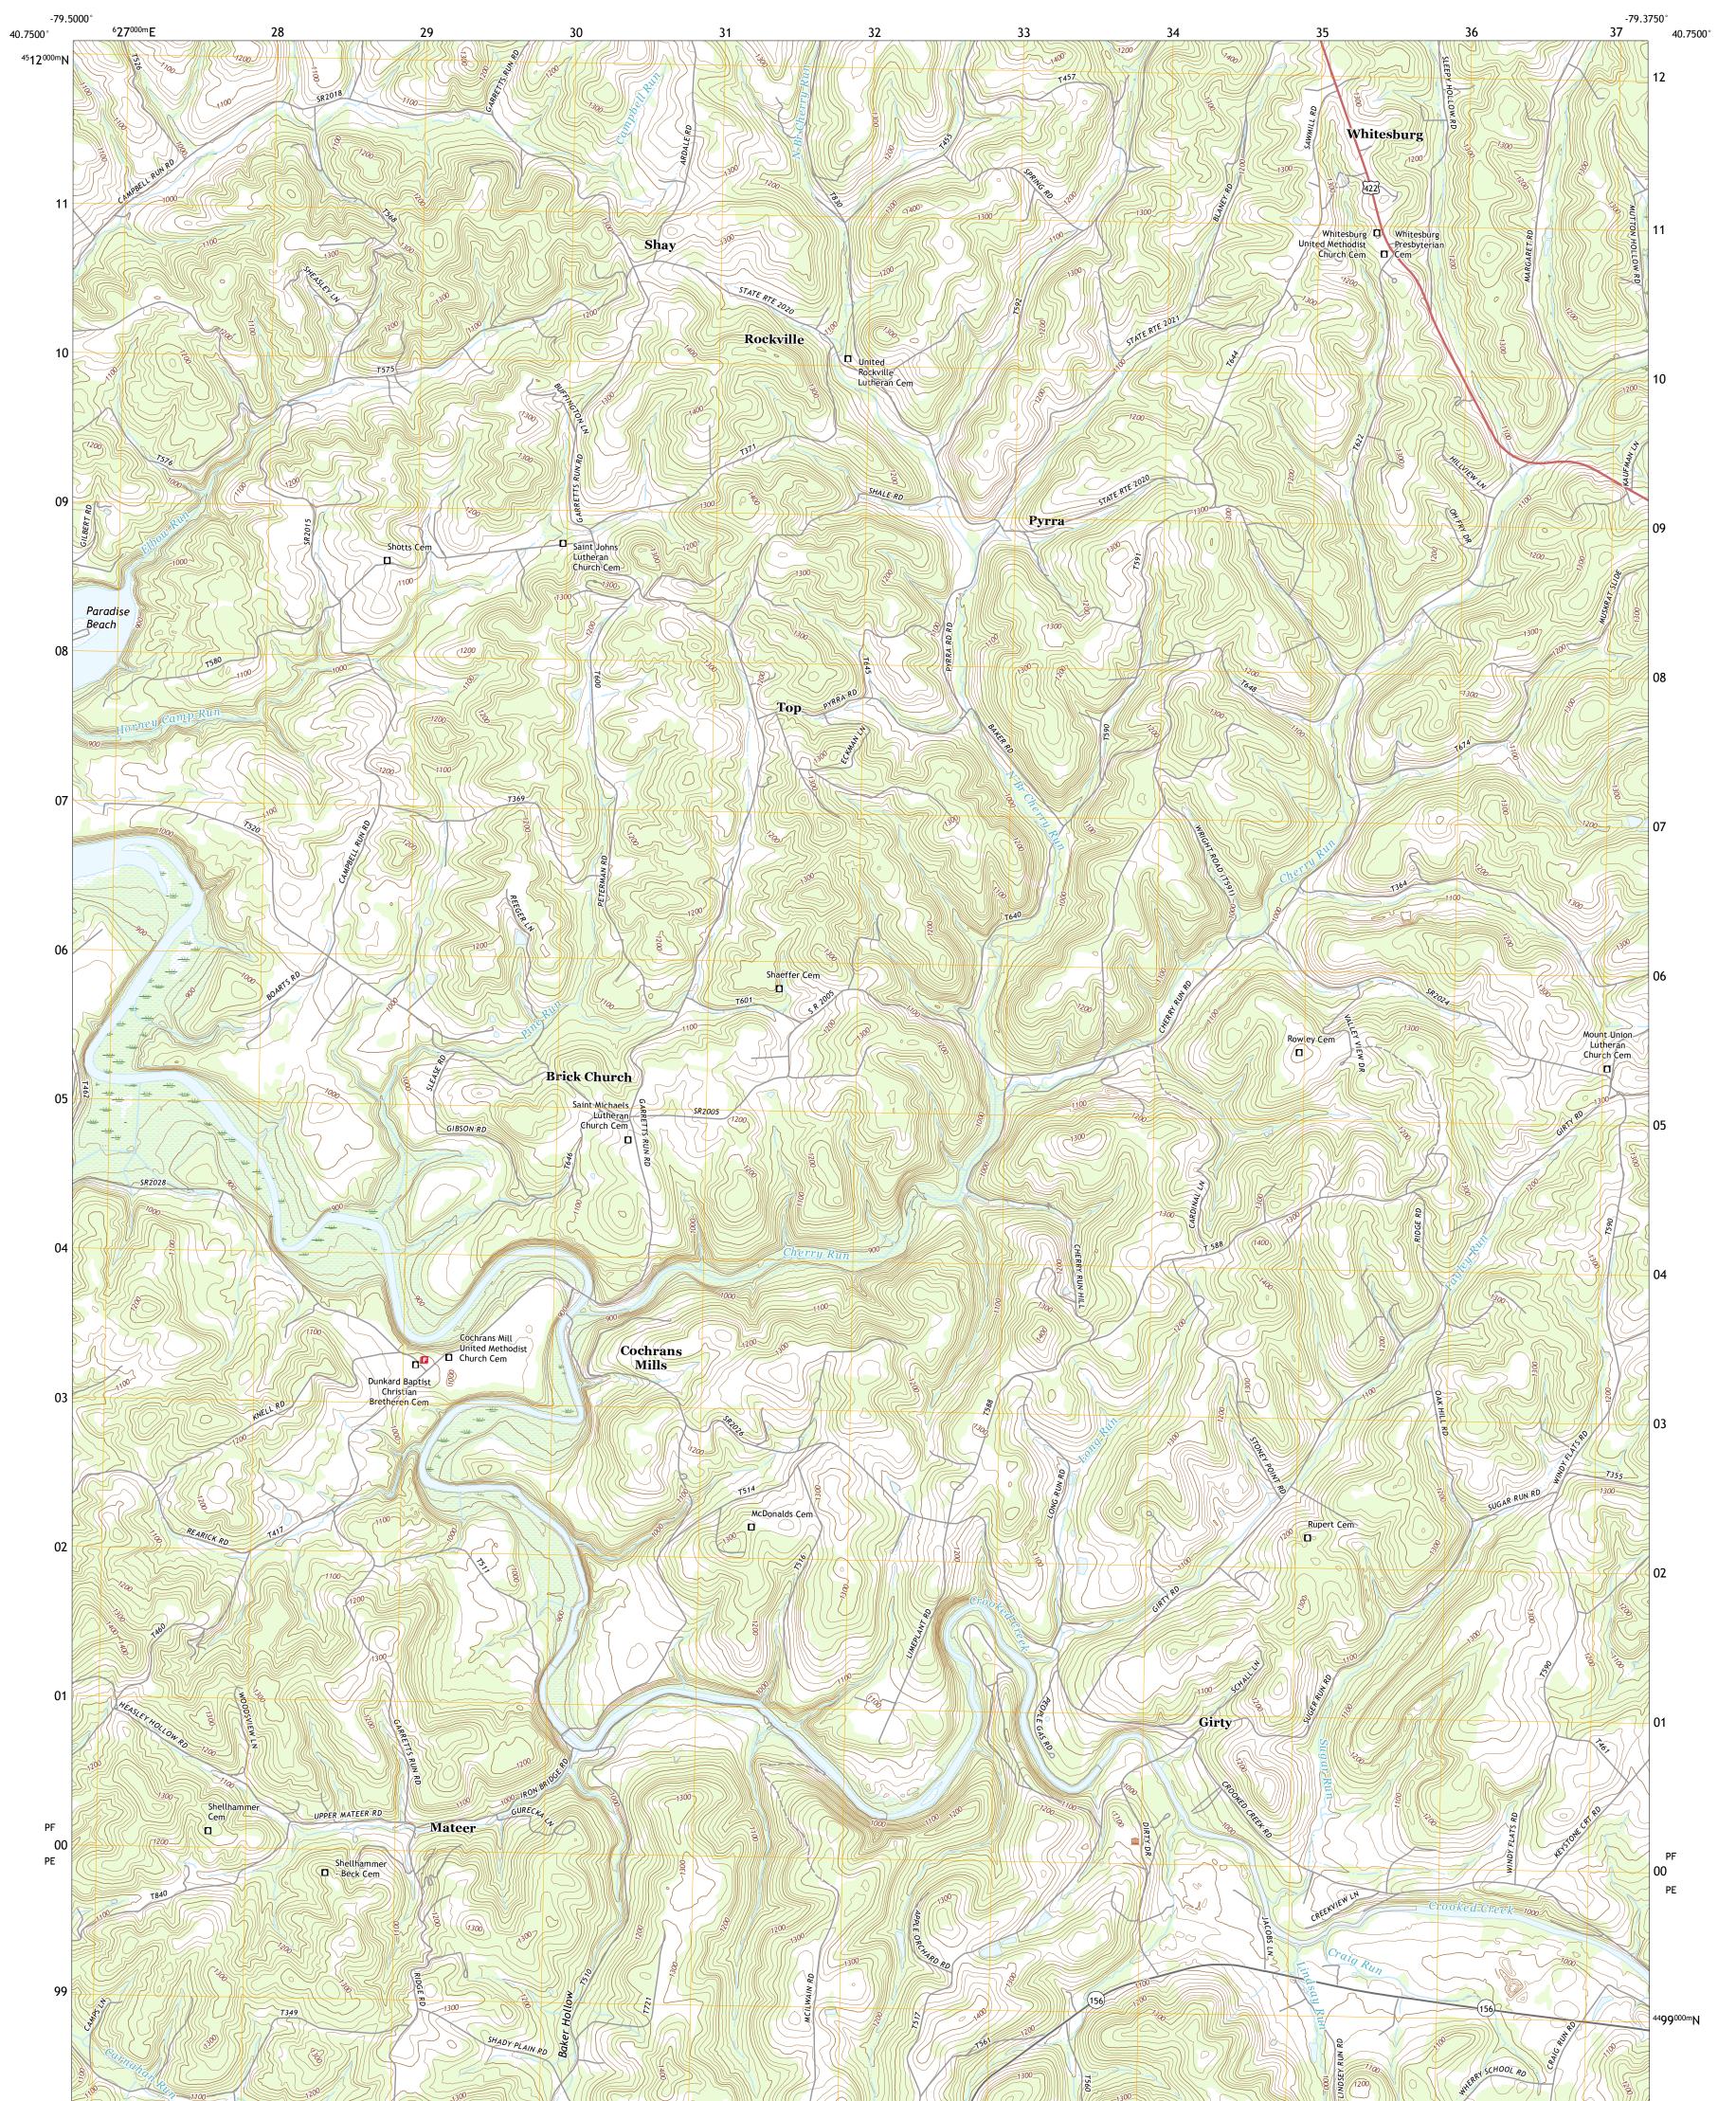

## U.S. DEPARTMENT OF THE INTERIOR U.S. GEOLOGICAL SURVEY

WHITESBURG QUADRANGLE PENNSYLVANIA - ARMSTRONG COUNTY 7.5-MINUTE SERIES

Produced by the United States Geological Survey North American Datum of 1983 (NAD83) World Geodetic System of 1984 (WGS84). Projection and 1 000-meter grid:Universal Transverse Mercator, Zone 17T This map is not a legal document. Boundaries may be generalized for this map scale. Private lands within government reservations may not be shown. Obtain permission before entering private lands.