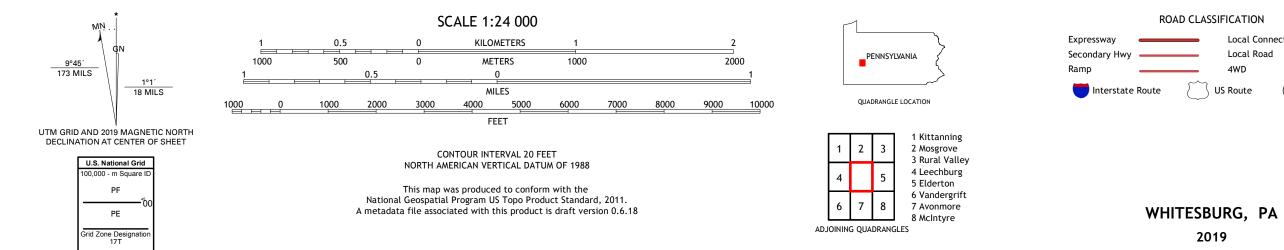

## U.S. DEPARTMENT OF THE INTERIOR U.S. GEOLOGICAL SURVEY

WHITESBURG QUADRANGLE PENNSYLVANIA - ARMSTRONG COUNTY 7.5-MINUTE SERIES

Produced by the United States Geological Survey North American Datum of 1983 (NAD83) World Geodetic System of 1984 (WGS84). Projection and 1 000-meter grid:Universal Transverse Mercator, Zone 17T This map is not a legal document. Boundaries may be generalized for this map scale. Private lands within government reservations may not be shown. Obtain permission before entering private lands.

## NSN. 7 6 4 3 0 1 6 3 9 1 9 3 8 4 2 NGA REF NO. US GS X 2 4 K 4 8 8 4 2

Local Connector

\_\_\_\_

State Route

Local Road

4WD