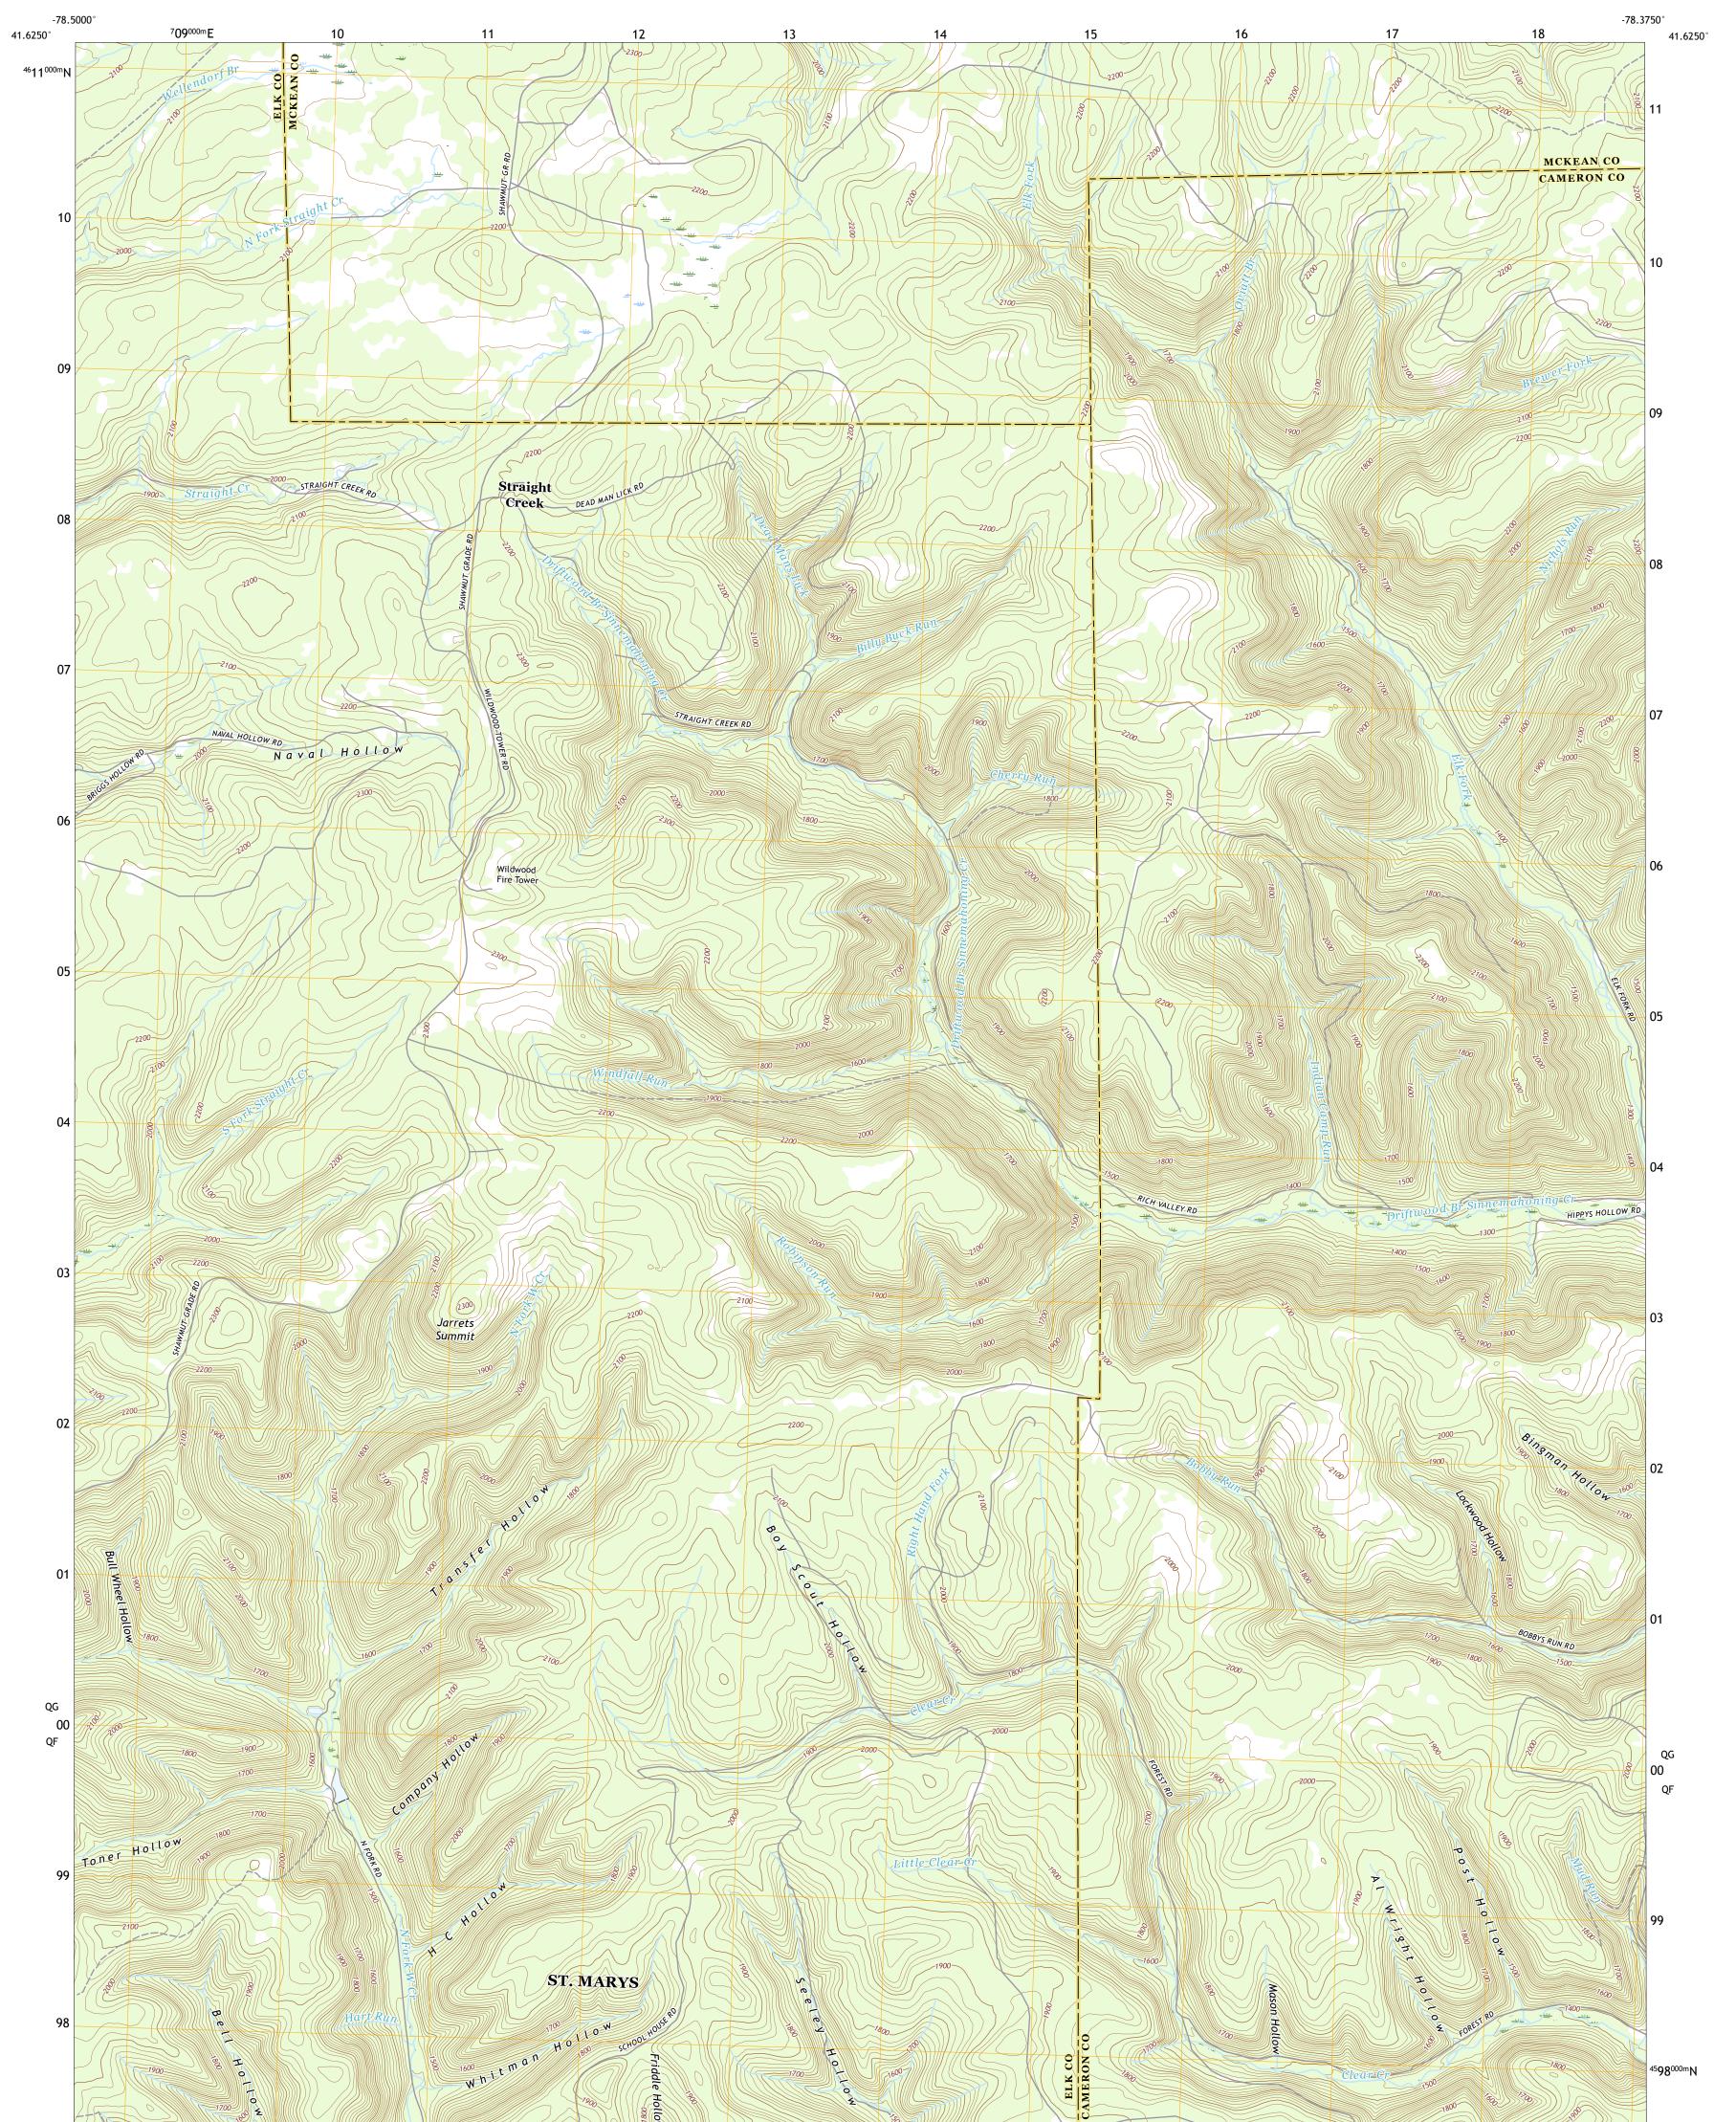

## U.S. DEPARTMENT OF THE INTERIOR U.S. GEOLOGICAL SURVEY

## WILDWOOD FIRE TOWER QUADRANGLE PENNSYLVANIA 7.5-MINUTE SERIES

Produced by the United States Geological Survey North American Datum of 1983 (NAD83) World Geodetic System of 1984 (WGS84). Projection and 1 000-meter grid:Universal Transverse Mercator, Zone 17T This map is not a legal document. Boundaries may be generalized for this map scale. Private lands within government reservations may not be shown. Obtain permission before entering private lands.

Imagery.... Roads..... Names..... Hydrography..... Contours.... Boundaries... Wetlands... ..FWS National Wetlands Inventory 1977 - 1983

\_\_\_\_