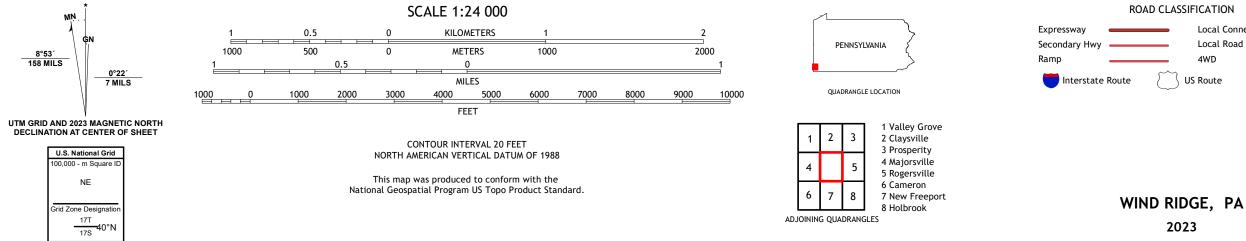

WIND RIDGE QUADRANGLE PENNSYLVANIA 7.5-MINUTE SERIES

Produced by the United States Geological Survey North American Datum of 1983 (NAD83) World Geodetic System of 1984 (WGS84). Projection and 1 000-meter grid:Universal Transverse Mercator, Zone 175 This map is not a legal document. Boundaries may be generalized for this map scale. Private lands within government reservations may not be shown. Obtain permission before entering private lands.