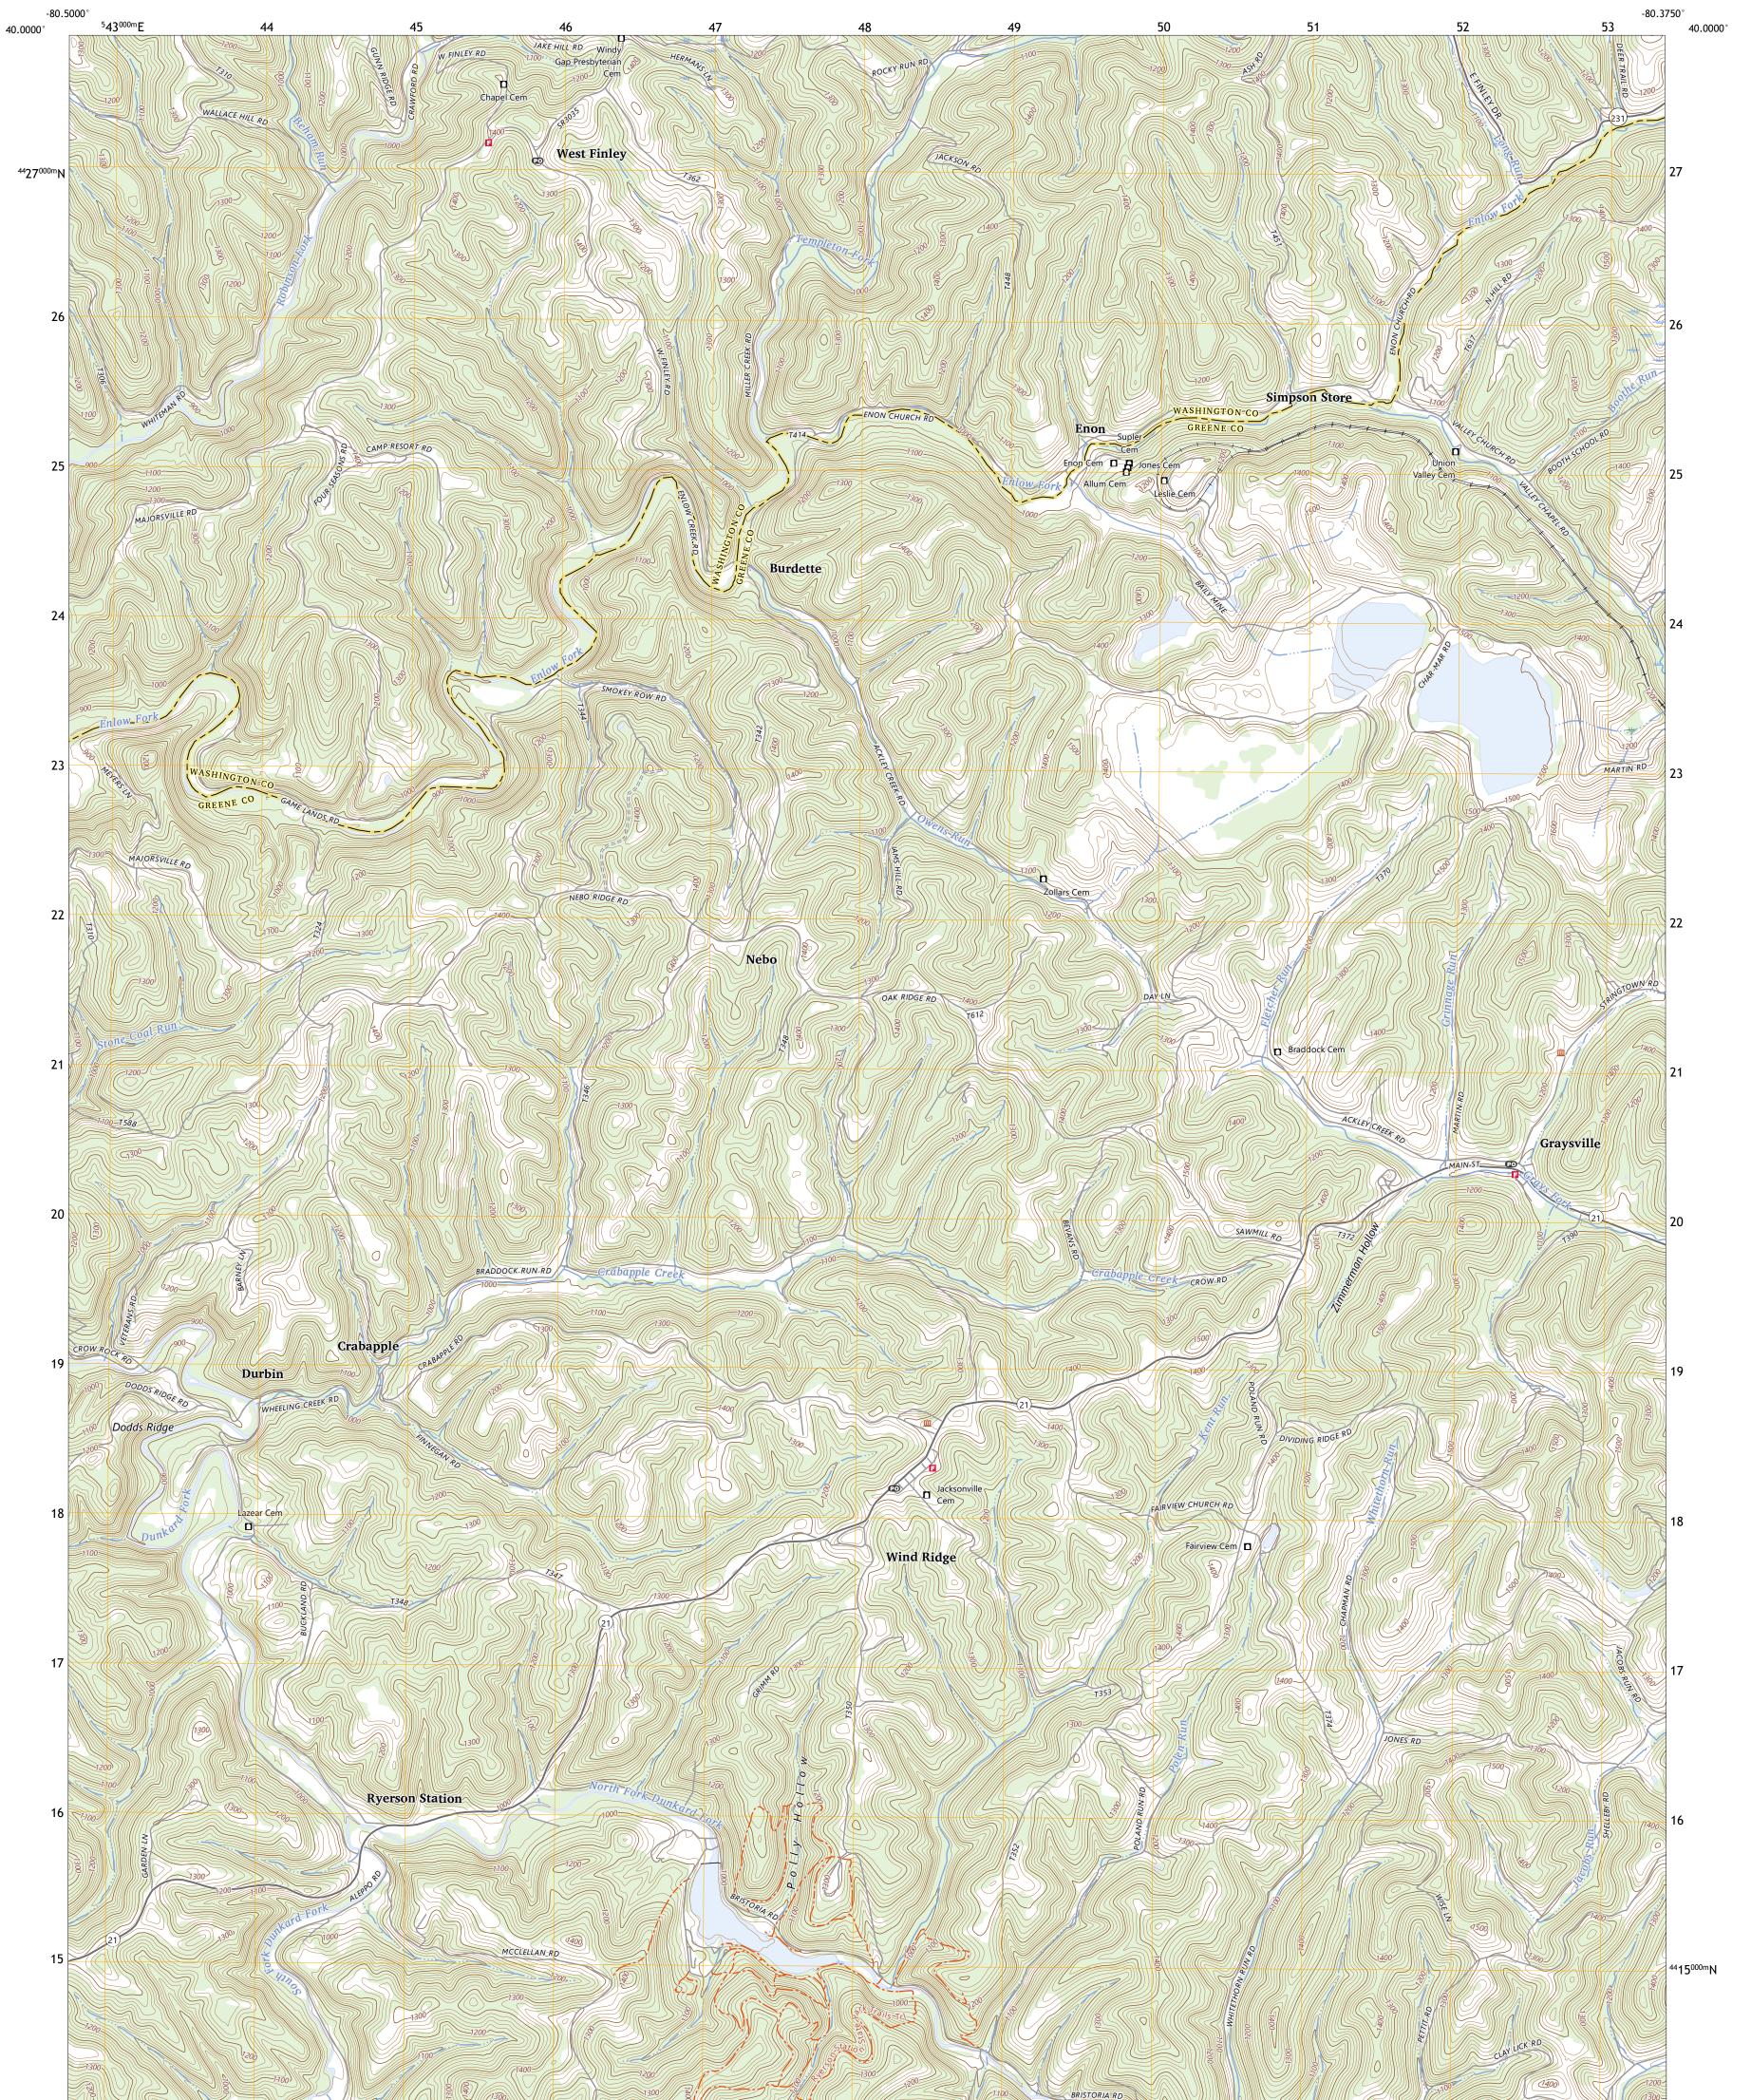

WIND RIDGE QUADRANGLE PENNSYLVANIA 7.5-MINUTE SERIES

Produced by the United States Geological Survey North American Datum of 1983 (NAD83) World Geodetic System of 1984 (WGS84). Projection and 1 000-meter grid:Universal Transverse Mercator, Zone 175 This map is not a legal document. Boundaries may be generalized for this map scale. Private lands within government reservations may not be shown. Obtain permission before entering private lands.

Imagery.... Roads..... Names..... Hydrography..... Contours..... Boundaries.... ..FWS National Wetlands 1985 Wetlands... Inventory

2023