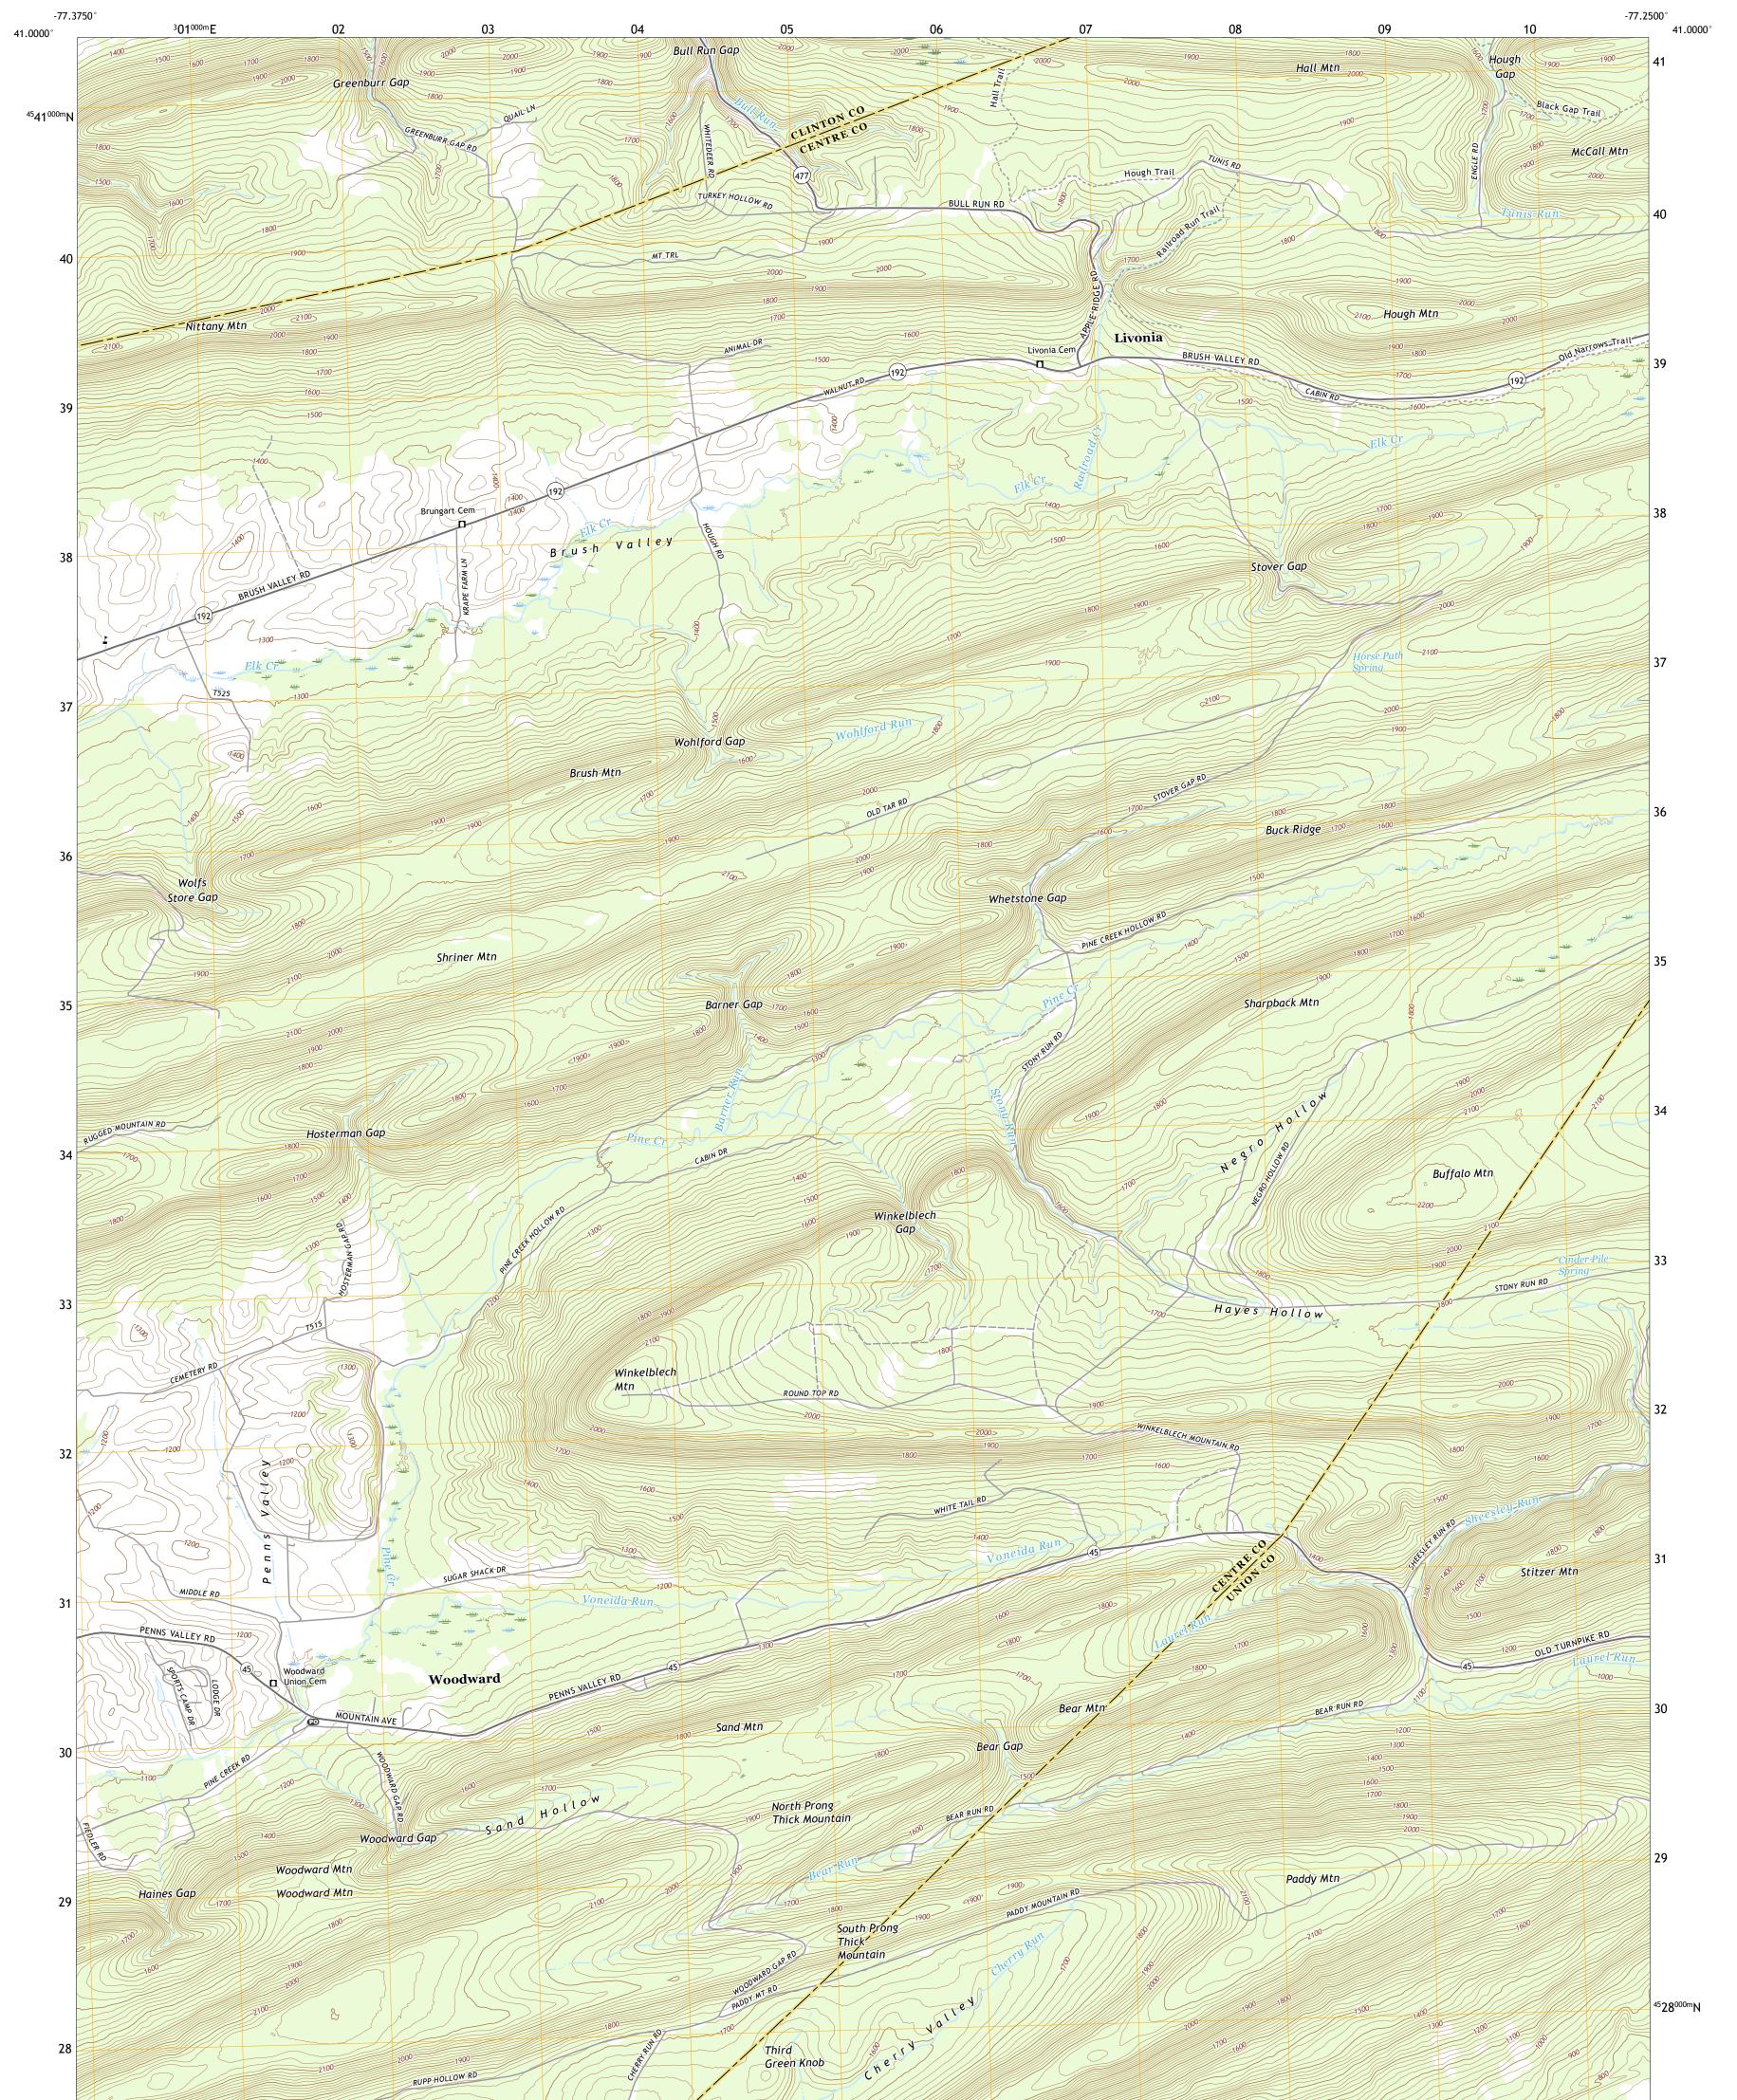

## U.S. DEPARTMENT OF THE INTERIOR U.S. GEOLOGICAL SURVEY

The National Map US Topo

WOODWARD QUADRANGLE PENNSYLVANIA 7.5-MINUTE SERIES

Produced by the United States Geological Survey North American Datum of 1983 (NAD83) World Geodetic System of 1984 (WGS84). Projection and 1 000-meter grid:Universal Transverse Mercator, Zone 18T This map is not a legal document. Boundaries may be generalized for this map scale. Private lands within government reservations may not be shown. Obtain permission before entering private lands.

Imagery......NAIP, June 2017 - December 2017Roads......U.S.CensusBureau,2016Names..................NationalHydrographyHydrography......NationalHydrography Dataset,1899 - 2019Boundaries......NutipleSources; seeMultipleSources; seeWetlands.....FWSNationalWetlandsInventory1983-1984