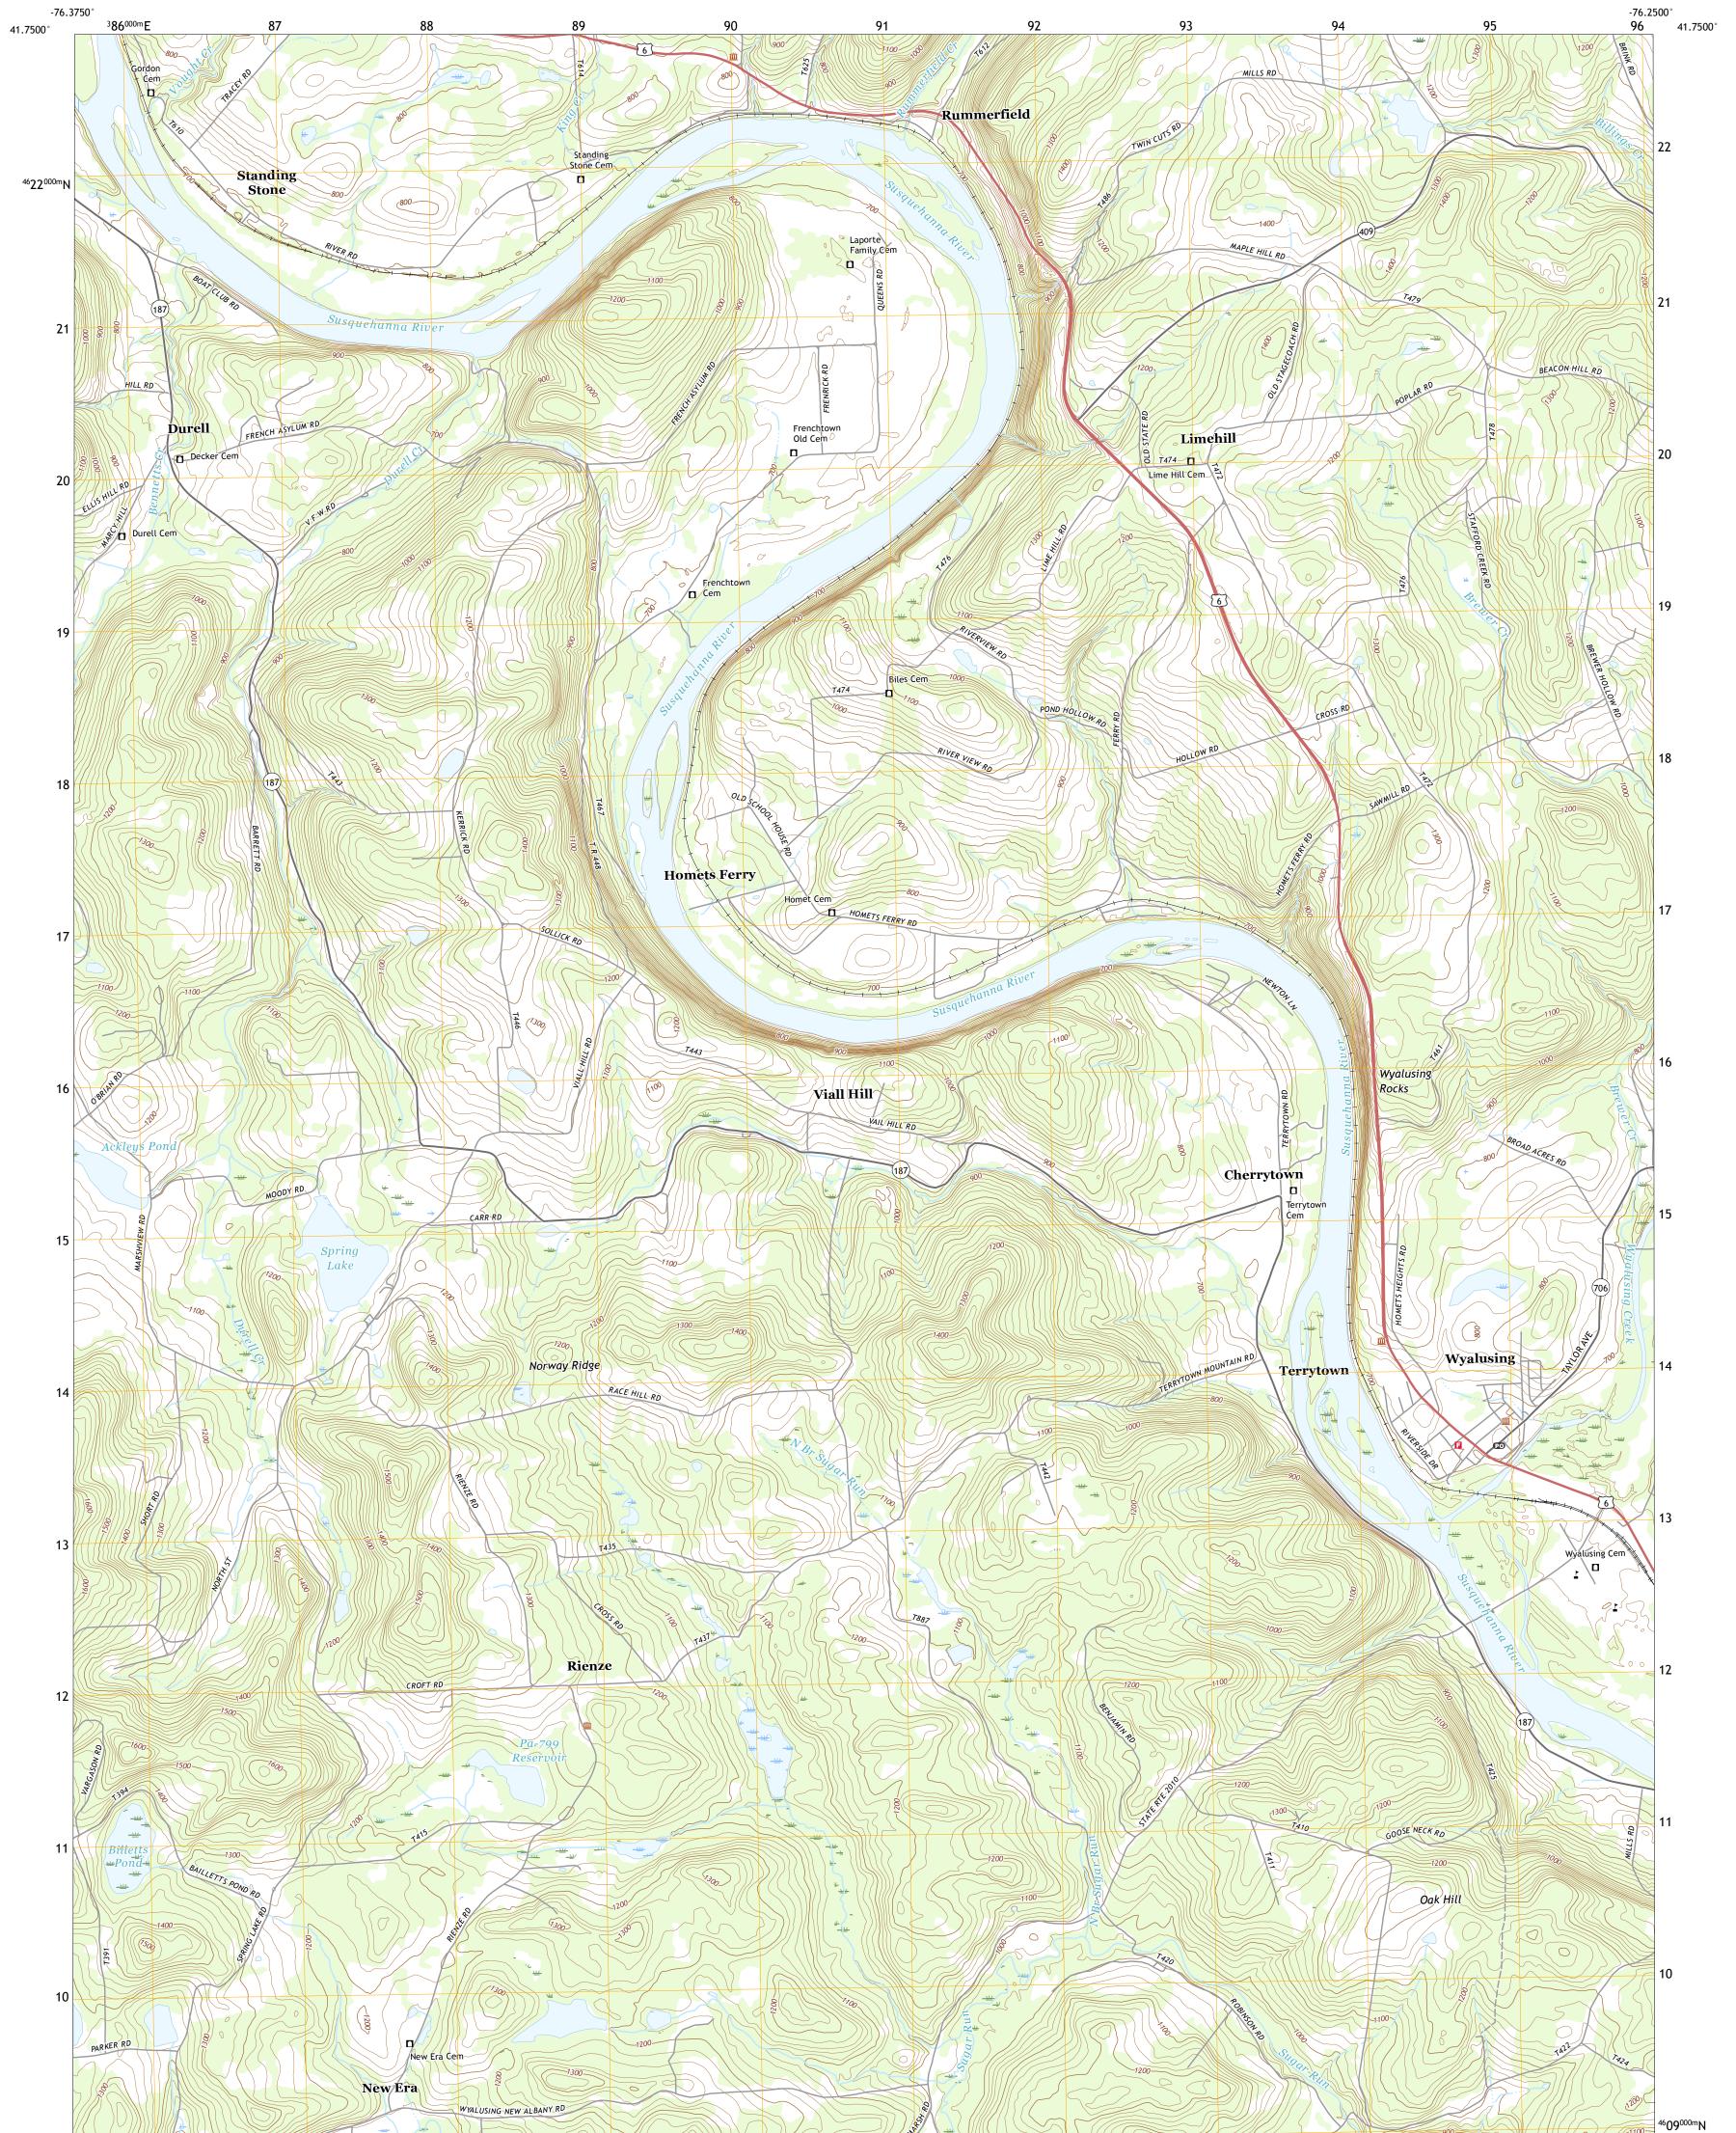

U.S. DEPARTMENT OF THE INTERIOR U.S. GEOLOGICAL SURVEY

WYALUSING QUADRANGLE PENNSYLVANIA - BRADFORD COUNTY 7.5-MINUTE SERIES

Produced by the United States Geological Survey North American Datum of 1983 (NAD83) World Geodetic System of 1984 (WGS84). Projection and 1 000-meter grid:Universal Transverse Mercator, Zone 18T This map is not a legal document. Boundaries may be generalized for this map scale. Private lands within government reservations may not be shown. Obtain permission before entering private lands.