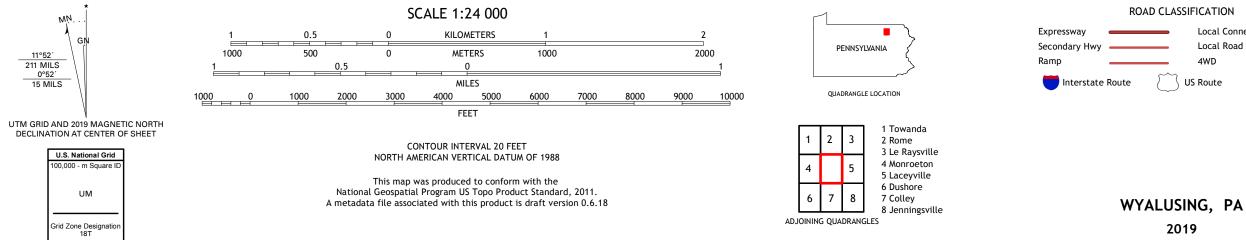

U.S. DEPARTMENT OF THE INTERIOR U.S. GEOLOGICAL SURVEY

WYALUSING QUADRANGLE PENNSYLVANIA - BRADFORD COUNTY 7.5-MINUTE SERIES

Produced by the United States Geological Survey North American Datum of 1983 (NAD83) World Geodetic System of 1984 (WGS84). Projection and 1 000-meter grid:Universal Transverse Mercator, Zone 18T This map is not a legal document. Boundaries may be generalized for this map scale. Private lands within government reservations may not be shown. Obtain permission before entering private lands.

ROAD CLASSIFICATION Local Connector Local Road \_\_\_\_\_ \_\_\_\_ 4WD US Route State Route