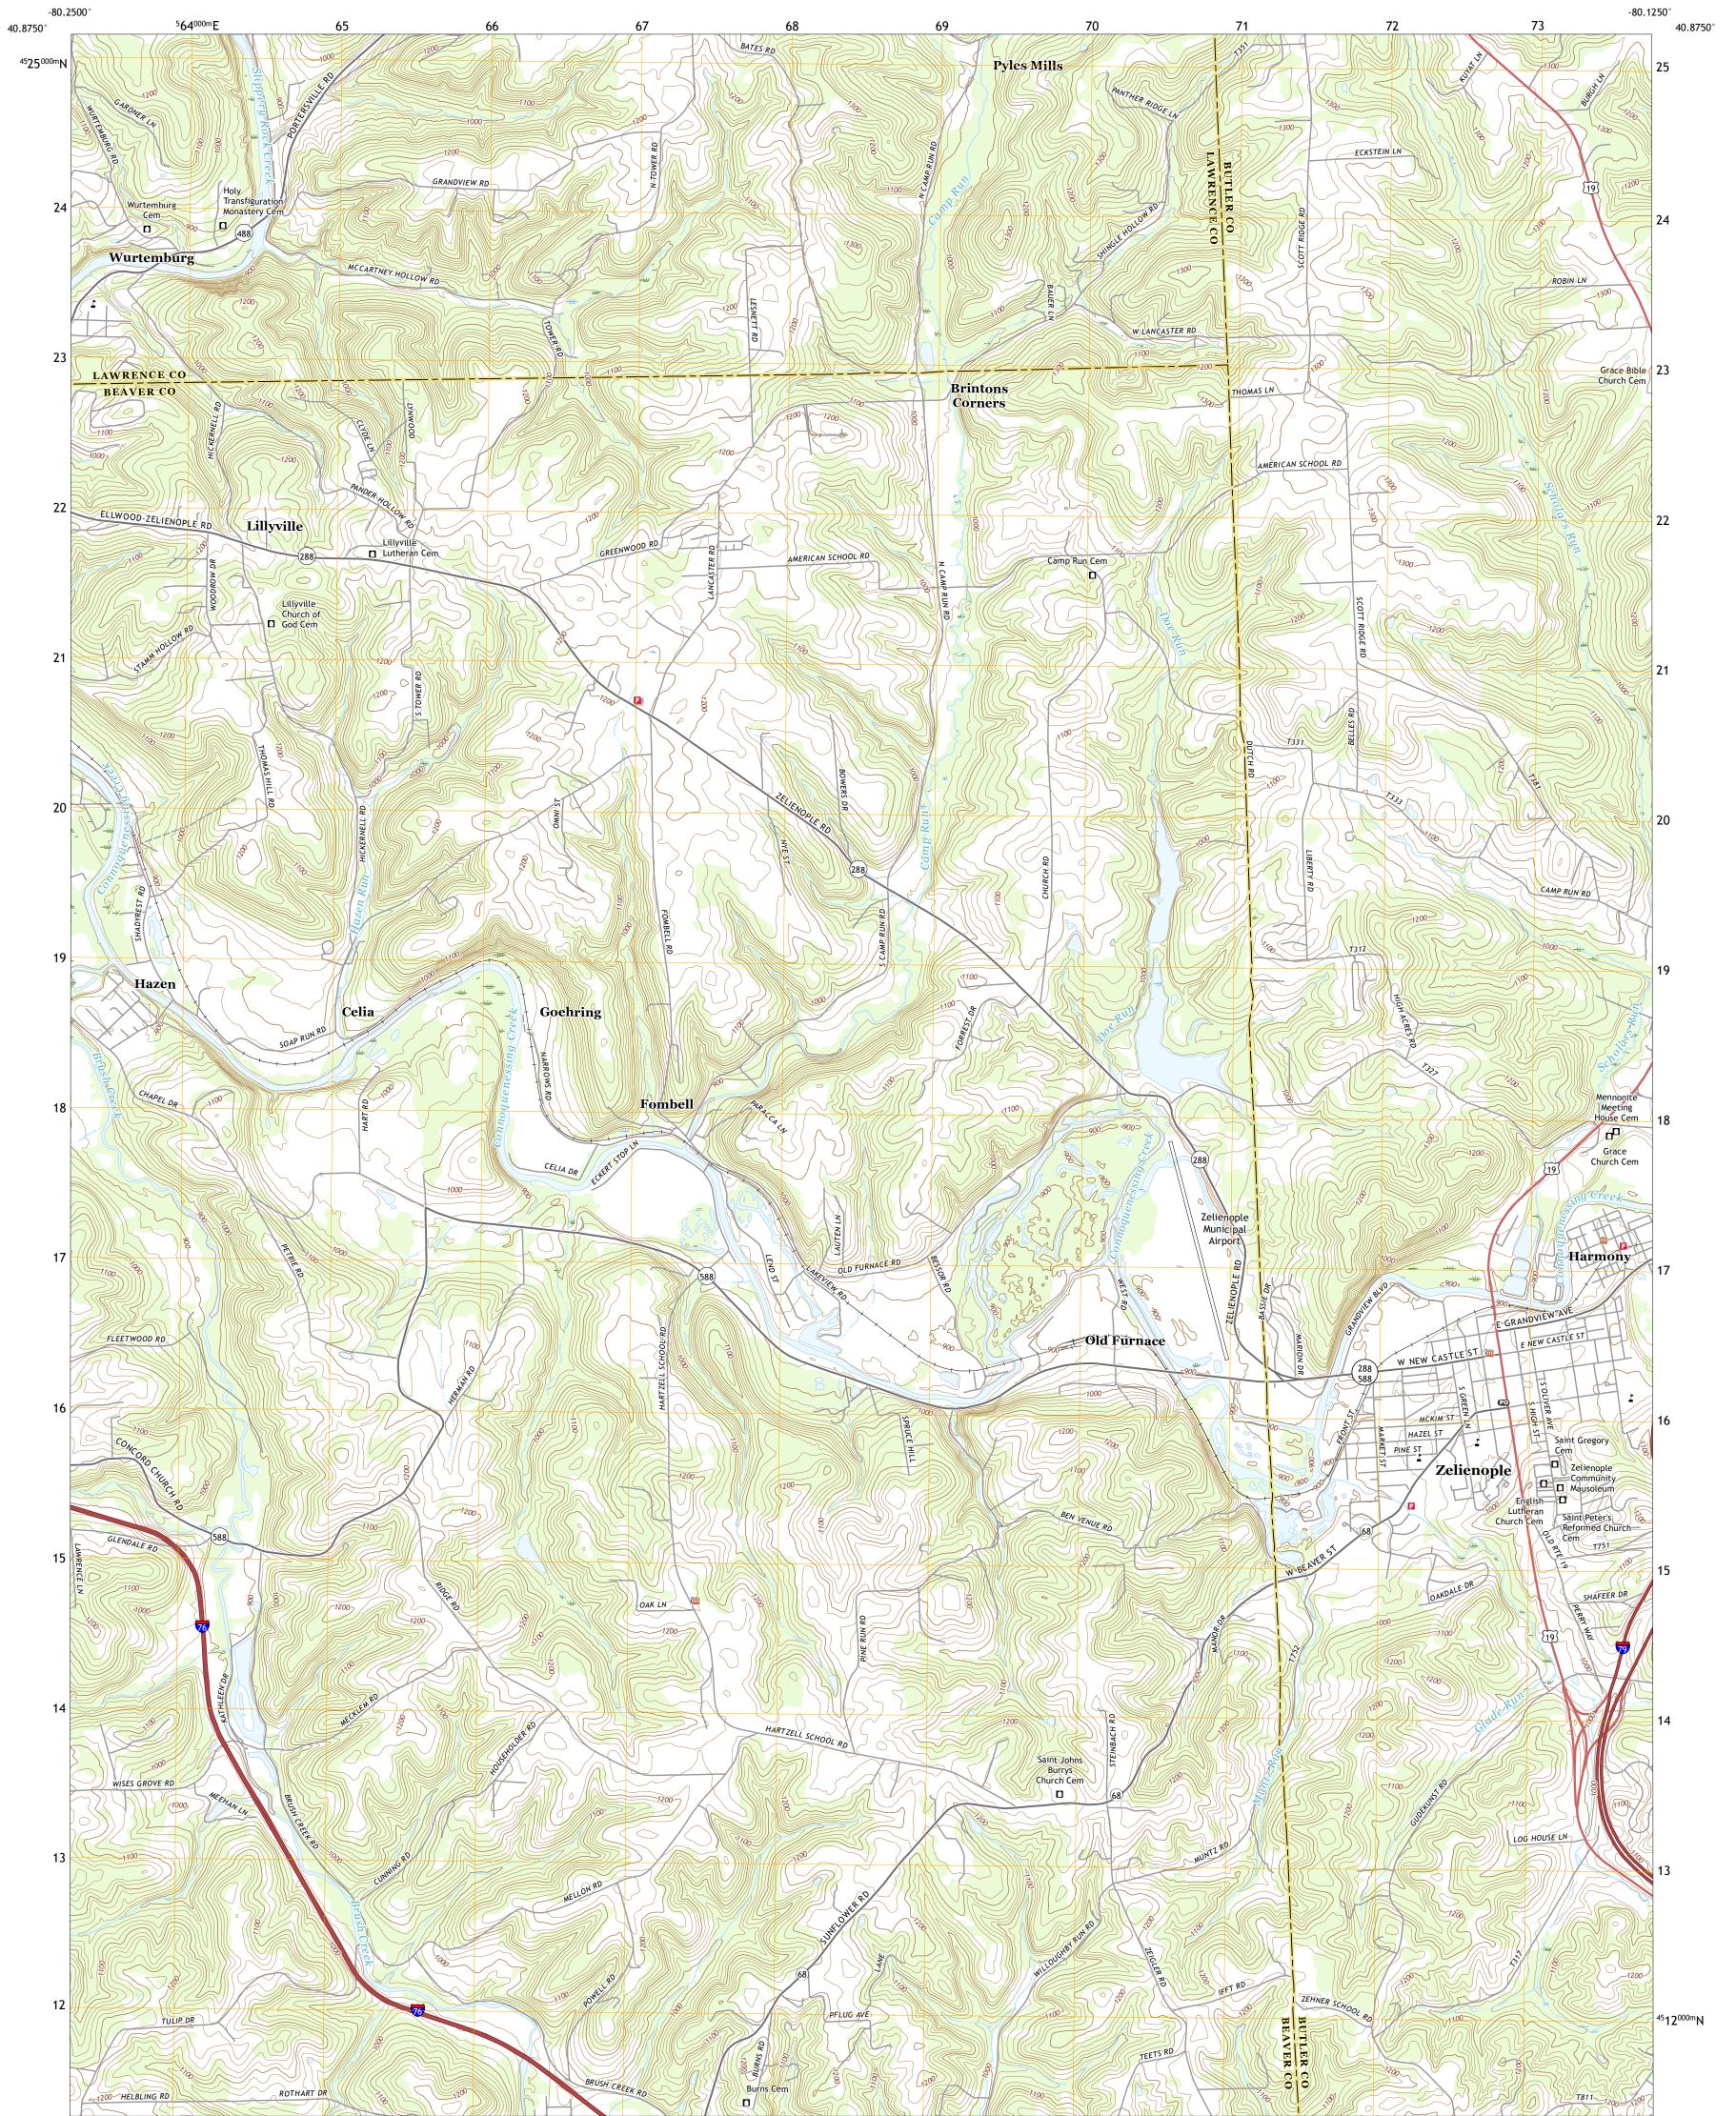

ZELIENOPLE QUADRANGLE PENNSYLVANIA 7.5-MINUTE SERIES

Produced by the United States Geological Survey North American Datum of 1983 (NAD83) World Geodetic System of 1984 (WGS84). Projection and 1 000-meter grid: Universal Transverse Mercator, Zone 17T This map is not a legal document. Boundaries may be generalized for this map scale. Private lands within government reservations may not be shown. Obtain permission before entering private lands.

......NAIP, May 2017 - December 2017 U.S. Census Bureau, 2016 .....GNIS, 1979 - 2019 Imagery.... Roads..... Names.... .....National Hydrography Dataset, 2004 - 2019 .....National Elevation Dataset, 2010 .....Multiple sources; see metadata file 2017 - 2018 Hydrography..... Contours.. Boundaries... 1982 Wetlands... ..FWS National Wetlands Inventory