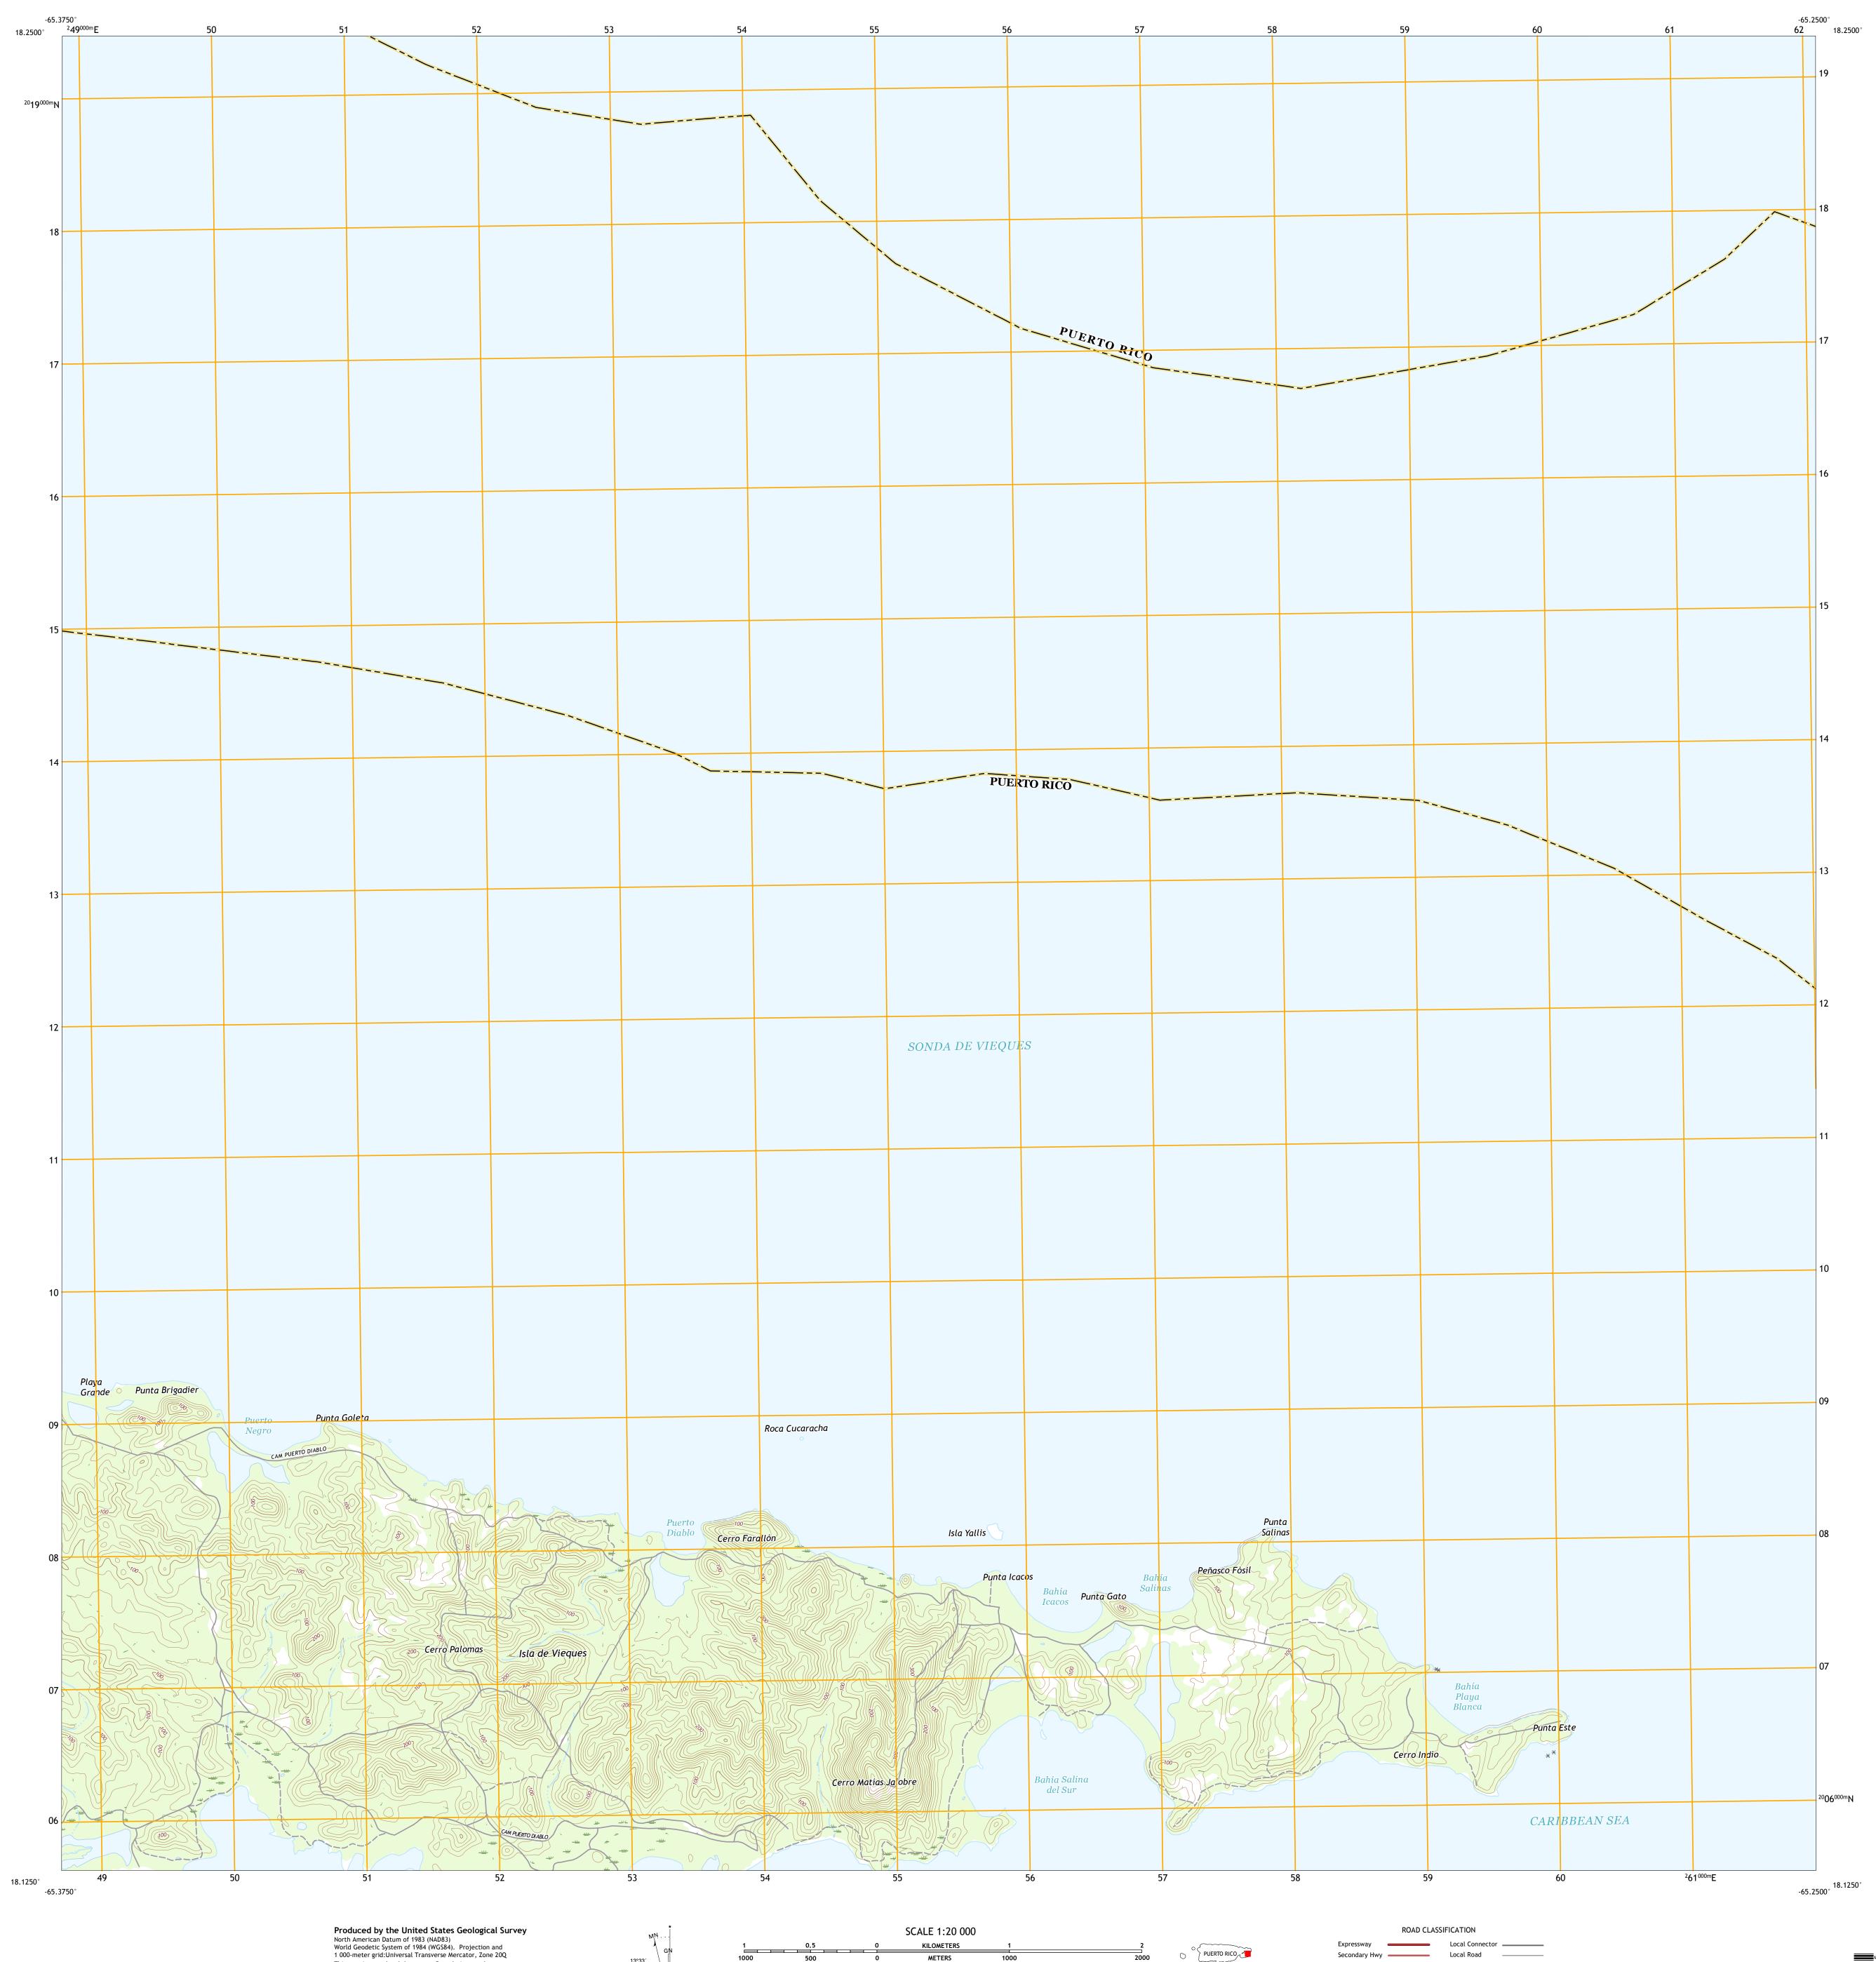

Imagery... Roads.....

Names....

Hydrography...... Contours.... Boundaries....

PUERTO RICO T

ADJOINING QUADRANGLES

1 Culebra OE W
2 Culebra
3 Culebra OE E
4 Isla De Vieques Central
5 Isla De Vieques Central OE S
6 Isla De Vieques East OE S

Local Road ————

\_\_\_\_\_ 4WD Interstate Route US Route State Route

ISLA DE VIEQUES EAST, PR

2018