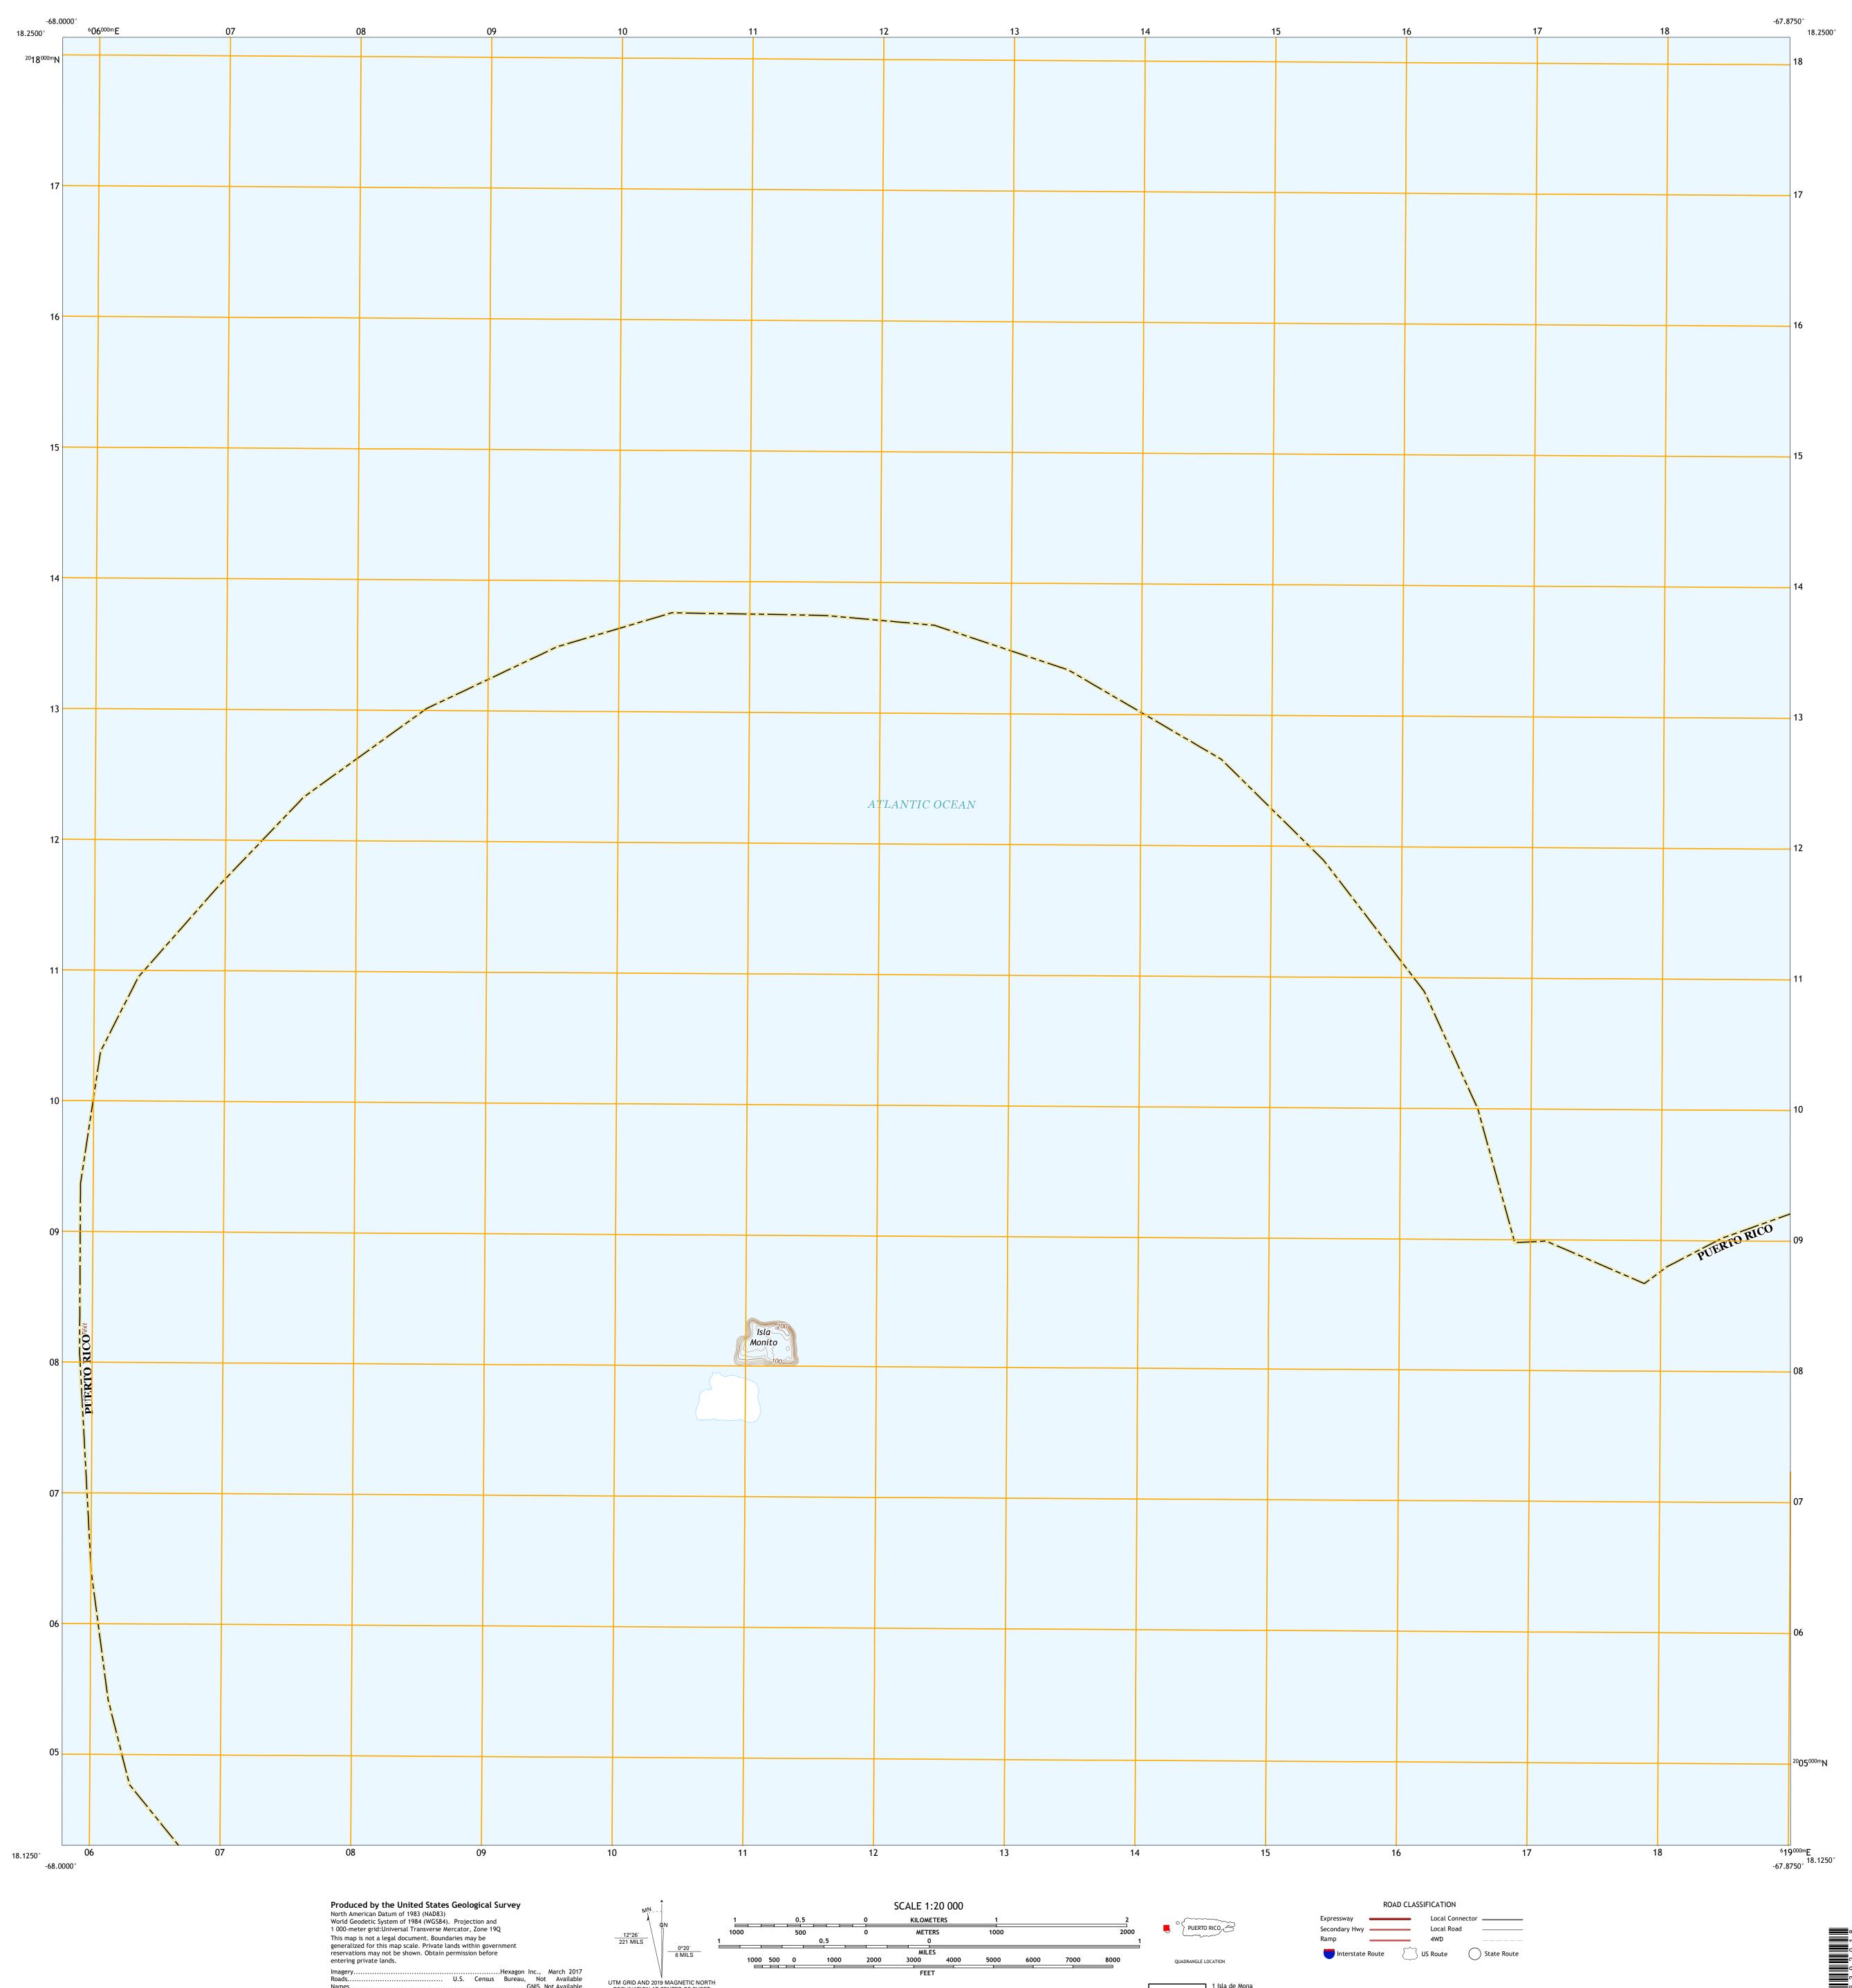

ISLA DE MONA OE N, PR

2018

PUERTO RICO

QUADRANGLE LOCATION

ADJOINING QUADRANGLES

1 Isla de Mona 2 Isla de Mona OE E

5000 6000 7000

CONTOUR INTERVAL 20 FEET DATUM IS LOCAL MEAN SEA LEVEL