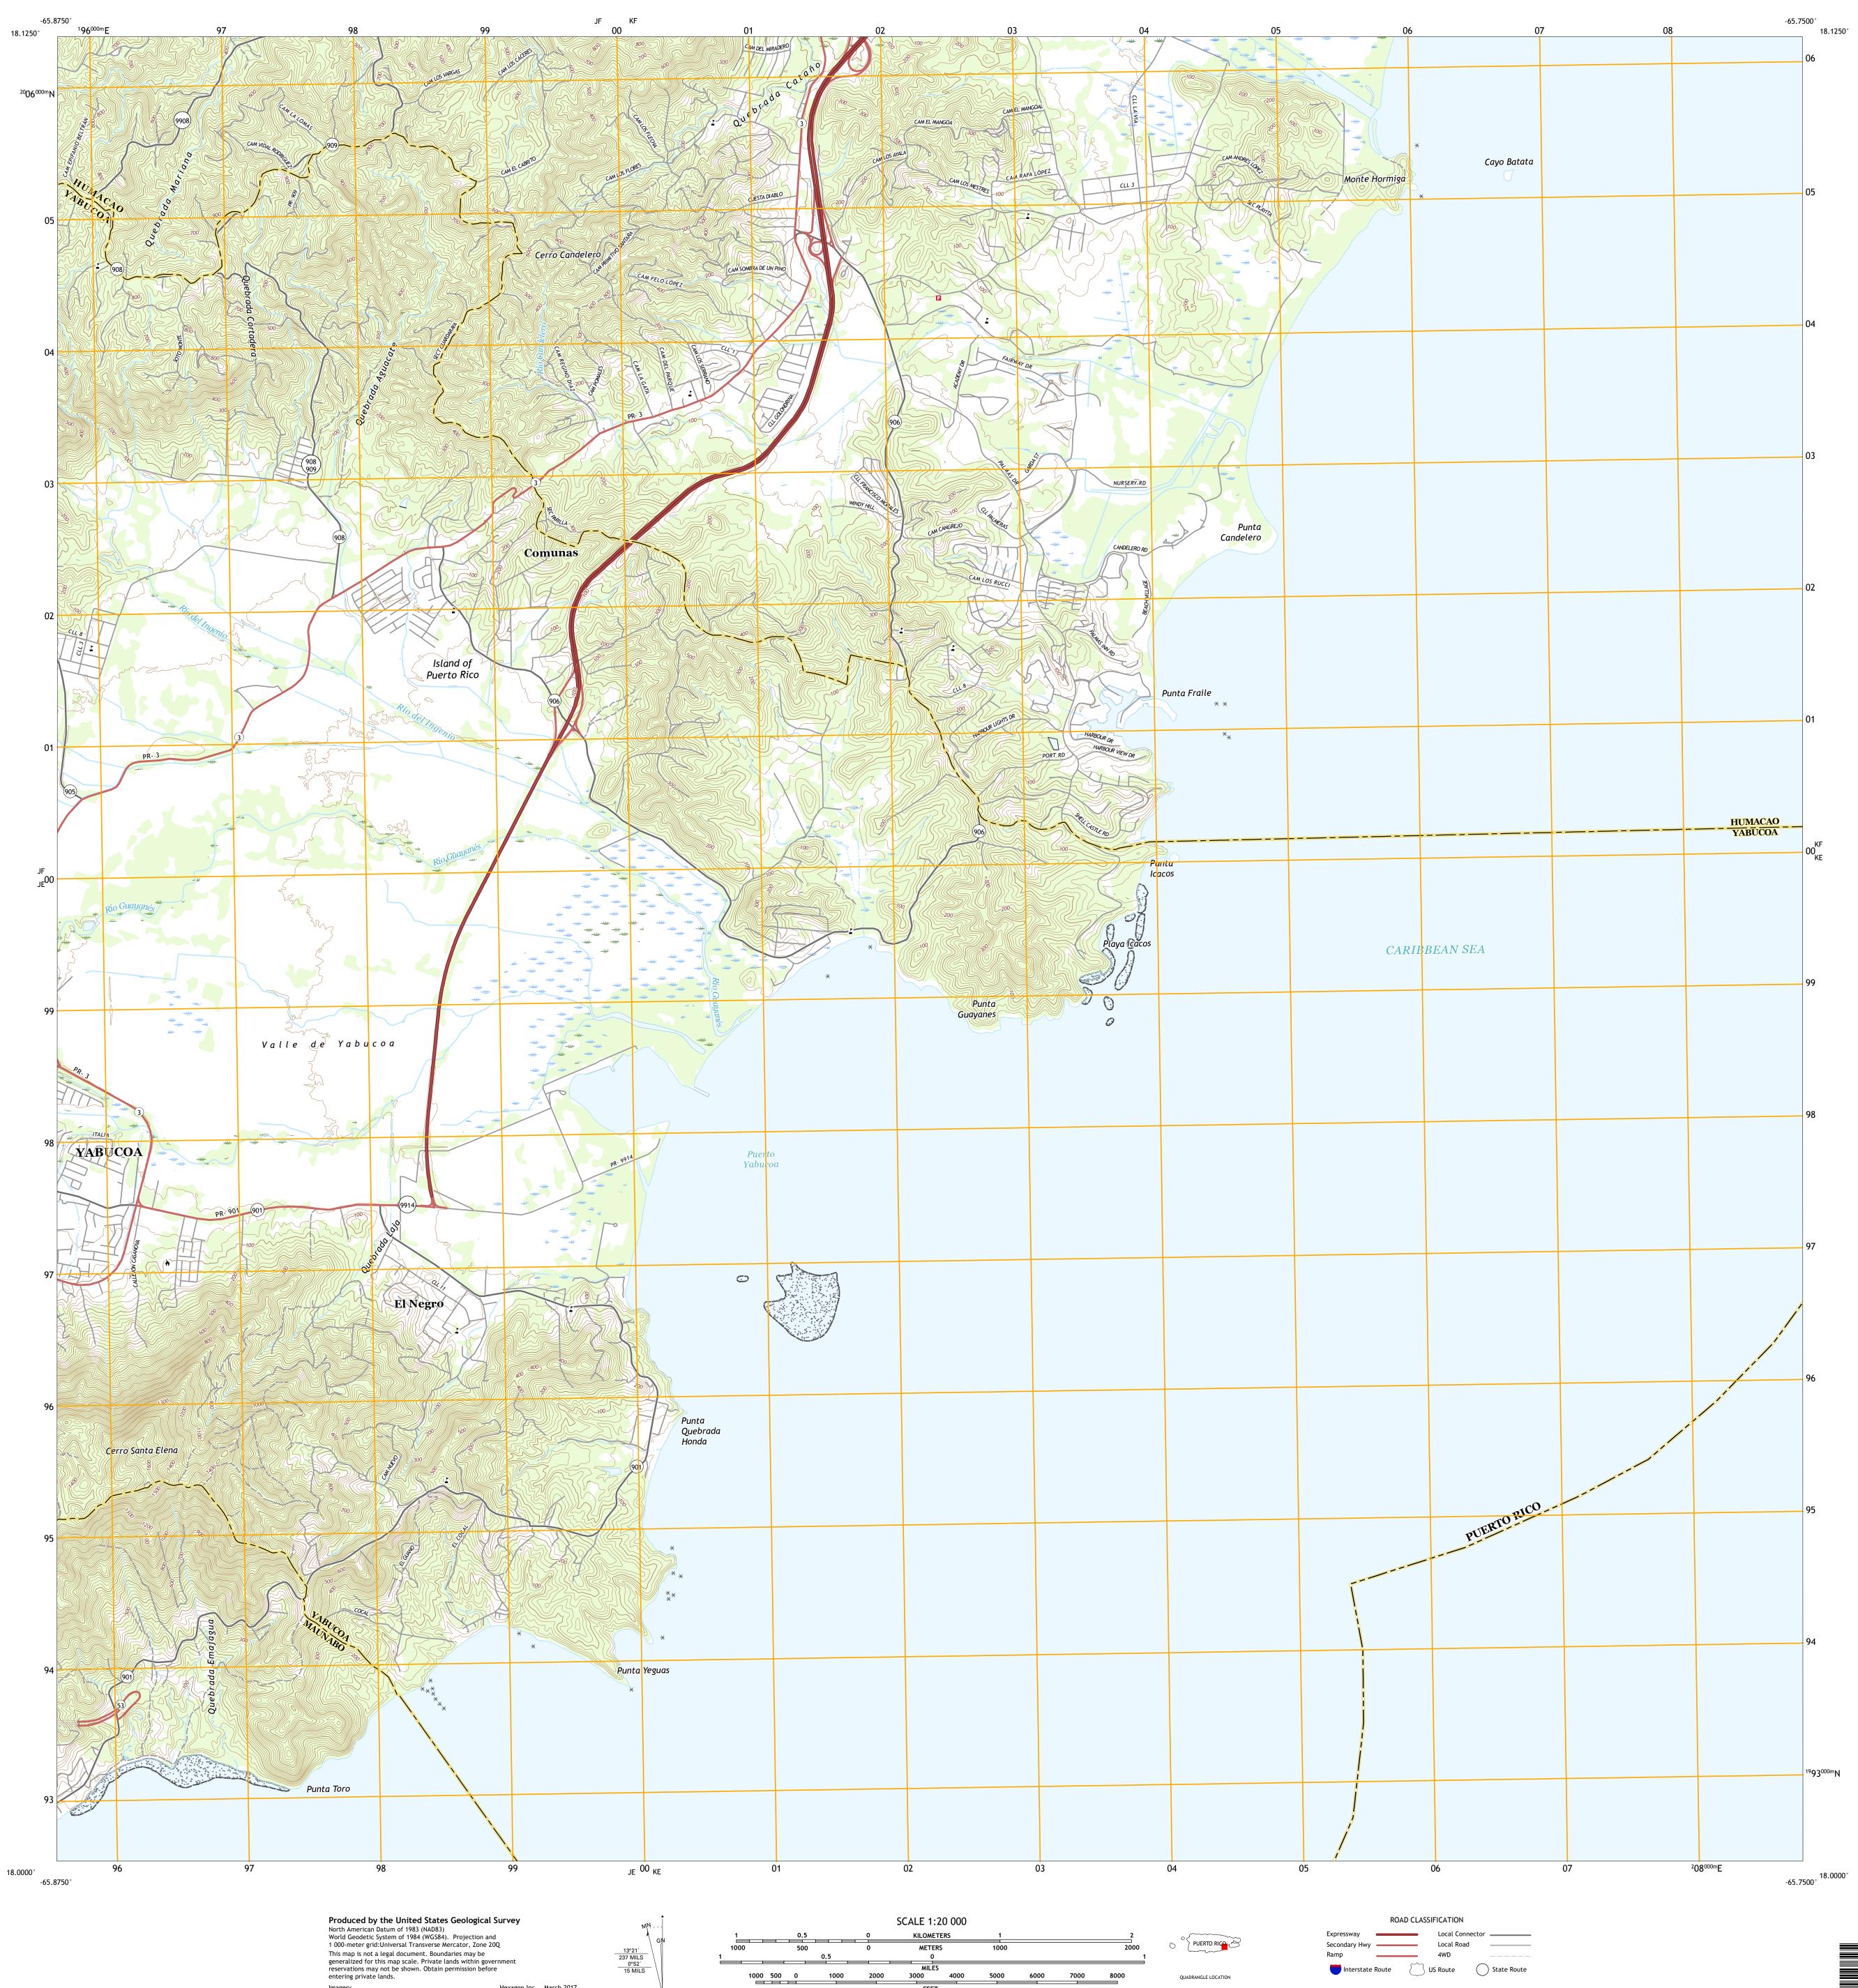

\_\_\_\_\_ 4WD Interstate Route US Route State Route

PUNTA GUAYANÉS, PR

2018

QUADRANGLE LOCATION

ADJOINING QUADRANGLES

1 Juncos 2 Humacao

3 Naguabo 4 Yabucoa 5 Punta Tuna

This map is not a legal document. Boundaries may be generalized for this map scale. Private lands within government reservations may not be shown. Obtain permission before entering private lands.