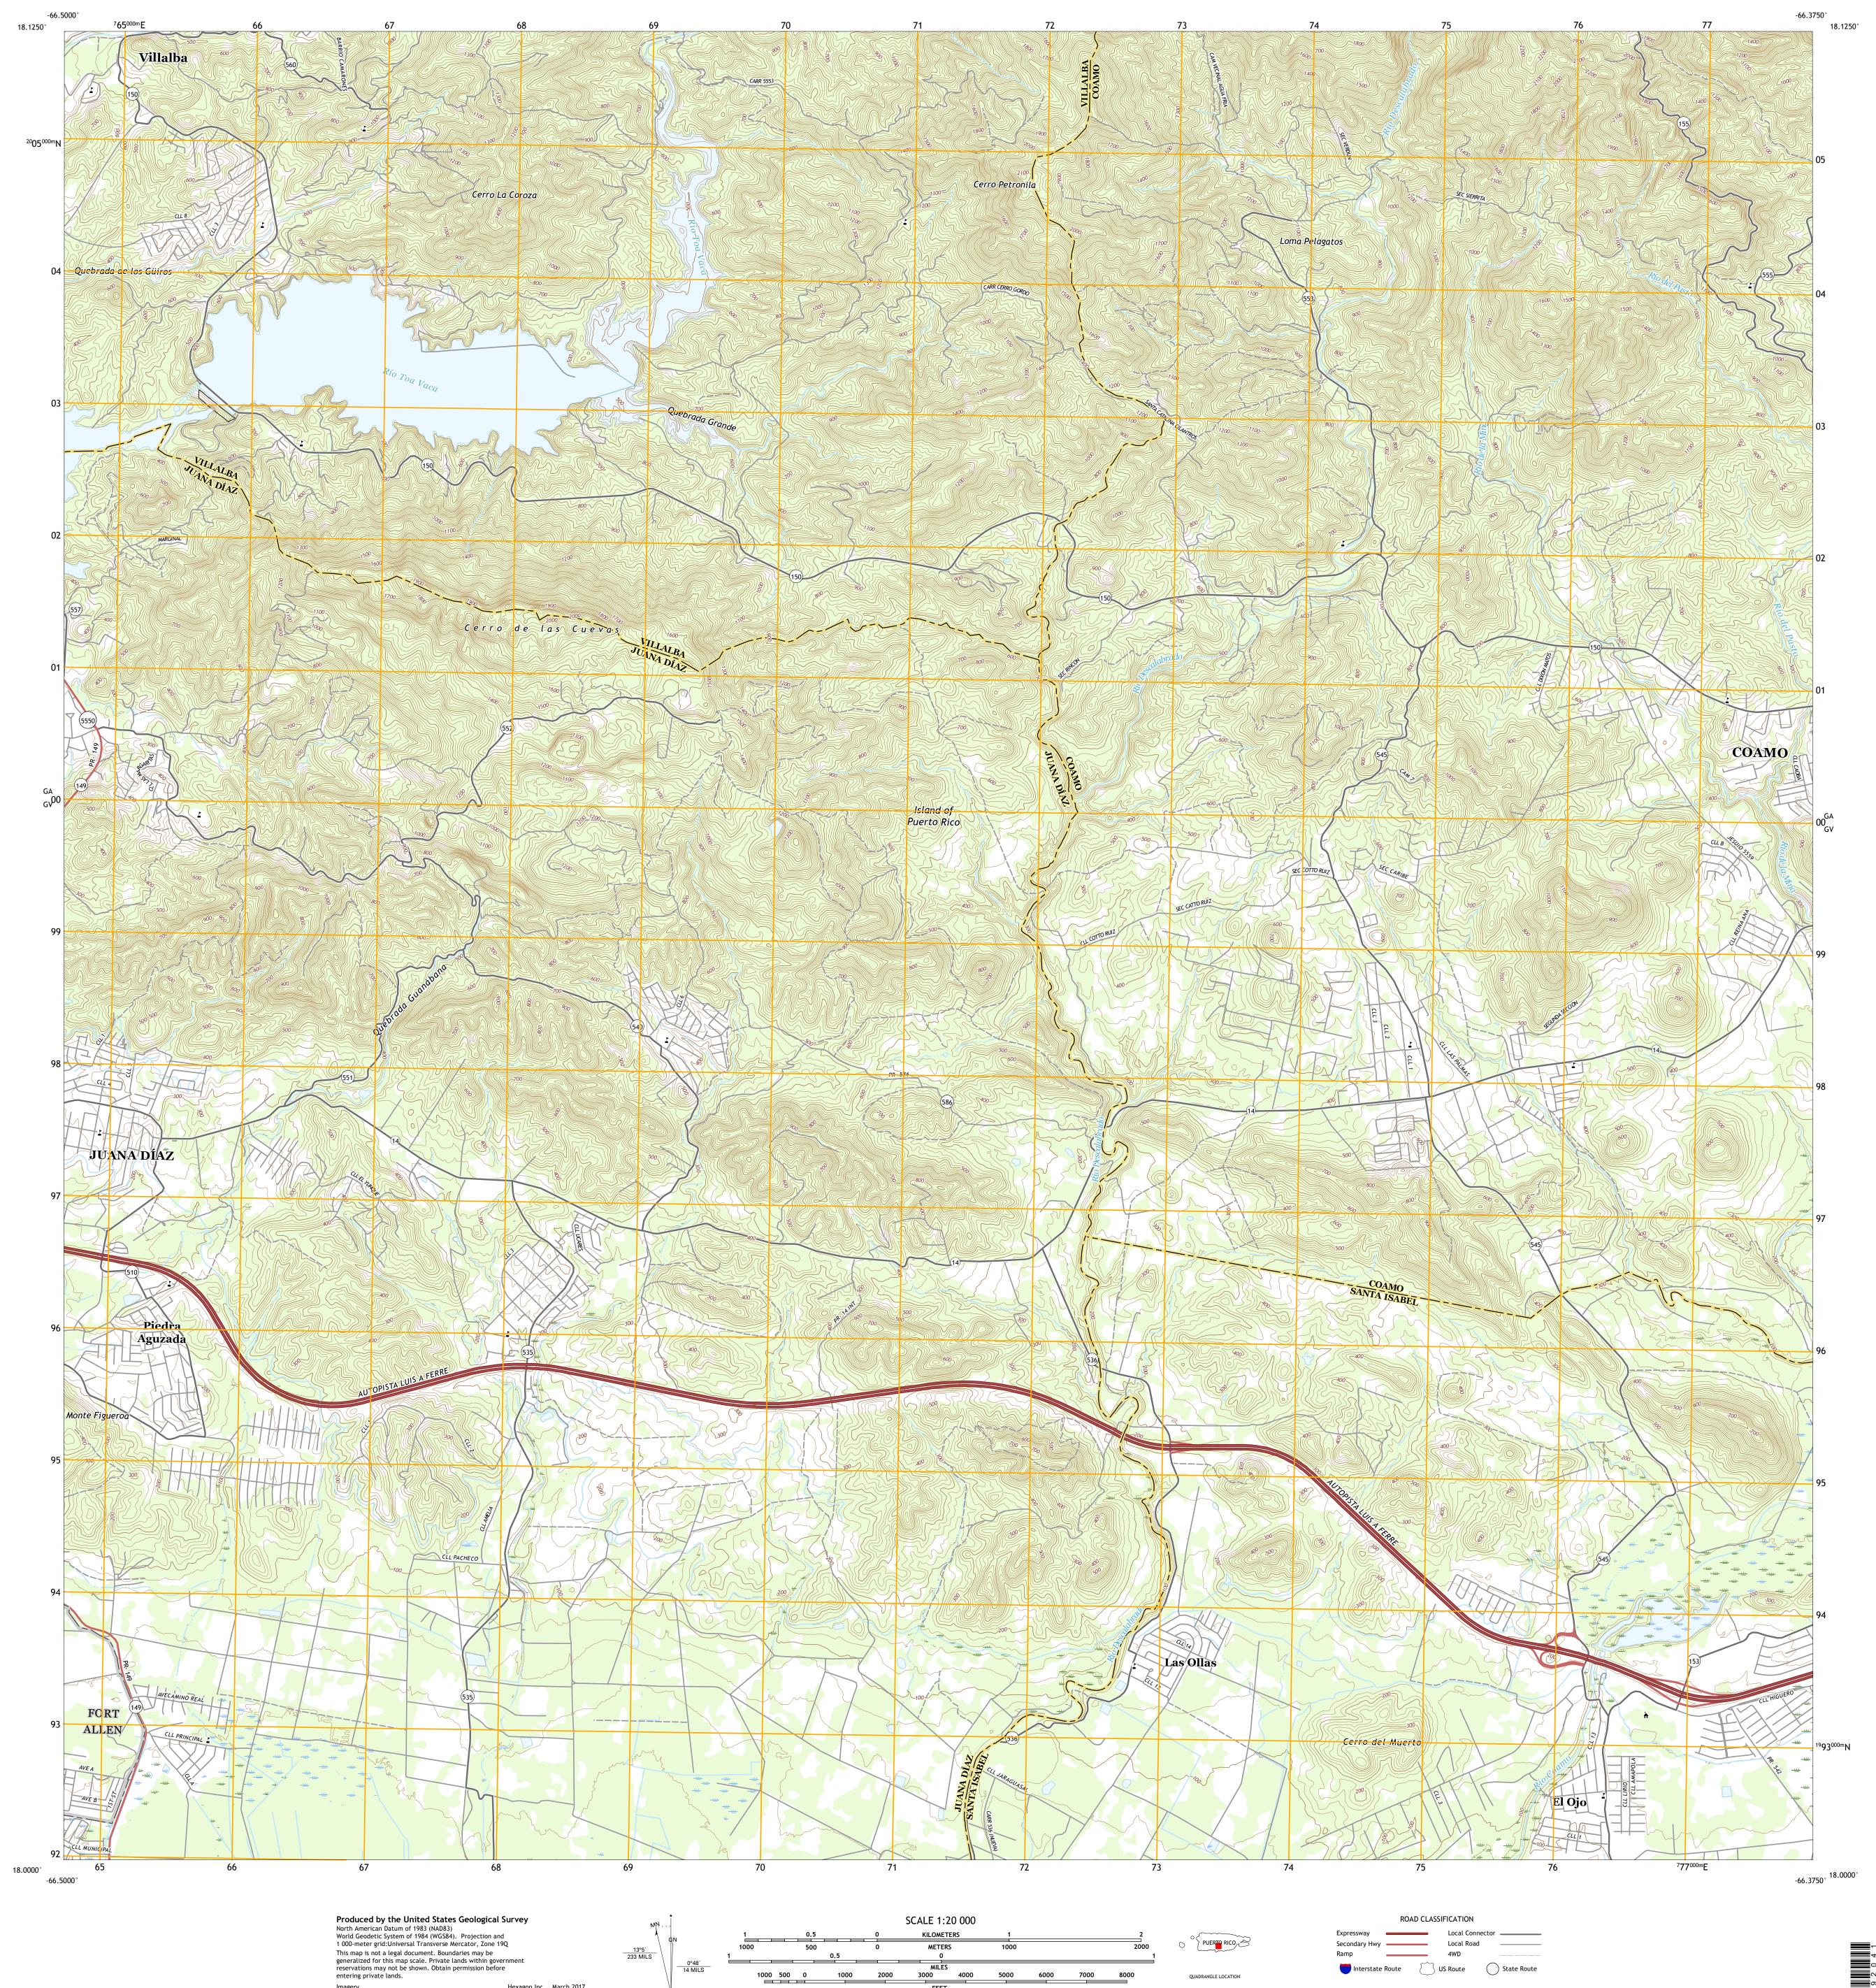

Interstate Route US Route State Route

RÍO DESCALABRADO, PR

2018

1 Jayuya 2 Orocovis

3 Barranquica.
4 Ponce
5 Coamo
6 Playa De Ponce
7 Santa Isabel
8 Salinas

ADJOINING QUADRANGLES

3 Barranquitas

entering private lands.

Hydrography.....

Imagery.... Roads.....

Names....

Contours..... Boundaries....

UTM GRID AND 2019 MAGNETIC NORTH DECLINATION AT CENTER OF SHEET

U.S. National Grid 100,000 - m Square ID

GA

GV

FEET

CONTOUR INTERVAL 20 FEET DATUM IS LOCAL MEAN SEA LEVEL

This map was produced to conform with the National Geospatial Program US Topo Product Standard, 2011.
A metadata file associated with this product is draft version 0.6.13