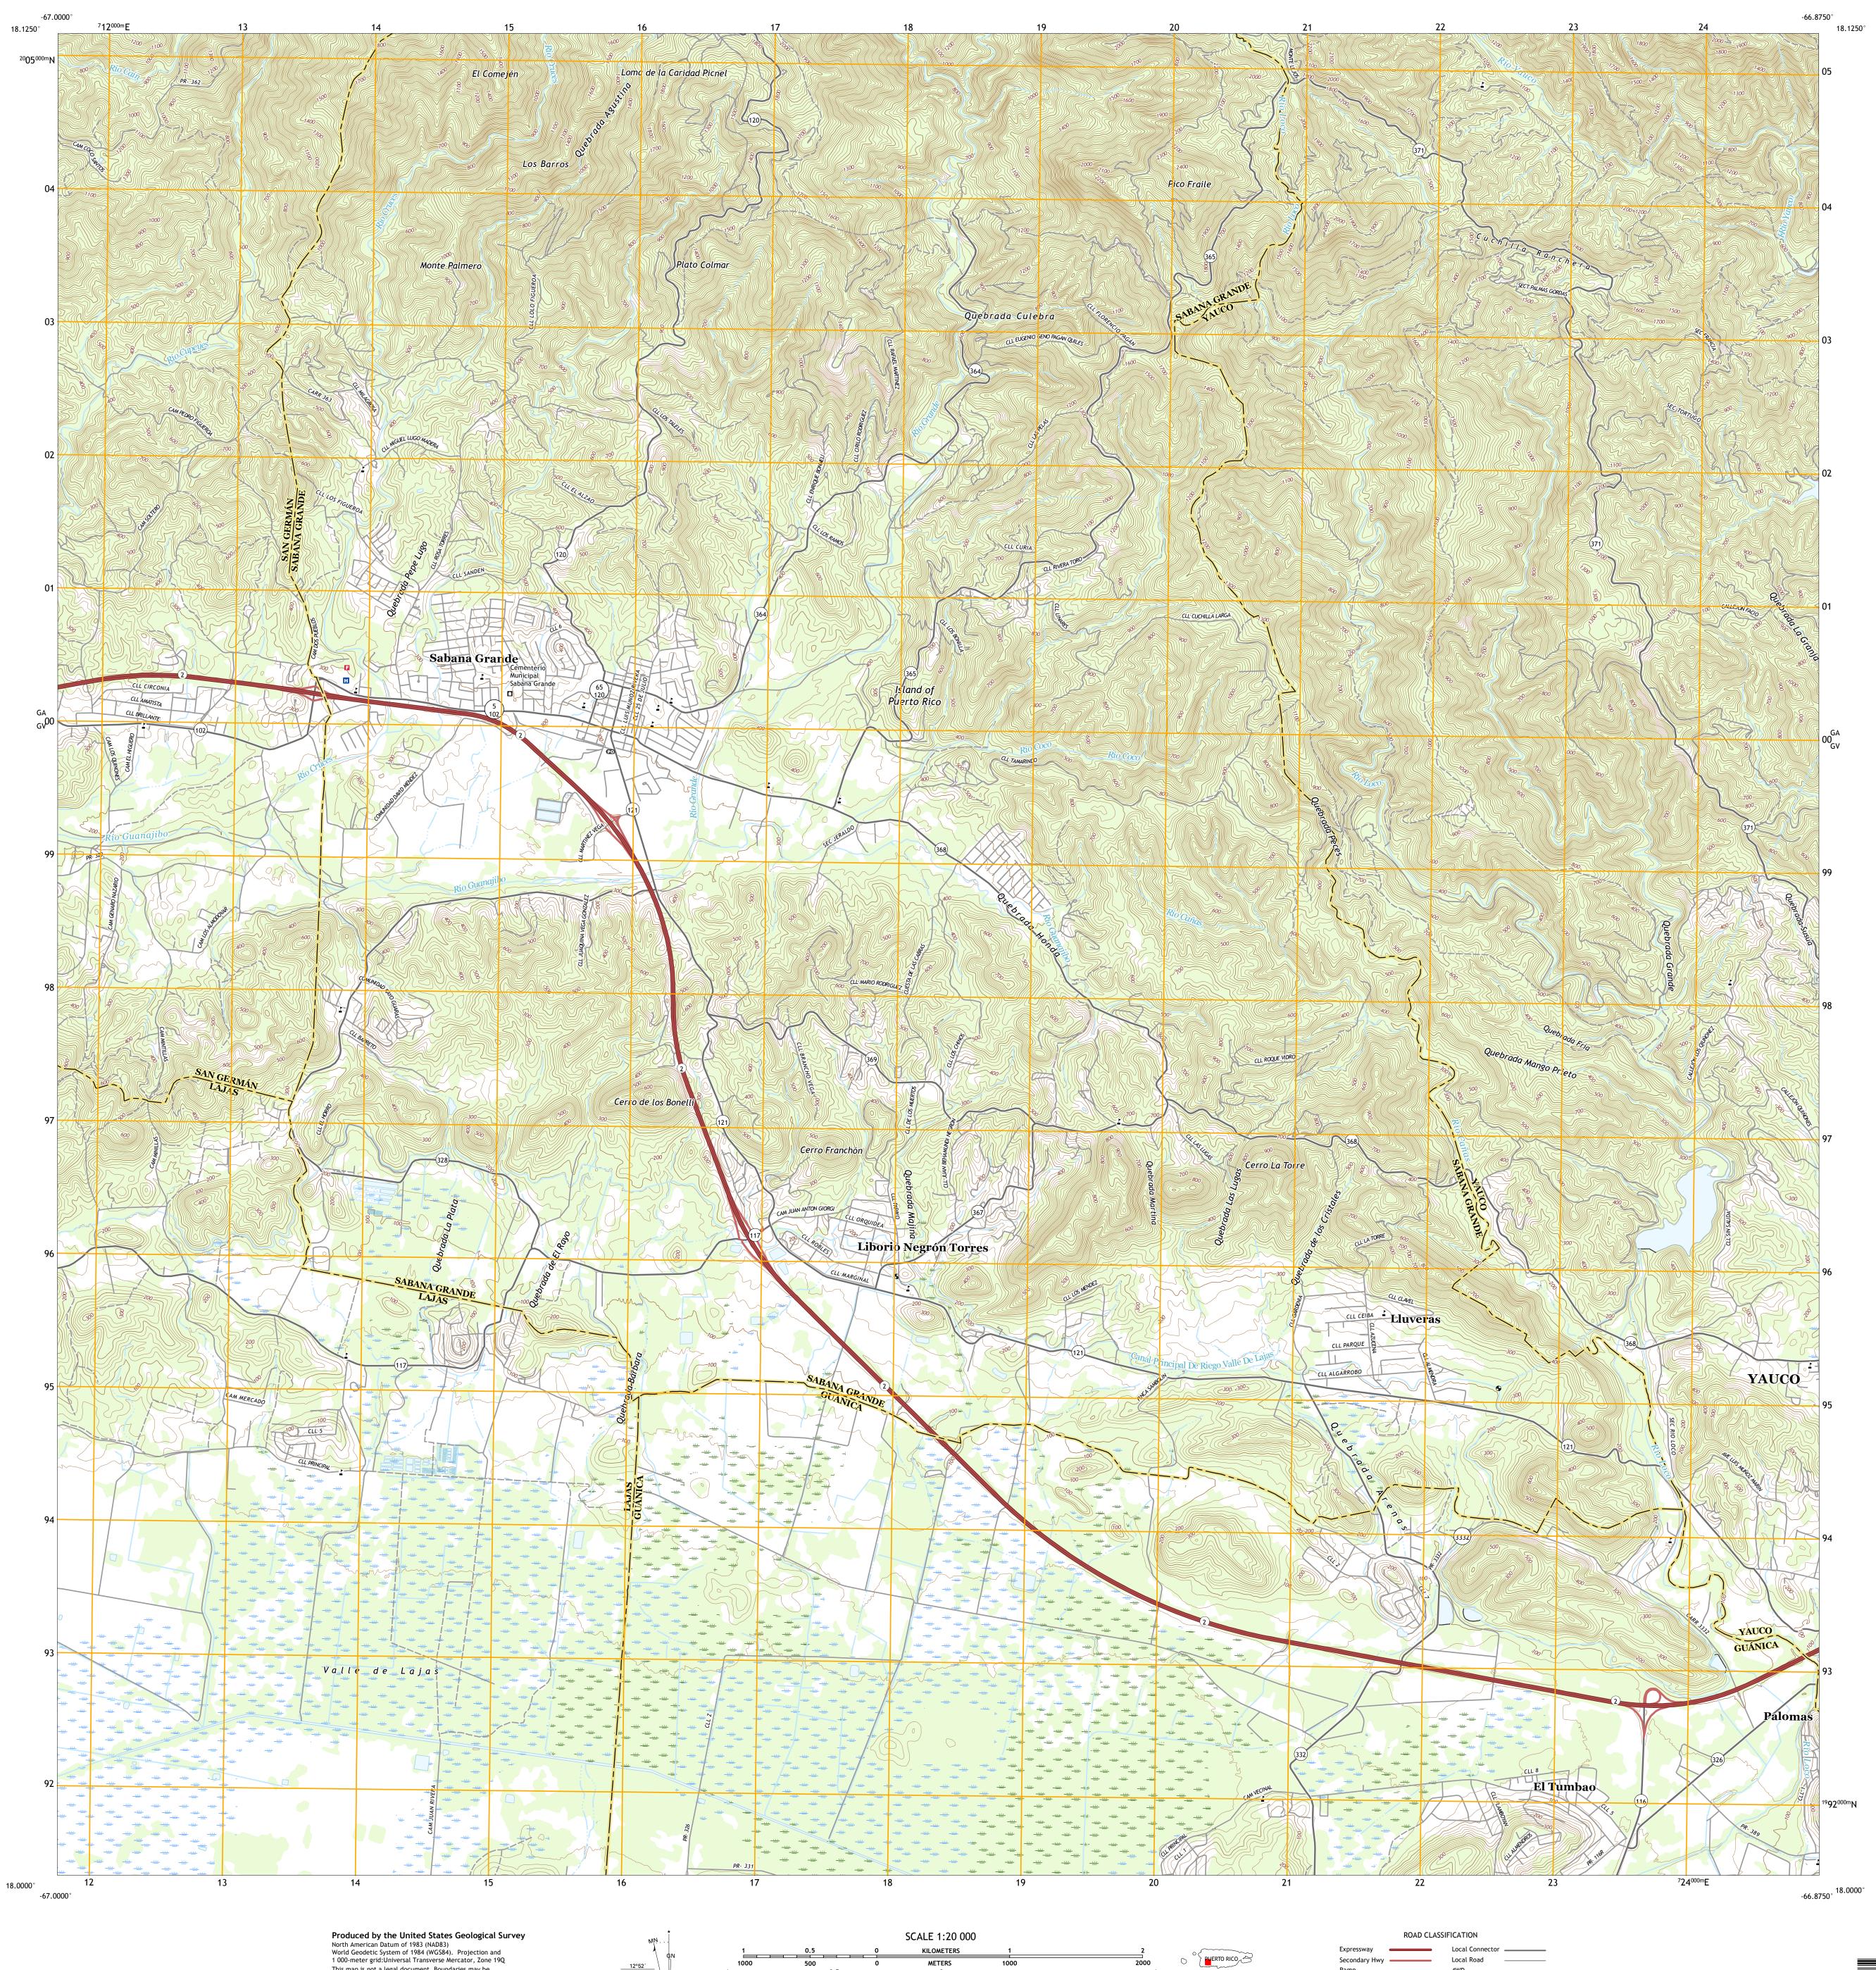

Interstate Route US Route State Route

SABANA GRANDE, PR

2018

1 Rosario 2 Maricao 3 Monte Guilarte

4 San German 5 Yauco

8 Punta Verraco

ADJOINING QUADRANGLES

500 0.5 U MILES 1000 2000 3000 4000

FEET

CONTOUR INTERVAL 20 FEET DATUM IS LOCAL MEAN SEA LEVEL

This map was produced to conform with the National Geospatial Program US Topo Product Standard, 2011.
A metadata file associated with this product is draft version 0.6.13

This map is not a legal document. Boundaries may be generalized for this map scale. Private lands within government reservations may not be shown. Obtain permission before

UTM GRID AND 2019 MAGNETIC NORTH DECLINATION AT CENTER OF SHEET

U.S. National Grid 100,000 - m Square ID

GV

entering private lands.

Imagery... Roads.....

Names.... Hydrography.....

Boundaries....