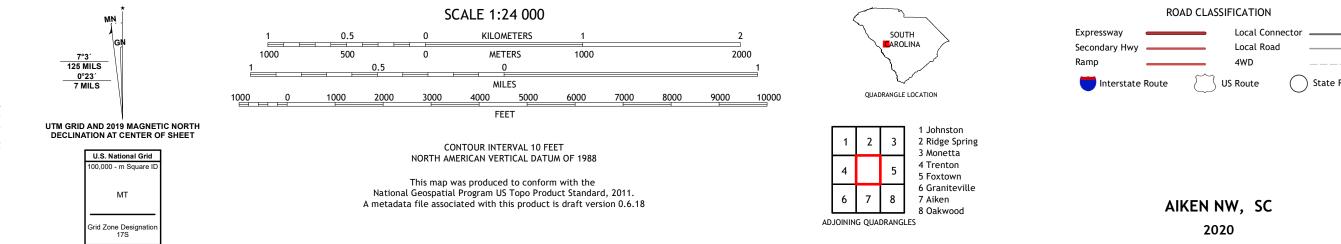

## U.S. DEPARTMENT OF THE INTERIOR U.S. GEOLOGICAL SURVEY

AIKEN NW QUADRANGLE SOUTH CAROLINA 7.5-MINUTE SERIES

Produced by the United States Geological Survey North American Datum of 1983 (NAD83) World Geodetic System of 1984 (WGS84). Projection and 1 000-meter grid:Universal Transverse Mercator, Zone 175 This map is not a legal document. Boundaries may be generalized for this map scale. Private lands within government reservations may not be shown. Obtain permission before entering private lands.

Imagery.... Roads..... Names..... Hydrography..... Contours.... Boundaries... ..FWS Wetlands 1989 Wetlands... National Inventory

NSN. 7643016392095 NGA REF NO. US GS X 24 K 304

\_\_\_\_

State Route