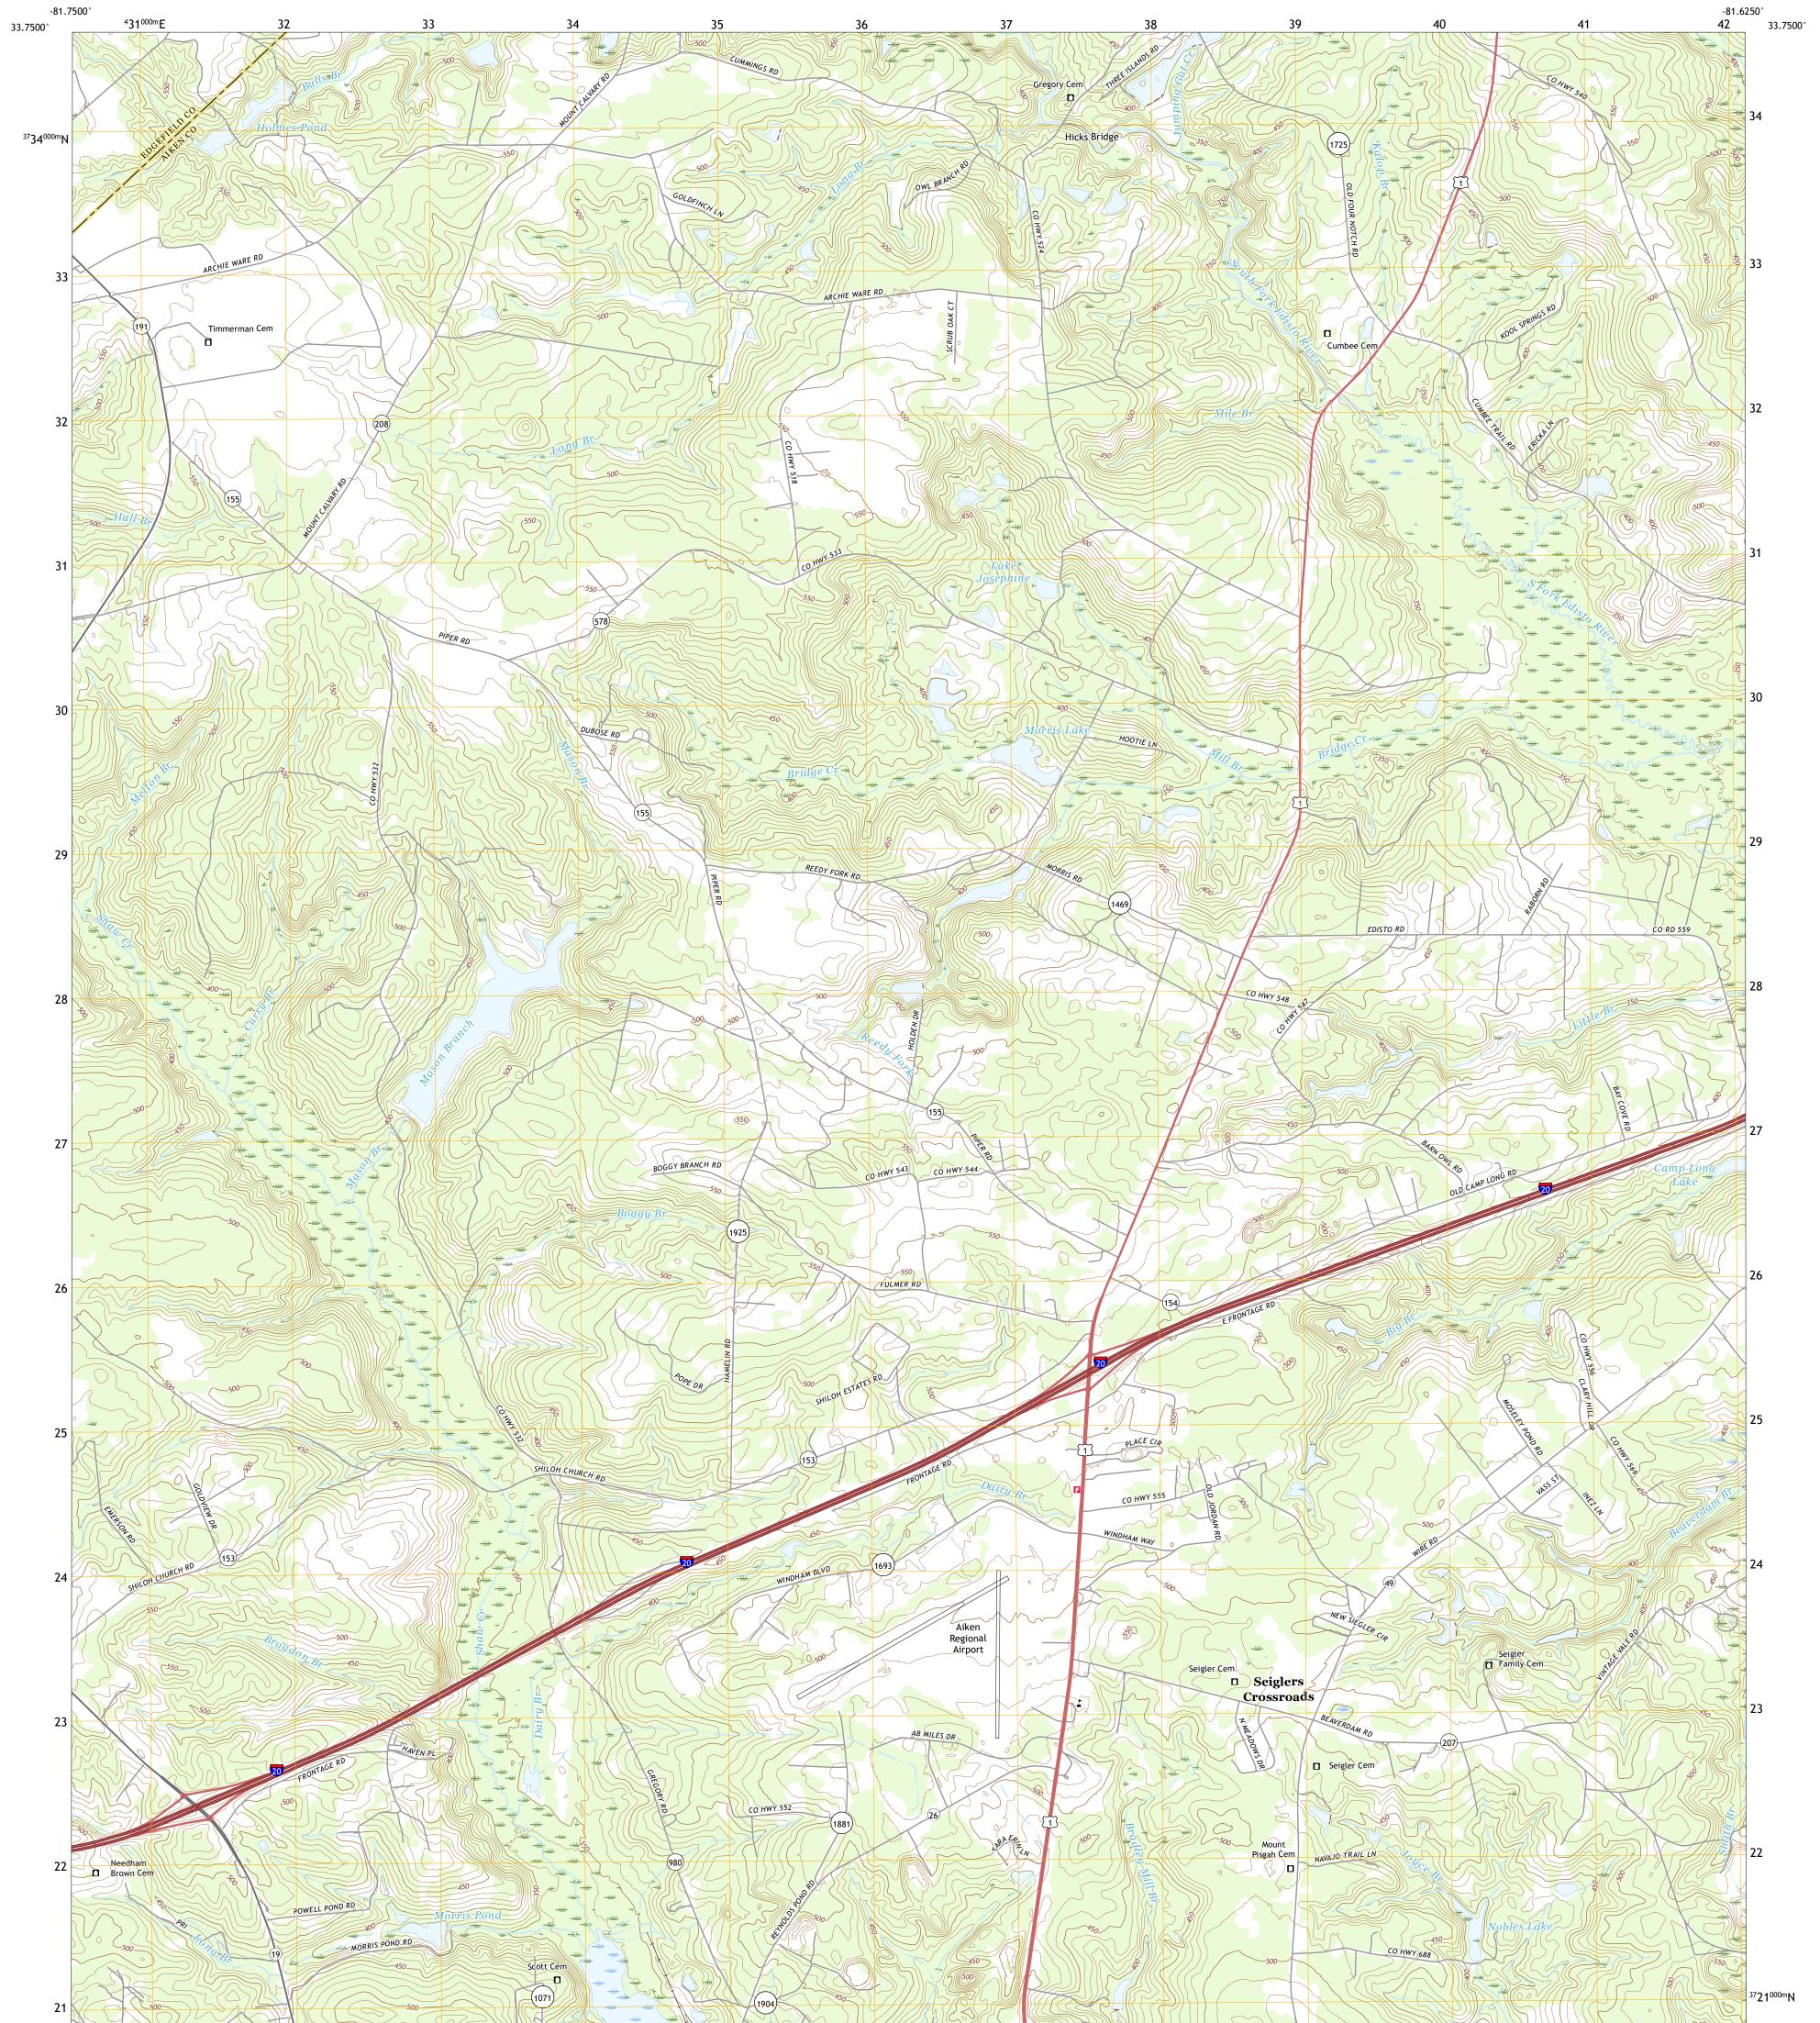

## U.S. DEPARTMENT OF THE INTERIOR U.S. GEOLOGICAL SURVEY

AIKEN NW QUADRANGLE SOUTH CAROLINA 7.5-MINUTE SERIES

Produced by the United States Geological Survey North American Datum of 1983 (NAD83) World Geodetic System of 1984 (WGS84). Projection and 1 000-meter grid:Universal Transverse Mercator, Zone 175 This map is not a legal document. Boundaries may be generalized for this map scale. Private lands within government reservations may not be shown. Obtain permission before entering private lands.

Imagery.... Roads..... Names..... Hydrography..... Contours.... Boundaries... ..FWS Wetlands 1989 Wetlands... National Inventory

NSN. 7643016392095 NGA REF NO. US GS X 24 K 304

\_\_\_\_

State Route