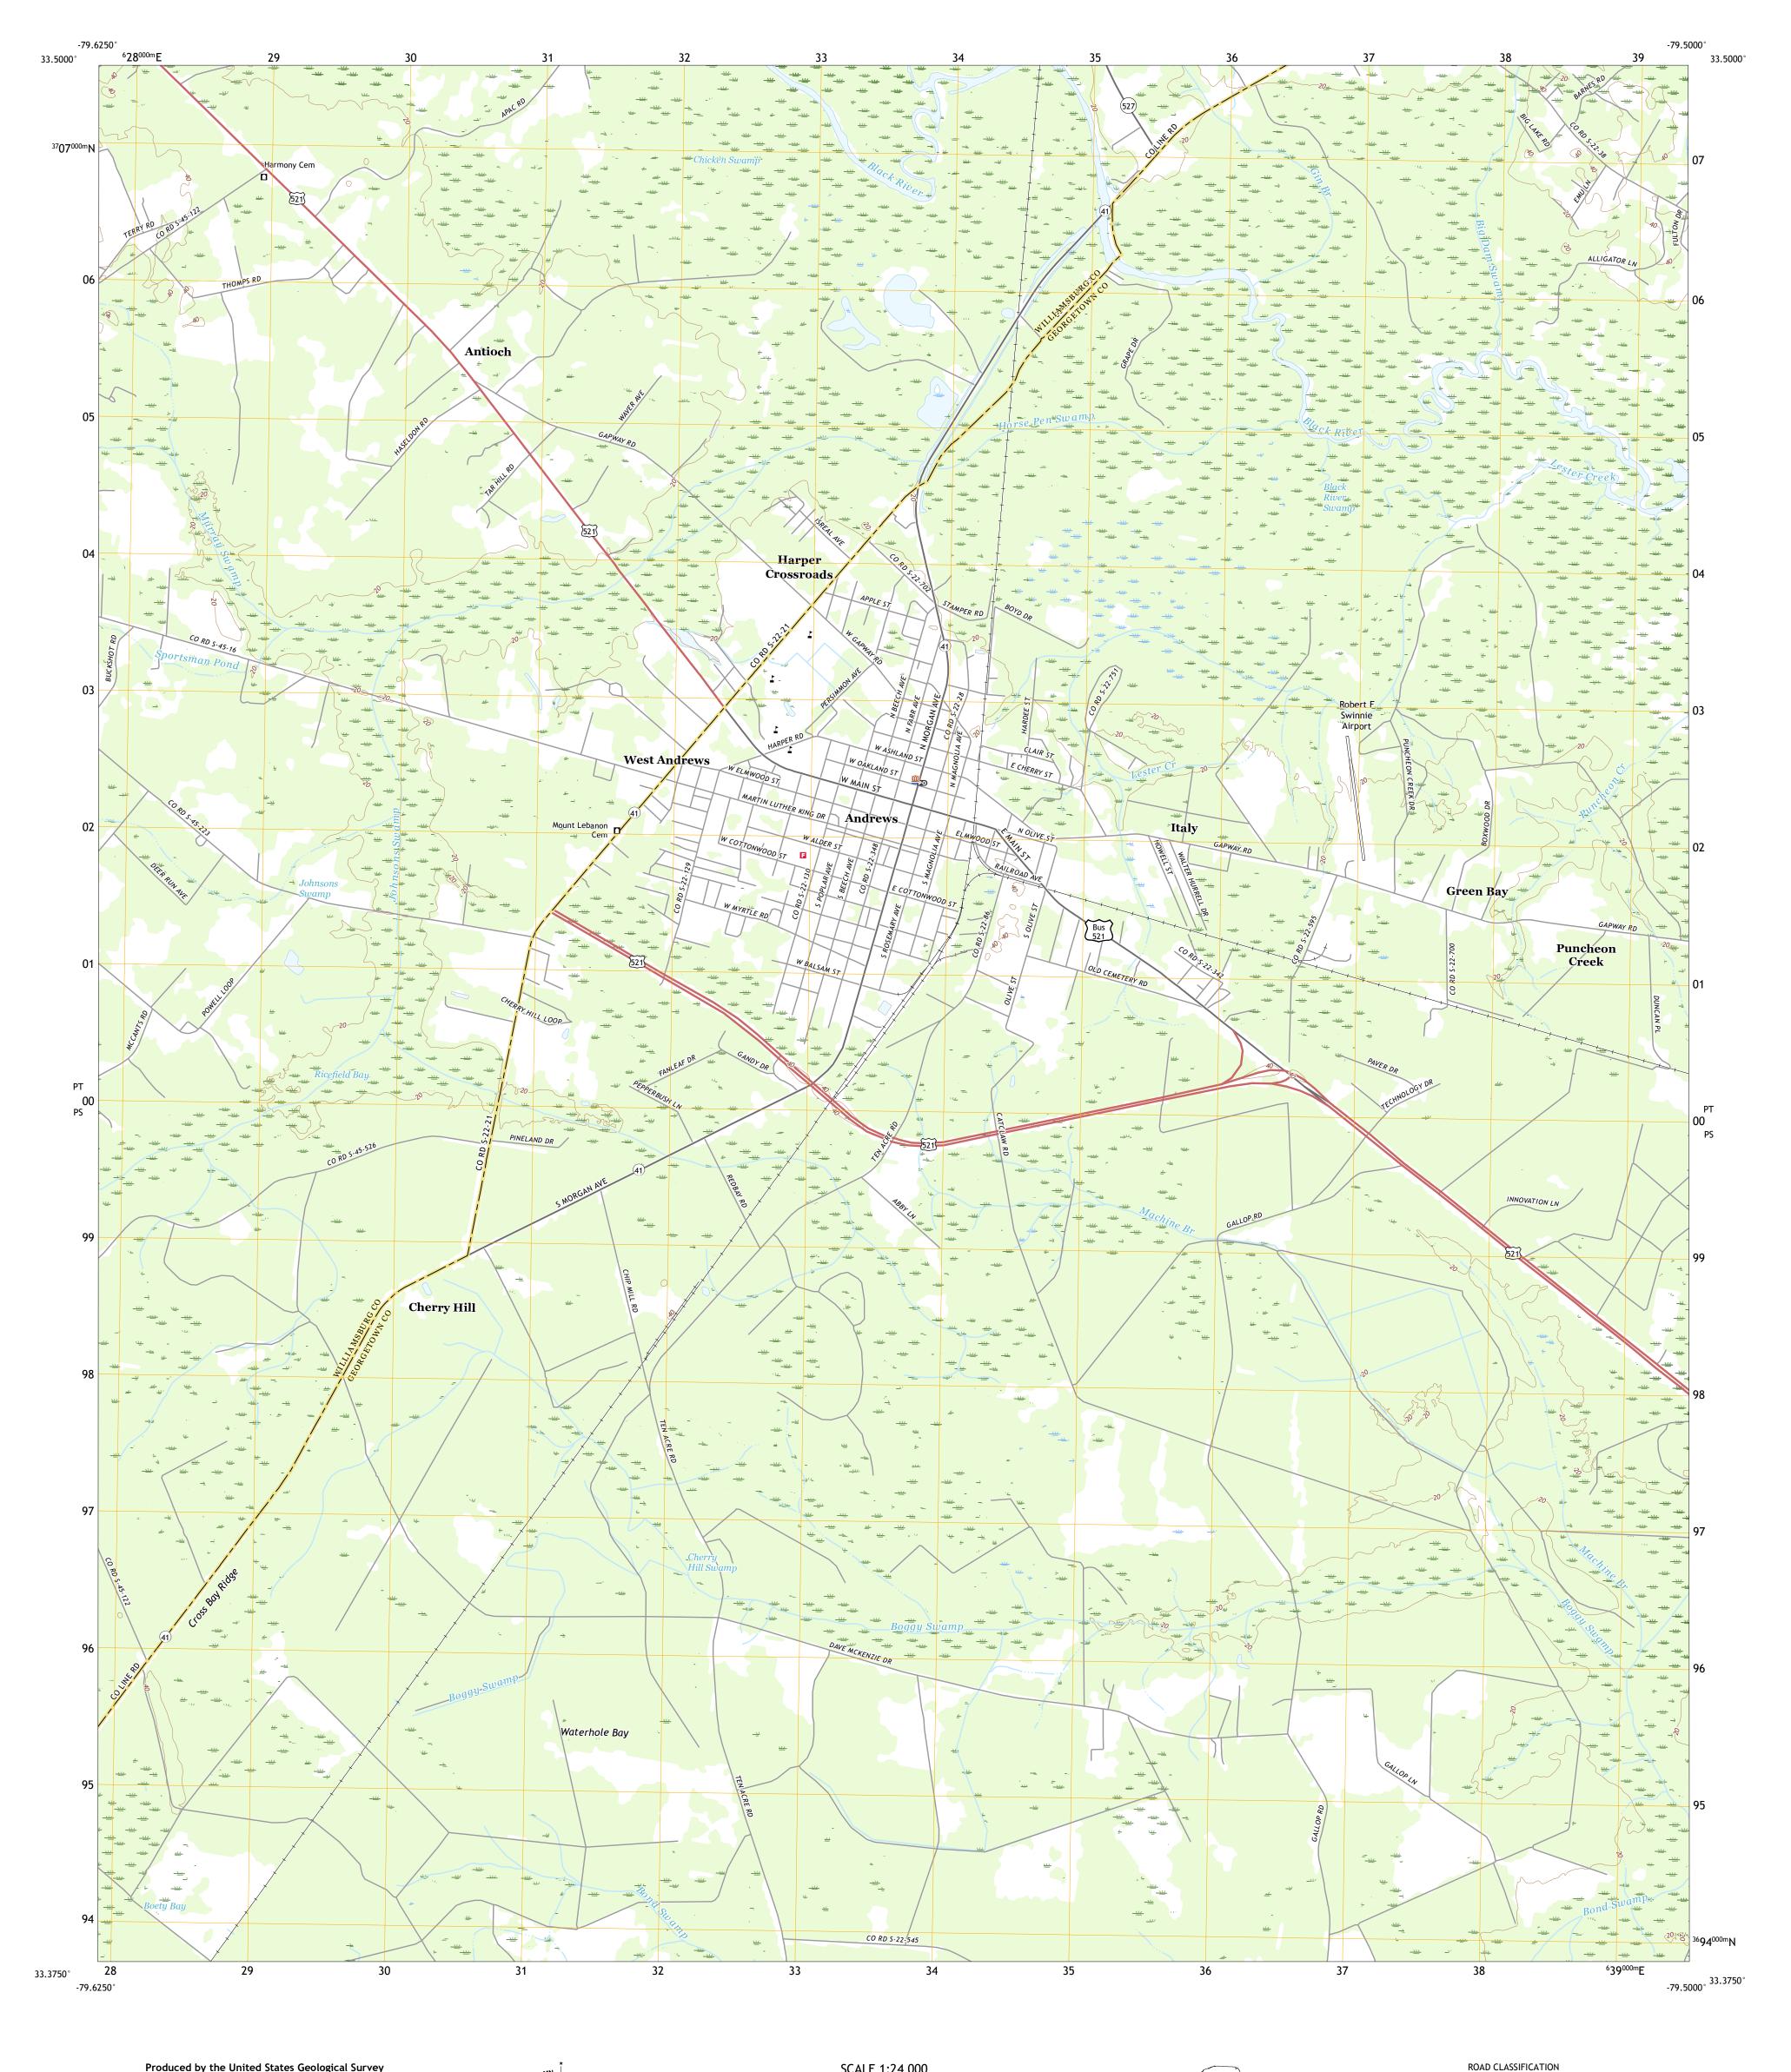

Produced by the United States Geological Survey North American Datum of 1983 (NAD83) World Geodetic System of 1984 (WGS84). Projection and 1 000-meter grid:Universal Transverse Mercator, Zone 17S This map is not a legal document. Boundaries may be generalized for this map scale. Private lands within government reservations may not be shown. Obtain permission before entering private lands. Imagery.... Roads..... Names..... Hydrography.....

Wetlands Inventory 1989 - 1994

Boundaries...

PT

PS

Grid Zone Designation

This map was produced to conform with the National Geospatial Program US Topo Product Standard, 2011. A metadata file associated with this product is draft version 0.6.18