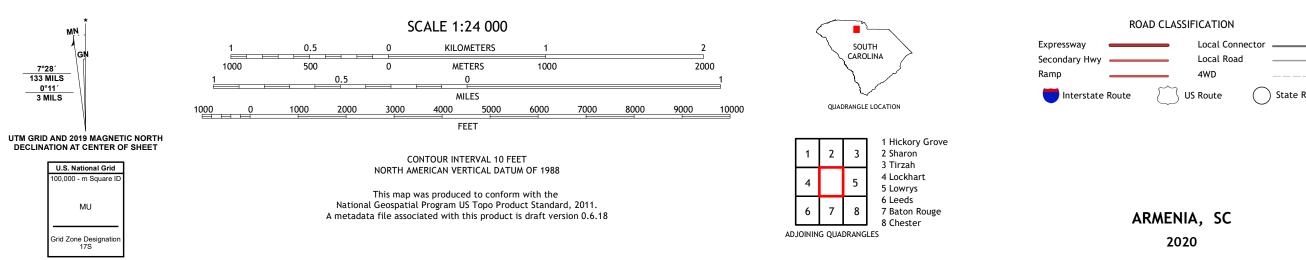

## U.S. DEPARTMENT OF THE INTERIOR U.S. GEOLOGICAL SURVEY

ARMENIA QUADRANGLE SOUTH CAROLINA 7.5-MINUTE SERIES

**Produced by the United States Geological Survey** North American Datum of 1983 (NAD83) World Geodetic System of 1984 (WGS84). Projection and 1 000-meter grid:Universal Transverse Mercator, Zone 17S This map is not a legal document. Boundaries may be generalized for this map scale. Private lands within government reservations may not be shown. Obtain permission before entering private lands.