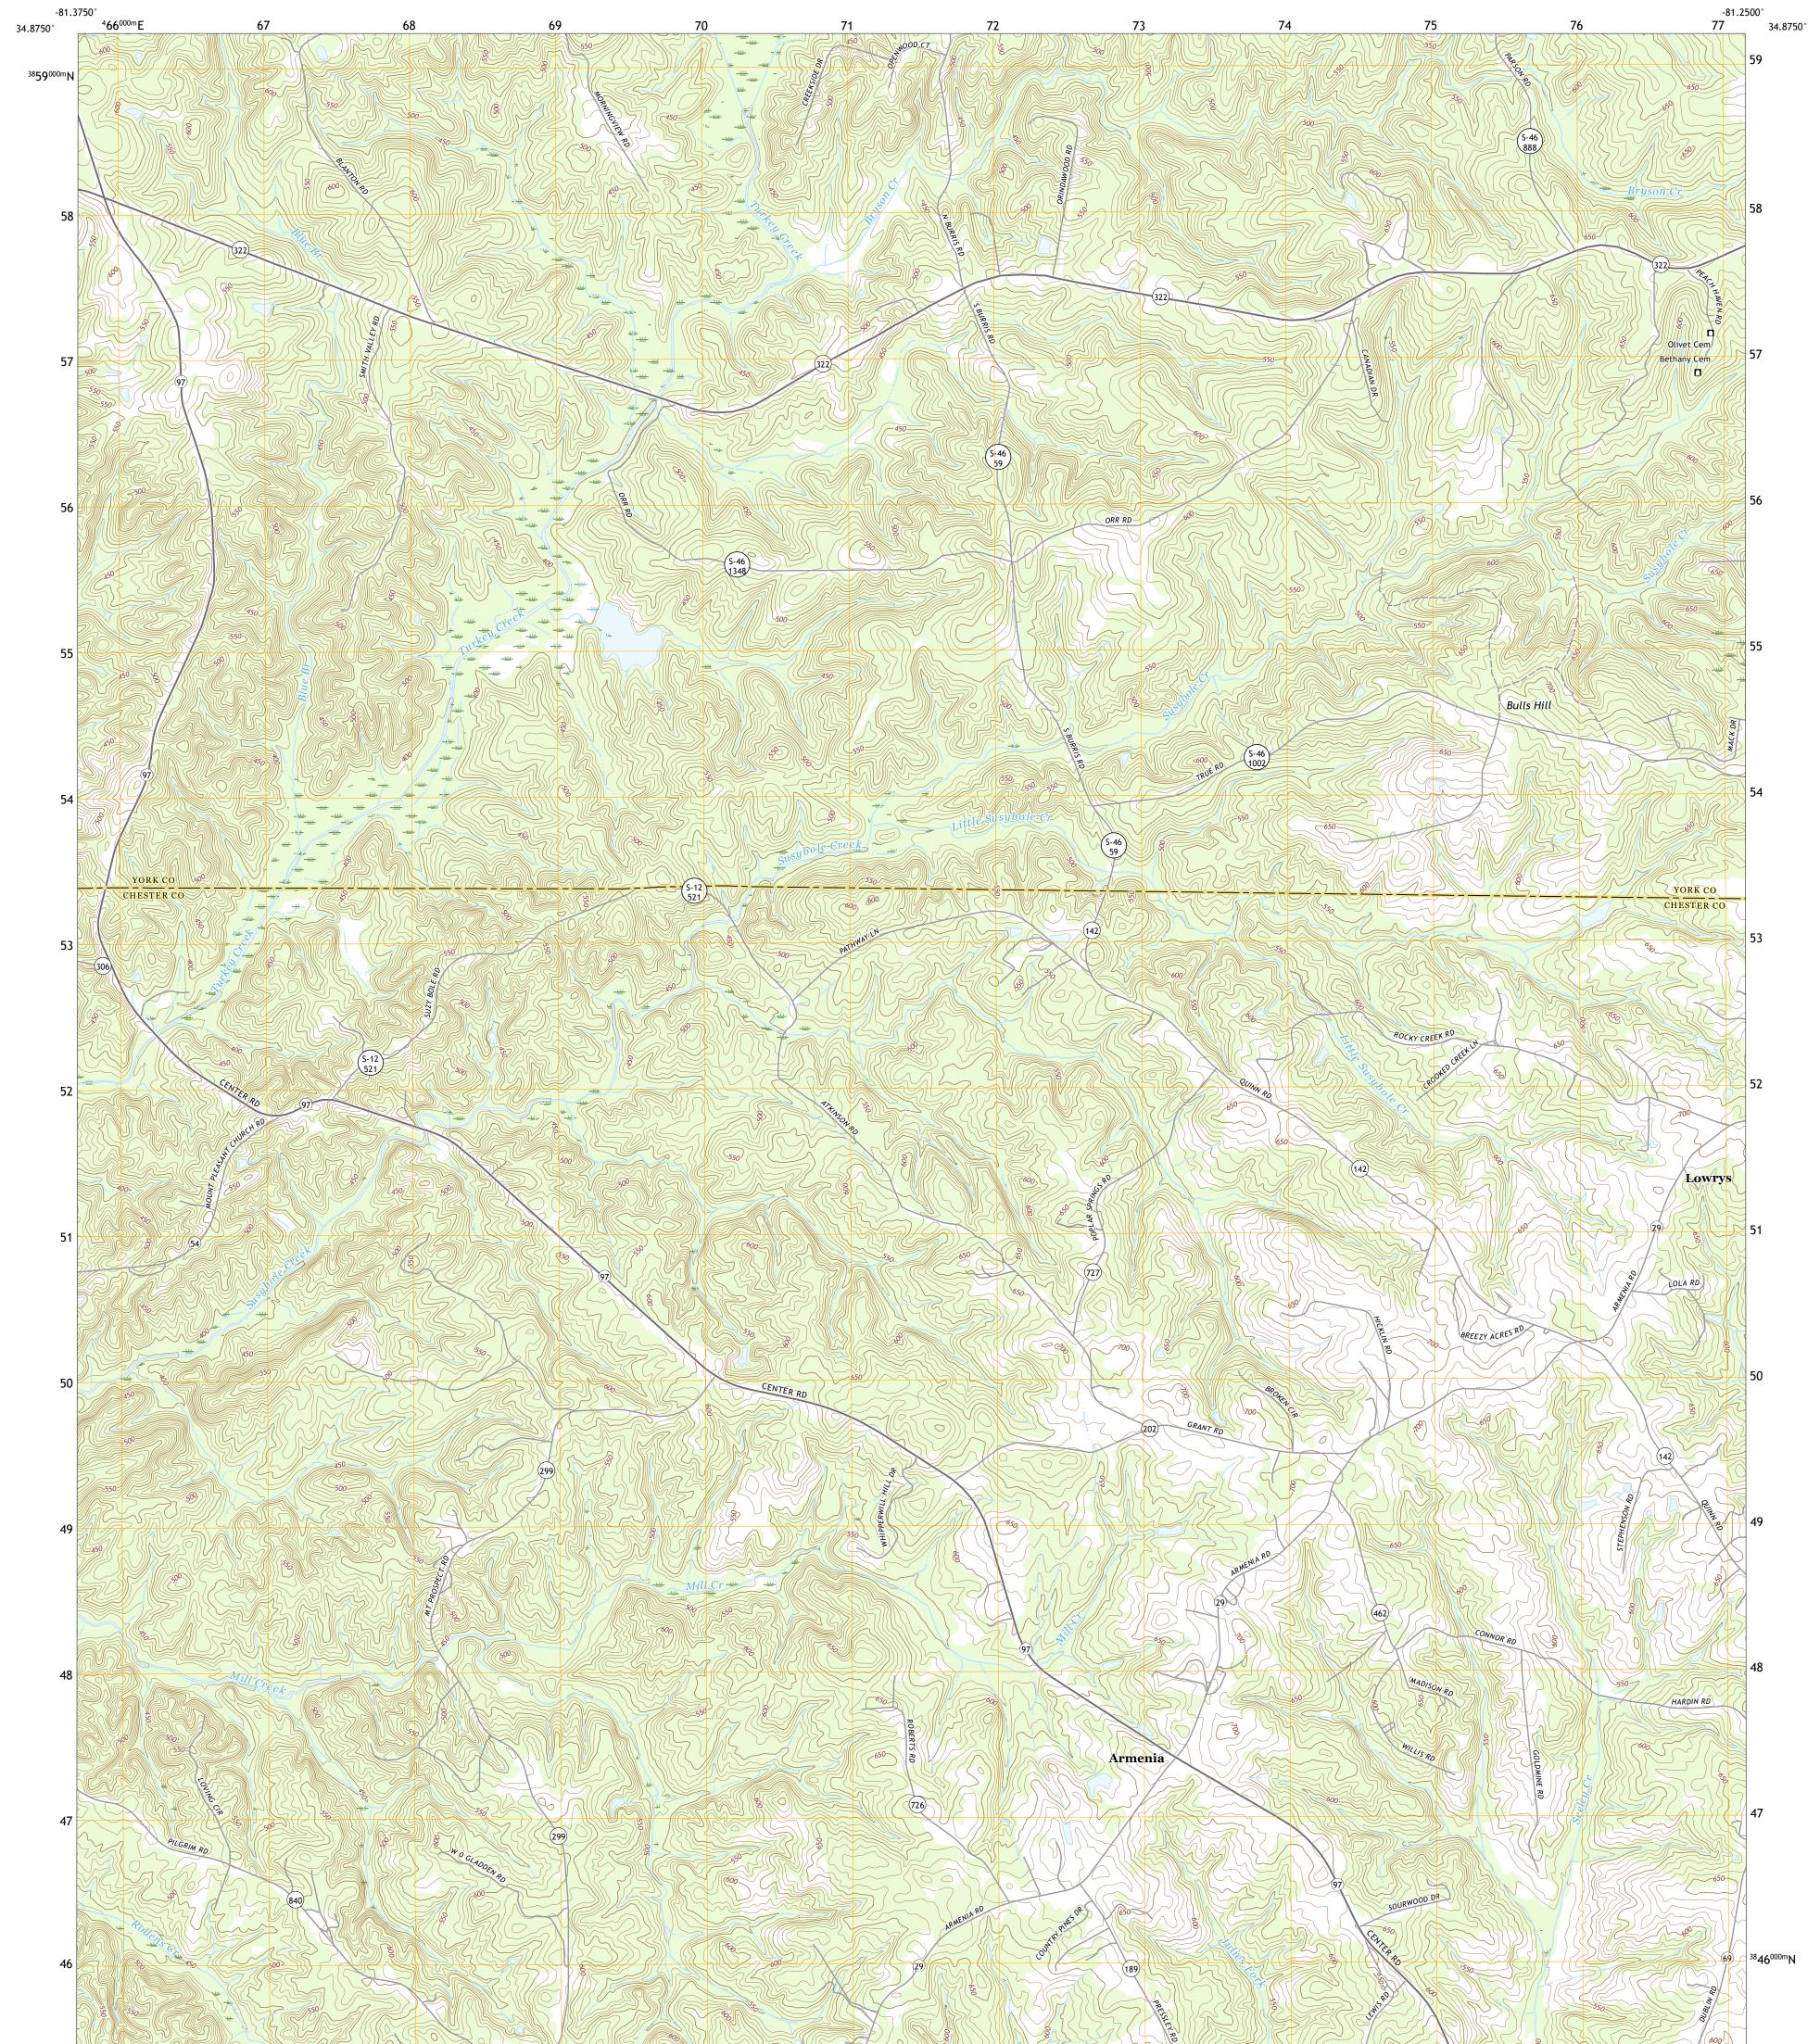

## U.S. DEPARTMENT OF THE INTERIOR U.S. GEOLOGICAL SURVEY

ARMENIA QUADRANGLE SOUTH CAROLINA 7.5-MINUTE SERIES

**Produced by the United States Geological Survey** North American Datum of 1983 (NAD83) World Geodetic System of 1984 (WGS84). Projection and 1 000-meter grid:Universal Transverse Mercator, Zone 17S This map is not a legal document. Boundaries may be generalized for this map scale. Private lands within government reservations may not be shown. Obtain permission before entering private lands.