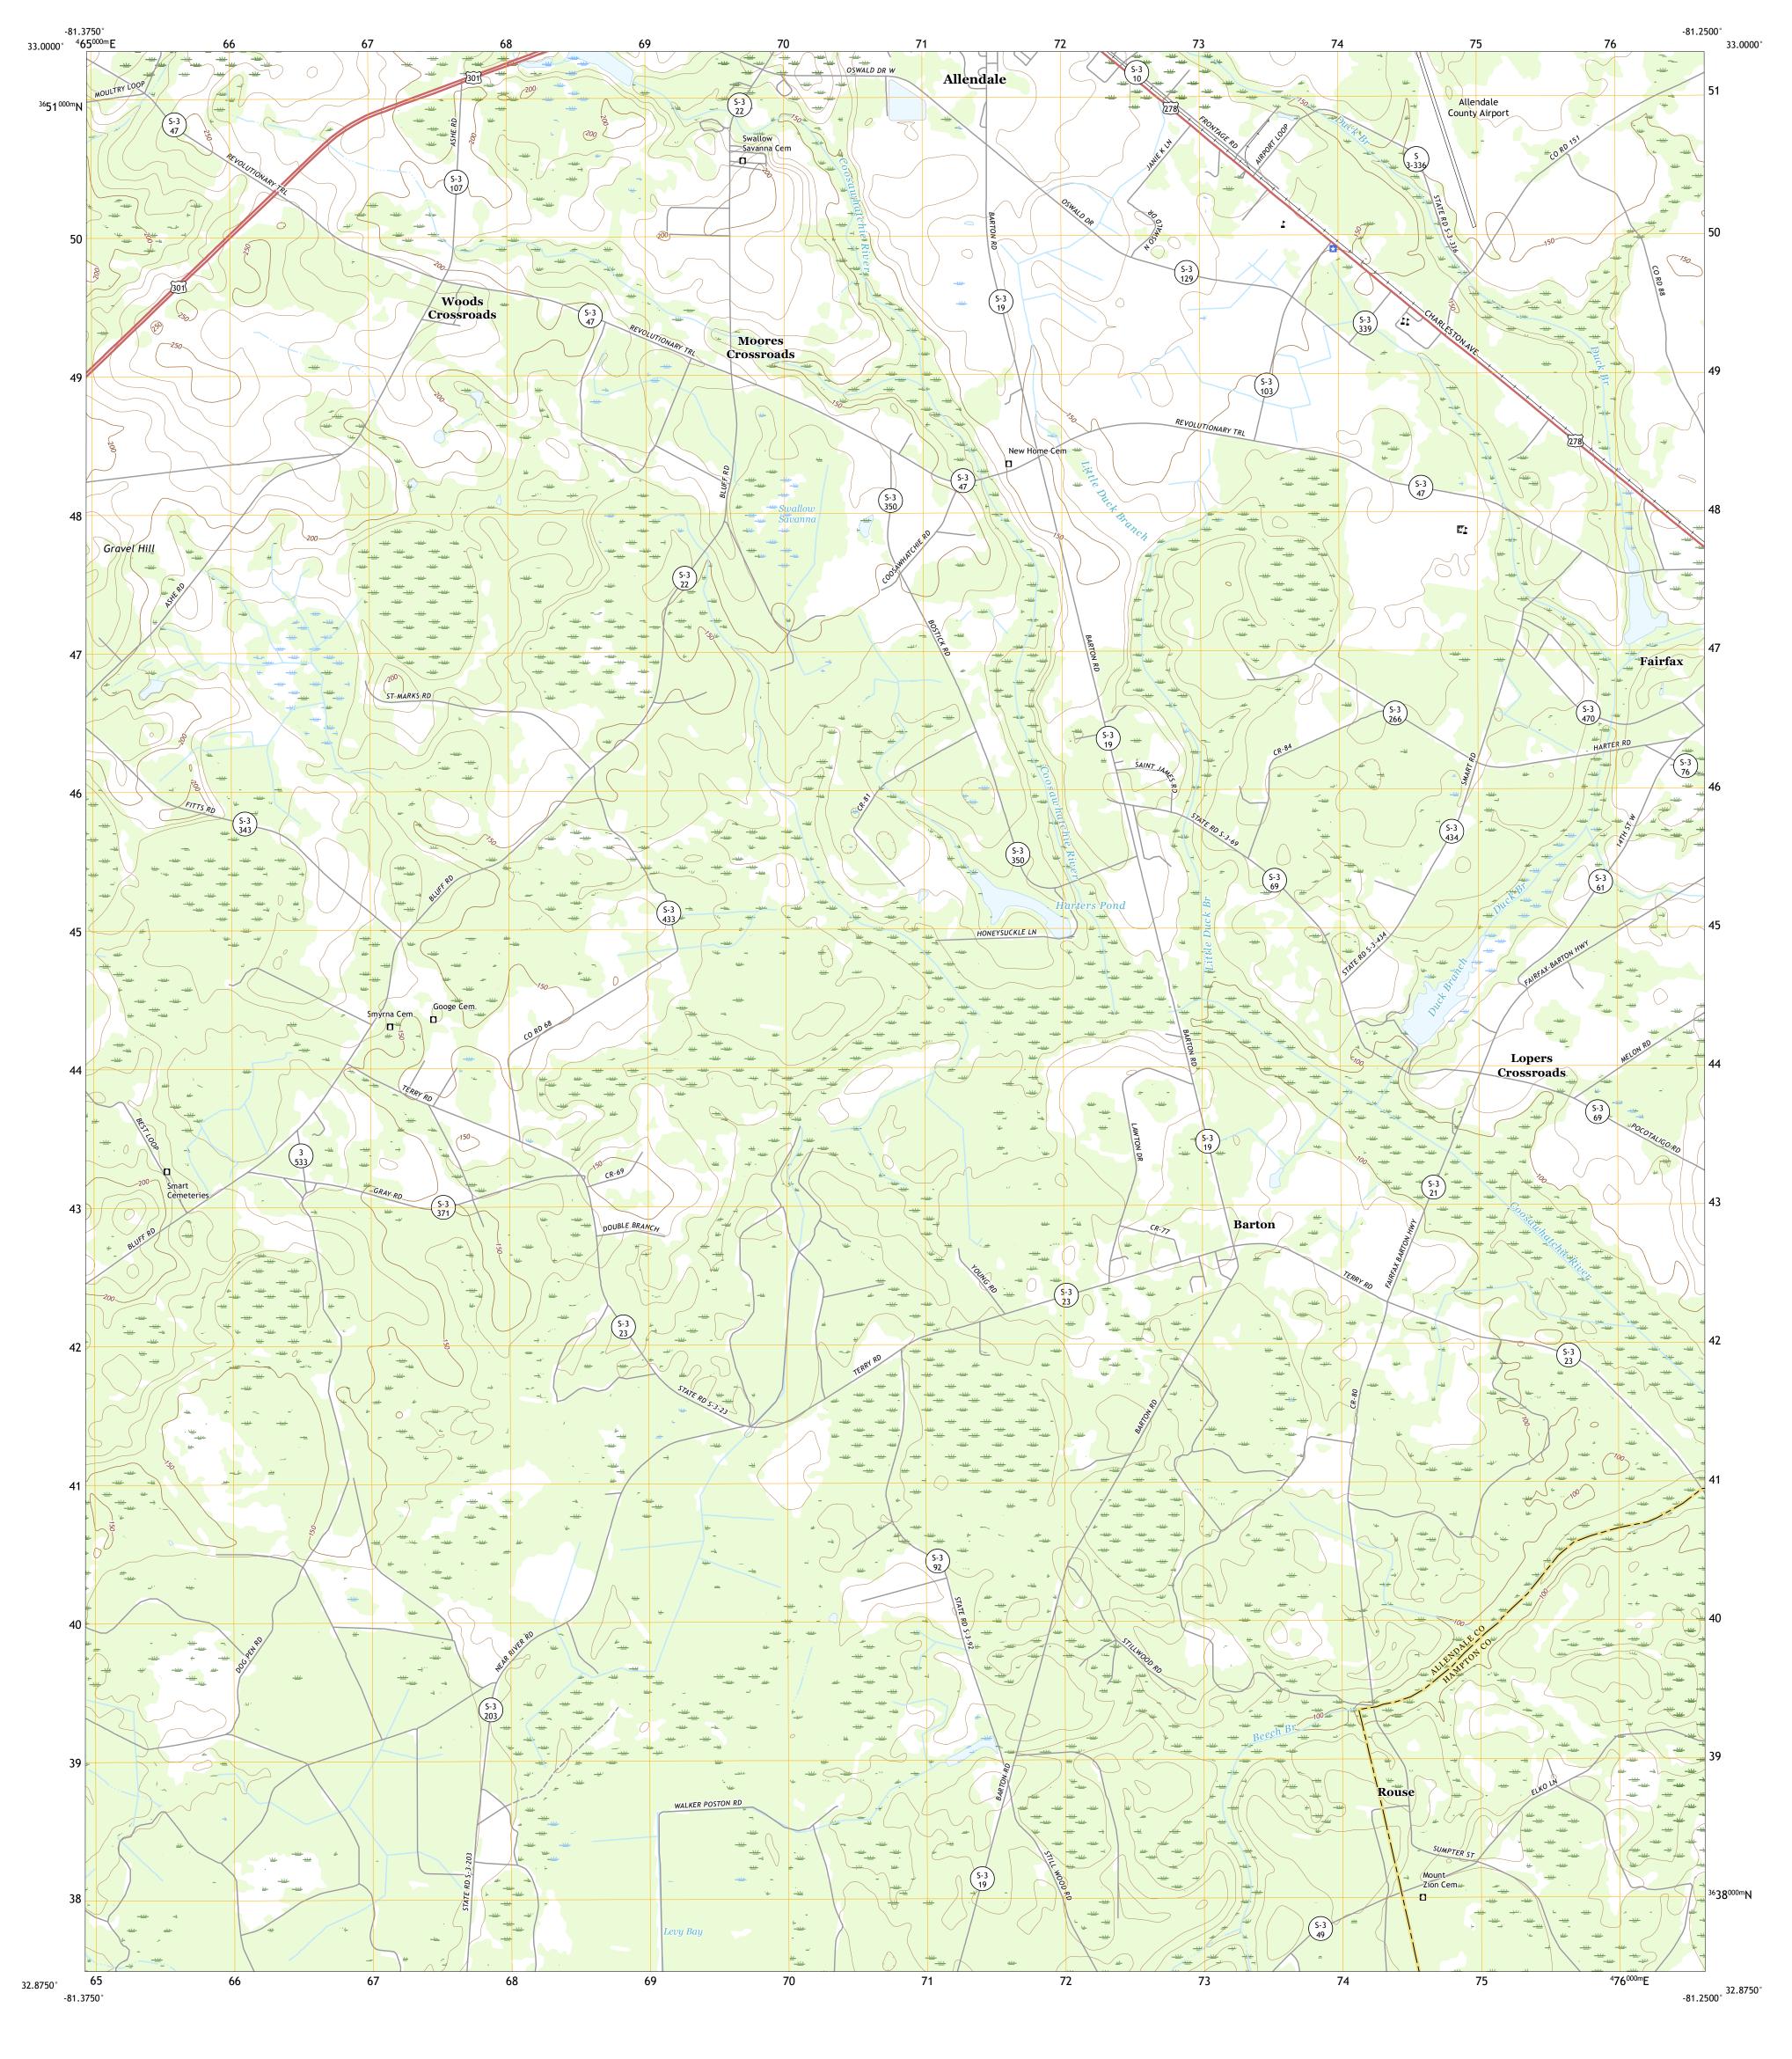

This map is not a legal document. Boundaries may be generalized for this map scale. Private lands within government reservations may not be shown. Obtain permission before entering private lands. Imagery.... Roads..... Names..... Hydrography..... Contours.... Boundaries....

..FWS National Wetlands Inventory 1981 - 1994

Produced by the United States Geological Survey

North American Datum of 1983 (NAD83) World Geodetic System of 1984 (WGS84). Projection and 1 000-meter grid:Universal Transverse Mercator, Zone 17S

Wetlands....

Grid Zone Designation 17S

This map was produced to conform with the National Geospatial Program US Topo Product Standard, 2011. A metadata file associated with this product is draft version 0.6.18

SOUTH CAROLINA

2020

ROAD CLASSIFICATION

US Route

Secondary Hwy -

Interstate Route

Ramp

Local Connector ————

State Route

Local Road

4WD