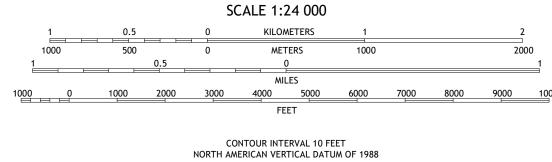

This map is not a legal document. Boundaries may be generalized for this map scale. Private lands within government reservations may not be shown. Obtain permission before entering private lands. Imagery.... Roads..... Names..... Hydrography..... Contours.... Boundaries....

..FWS National Wetlands Inventory 1981 - 1994

Produced by the United States Geological Survey

North American Datum of 1983 (NAD83) World Geodetic System of 1984 (WGS84). Projection and 1 000-meter grid:Universal Transverse Mercator, Zone 17S

Wetlands....



Grid Zone Designation 17S



This map was produced to conform with the National Geospatial Program US Topo Product Standard, 2011. A metadata file associated with this product is draft version 0.6.18





SOUTH CAROLINA



2020

ROAD CLASSIFICATION

US Route

Secondary Hwy -

Interstate Route

Ramp

Local Connector ————

State Route

Local Road

4WD