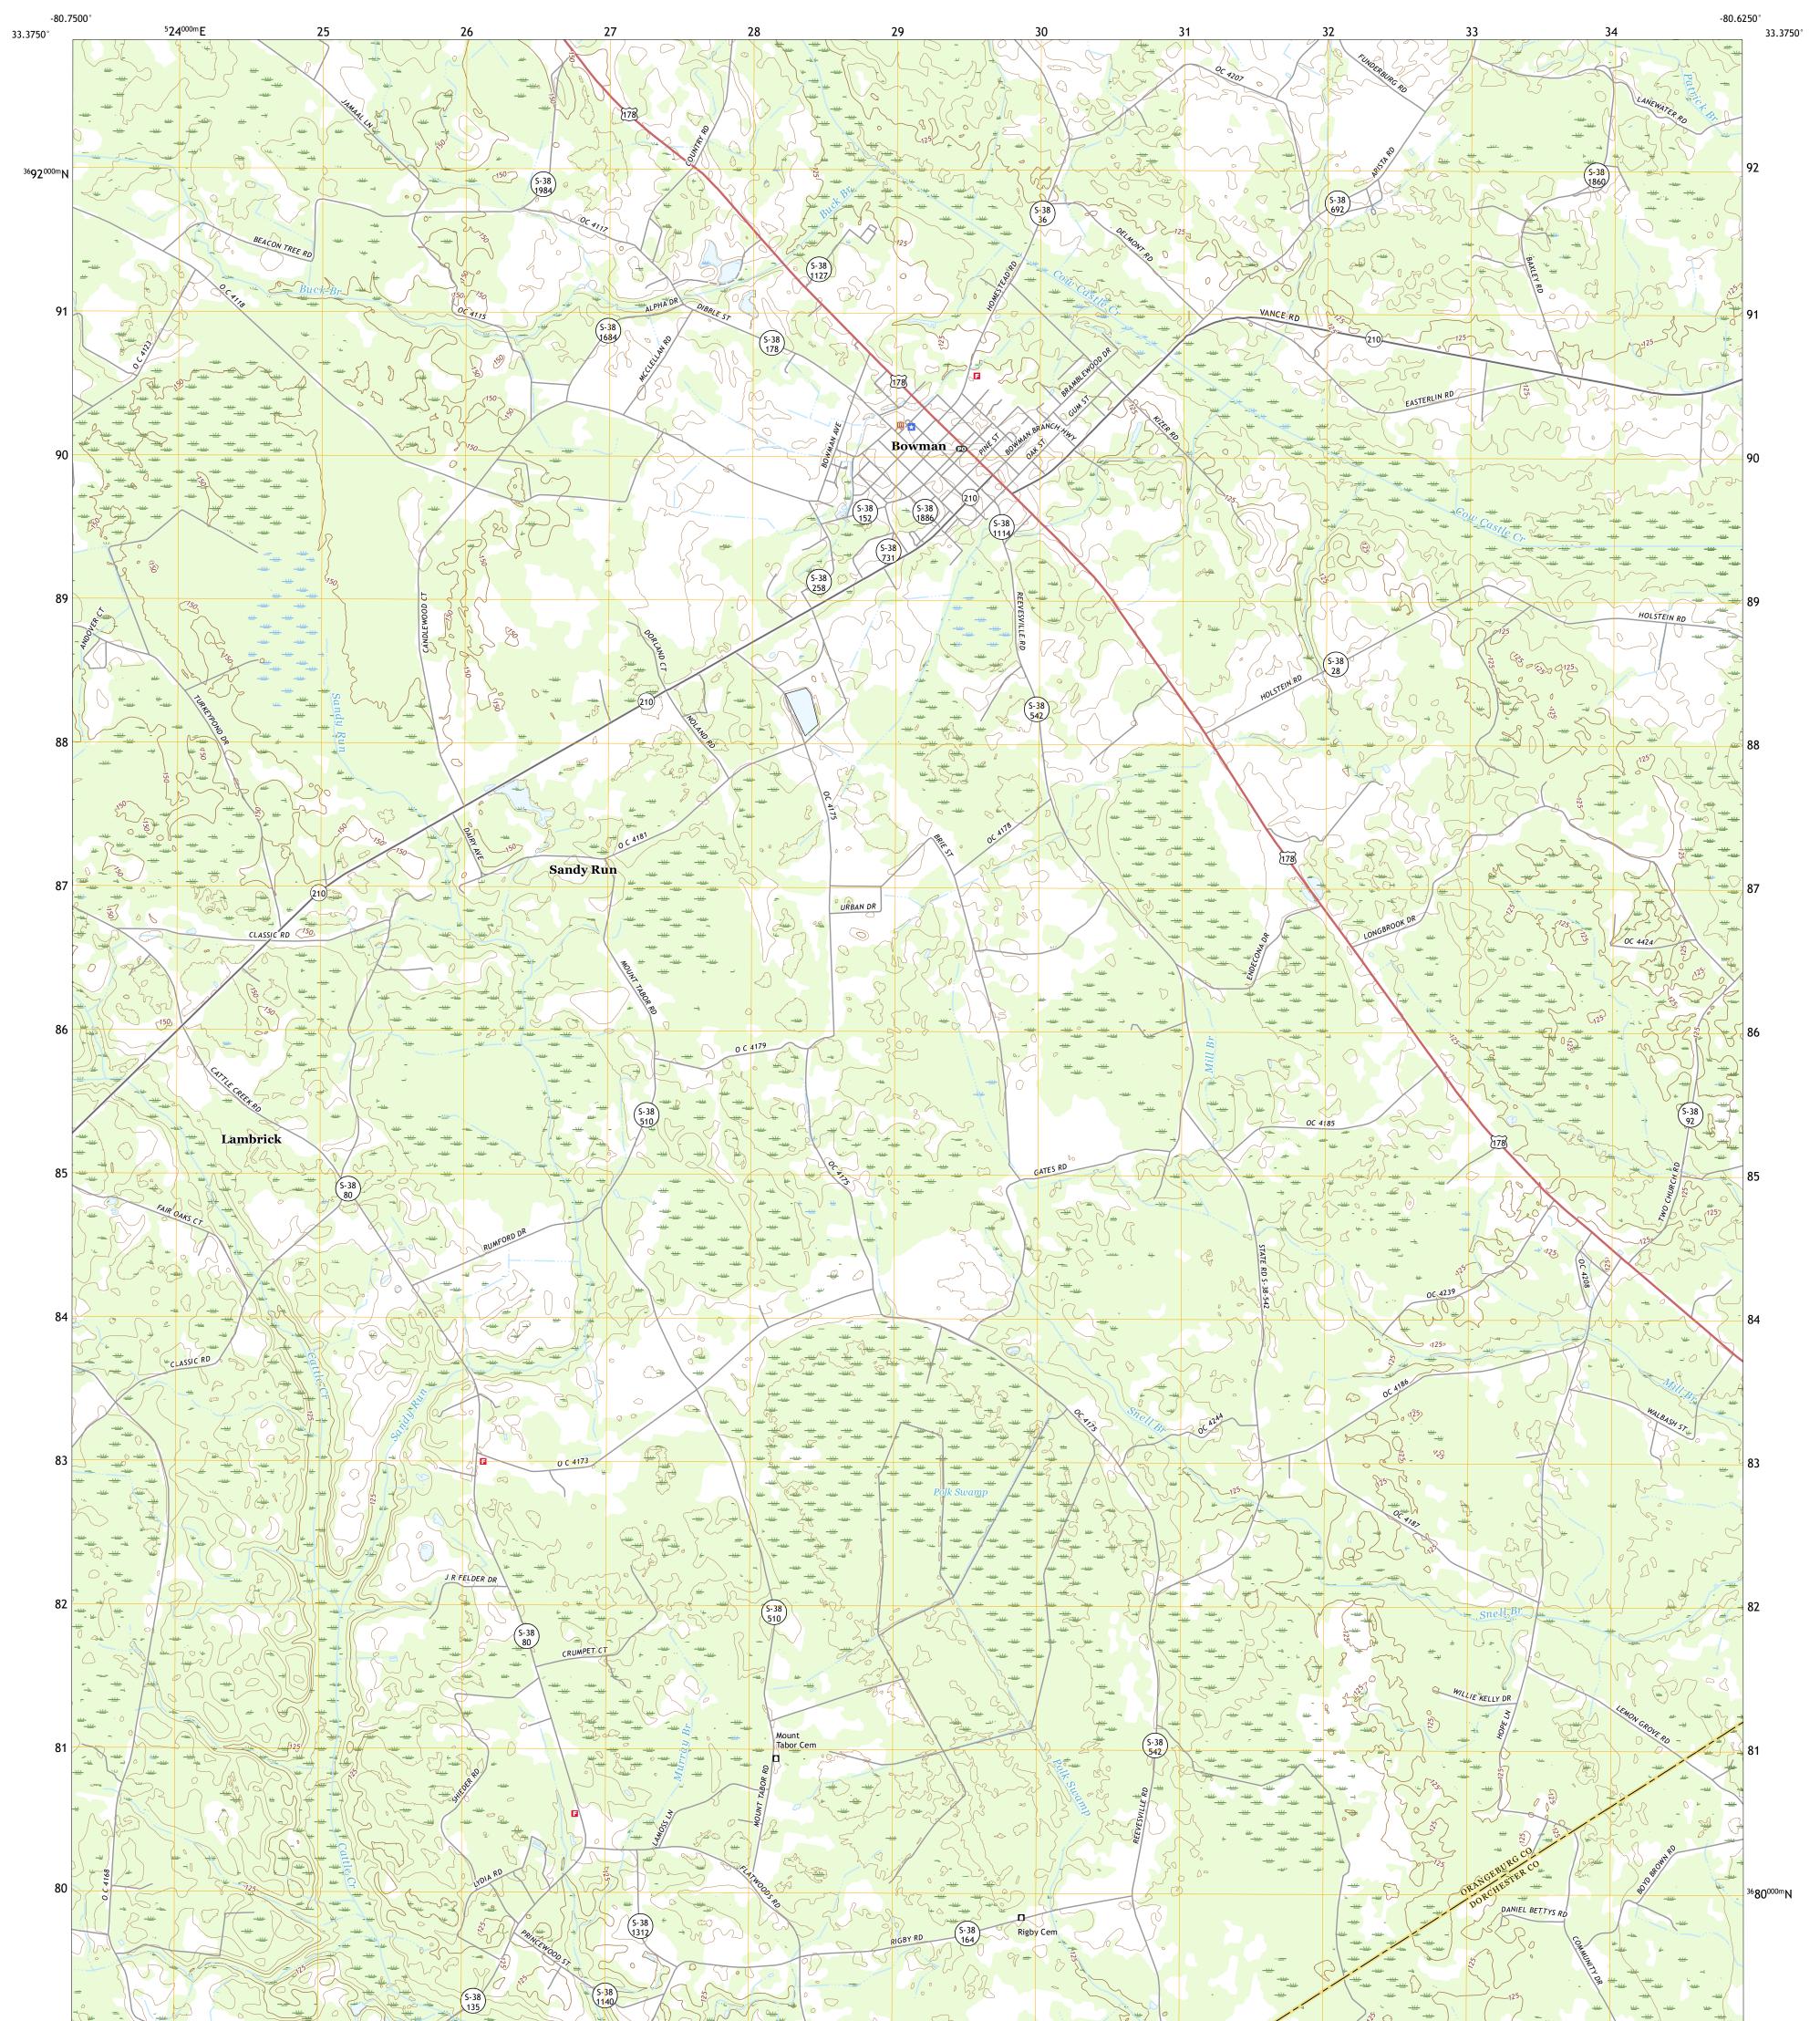

## U.S. DEPARTMENT OF THE INTERIOR U.S. GEOLOGICAL SURVEY

BOWMAN QUADRANGLE SOUTH CAROLINA 7.5-MINUTE SERIES

Produced by the United States Geological Survey North American Datum of 1983 (NAD83) World Geodetic System of 1984 (WGS84). Projection and 1 000-meter grid:Universal Transverse Mercator, Zone 175 This map is not a legal document. Boundaries may be generalized for this map scale. Private lands within government reservations may not be shown. Obtain permission before entering private lands.

Imagery.... Roads..... Names..... Hydrography..... Contours..... Boundaries.... Inventory 1989 Wetlands... ..FWS National Wetlands

## NSN. 7 6 4 3 0 1 6 3 9 2 1 3 4 NGA REF NO. US GSX24 K 5 0 8 3

\_\_\_\_