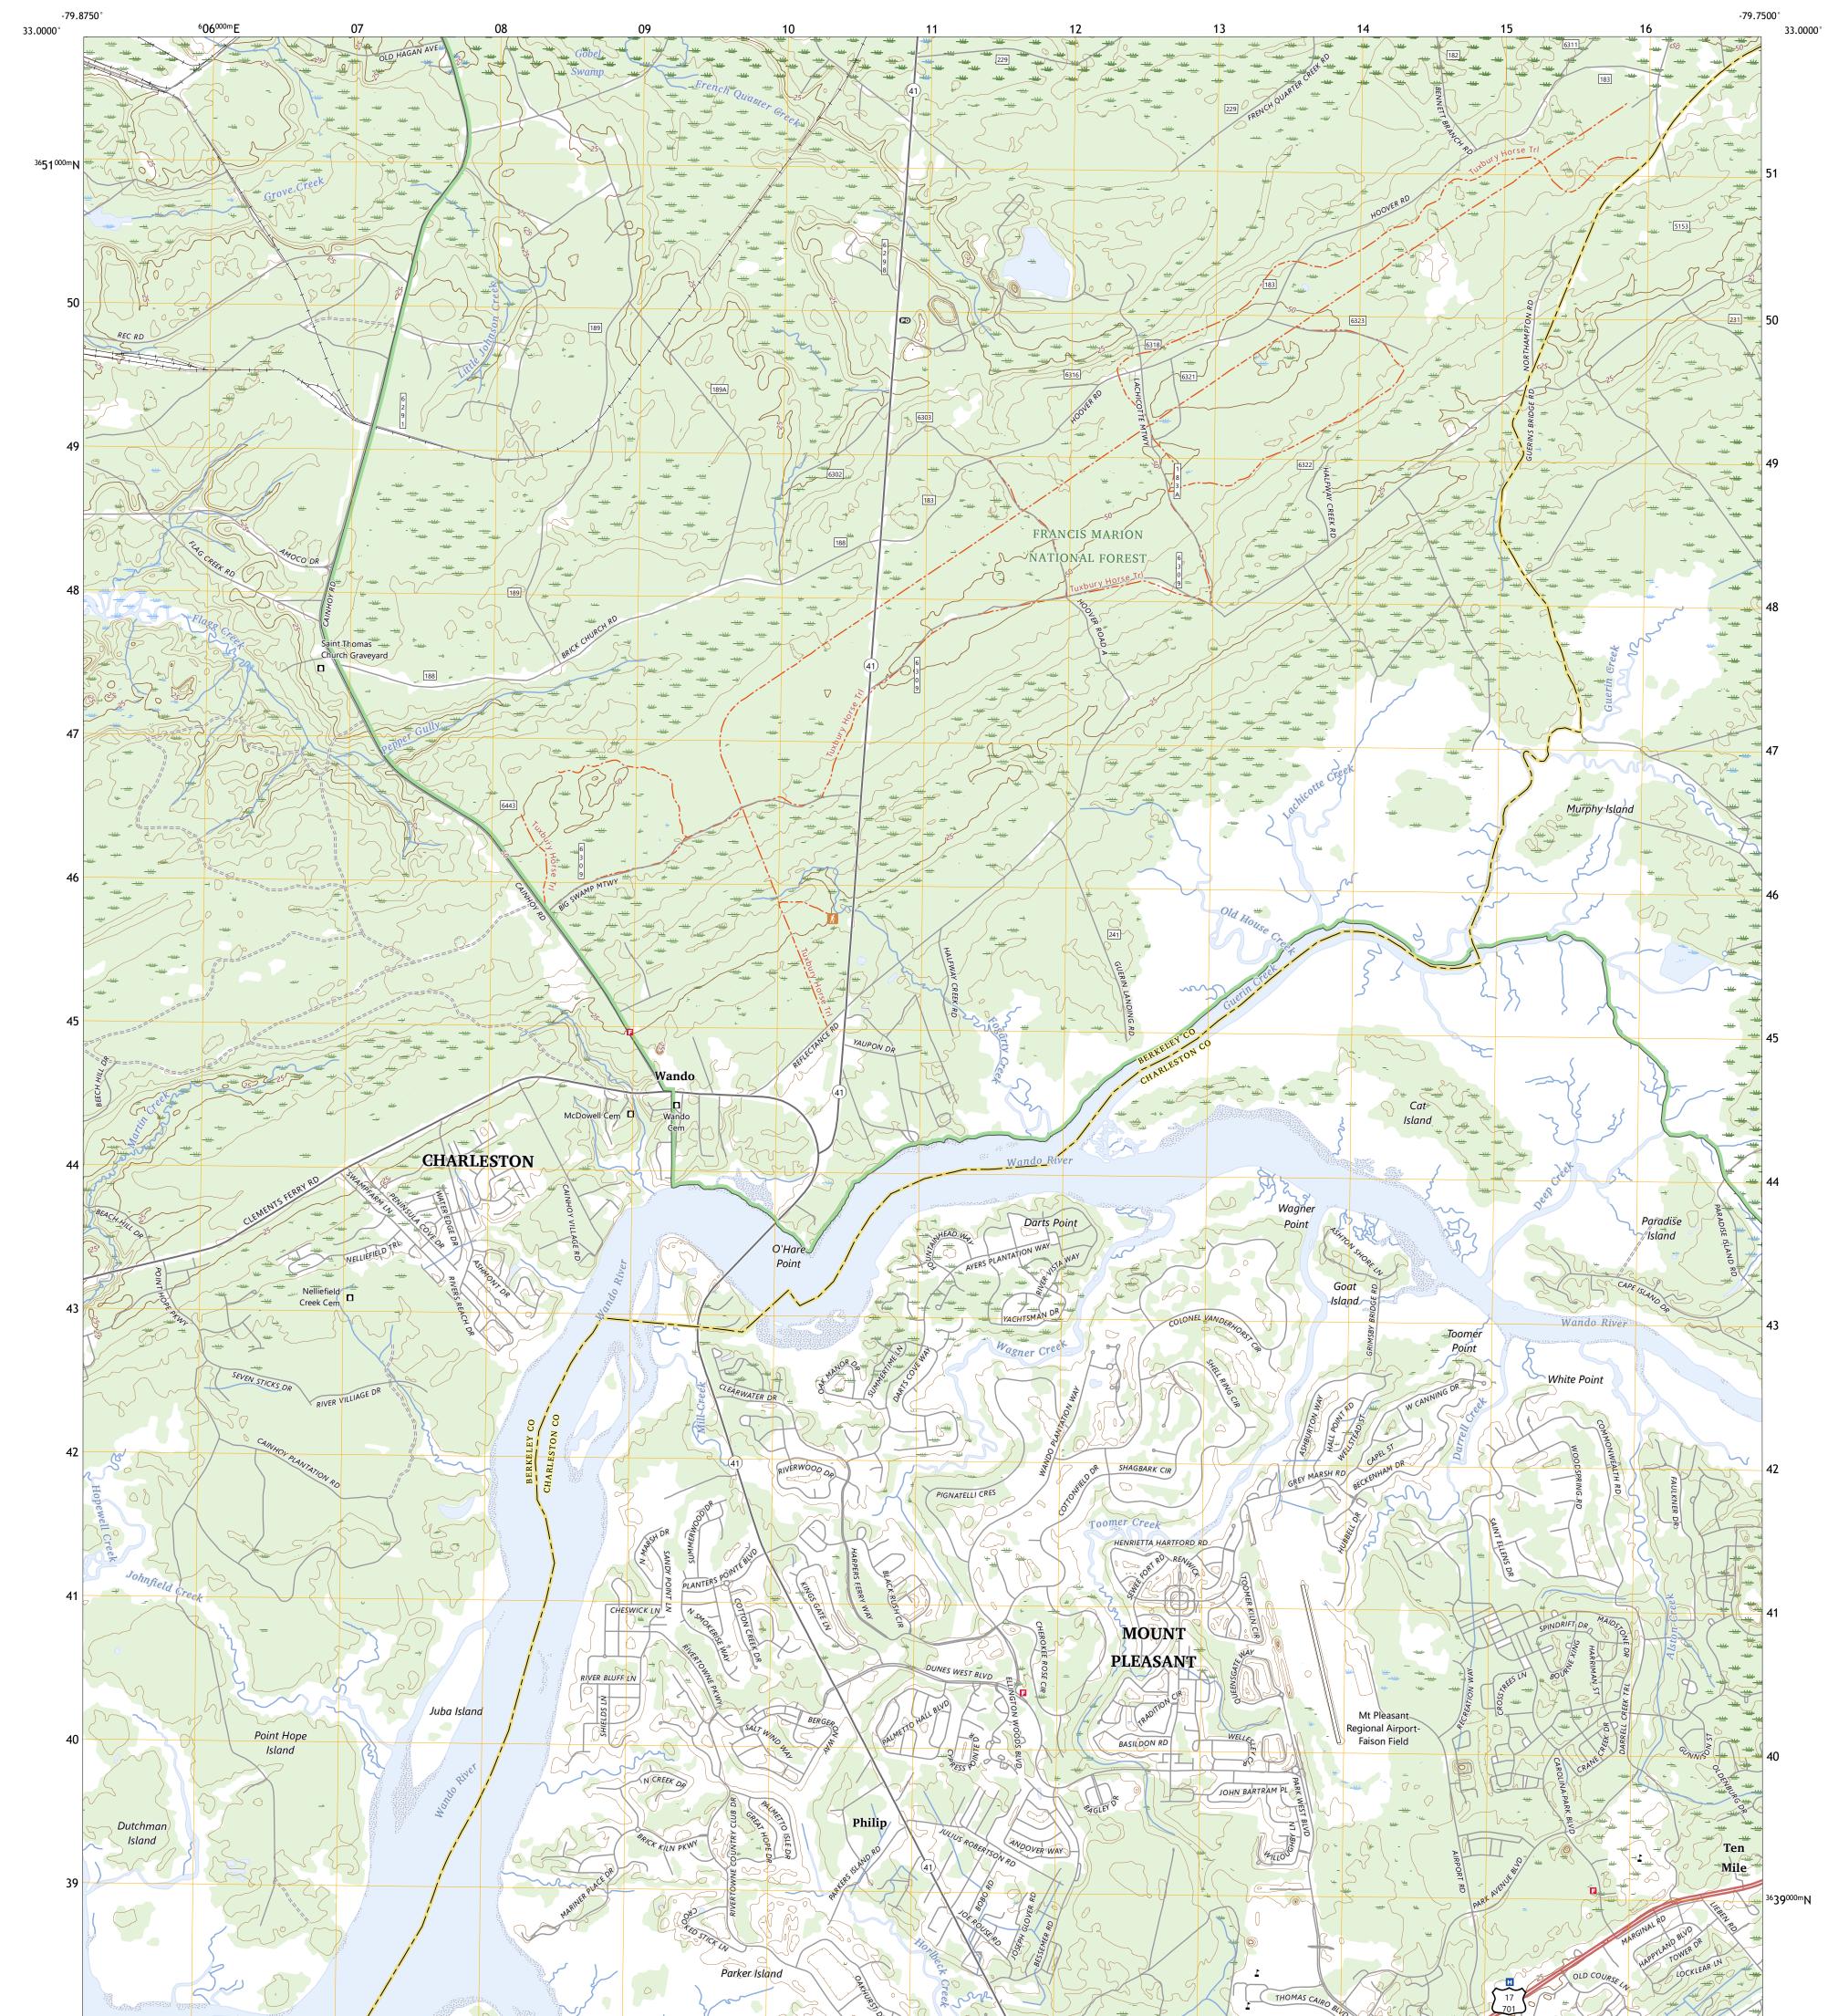

## U.S. DEPARTMENT OF THE INTERIOR U.S. GEOLOGICAL SURVEY

ULST SERVICE ULST SERVICE MILLION MILLION CAINHOY QUADRANGLE SOUTH CAROLINA 7.5-MINUTE SERIES

Produced by the United States Geological Survey North American Datum of 1983 (NAD83) World Geodetic System of 1984 (WGS84). Projection and 1 000-meter grid:Universal Transverse Mercator, Zone 17S This map is not a legal document. Boundaries may be generalized for this map scale. Private lands within government reservations may not be shown. Obtain permission before entering private lands.