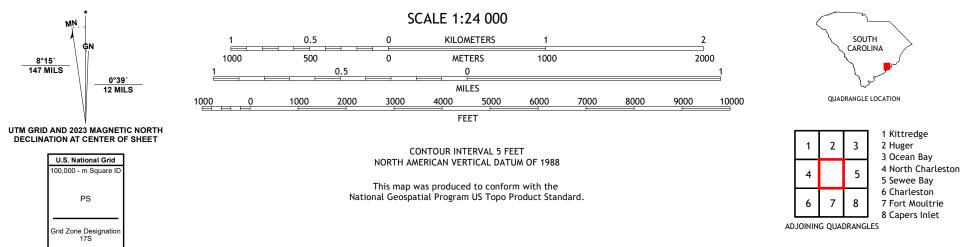

## U.S. DEPARTMENT OF THE INTERIOR U.S. GEOLOGICAL SURVEY

ULST SERVICE ULST SERVICE MILLION MILLION CAINHOY QUADRANGLE SOUTH CAROLINA 7.5-MINUTE SERIES

Produced by the United States Geological Survey North American Datum of 1983 (NAD83) World Geodetic System of 1984 (WGS84). Projection and 1 000-meter grid:Universal Transverse Mercator, Zone 17S This map is not a legal document. Boundaries may be generalized for this map scale. Private lands within government reservations may not be shown. Obtain permission before entering private lands.