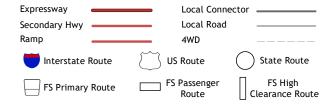

ROAD CLASSIFICATION

Check with local Forest Service unit for current travel conditions and restrictions.

CAINHOY, SC

2024