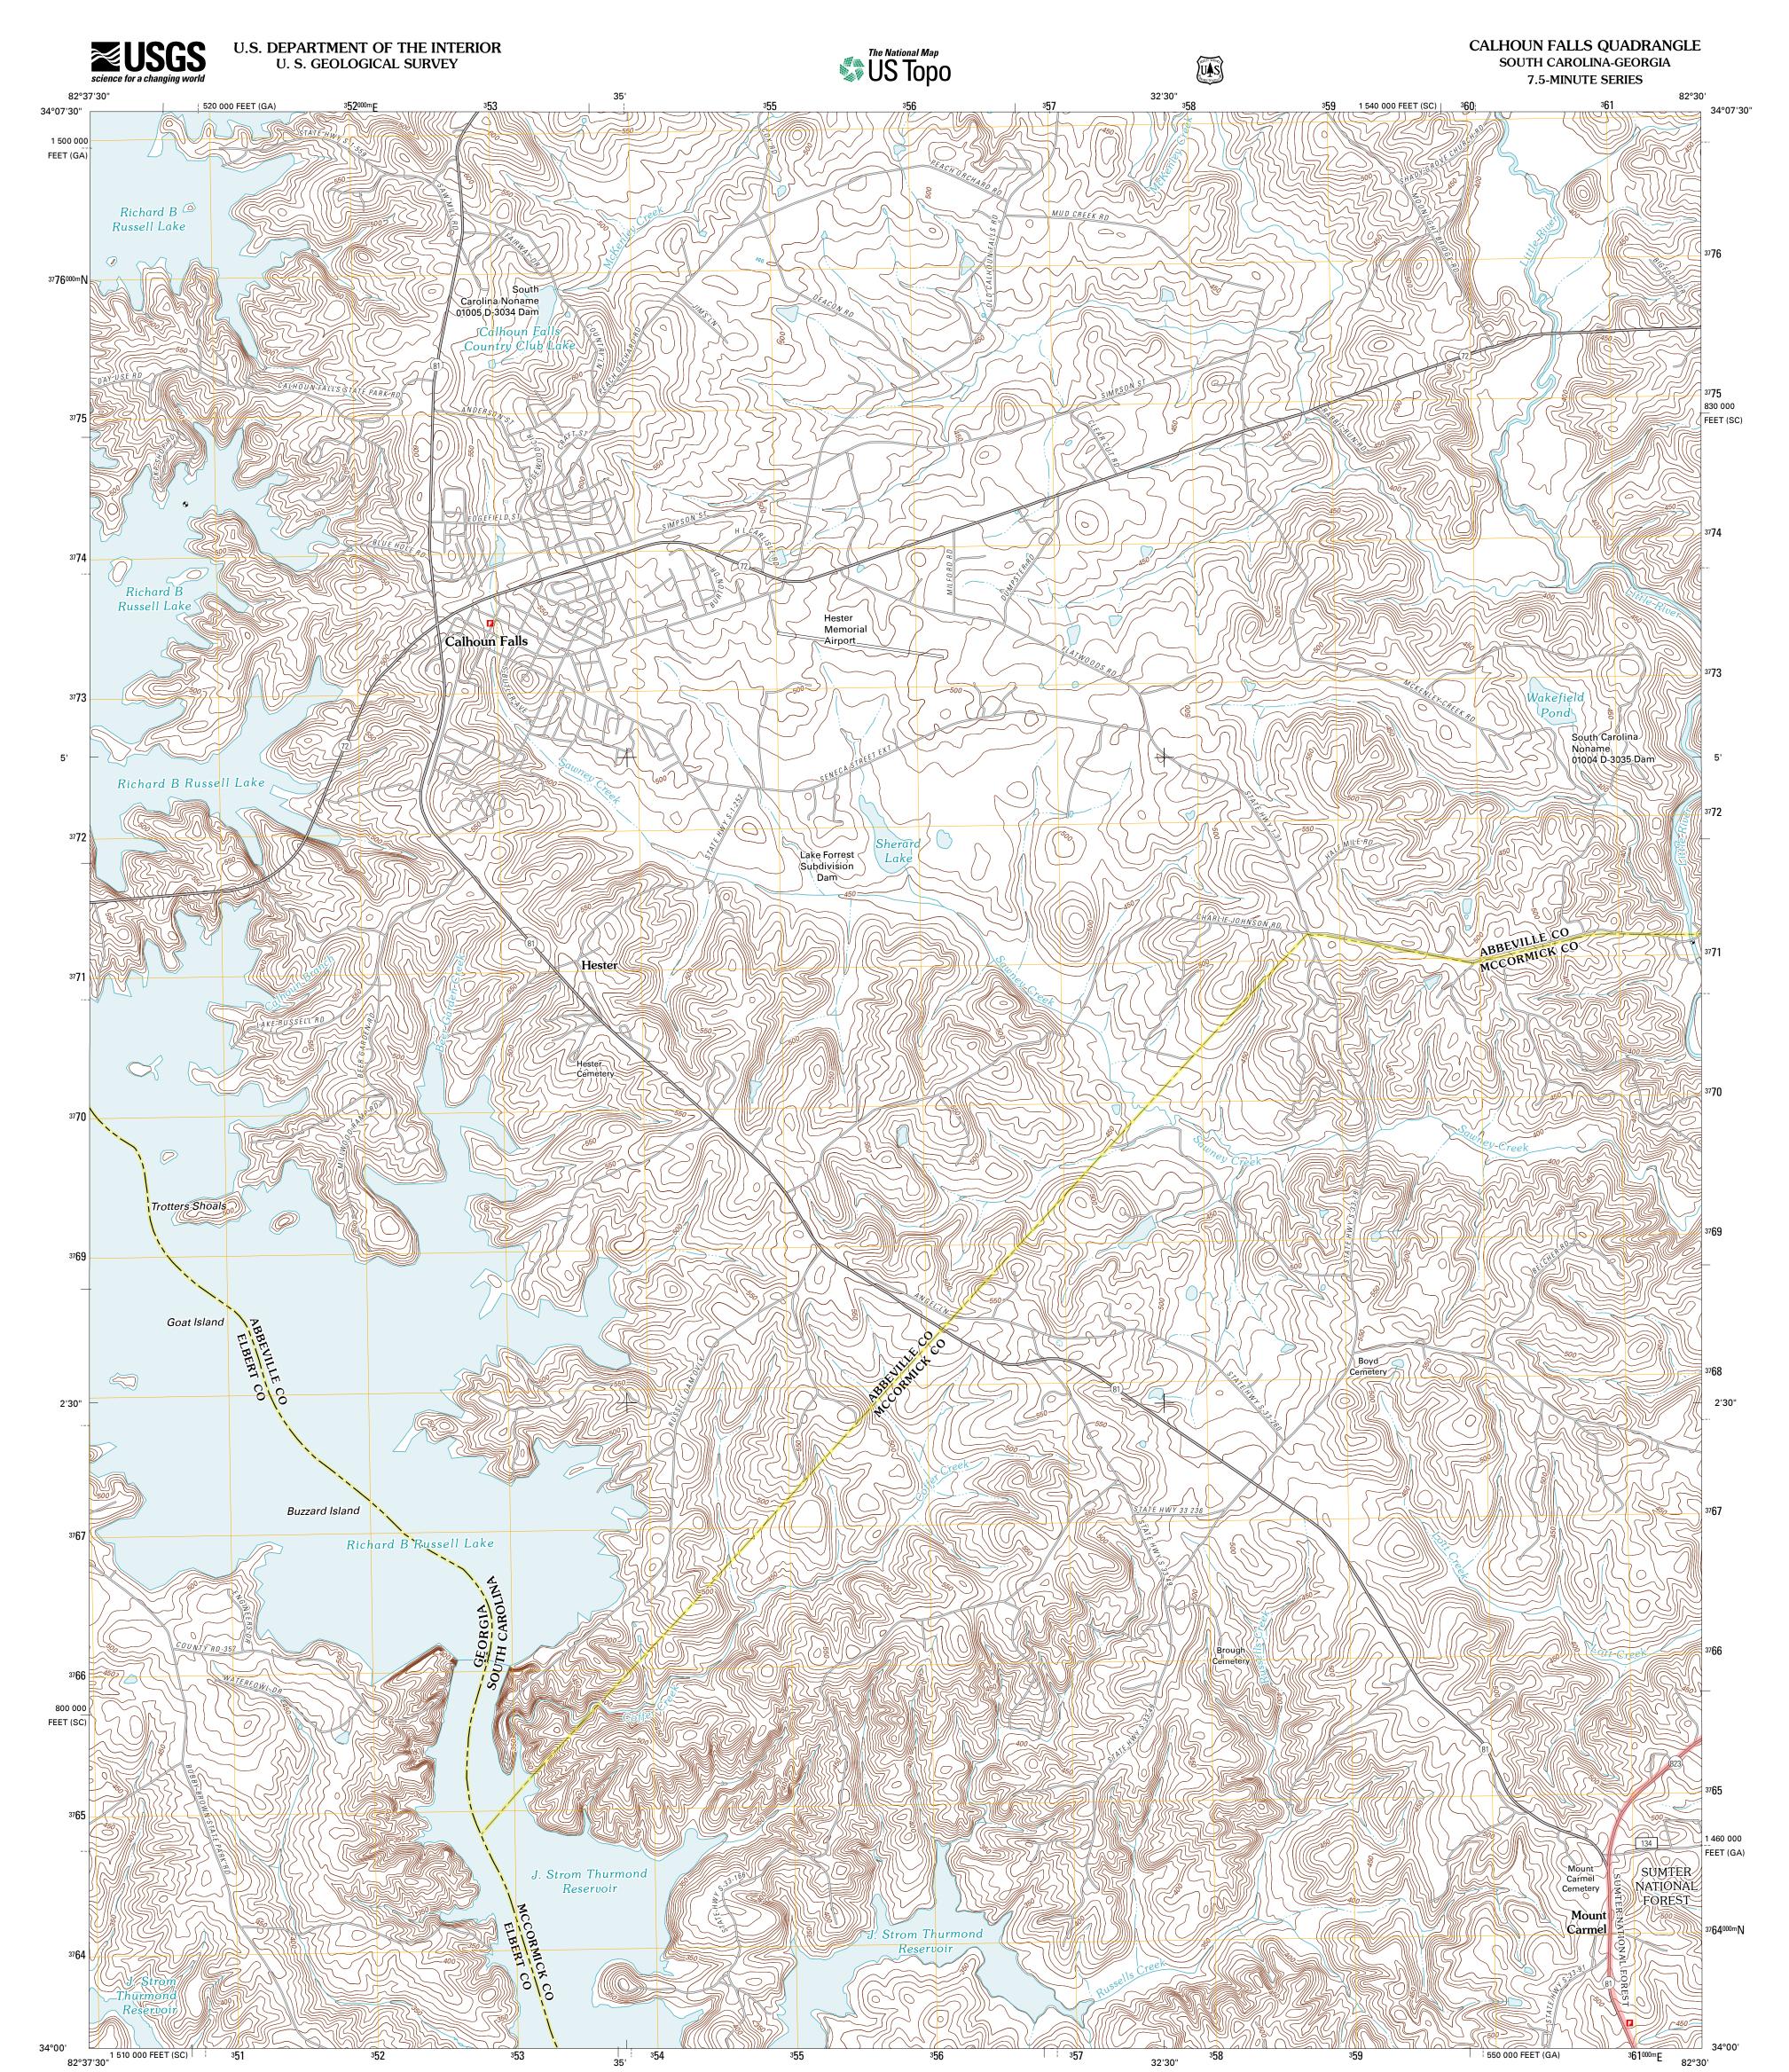

Produced by the United States Geological Survey North American Datum of 1983 (NAD83) World Geodetic System of 1984 (WGS84). Projection and 1 000-meter grid: Universal Transverse Mercator, Zone 17S 10 000-foot ticks: South Carolina Coordinate System of 1983, Georgia Coordinate System of 1983 (east zone)

Imagery......NAIP, April 2009 - September 2010 Roads.....©2006-2011 TomTom Roads within US Forest Service Lands......FSTopo Data Names..... Hydrography.. Hydrography......National Hydrography Dataset, 2009 Contours.....National Elevation Dataset, 2009 Boundaries.....Census, IBWC, IBC, USGS, 1972 - 2010