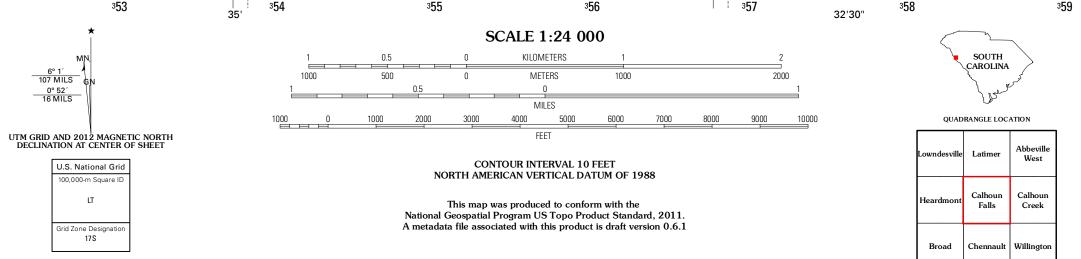

Produced by the United States Geological Survey North American Datum of 1983 (NAD83) World Geodetic System of 1984 (WGS84). Projection and 1 000-meter grid: Universal Transverse Mercator, Zone 17S 10 000-foot ticks: South Carolina Coordinate System of 1983, Georgia Coordinate System of 1983 (east zone)

Imagery......NAIP, April 2009 - September 2010 Roads.....©2006-2011 TomTom Roads within US Forest Service Lands......FSTopo Data Names..... Hydrography.. Hydrography......National Hydrography Dataset, 2009 Contours.....National Elevation Dataset, 2009 Boundaries.....Census, IBWC, IBC, USGS, 1972 - 2010





ADJOINING 7.5' QUADRANGLES