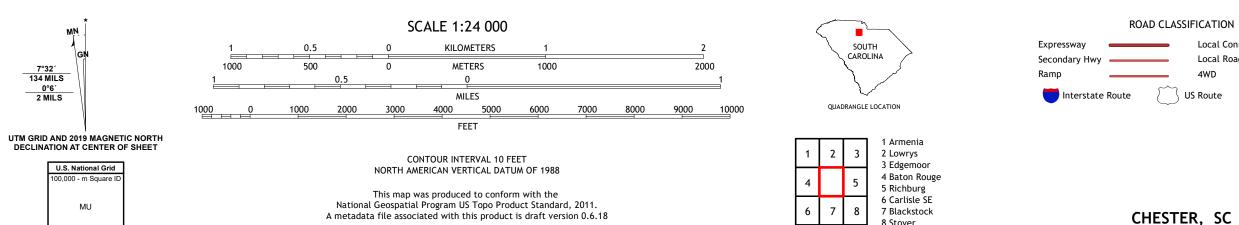

..FWS National Wetlands Inventory 1989 - 1991

7°32′ 134 MILS

MU

Grid Zone Designation 17S

North American Datum of 1983 (NAD83) World Geodetic System of 1984 (WGS84). Projection and 1 000-meter grid:Universal Transverse Mercator, Zone 17S

entering private lands.

Hydrography......

Imagery.... Roads..... Names.....

Boundaries...

Wetlands...

7 Blackstock

8 Stover

ADJOINING QUADRANGLES

Local Connector \_\_\_\_\_

State Route

Local Road

4WD

CHESTER, SC

2020