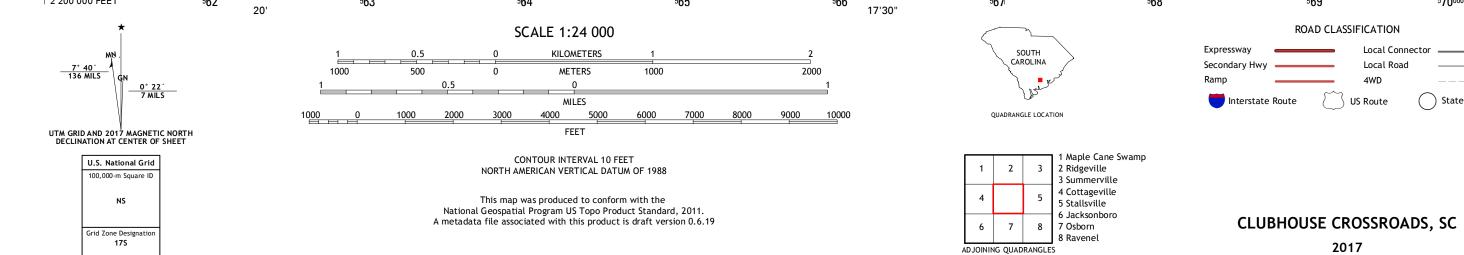

ROAD CLASSIFICATION

US Route

2017

\_\_\_\_

Local Connector

\_\_\_\_\_

State Route

Local Road

4WD