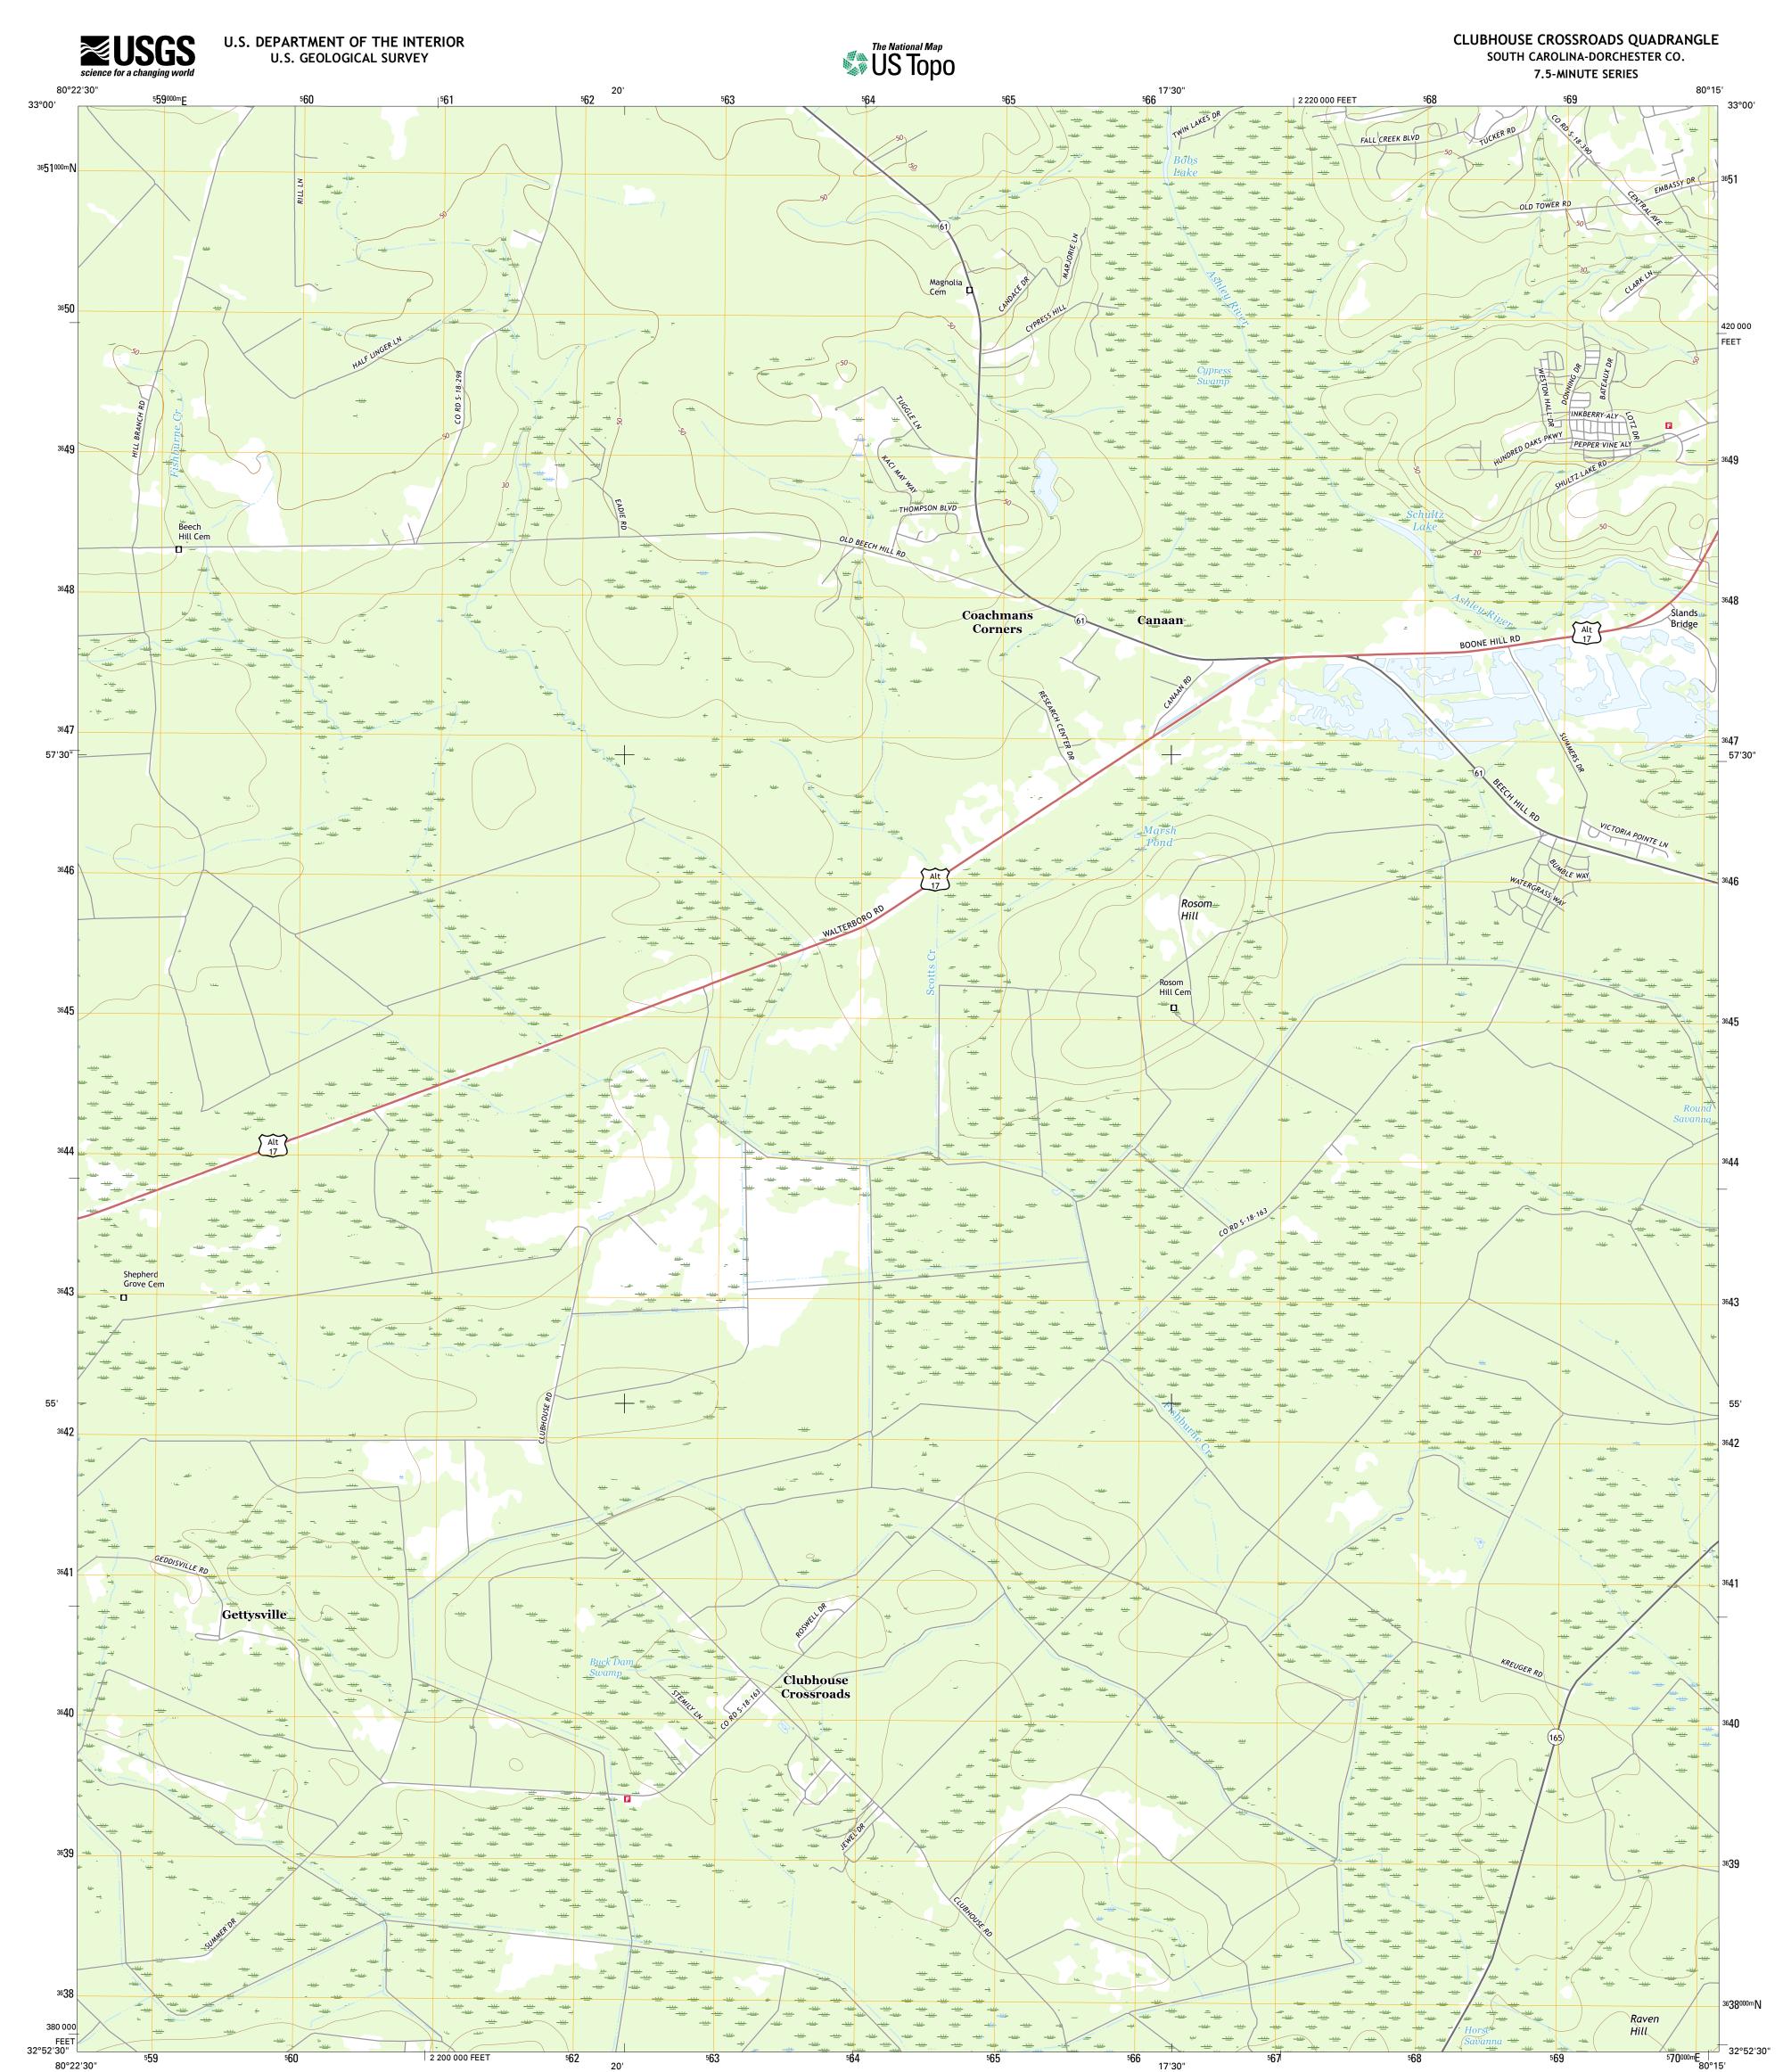

Produced by the United States Geological Survey North American Datum of 1983 (NAD83) World Geodetic System of 1984 (WGS84). Projection and 1 000-meter grid: Universal Transverse Mercator, Zone 17S 10 000-foot ticks: South Carolina Coordinate System of 1983

This map is not a legal document. Boundaries may be generalized for this map scale. Private lands within government reservations may not be shown. Obtain permission before entering private lands.

Wetlands......FWS National Wetlands Inventory 1977 - 2014