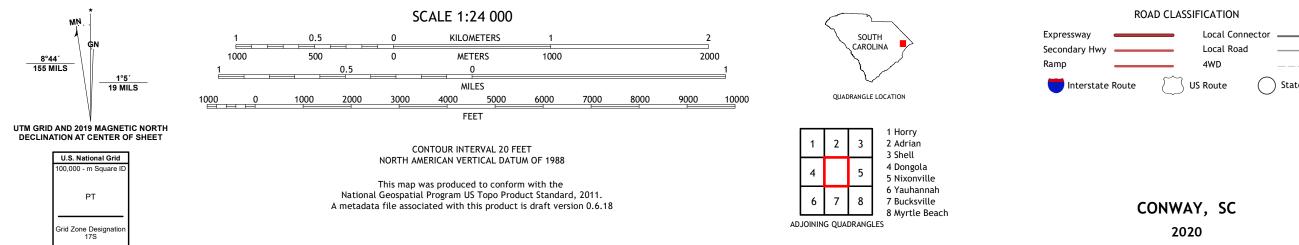

## CONWAY QUADRANGLE SOUTH CAROLINA - HORRY COUNTY 7.5-MINUTE SERIES

Produced by the United States Geological Survey North American Datum of 1983 (NAD83) World Geodetic System of 1984 (WGS84). Projection and 1 000-meter grid:Universal Transverse Mercator, Zone 175 This map is not a legal document. Boundaries may be generalized for this map scale. Private lands within government reservations may not be shown. Obtain permission before entering private lands.