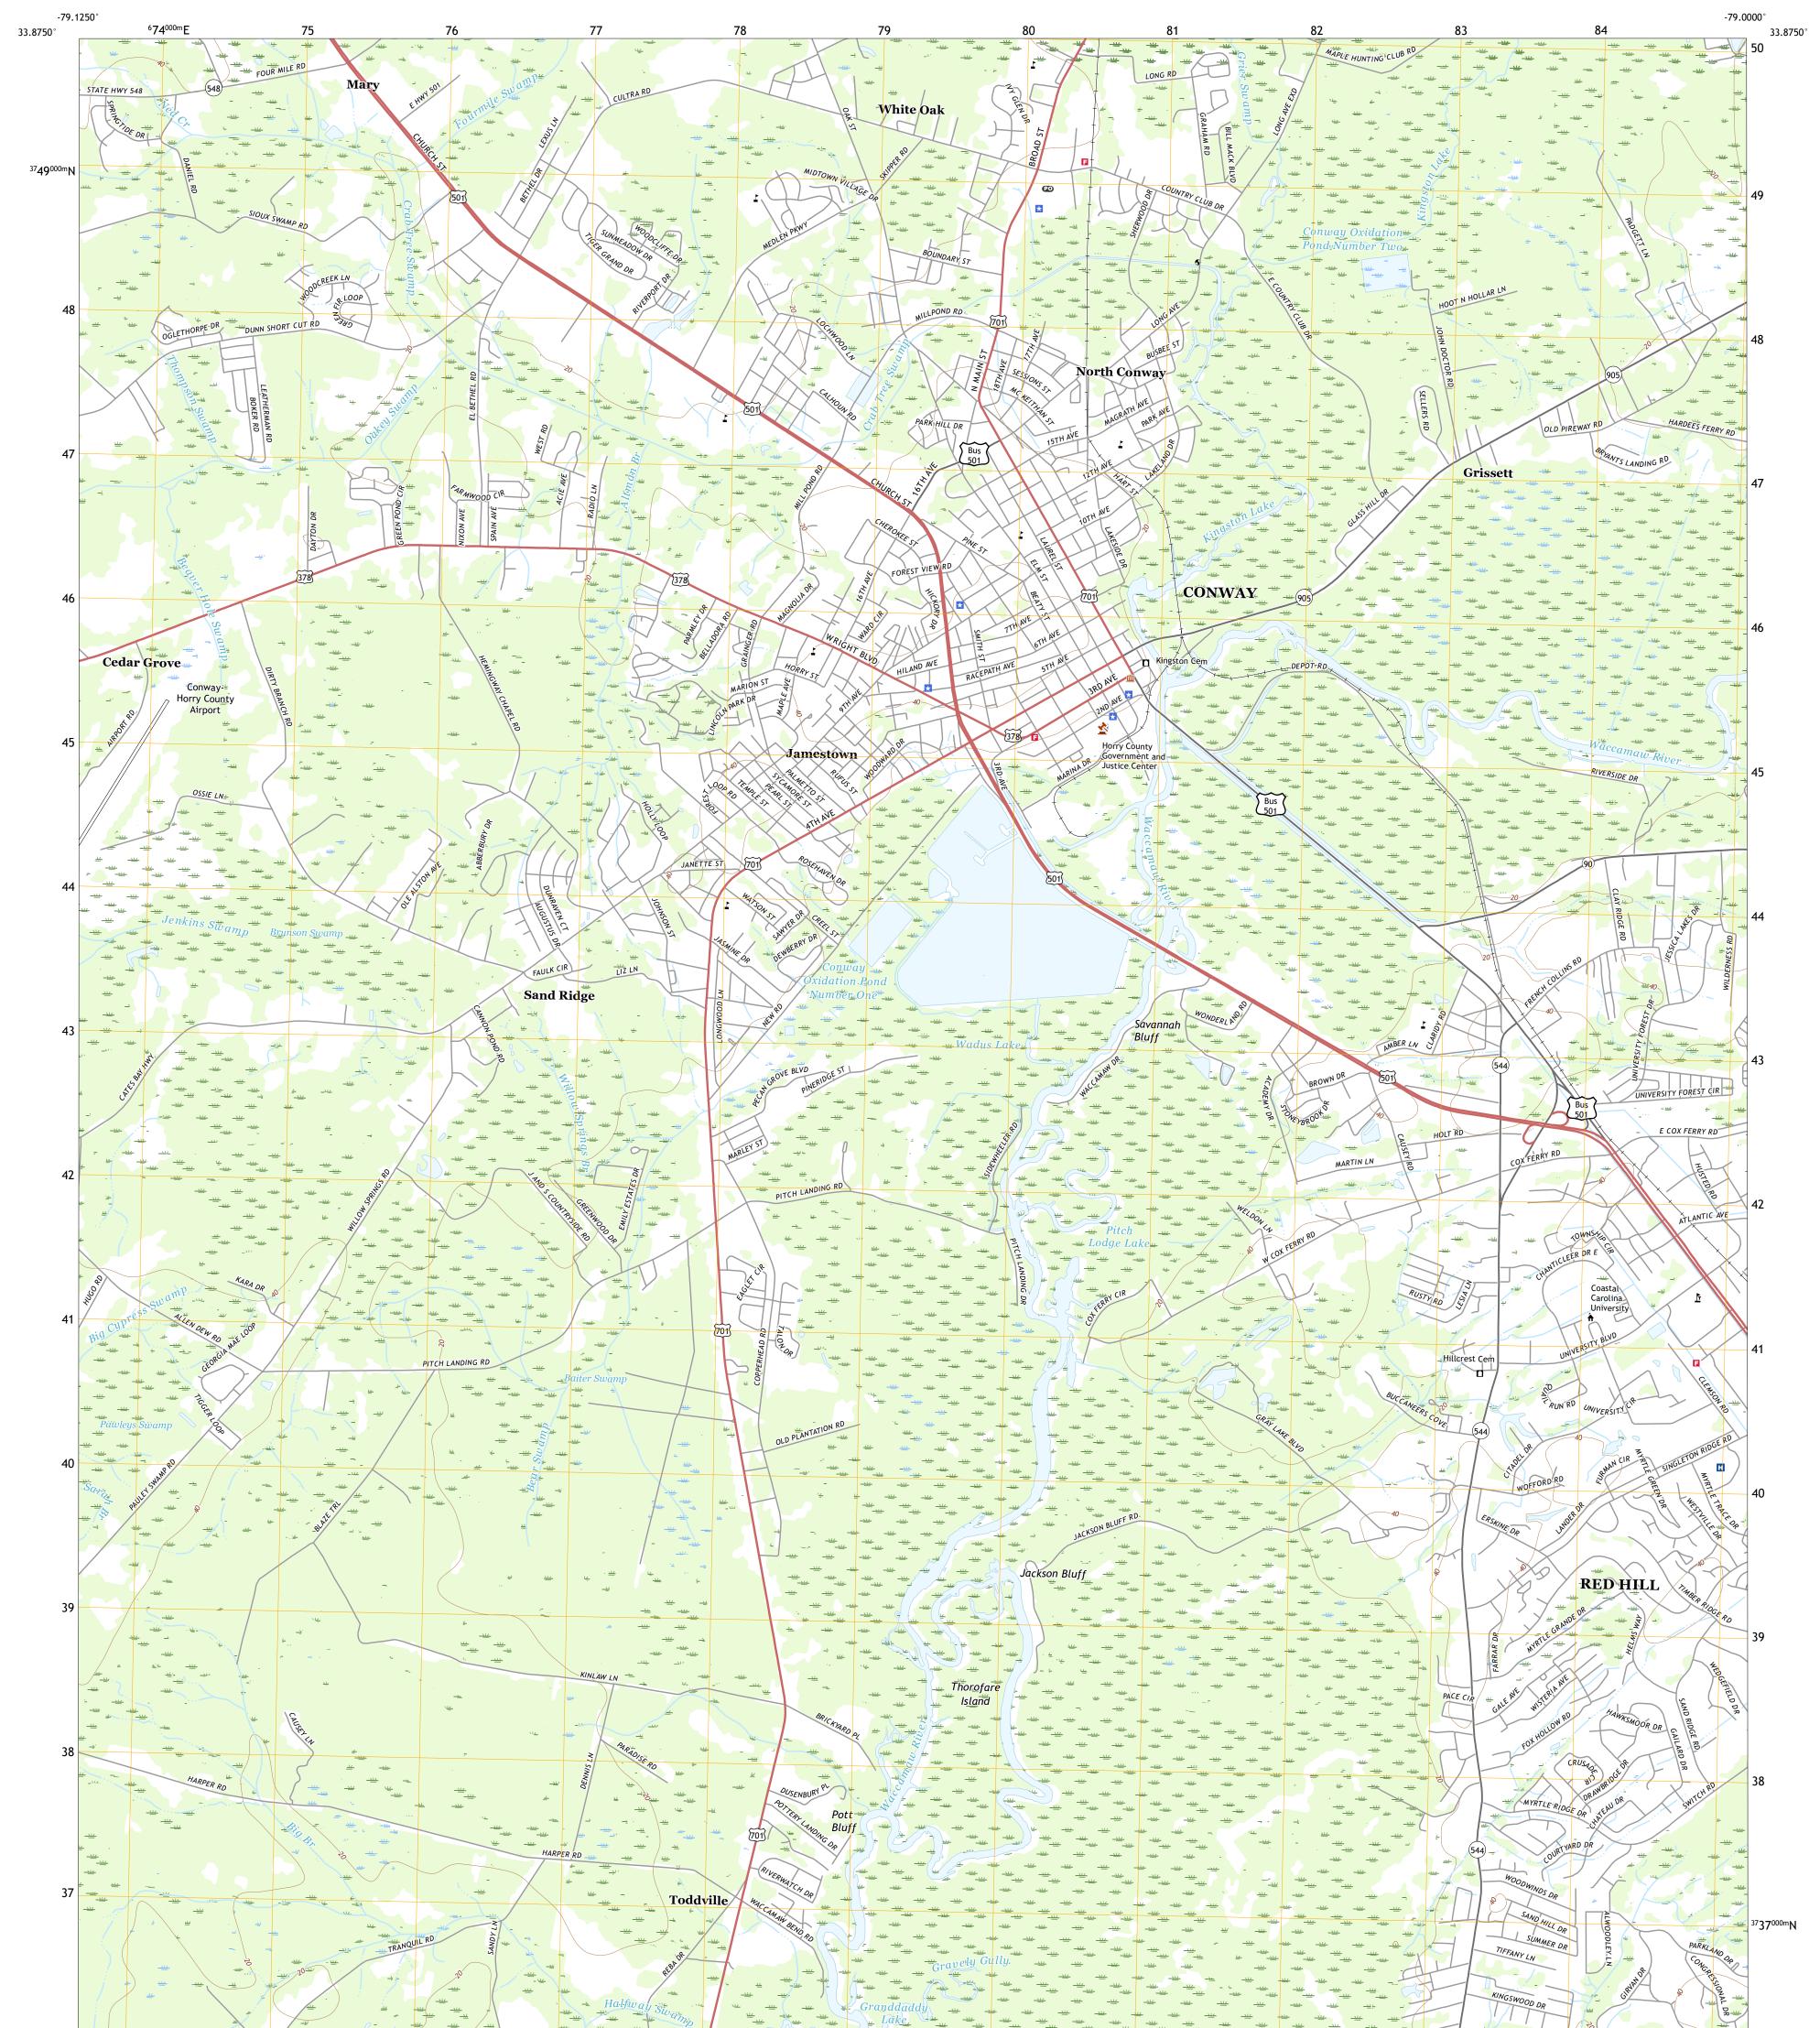

## CONWAY QUADRANGLE SOUTH CAROLINA - HORRY COUNTY 7.5-MINUTE SERIES

Produced by the United States Geological Survey North American Datum of 1983 (NAD83) World Geodetic System of 1984 (WGS84). Projection and 1 000-meter grid:Universal Transverse Mercator, Zone 175 This map is not a legal document. Boundaries may be generalized for this map scale. Private lands within government reservations may not be shown. Obtain permission before entering private lands.