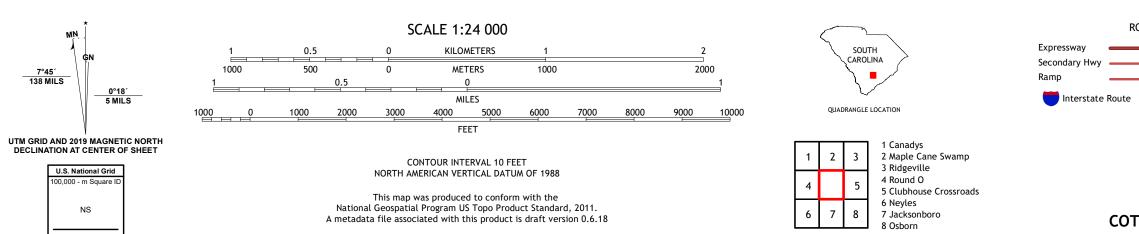

Wetlands

Grid Zone Designation 17S

North American Datum of 1983 (NAD83) World Geodetic System of 1984 (WGS84). Projection and 1 000-meter grid:Universal Transverse Mercator, Zone 17S

entering private lands.

Hydrography.....

Imagery.... Roads..... Names.....

Boundaries...

Wetlands...

ROAD CLASSIFICATION

US Route

COTTAGEVILLE, SC

2020

Local Connector \_\_\_\_\_

State Route

Local Road

4WD