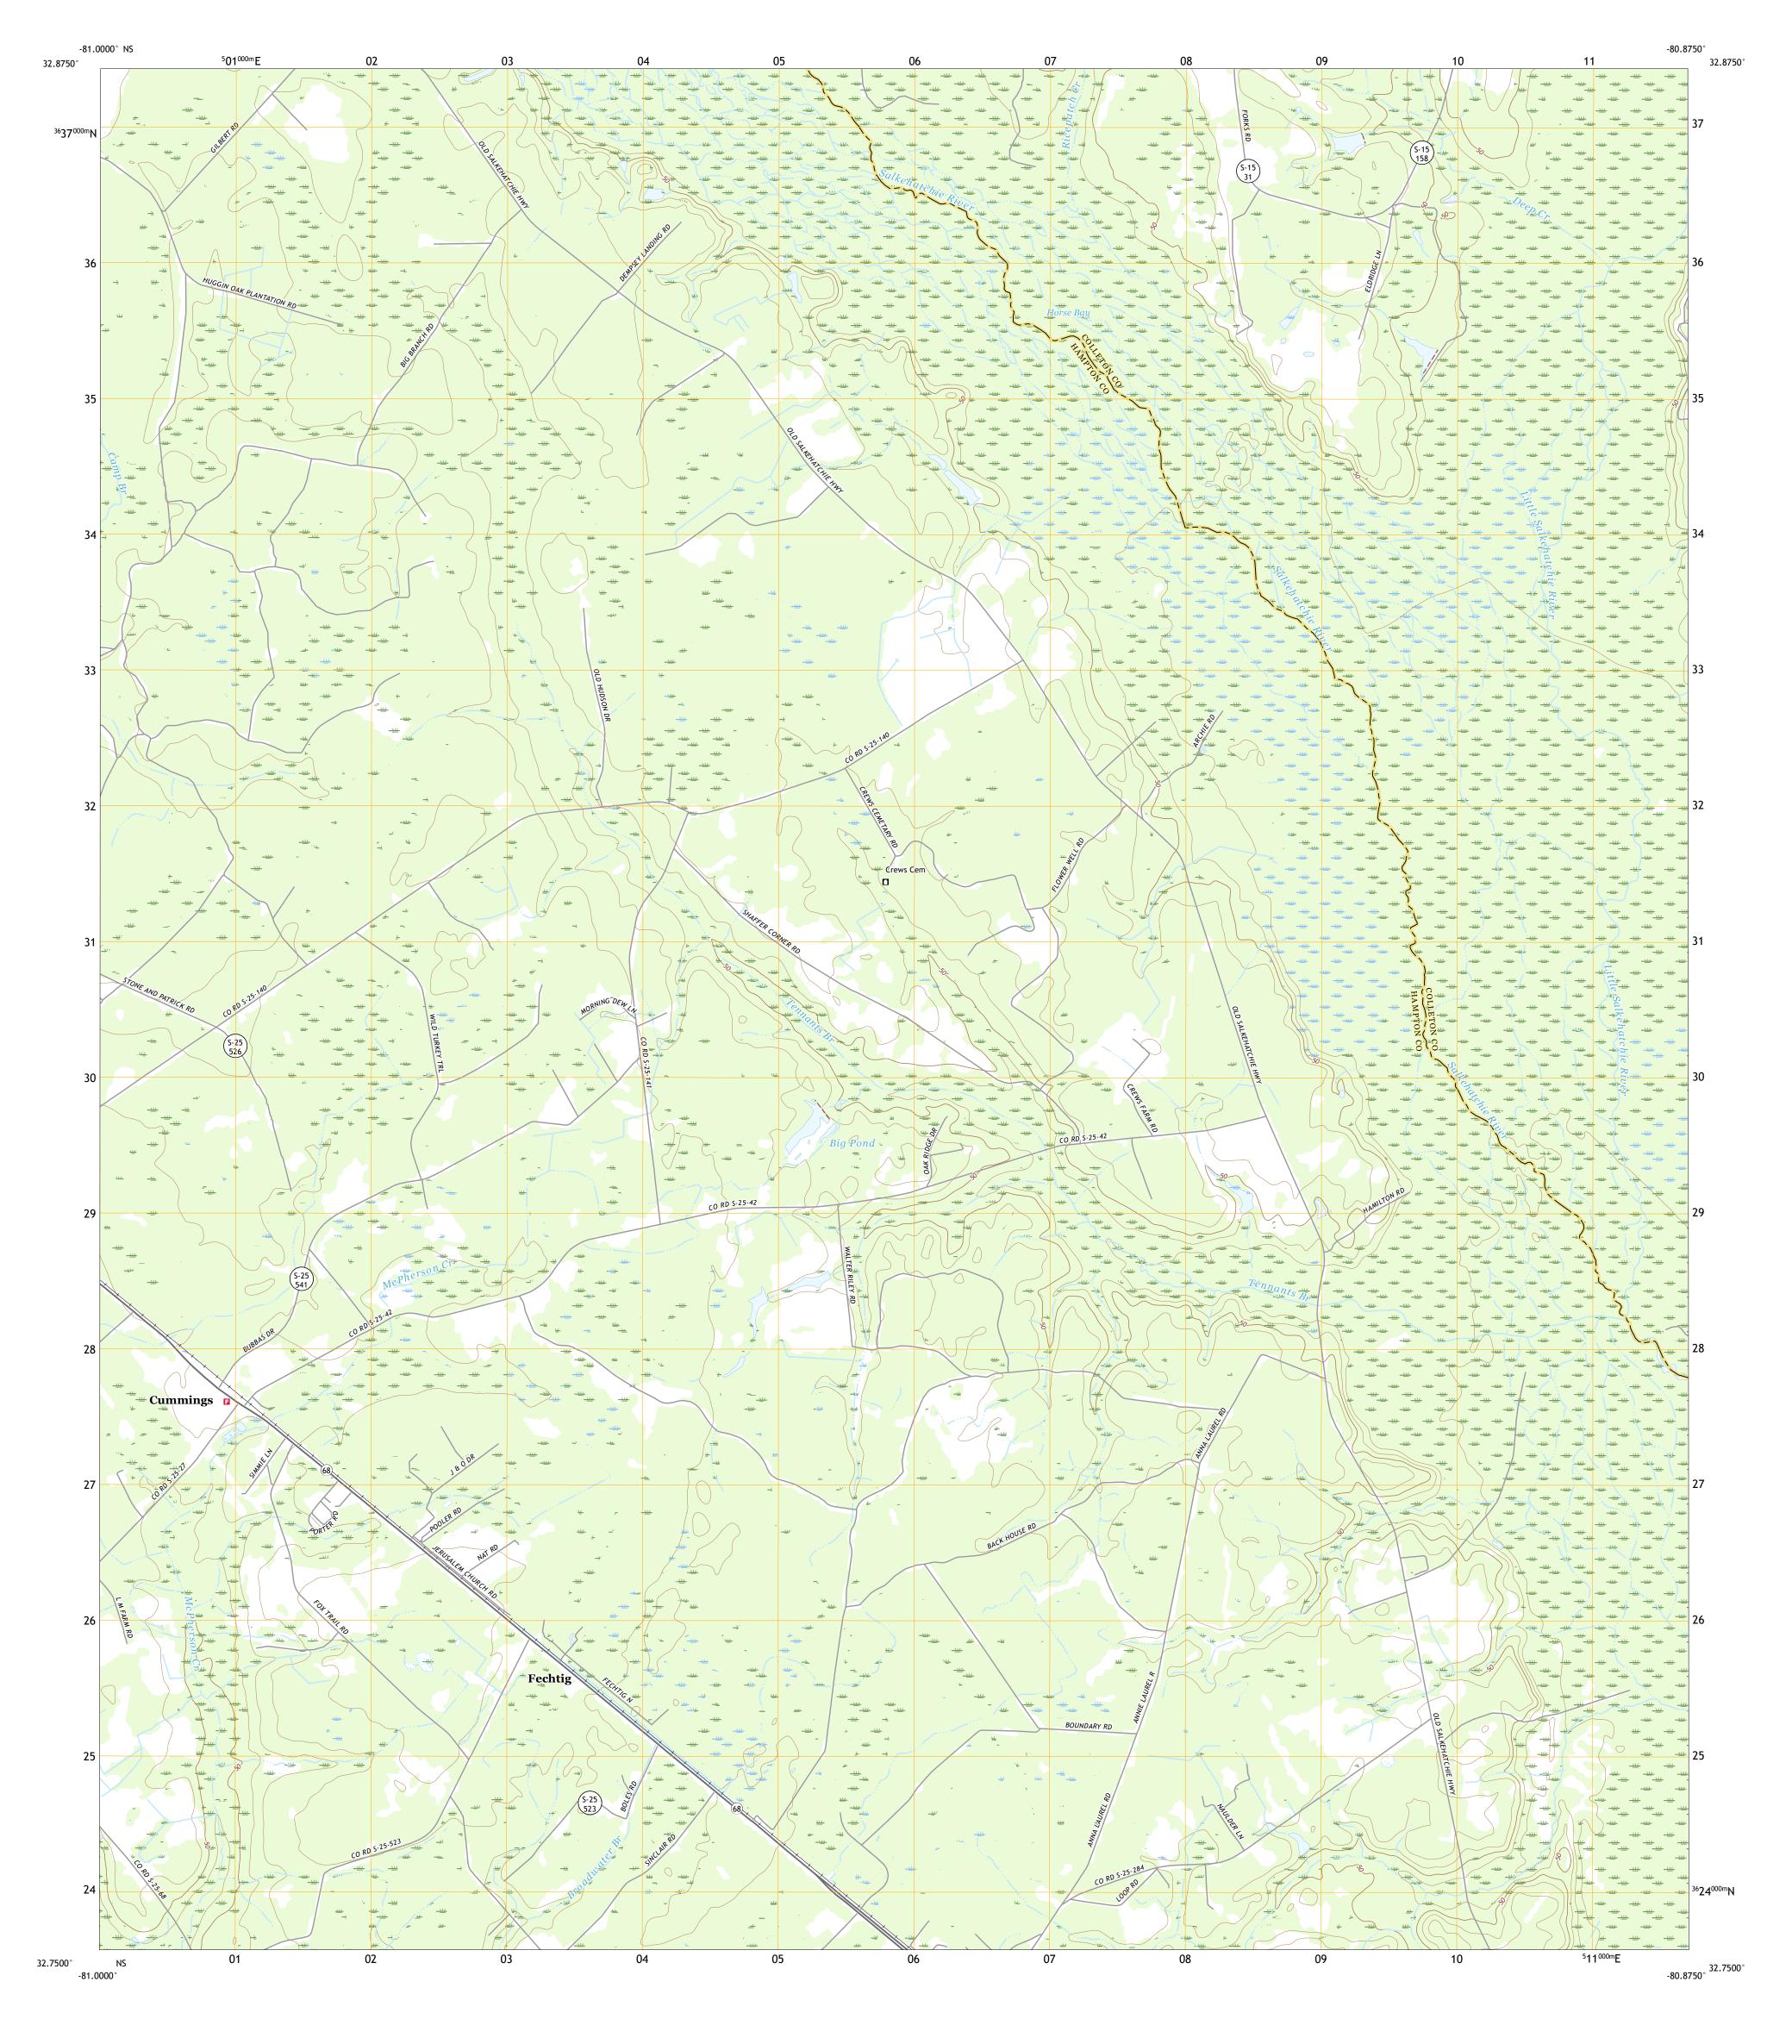

Produced by the United States Geological Survey
North American Datum of 1983 (NAD83)
World Geodetic System of 1984 (WGS84). Projection and
1 000-meter grid:Universal Transverse Mercator, Zone 17S This map is not a legal document. Boundaries may be generalized for this map scale. Private lands within government reservations may not be shown. Obtain permission before entering private lands. Imagery.... Roads..... Names..... Hydrography..... Contours.....Mult

Wetlands....

Grid Zone Designation 17S

CONTOUR INTERVAL 10 FEET NORTH AMERICAN VERTICAL DATUM OF 1988

This map was produced to conform with the National Geospatial Program US Topo Product Standard, 2011. A metadata file associated with this product is draft version 0.6.18