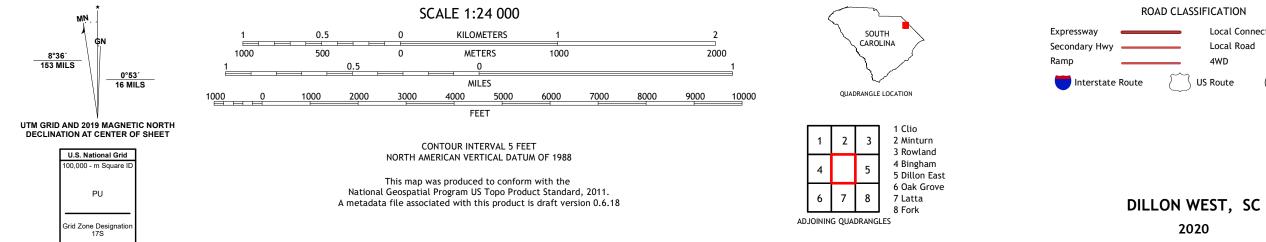

## U.S. DEPARTMENT OF THE INTERIOR U.S. GEOLOGICAL SURVEY

Produced by the United States Geological Survey North American Datum of 1983 (NAD83) World Geodetic System of 1984 (WGS84). Projection and 1 000-meter grid:Universal Transverse Mercator, Zone 175 This map is not a legal document. Boundaries may be generalized for this map scale. Private lands within government reservations may not be shown. Obtain permission before entering private lands.

.....NAIP, September 2017 - December 2017 U.S. Census Bureau, 2017 ......GNIS, 1980 - 2020 ......National Hydrography Dataset, 1899 - 2018 .....National Elevation Dataset, 2009 .....Multiple sources; see metadata file 2018 - 2019 Imagery.... Roads..... Names..... Hydrography..... Contours.... Boundaries... National 1994 ..FWS Wetlands... Wetlands Inventory

## NSN. 7643016324K12287

Local Connector

\_\_\_\_

State Route

Local Road

4WD