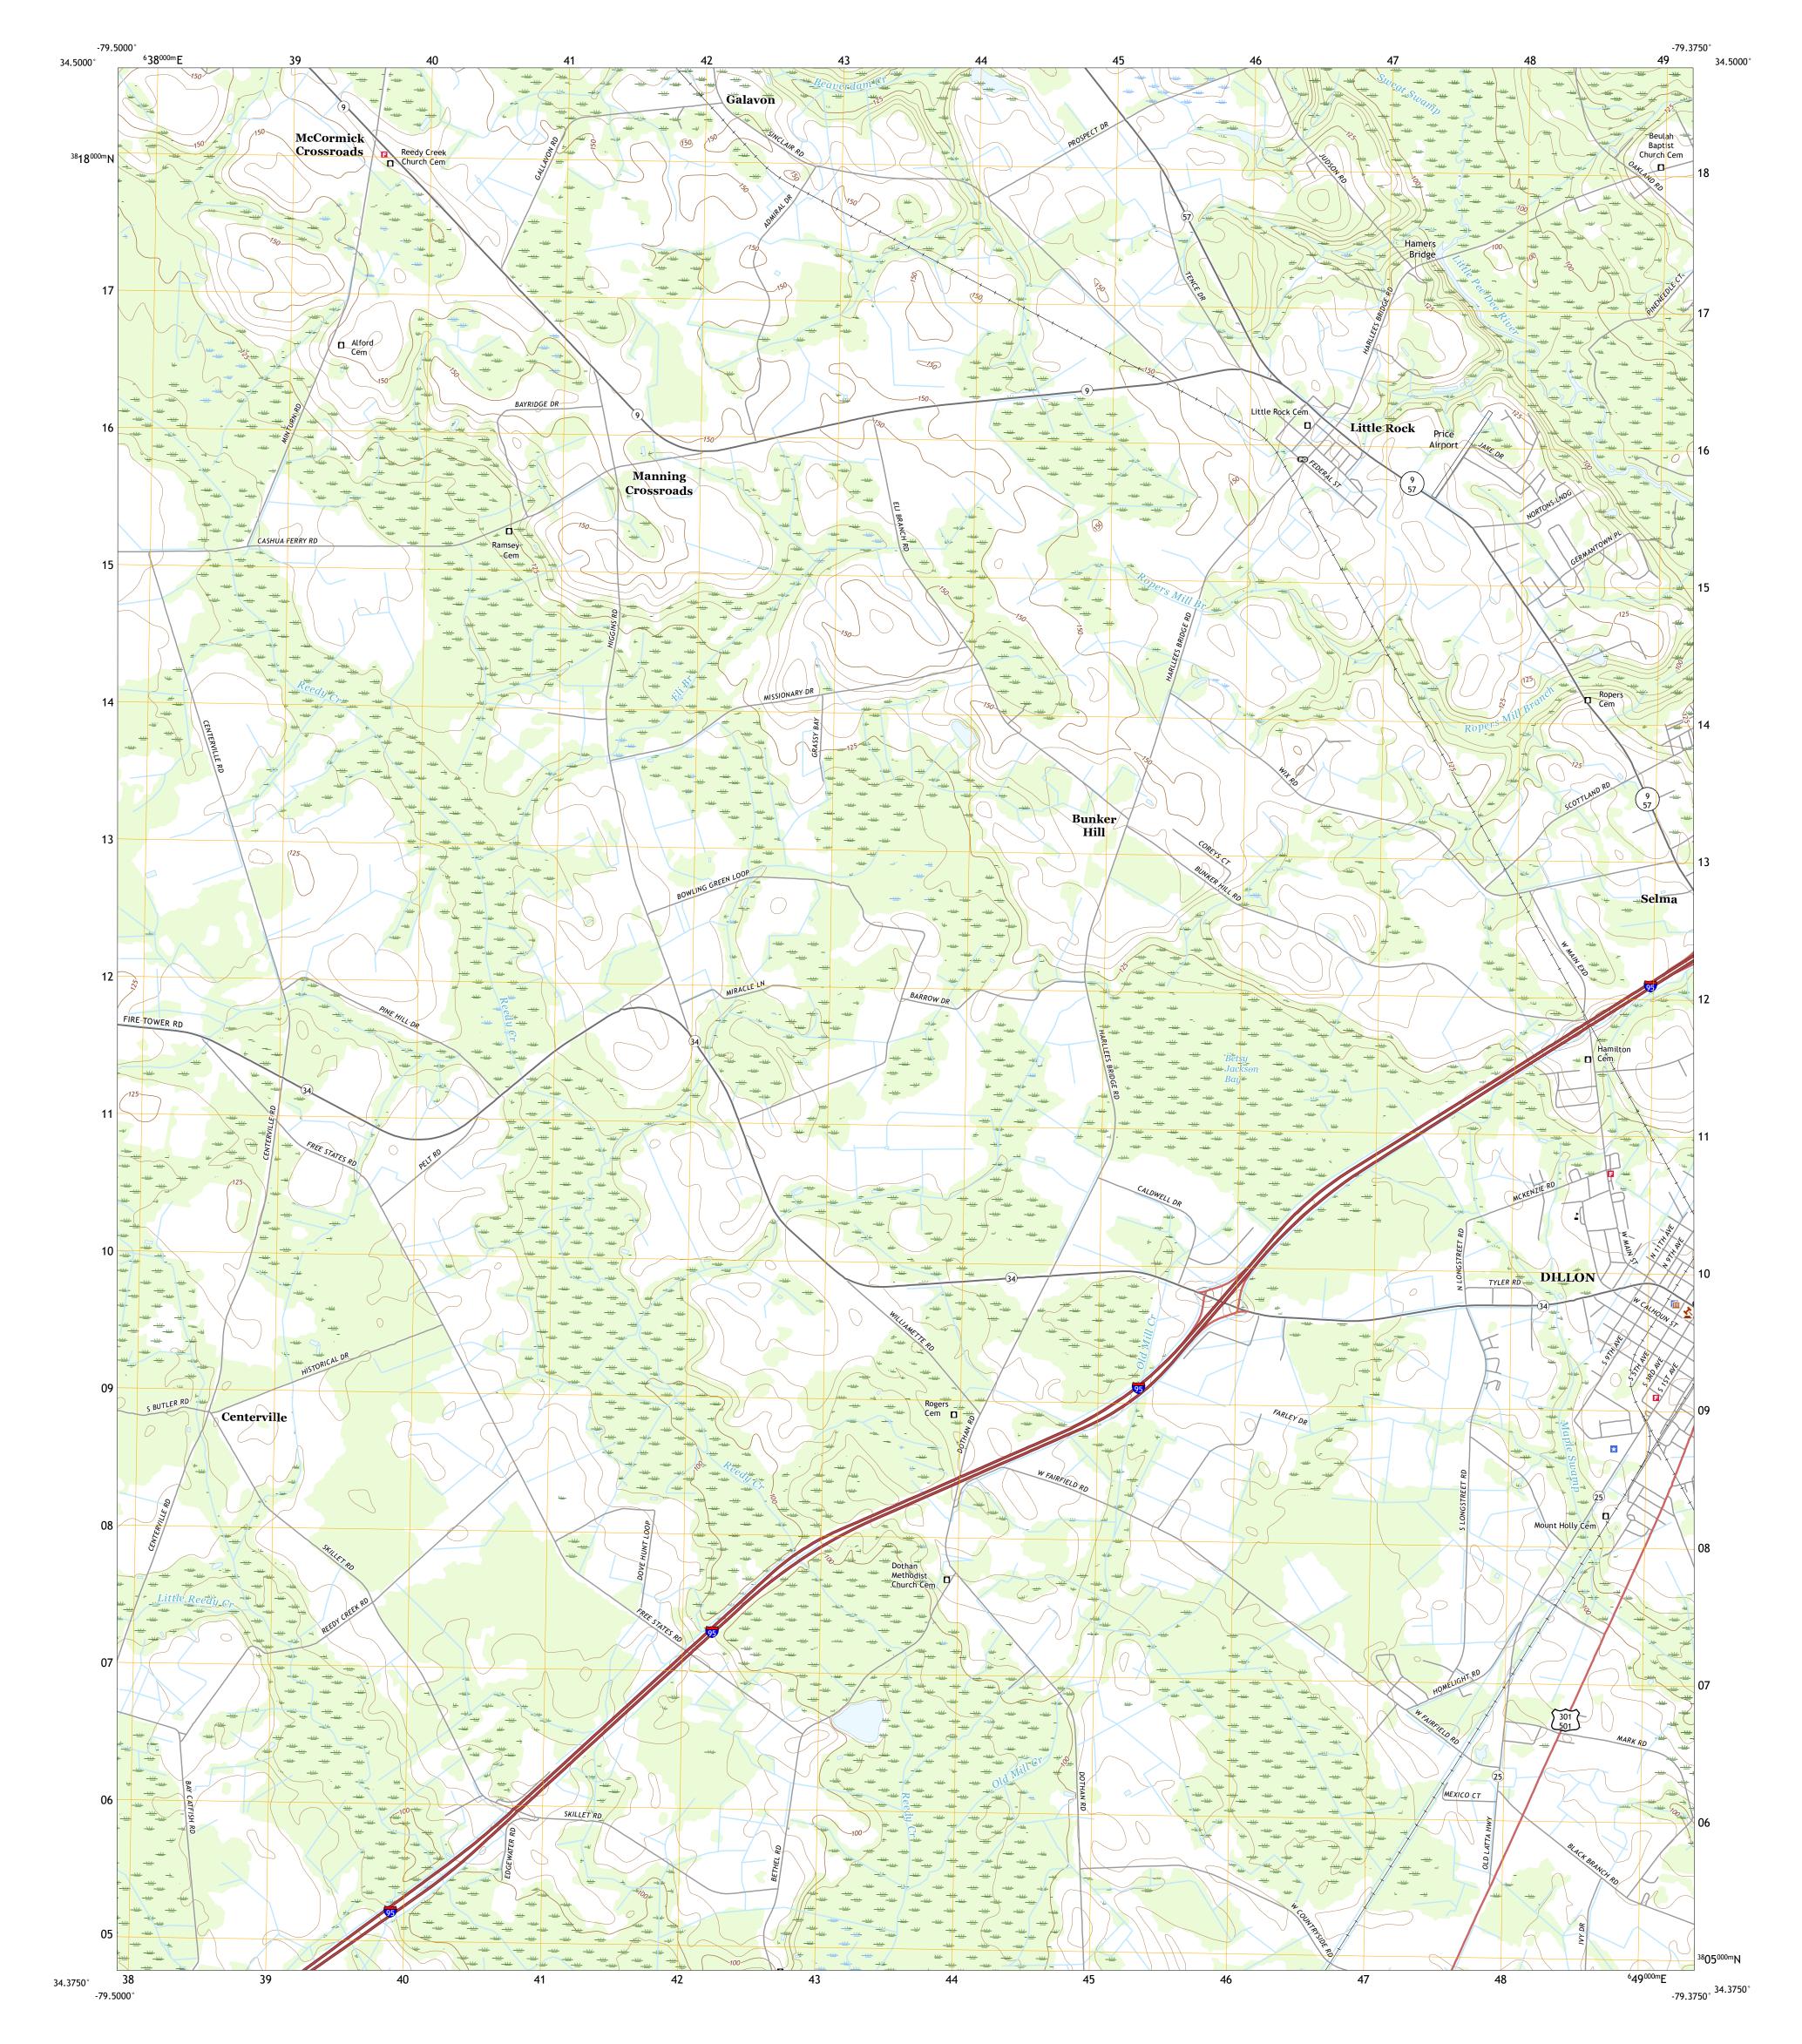

## U.S. DEPARTMENT OF THE INTERIOR U.S. GEOLOGICAL SURVEY

Produced by the United States Geological Survey North American Datum of 1983 (NAD83) World Geodetic System of 1984 (WGS84). Projection and 1 000-meter grid:Universal Transverse Mercator, Zone 175 This map is not a legal document. Boundaries may be generalized for this map scale. Private lands within government reservations may not be shown. Obtain permission before entering private lands.

.....NAIP, September 2017 - December 2017 U.S. Census Bureau, 2017 ......GNIS, 1980 - 2020 ......National Hydrography Dataset, 1899 - 2018 .....National Elevation Dataset, 2009 .....Multiple sources; see metadata file 2018 - 2019 Imagery.... Roads..... Names..... Hydrography..... Contours.... Boundaries... National 1994 ..FWS Wetlands... Wetlands Inventory