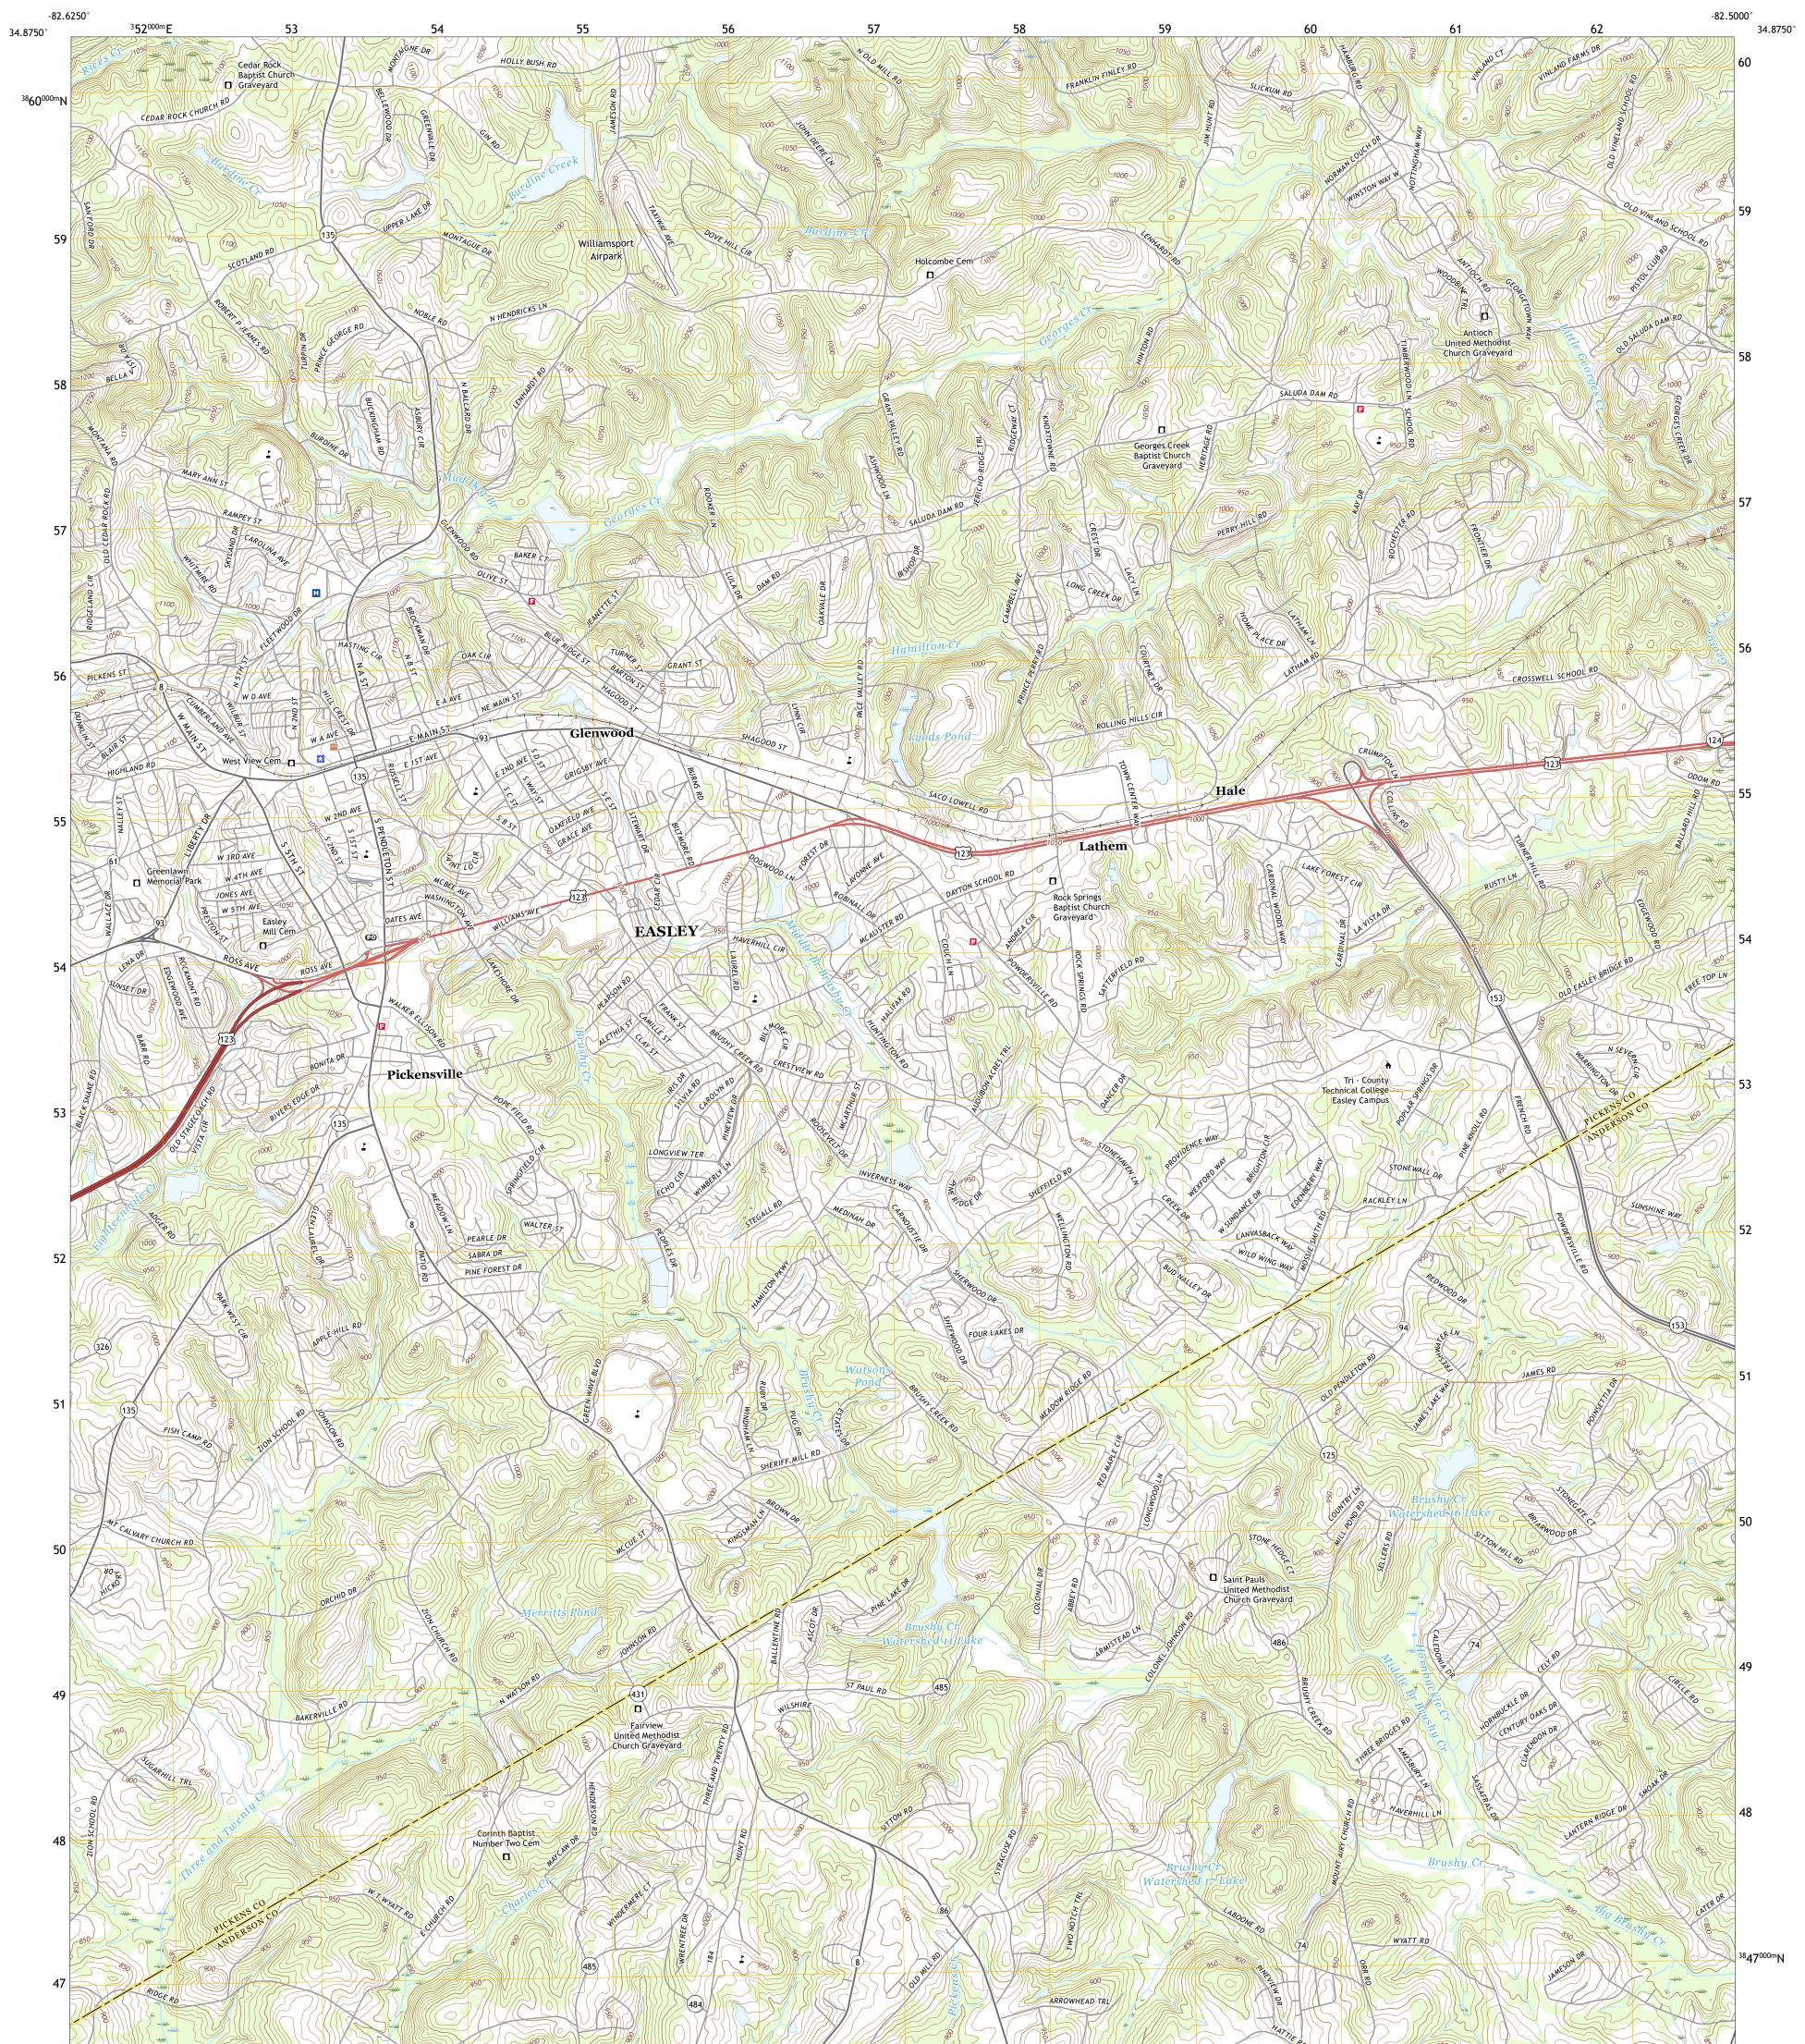

## U.S. DEPARTMENT OF THE INTERIOR U.S. GEOLOGICAL SURVEY

EASLEY QUADRANGLE SOUTH CAROLINA 7.5-MINUTE SERIES

Produced by the United States Geological Survey North American Datum of 1983 (NAD83) World Geodetic System of 1984 (WGS84). Projection and 1 000-meter grid:Universal Transverse Mercator, Zone 175 This map is not a legal document. Boundaries may be generalized for this map scale. Private lands within government reservations may not be shown. Obtain permission before entering private lands.