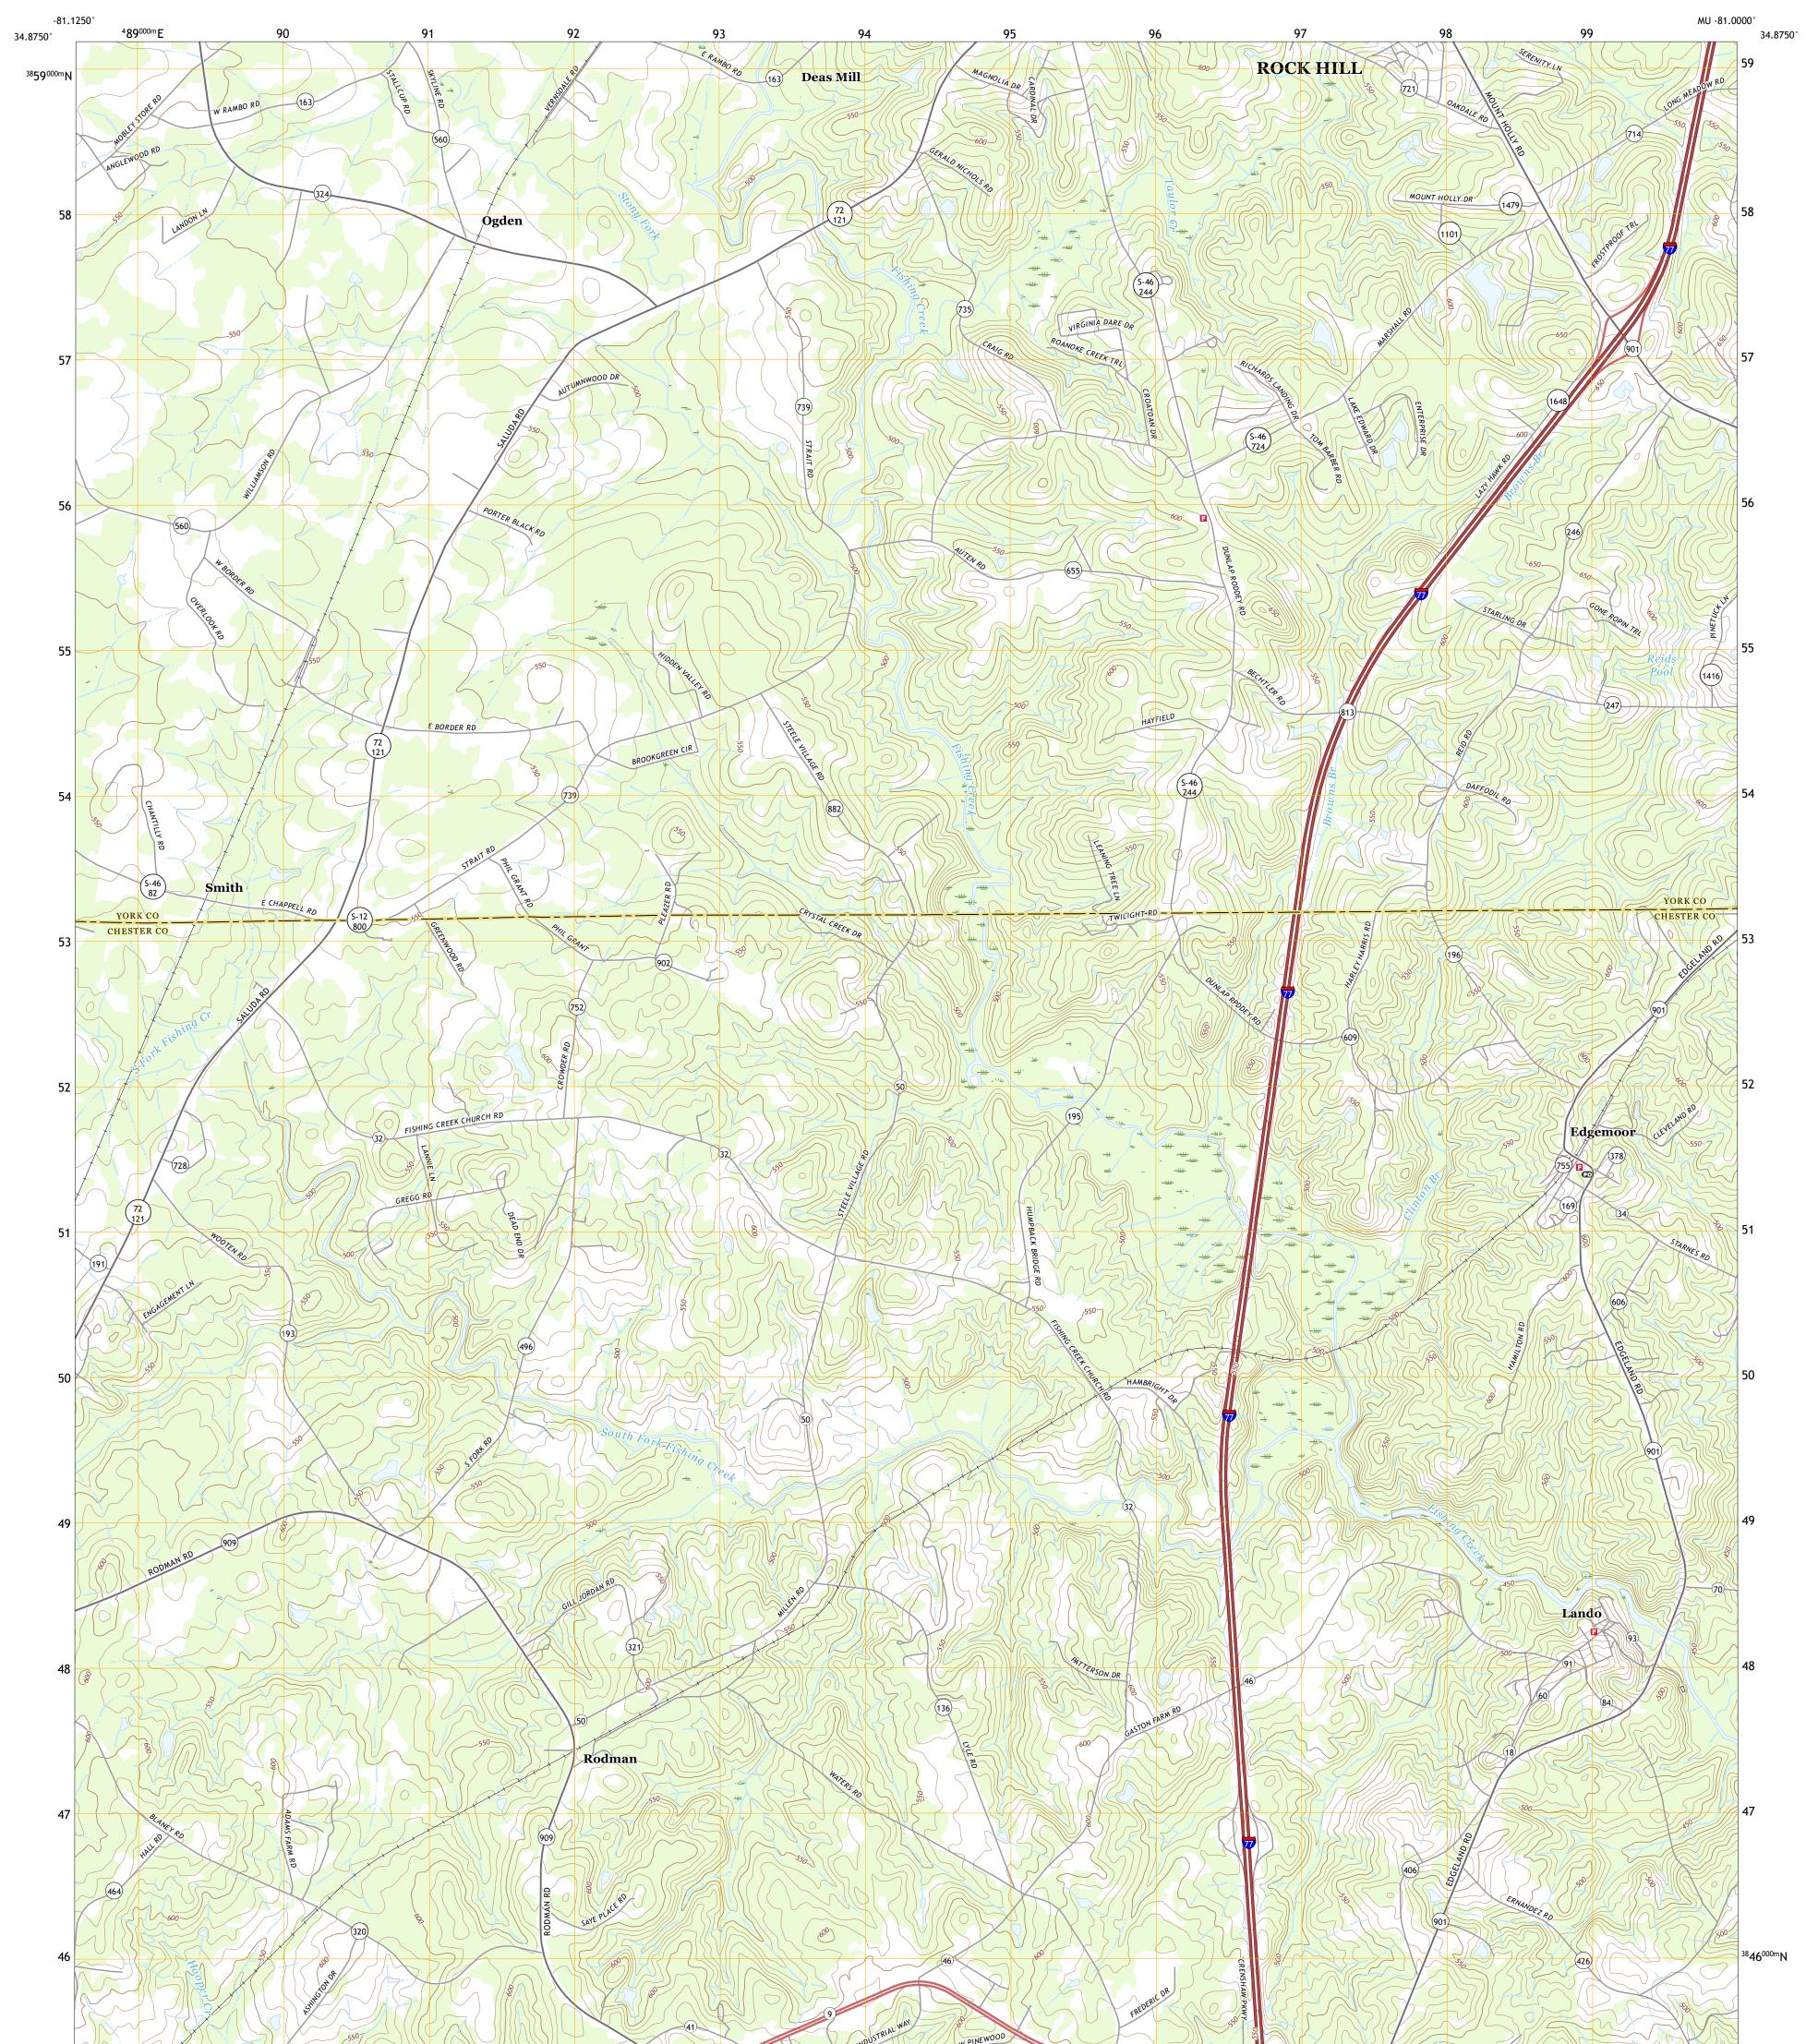

## U.S. DEPARTMENT OF THE INTERIOR U.S. GEOLOGICAL SURVEY

EDGEMOOR QUADRANGLE SOUTH CAROLINA 7.5-MINUTE SERIES

Produced by the United States Geological Survey North American Datum of 1983 (NAD83) World Geodetic System of 1984 (WGS84). Projection and 1 000-meter grid:Universal Transverse Mercator, Zone 17S This map is not a legal document. Boundaries may be generalized for this map scale. Private lands within government reservations may not be shown. Obtain permission before entering private lands.

 Imagery......NAIP, July 2017 - December 2017

 Roads.....U.S. Census Bureau, 2017

 Names.....GNIS, 1980 - 2020

 Hydrography.....National Hydrography Dataset, 1899 - 2019

 Contours.....National Elevation Dataset, 2009 - 2013

 Boundaries.....Multiple sources; see metadata file 2018 - 2019

 Wetlands......FWS National Wetlands Inventory 1989 - 1991