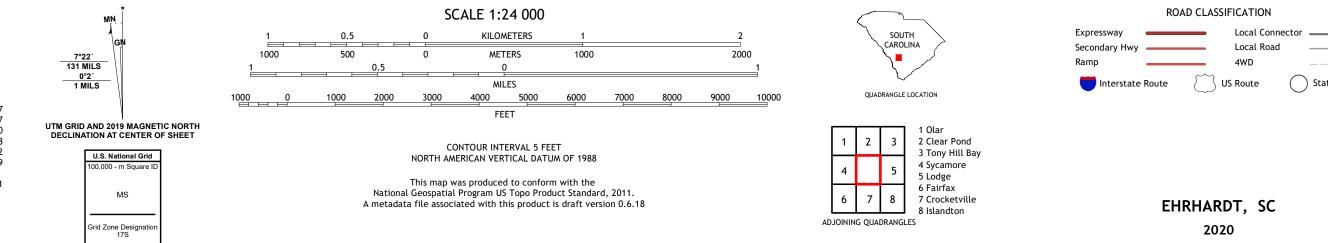

## U.S. DEPARTMENT OF THE INTERIOR U.S. GEOLOGICAL SURVEY

EHRHARDT QUADRANGLE SOUTH CAROLINA 7.5-MINUTE SERIES

Produced by the United States Geological Survey North American Datum of 1983 (NAD83) World Geodetic System of 1984 (WGS84). Projection and 1 000-meter grid:Universal Transverse Mercator, Zone 175 This map is not a legal document. Boundaries may be generalized for this map scale. Private lands within government reservations may not be shown. Obtain permission before entering private lands.

Imagery.... Roads..... Names..... Hydrography..... Contours.... Boundaries..... ..FWS National Wetlands Inventory 1989 - 1991 Wetlands...

State Route