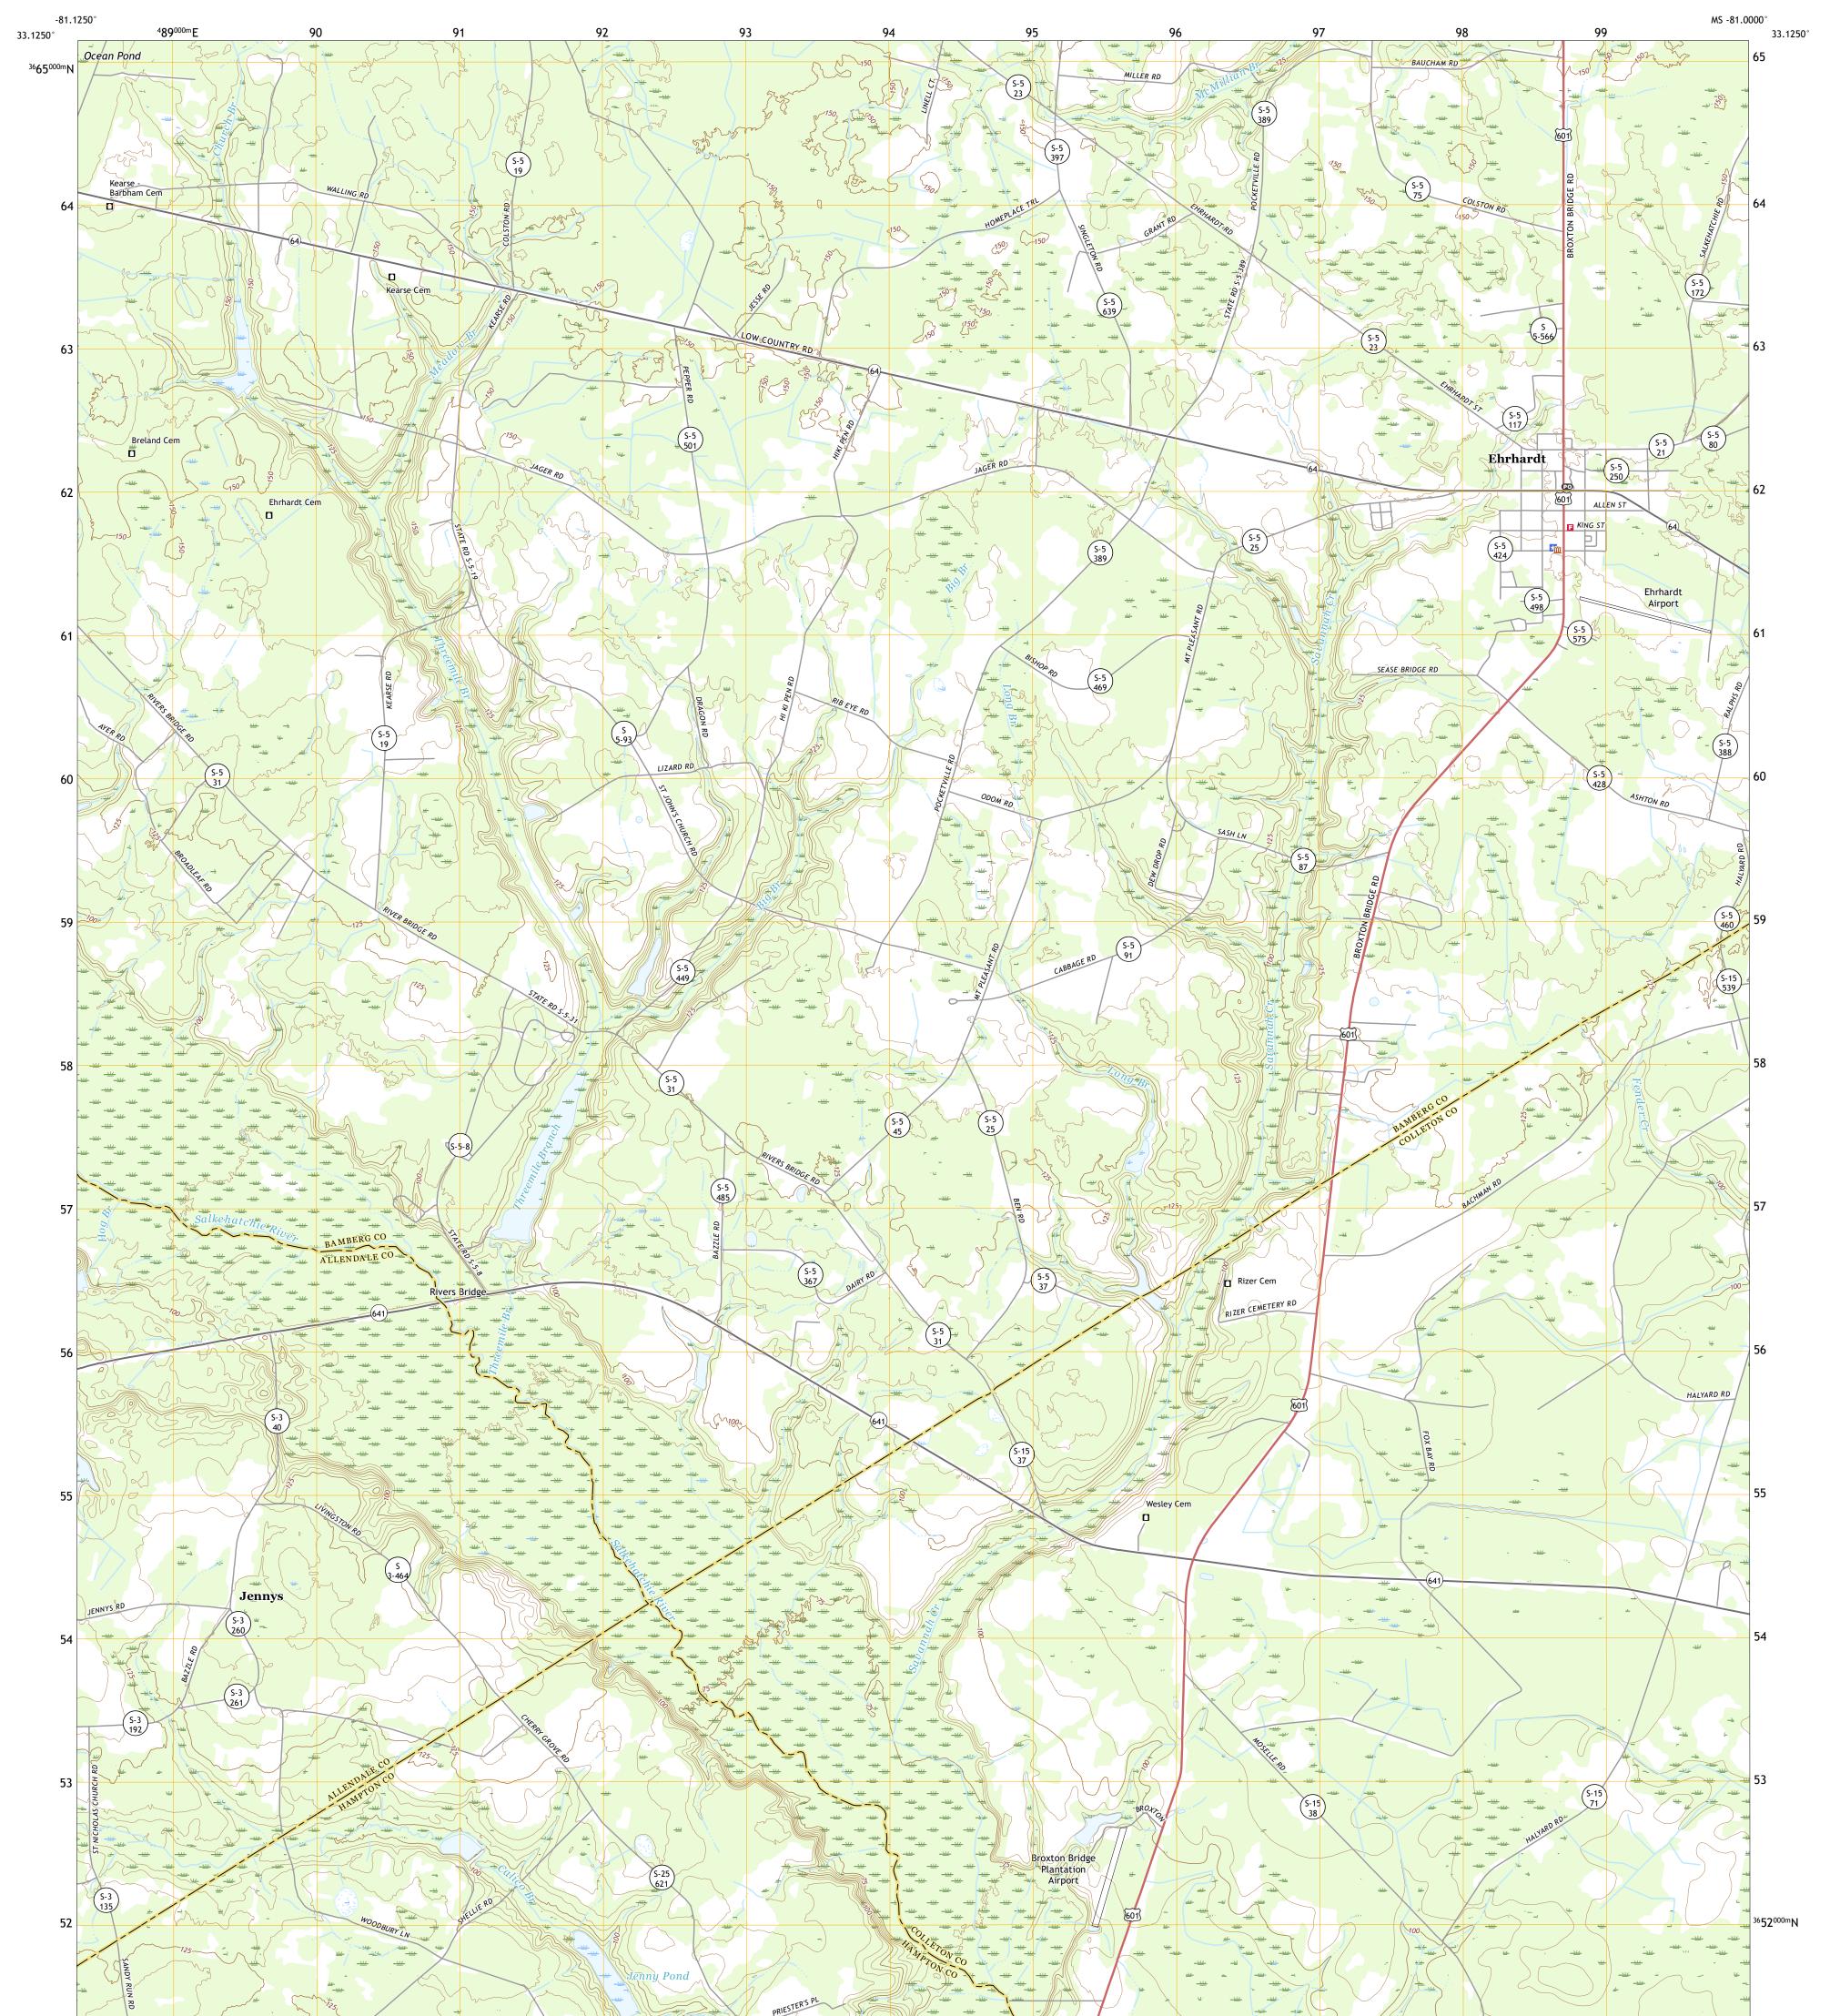

## U.S. DEPARTMENT OF THE INTERIOR U.S. GEOLOGICAL SURVEY

EHRHARDT QUADRANGLE SOUTH CAROLINA 7.5-MINUTE SERIES

Produced by the United States Geological Survey North American Datum of 1983 (NAD83) World Geodetic System of 1984 (WGS84). Projection and 1 000-meter grid:Universal Transverse Mercator, Zone 175 This map is not a legal document. Boundaries may be generalized for this map scale. Private lands within government reservations may not be shown. Obtain permission before entering private lands.

Imagery.... Roads..... Names..... Hydrography..... Contours.... Boundaries..... ..FWS National Wetlands Inventory 1989 - 1991 Wetlands...

State Route