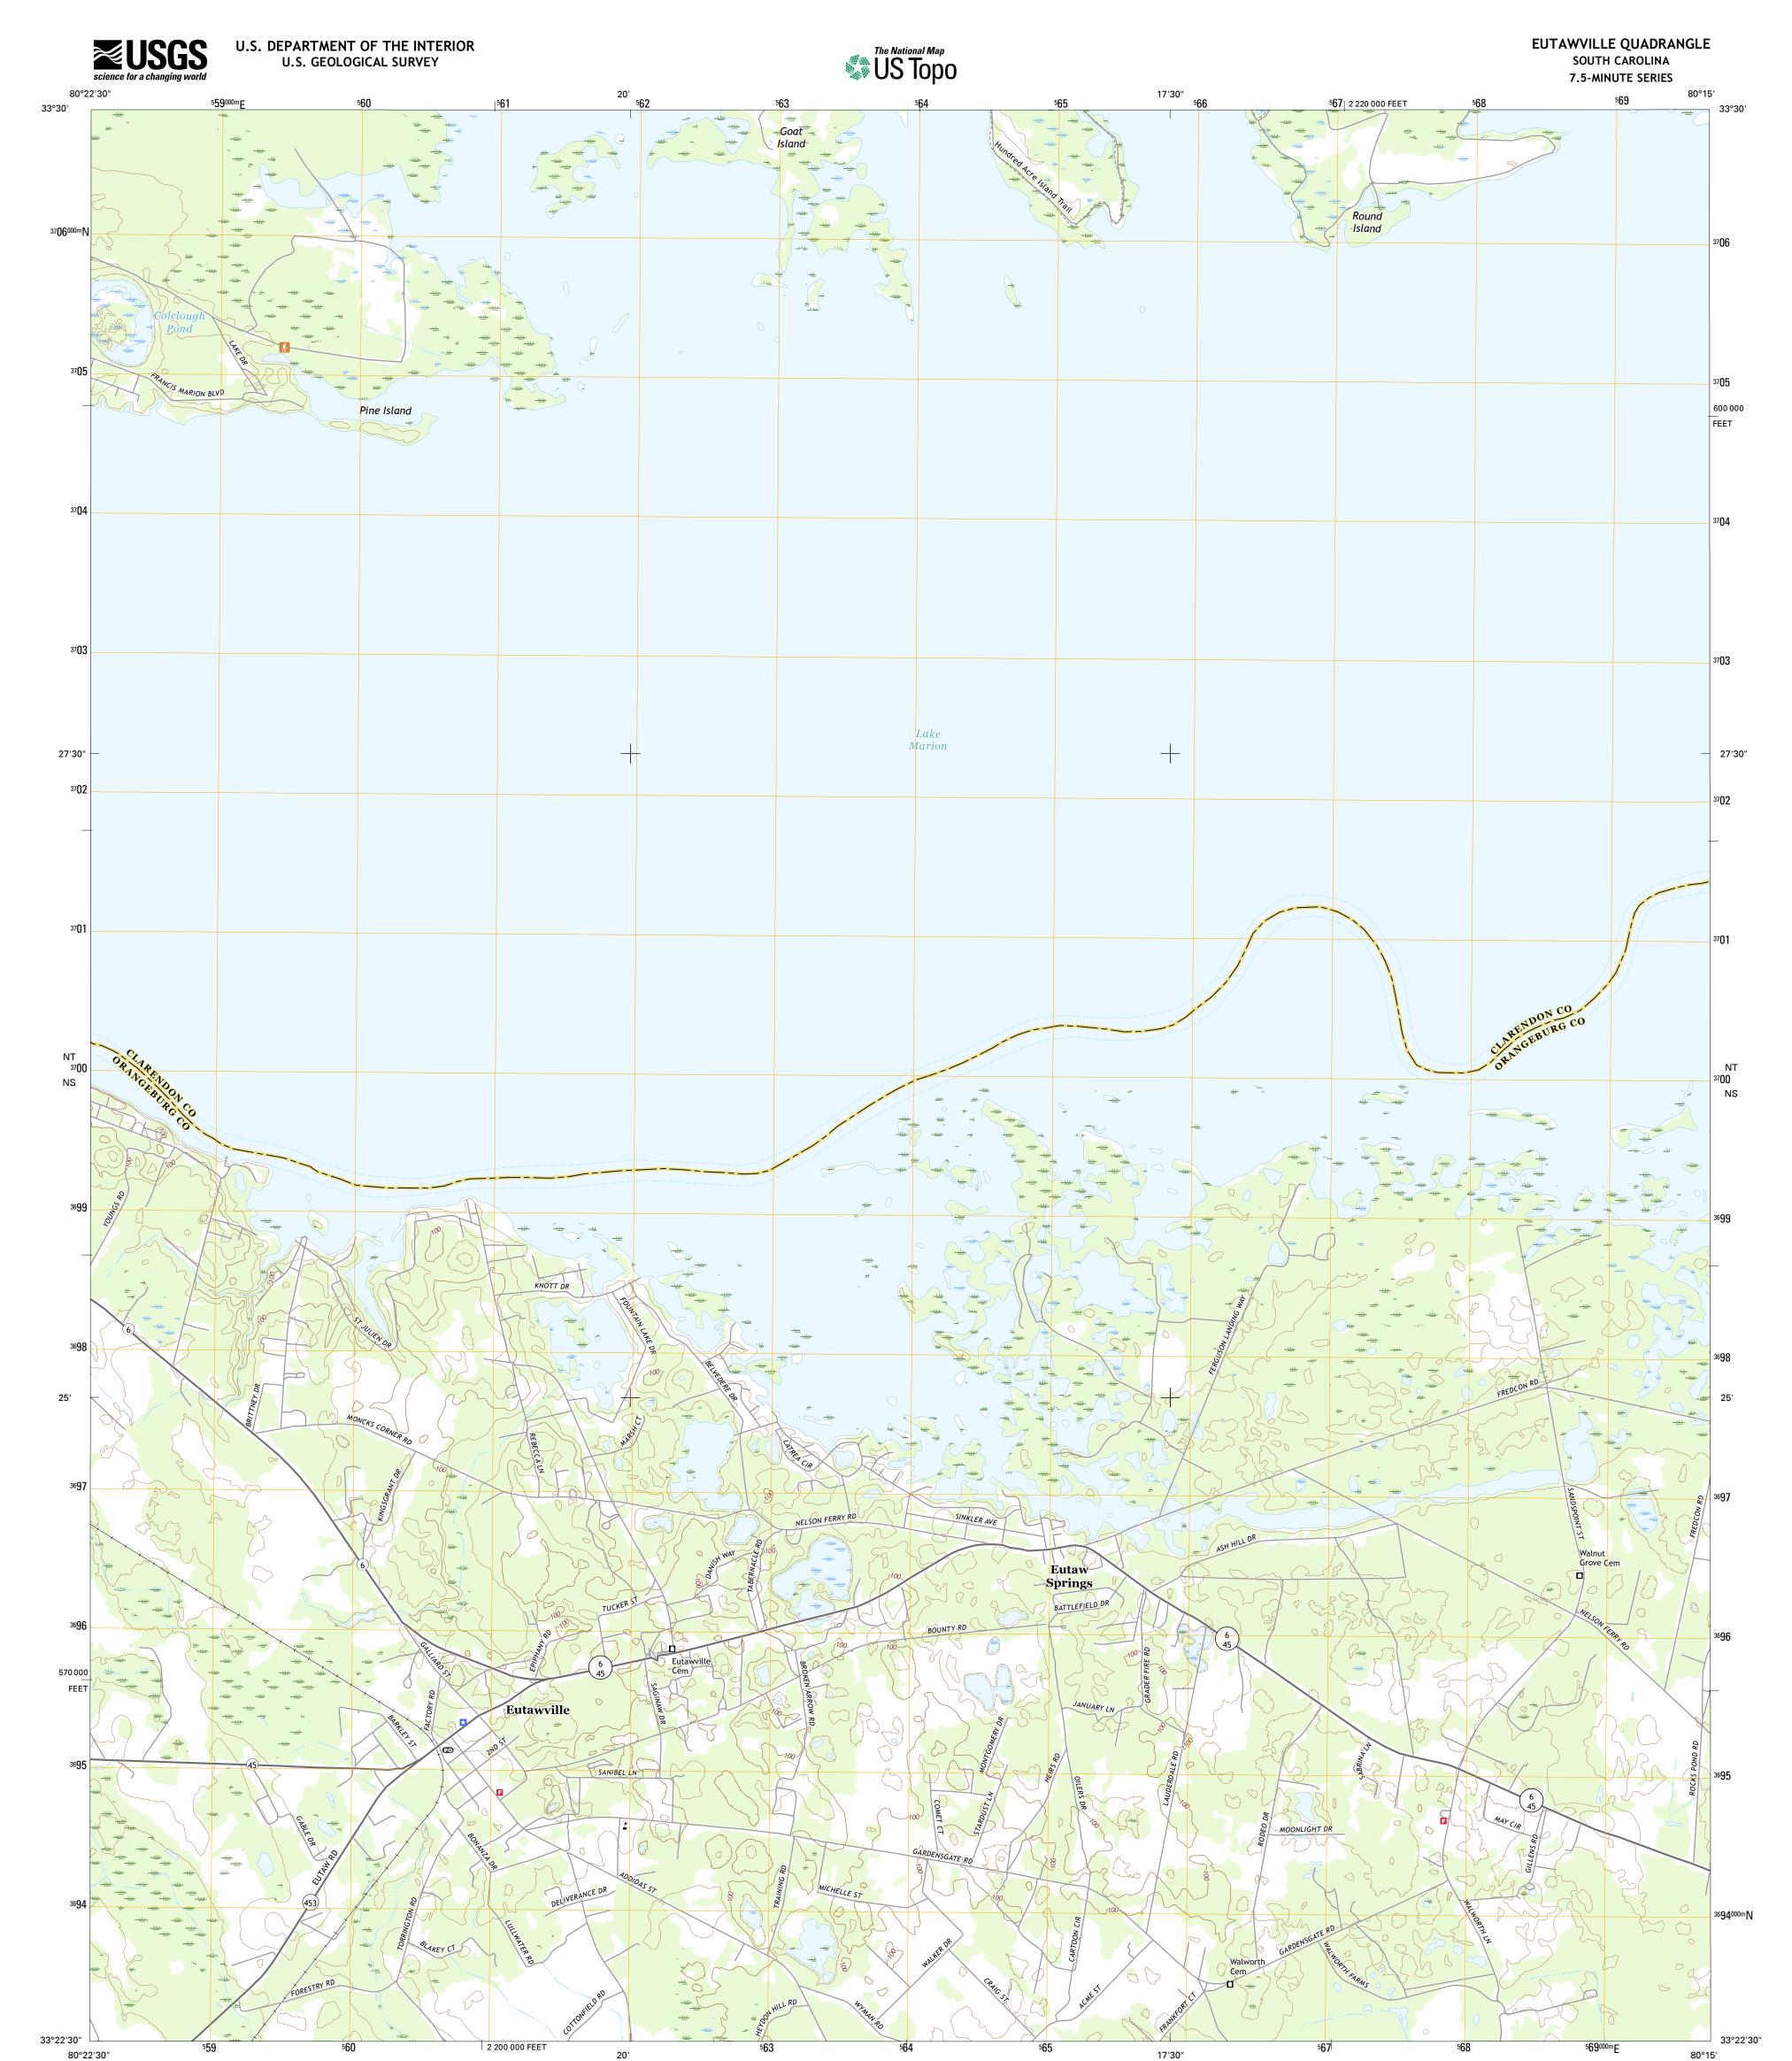

Produced by the United States Geological Survey North American Datum of 1983 (NAD83) World Geodetic System of 1984 (WGS84). Projection and 1 000-meter grid: Universal Transverse Mercator, Zone 17S 10 000-foot ticks: South Carolina Coordinate System of 1983

7° 45 ′ 138 MILS

NT 3700

Grid Zone Designation 175

This map is not a legal document. Boundaries may be generalized for this map scale. Private lands within government reservations may not be shown. Obtain permission before entering private lands.

| Imagery                     | NAIP, July 2               | 2015 |
|-----------------------------|----------------------------|------|
| RoadsU.S.                   | Census Bureau, 2015 - 2    | 2016 |
| Names                       | GNIS,                      | 2016 |
| HydrographyNational         | Hydrography Dataset,       | 2015 |
| ContoursNation              | nal Elevation Dataset,     | 2011 |
| BoundariesMultiple sources; | see metadata file 1972 - 2 | 2016 |

Wetlands......FWS National Wetlands Inventory 1977 - 2014

2017

QUADRANGLE LOCATION

EUTAWVILLE, SC