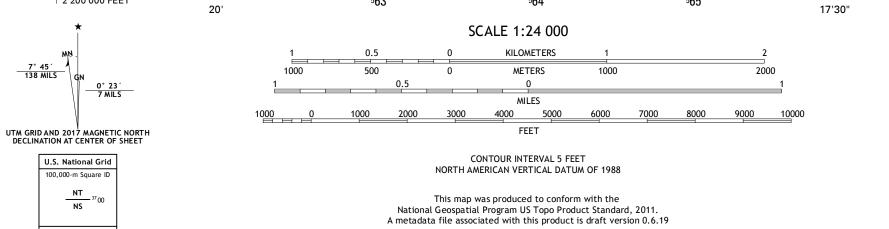

Produced by the United States Geological Survey North American Datum of 1983 (NAD83) World Geodetic System of 1984 (WGS84). Projection and 1 000-meter grid: Universal Transverse Mercator, Zone 17S 10 000-foot ticks: South Carolina Coordinate System of 1983