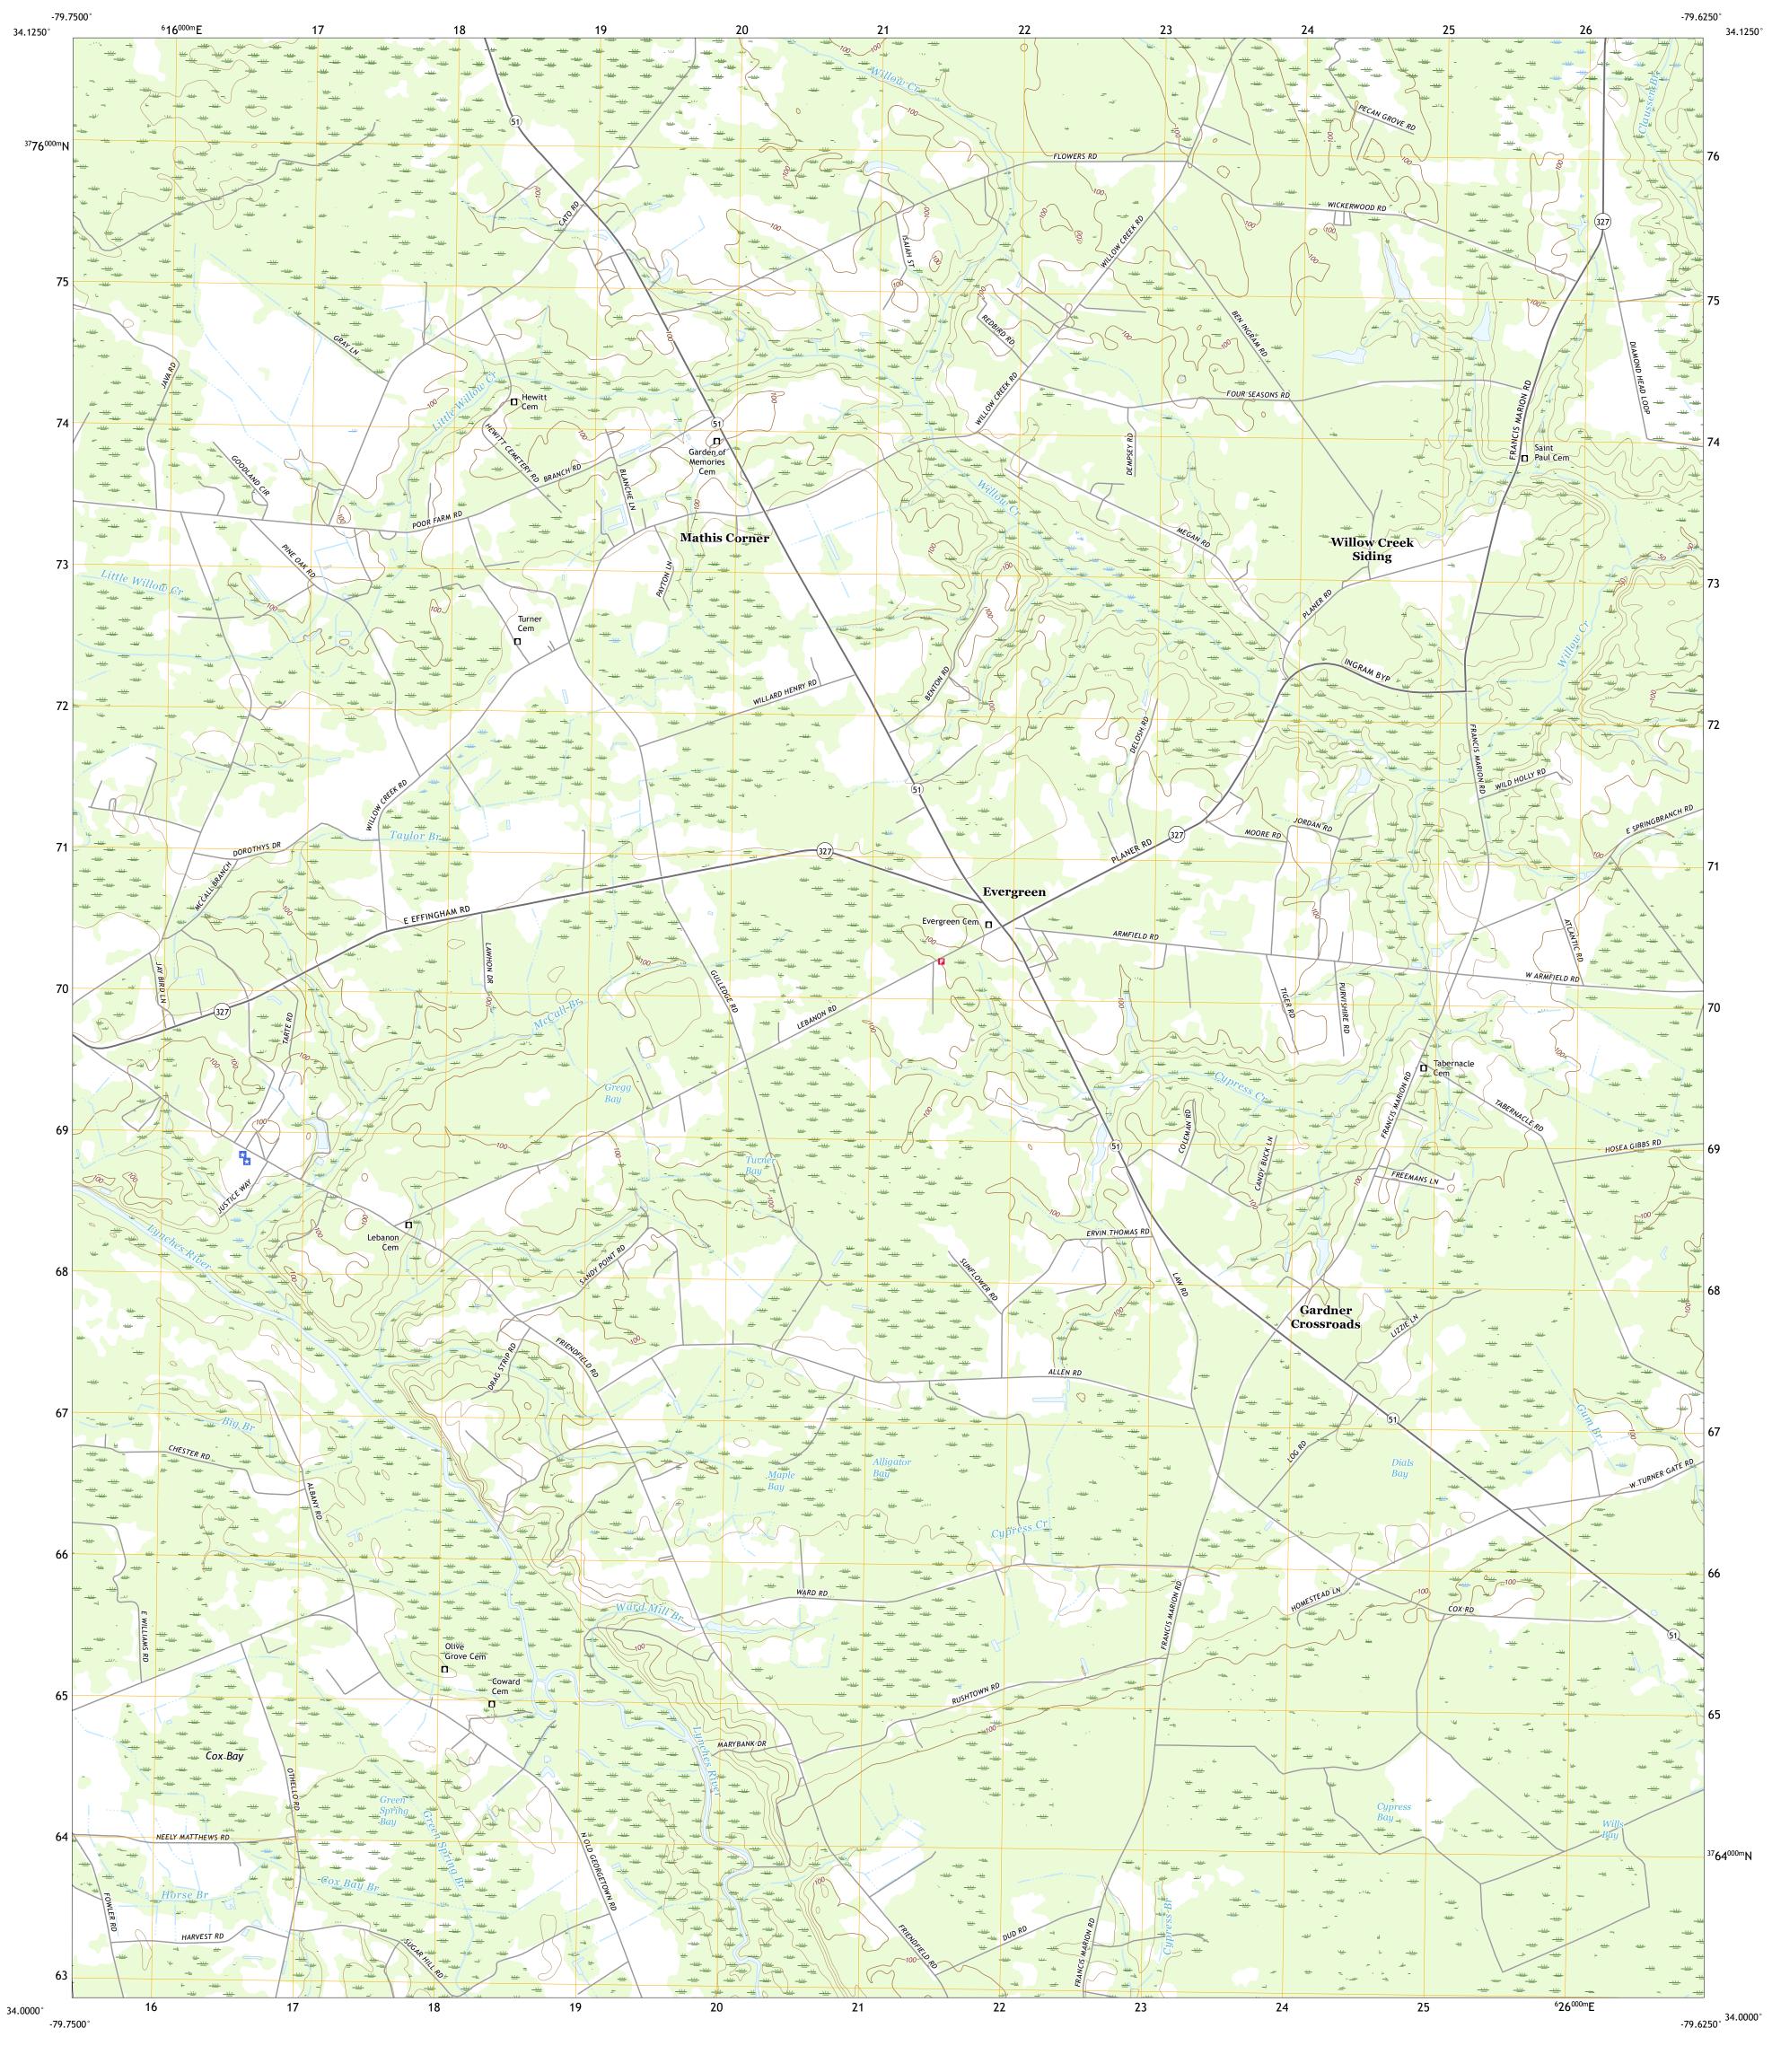

EVERGREEN, SC

2020

6 Mill Bay 7 Scranton

ADJOINING QUADRANGLES

8 Pamplico South

Local Connector ——

State Route

Local Road