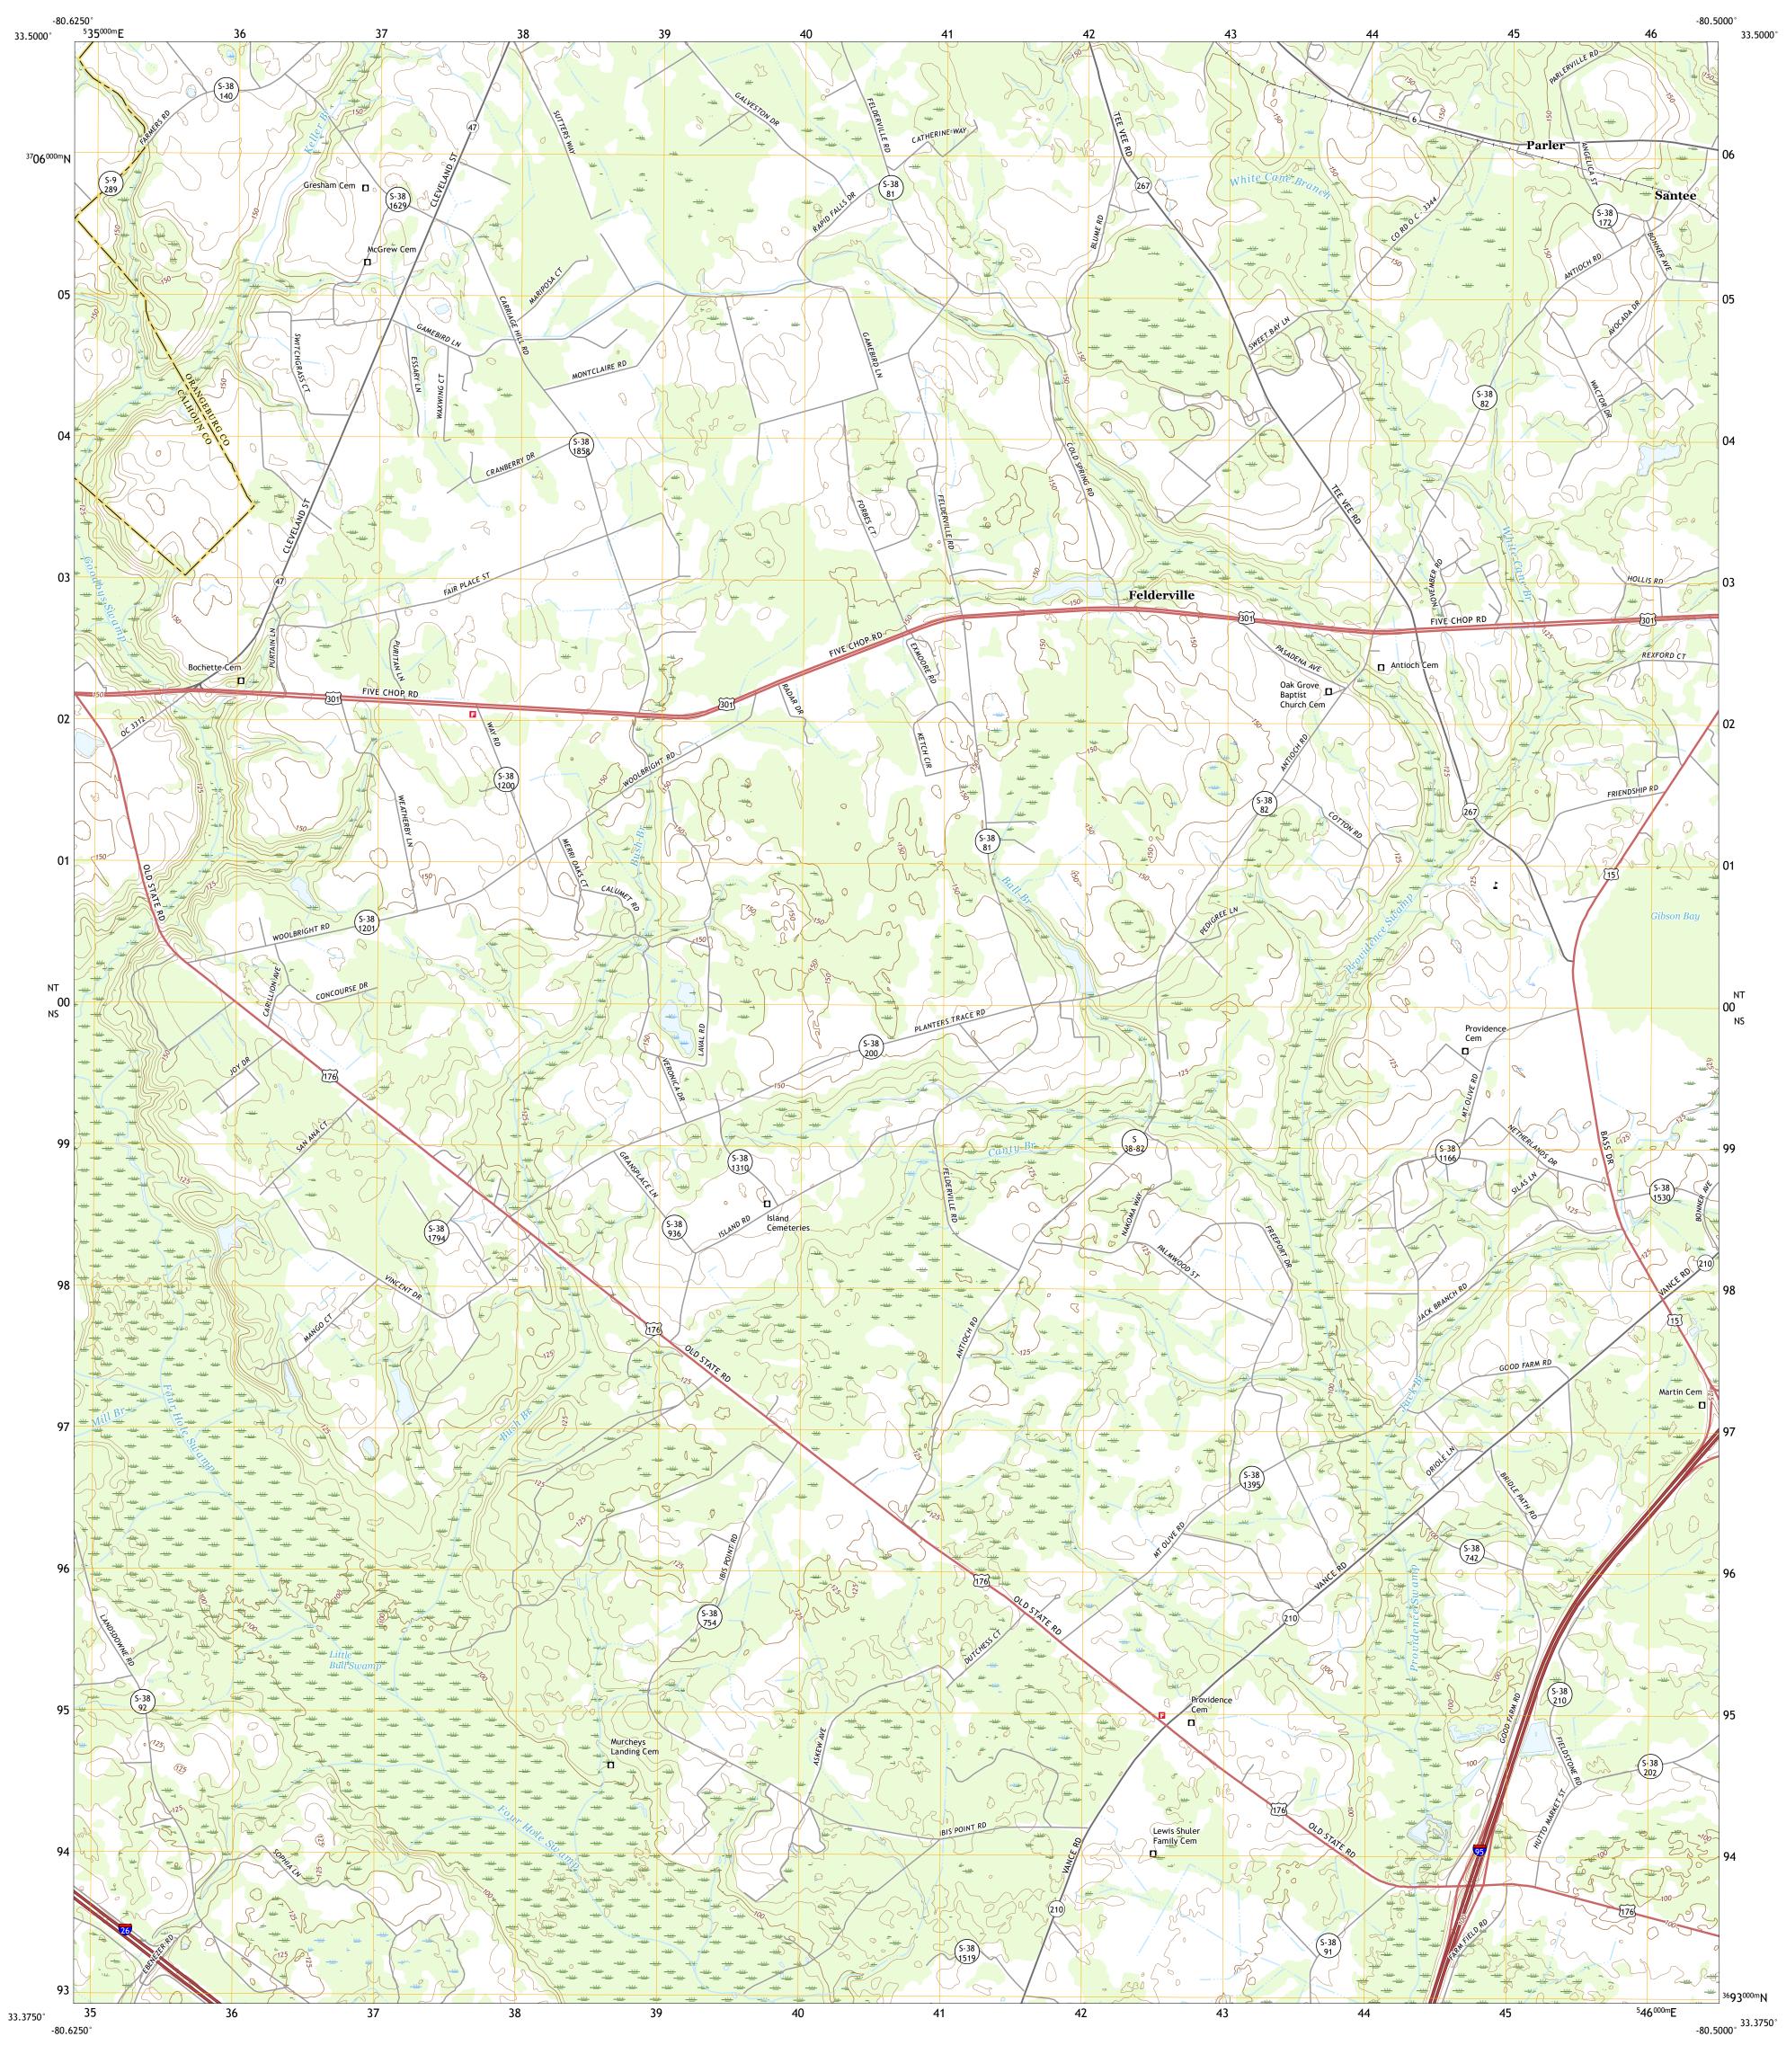

7°45′ 138 MILS

NT

NS

Grid Zone Designation

Produced by the United States Geological Survey

This map is not a legal document. Boundaries may be generalized for this map scale. Private lands within government reservations may not be shown. Obtain permission before

Wetlands

North American Datum of 1983 (NAD83) World Geodetic System of 1984 (WGS84). Projection and 1 000-meter grid:Universal Transverse Mercator, Zone 17S

entering private lands.

Hydrography.....

Imagery.... Roads..... Names.....

Boundaries....

Wetlands...



This map was produced to conform with the National Geospatial Program US Topo Product Standard, 2011. A metadata file associated with this product is draft version 0.6.18