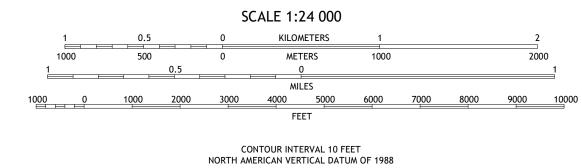

North American Datum of 1983 (NAD83) World Geodetic System of 1984 (WGS84). Projection and 1 000-meter grid:Universal Transverse Mercator, Zone 17S This map is not a legal document. Boundaries may be generalized for this map scale. Private lands within government reservations may not be shown. Obtain permission before entering private lands. Imagery.... Roads..... Names..... Hydrography..... Boundaries... Wetlands... Wetlands