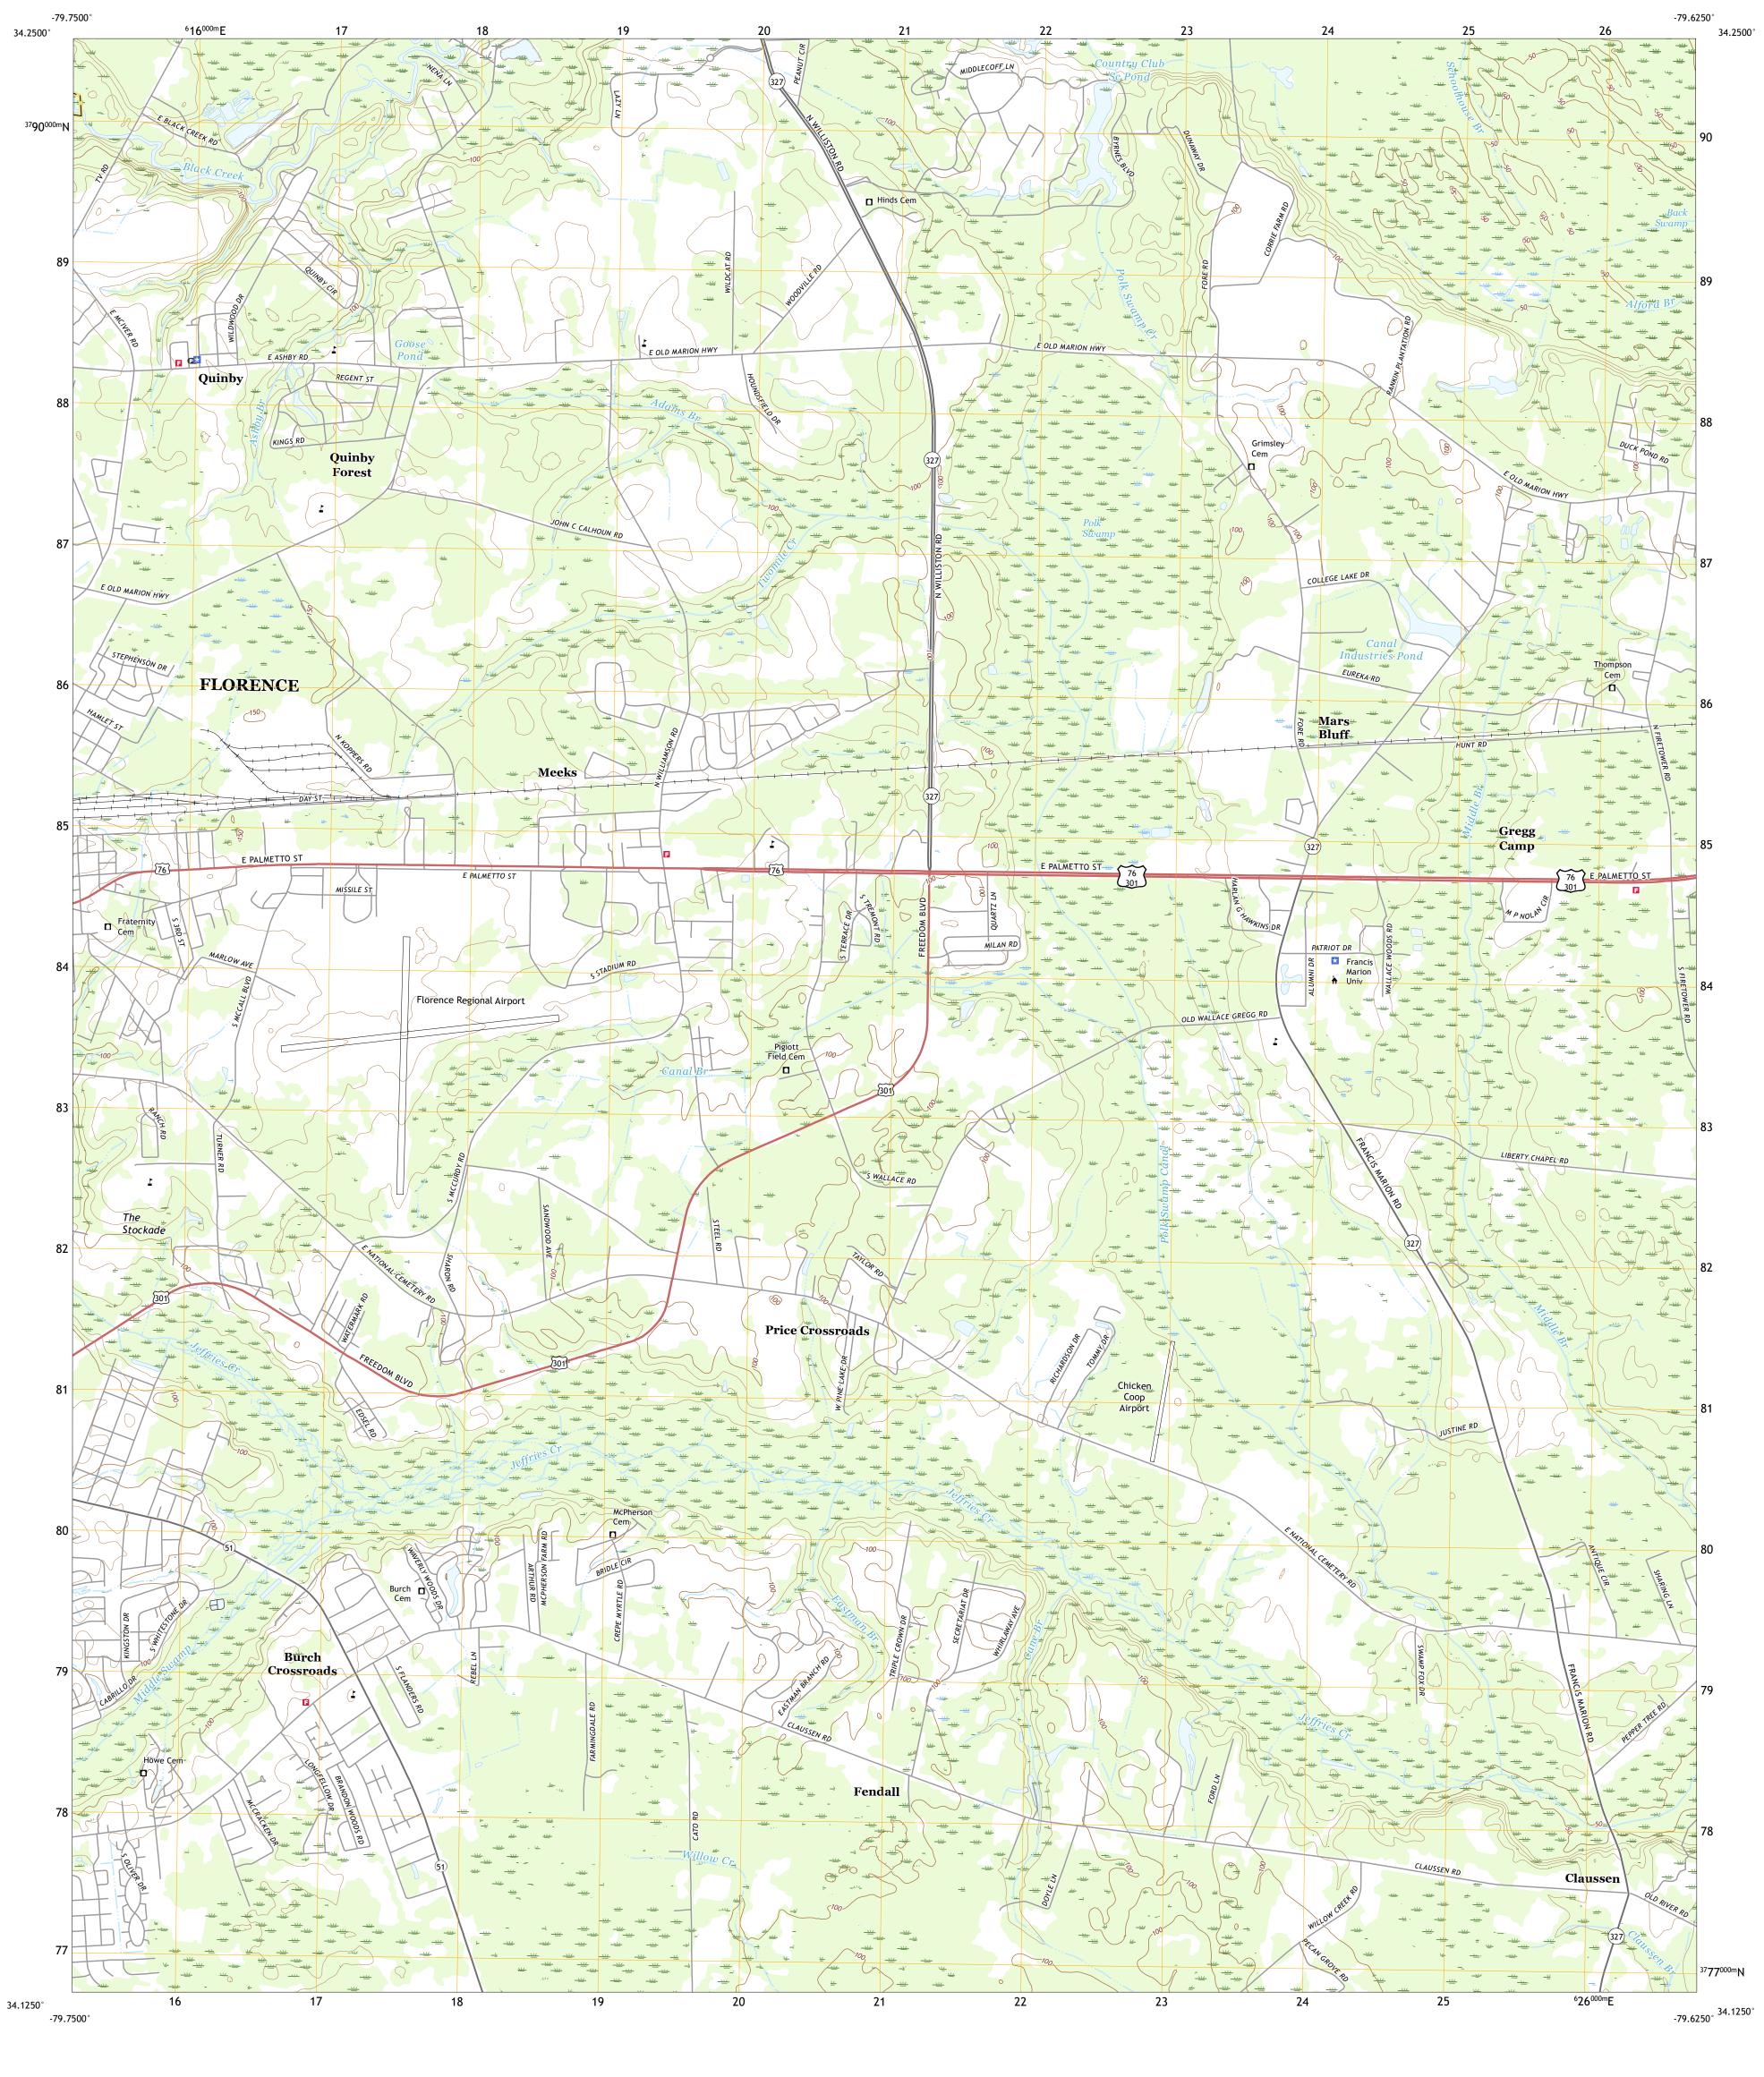

North American Datum of 1983 (NAD83) World Geodetic System of 1984 (WGS84). Projection and 1 000-meter grid:Universal Transverse Mercator, Zone 17S This map is not a legal document. Boundaries may be generalized for this map scale. Private lands within government reservations may not be shown. Obtain permission before entering private lands. Imagery.... Roads..... Names..... Hydrography..... Boundaries... Wetlands... Wetlands

Produced by the United States Geological Survey



Grid Zone Designati 17S



This map was produced to conform with the National Geospatial Program US Topo Product Standard, 2011. A metadata file associated with this product is draft version 0.6.18



CAROLINA