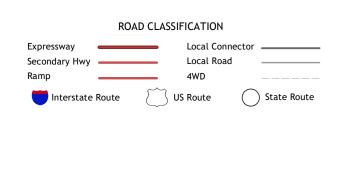

North American Datum of 1983 (NAD83) World Geodetic System of 1984 (WGS84). Projection and 1 000-meter grid:Universal Transverse Mercator, Zone 17S This map is not a legal document. Boundaries may be generalized for this map scale. Private lands within government reservations may not be shown. Obtain permission before entering private lands. Imagery.... Roads..... Names..... Hydrography..... Boundaries... Wetlands... Wetlands