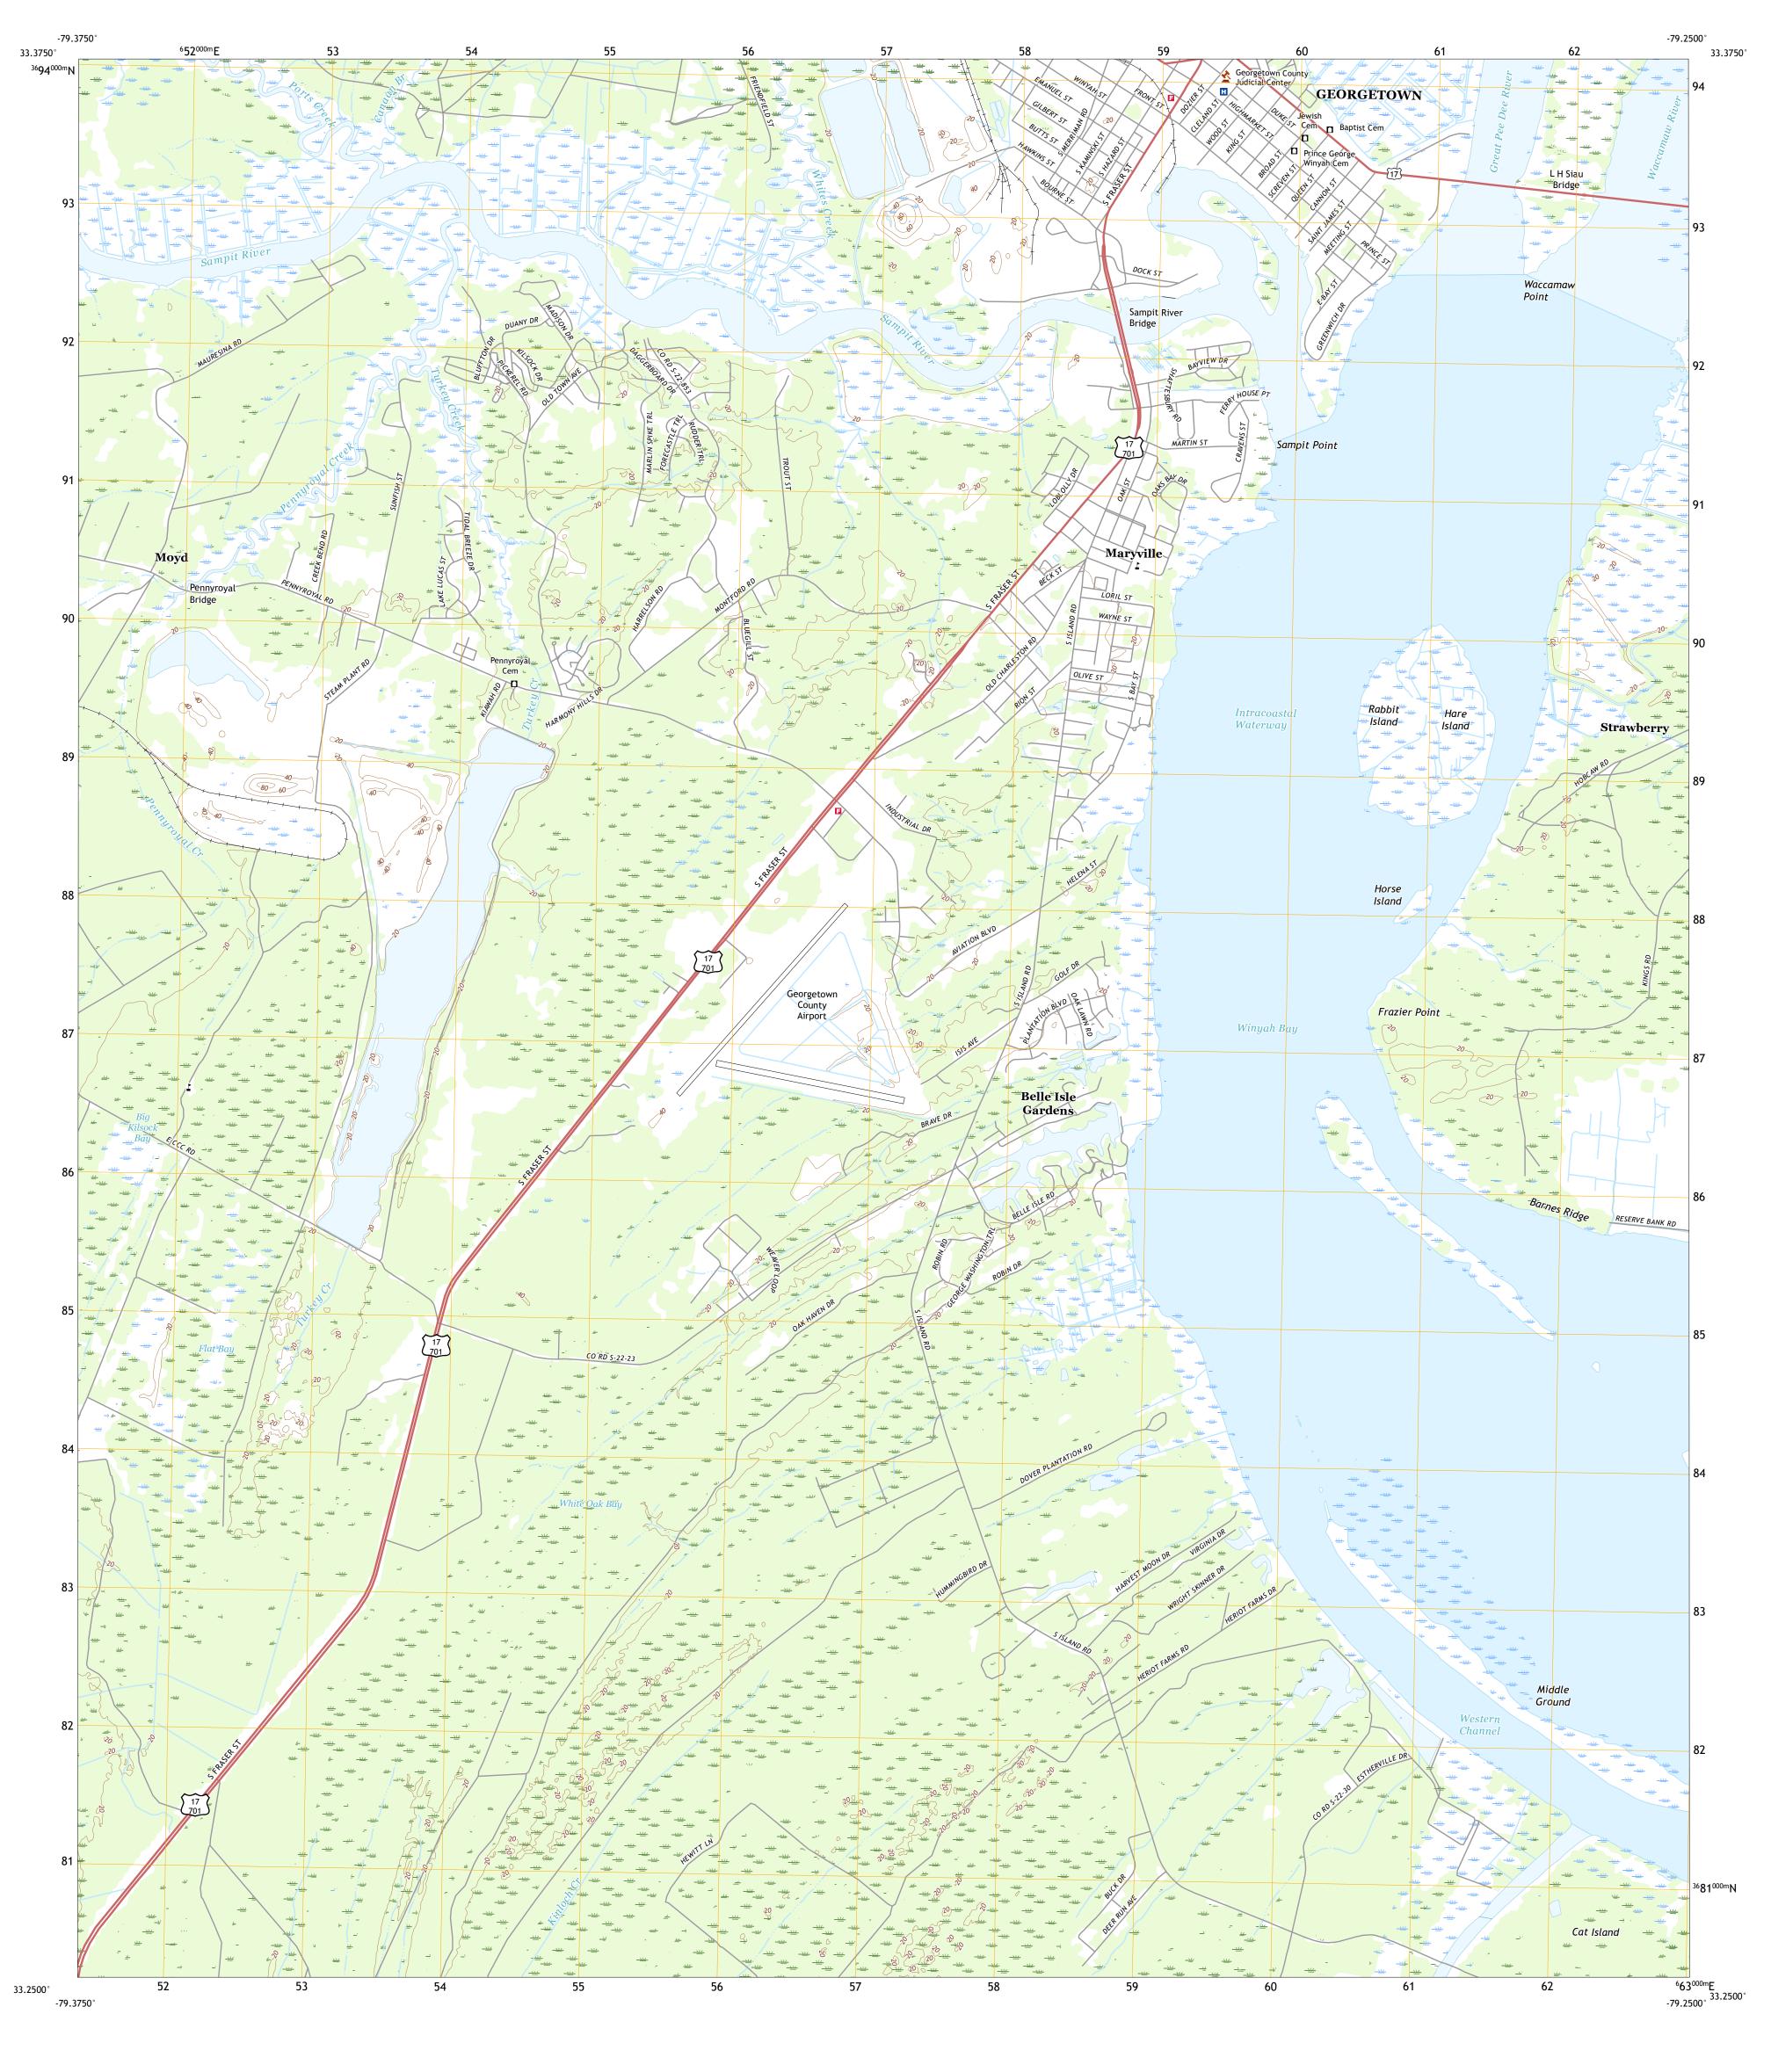

.....National Hydrography Dataset, 1899 -.....National Elevation Dataset, ....Multiple sources; see metadata file 2018 -

Wetlands Inventory 1989 - 2015

Produced by the United States Geological Survey

Hydrography.....

Boundaries...



PS

Grid Zone Designati 17S



CONTOUR INTERVAL 20 FEET NORTH AMERICAN VERTICAL DATUM OF 1988

This map was produced to conform with the National Geospatial Program US Topo Product Standard, 2011. A metadata file associated with this product is draft version 0.6.18



ROAD CLASSIFICATION

US Route

Secondary Hwy

Interstate Route

Ramp

Local Road

State Route

4WD