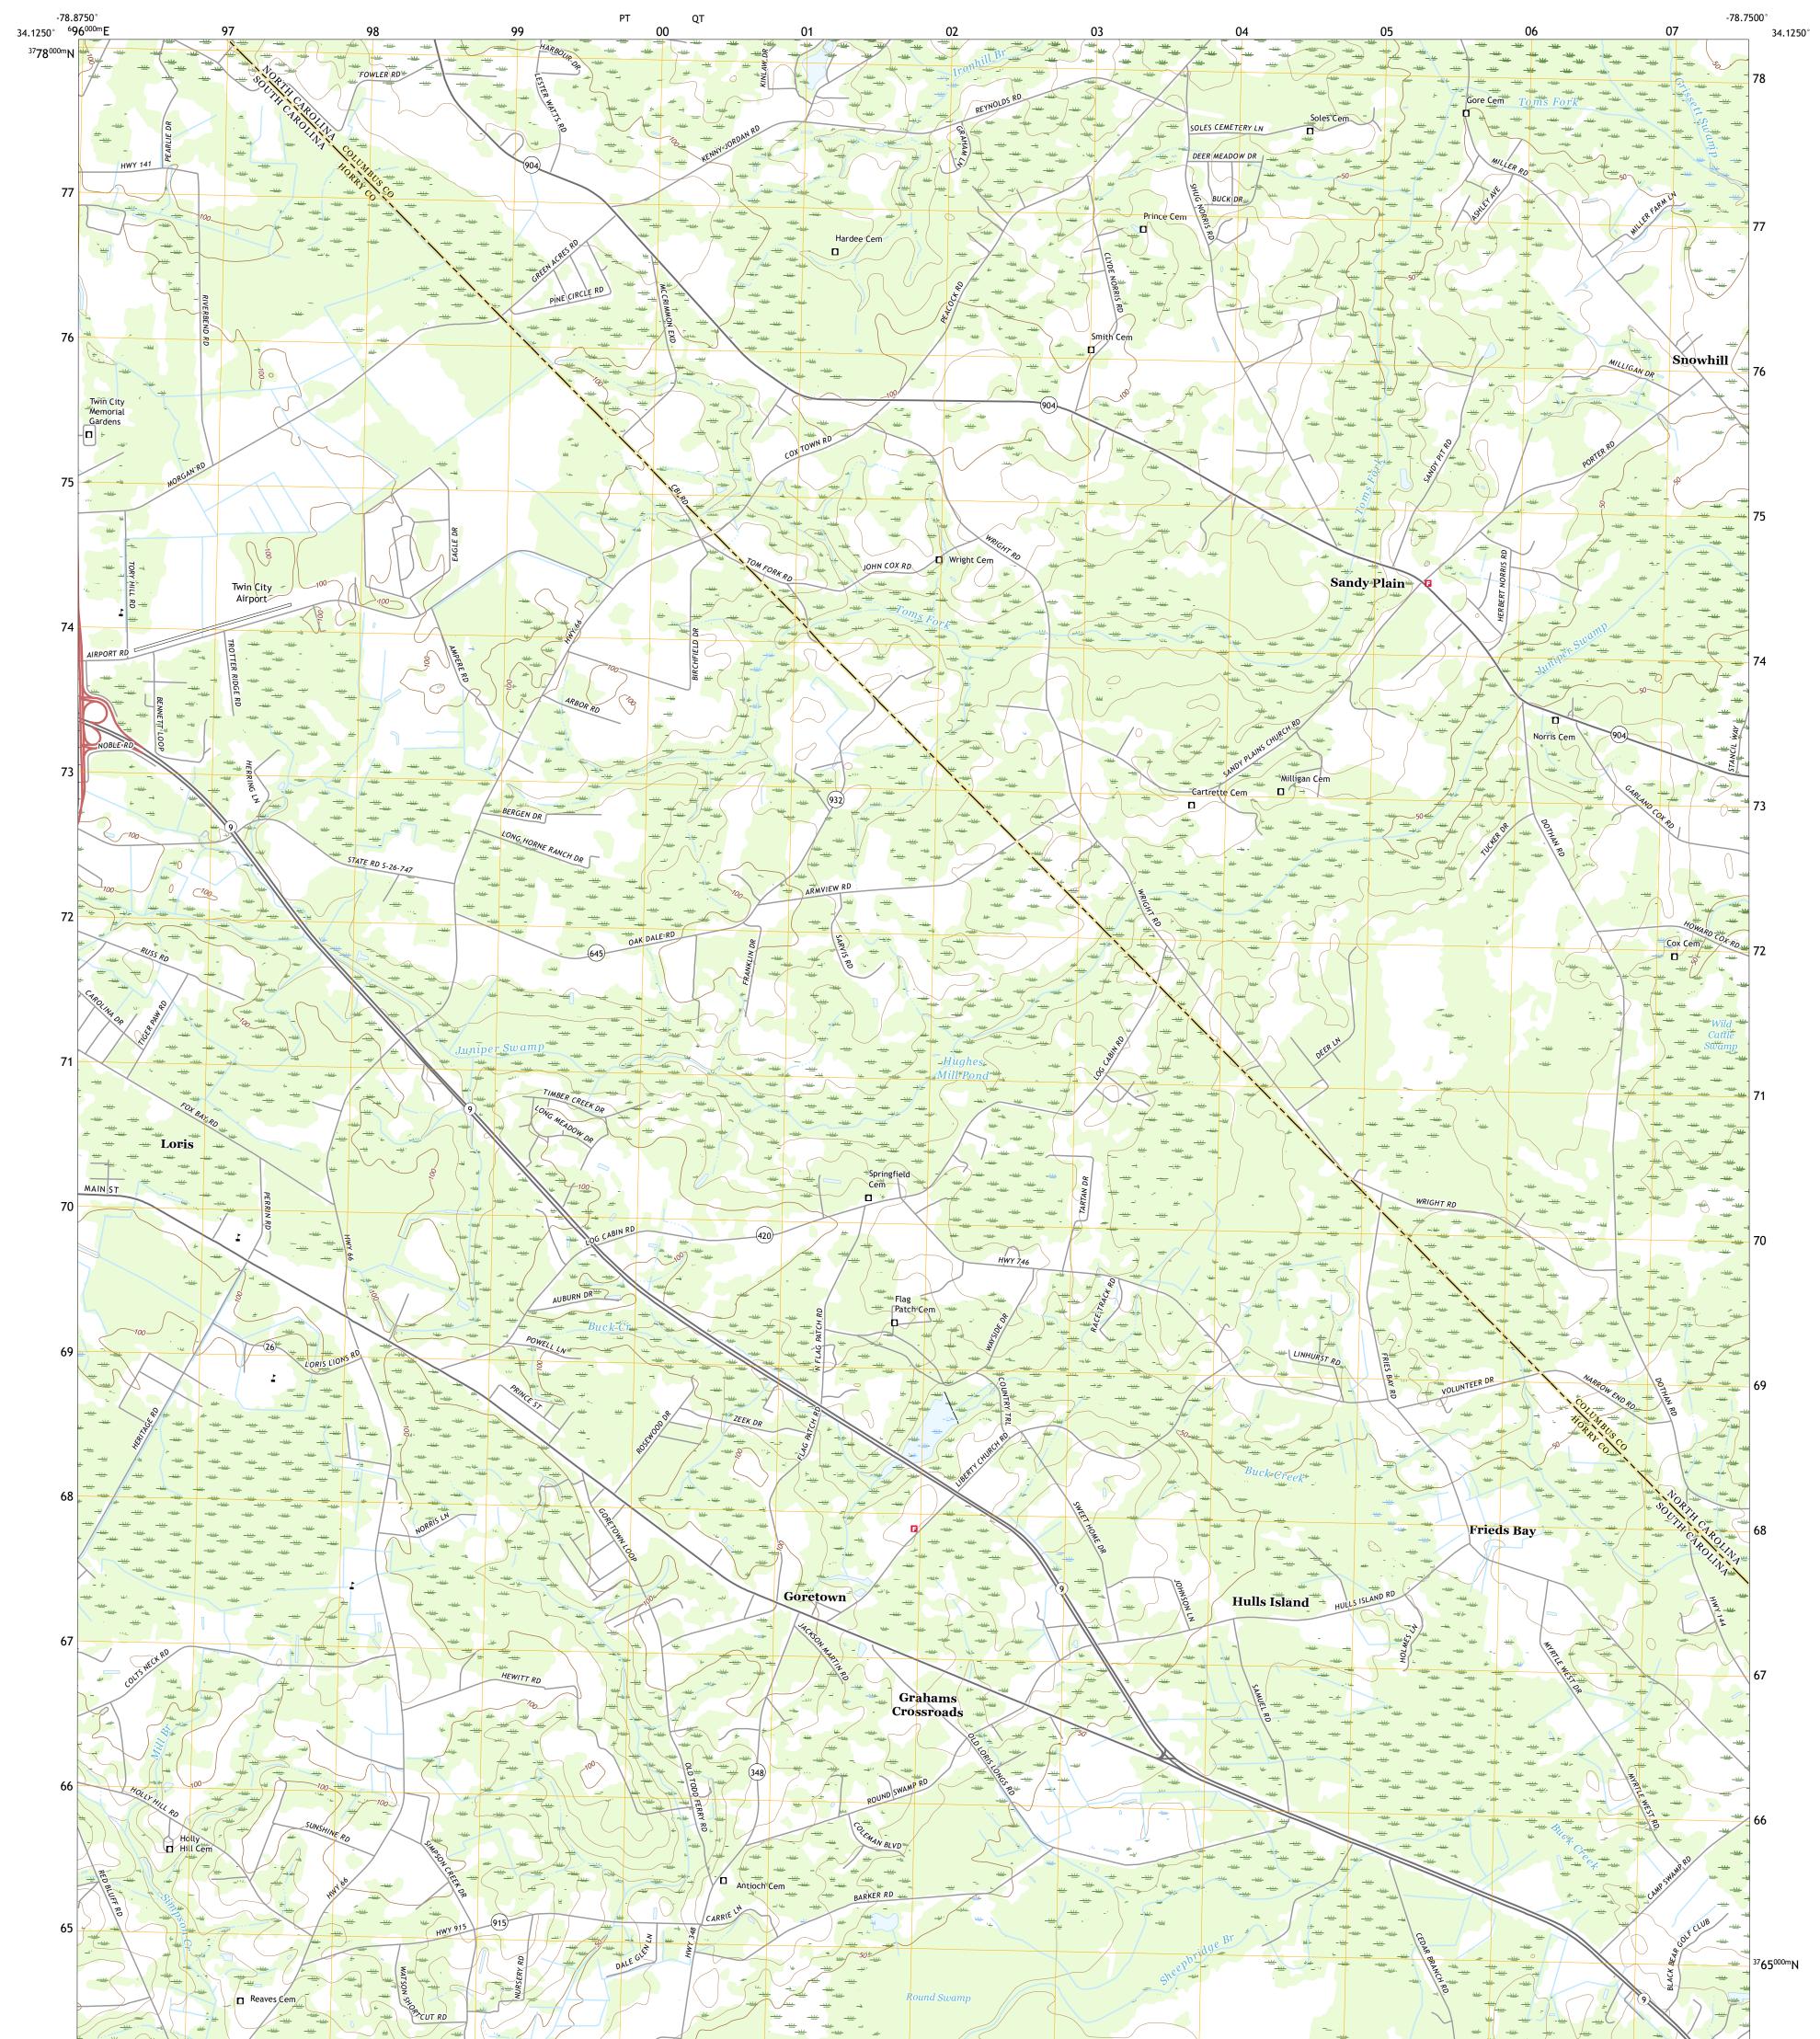

## U.S. DEPARTMENT OF THE INTERIOR U.S. GEOLOGICAL SURVEY

## GORETOWN QUADRANGLE SOUTH CAROLINA - NORTH CAROLINA 7.5-MINUTE SERIES

Produced by the United States Geological Survey North American Datum of 1983 (NAD83) World Geodetic System of 1984 (WGS84). Projection and 1 000-meter grid:Universal Transverse Mercator, Zone 175 This map is not a legal document. Boundaries may be generalized for this map scale. Private lands within government reservations may not be shown. Obtain permission before entering private lands.

.....NAIP, September 2017 - October 2018 U.S. Census Bureau, 2016 - 2017 ......GNIS, 1980 - 2020 .....National Hydrography Dataset, 1899 - 2018 .....National Elevation Dataset, 2011 ....Multiple sources; see metadata file 2018 - 2019 Imagery.... Roads..... Names..... Hydrography..... Contours.... Boundaries... National ..FWS Wetlands 2006 Wetlands... Inventory

State Route