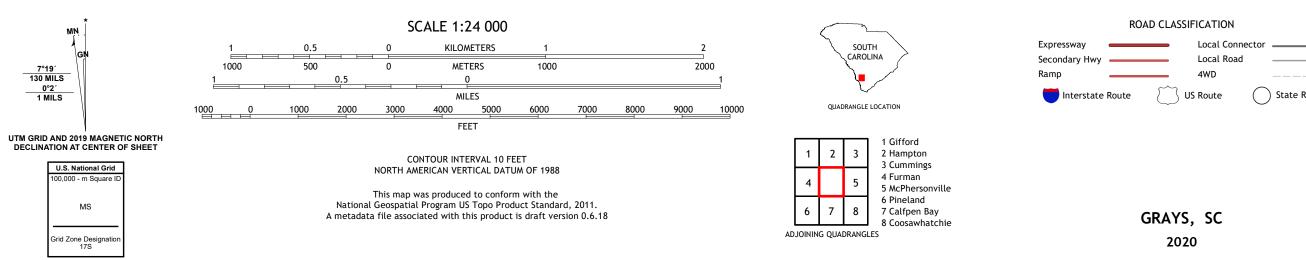

## U.S. DEPARTMENT OF THE INTERIOR U.S. GEOLOGICAL SURVEY

GRAYS QUADRANGLE SOUTH CAROLINA 7.5-MINUTE SERIES

**Produced by the United States Geological Survey** North American Datum of 1983 (NAD83) World Geodetic System of 1984 (WGS84). Projection and 1 000-meter grid:Universal Transverse Mercator, Zone 17S This map is not a legal document. Boundaries may be generalized for this map scale. Private lands within government reservations may not be shown. Obtain permission before entering private lands.

Imagery.... Roads..... Names..... Hydrography..... Contours..... Boundaries...... Wetlands... ..FWS National Wetlands Inventory 1989 - 2006

\_\_\_\_

State Route