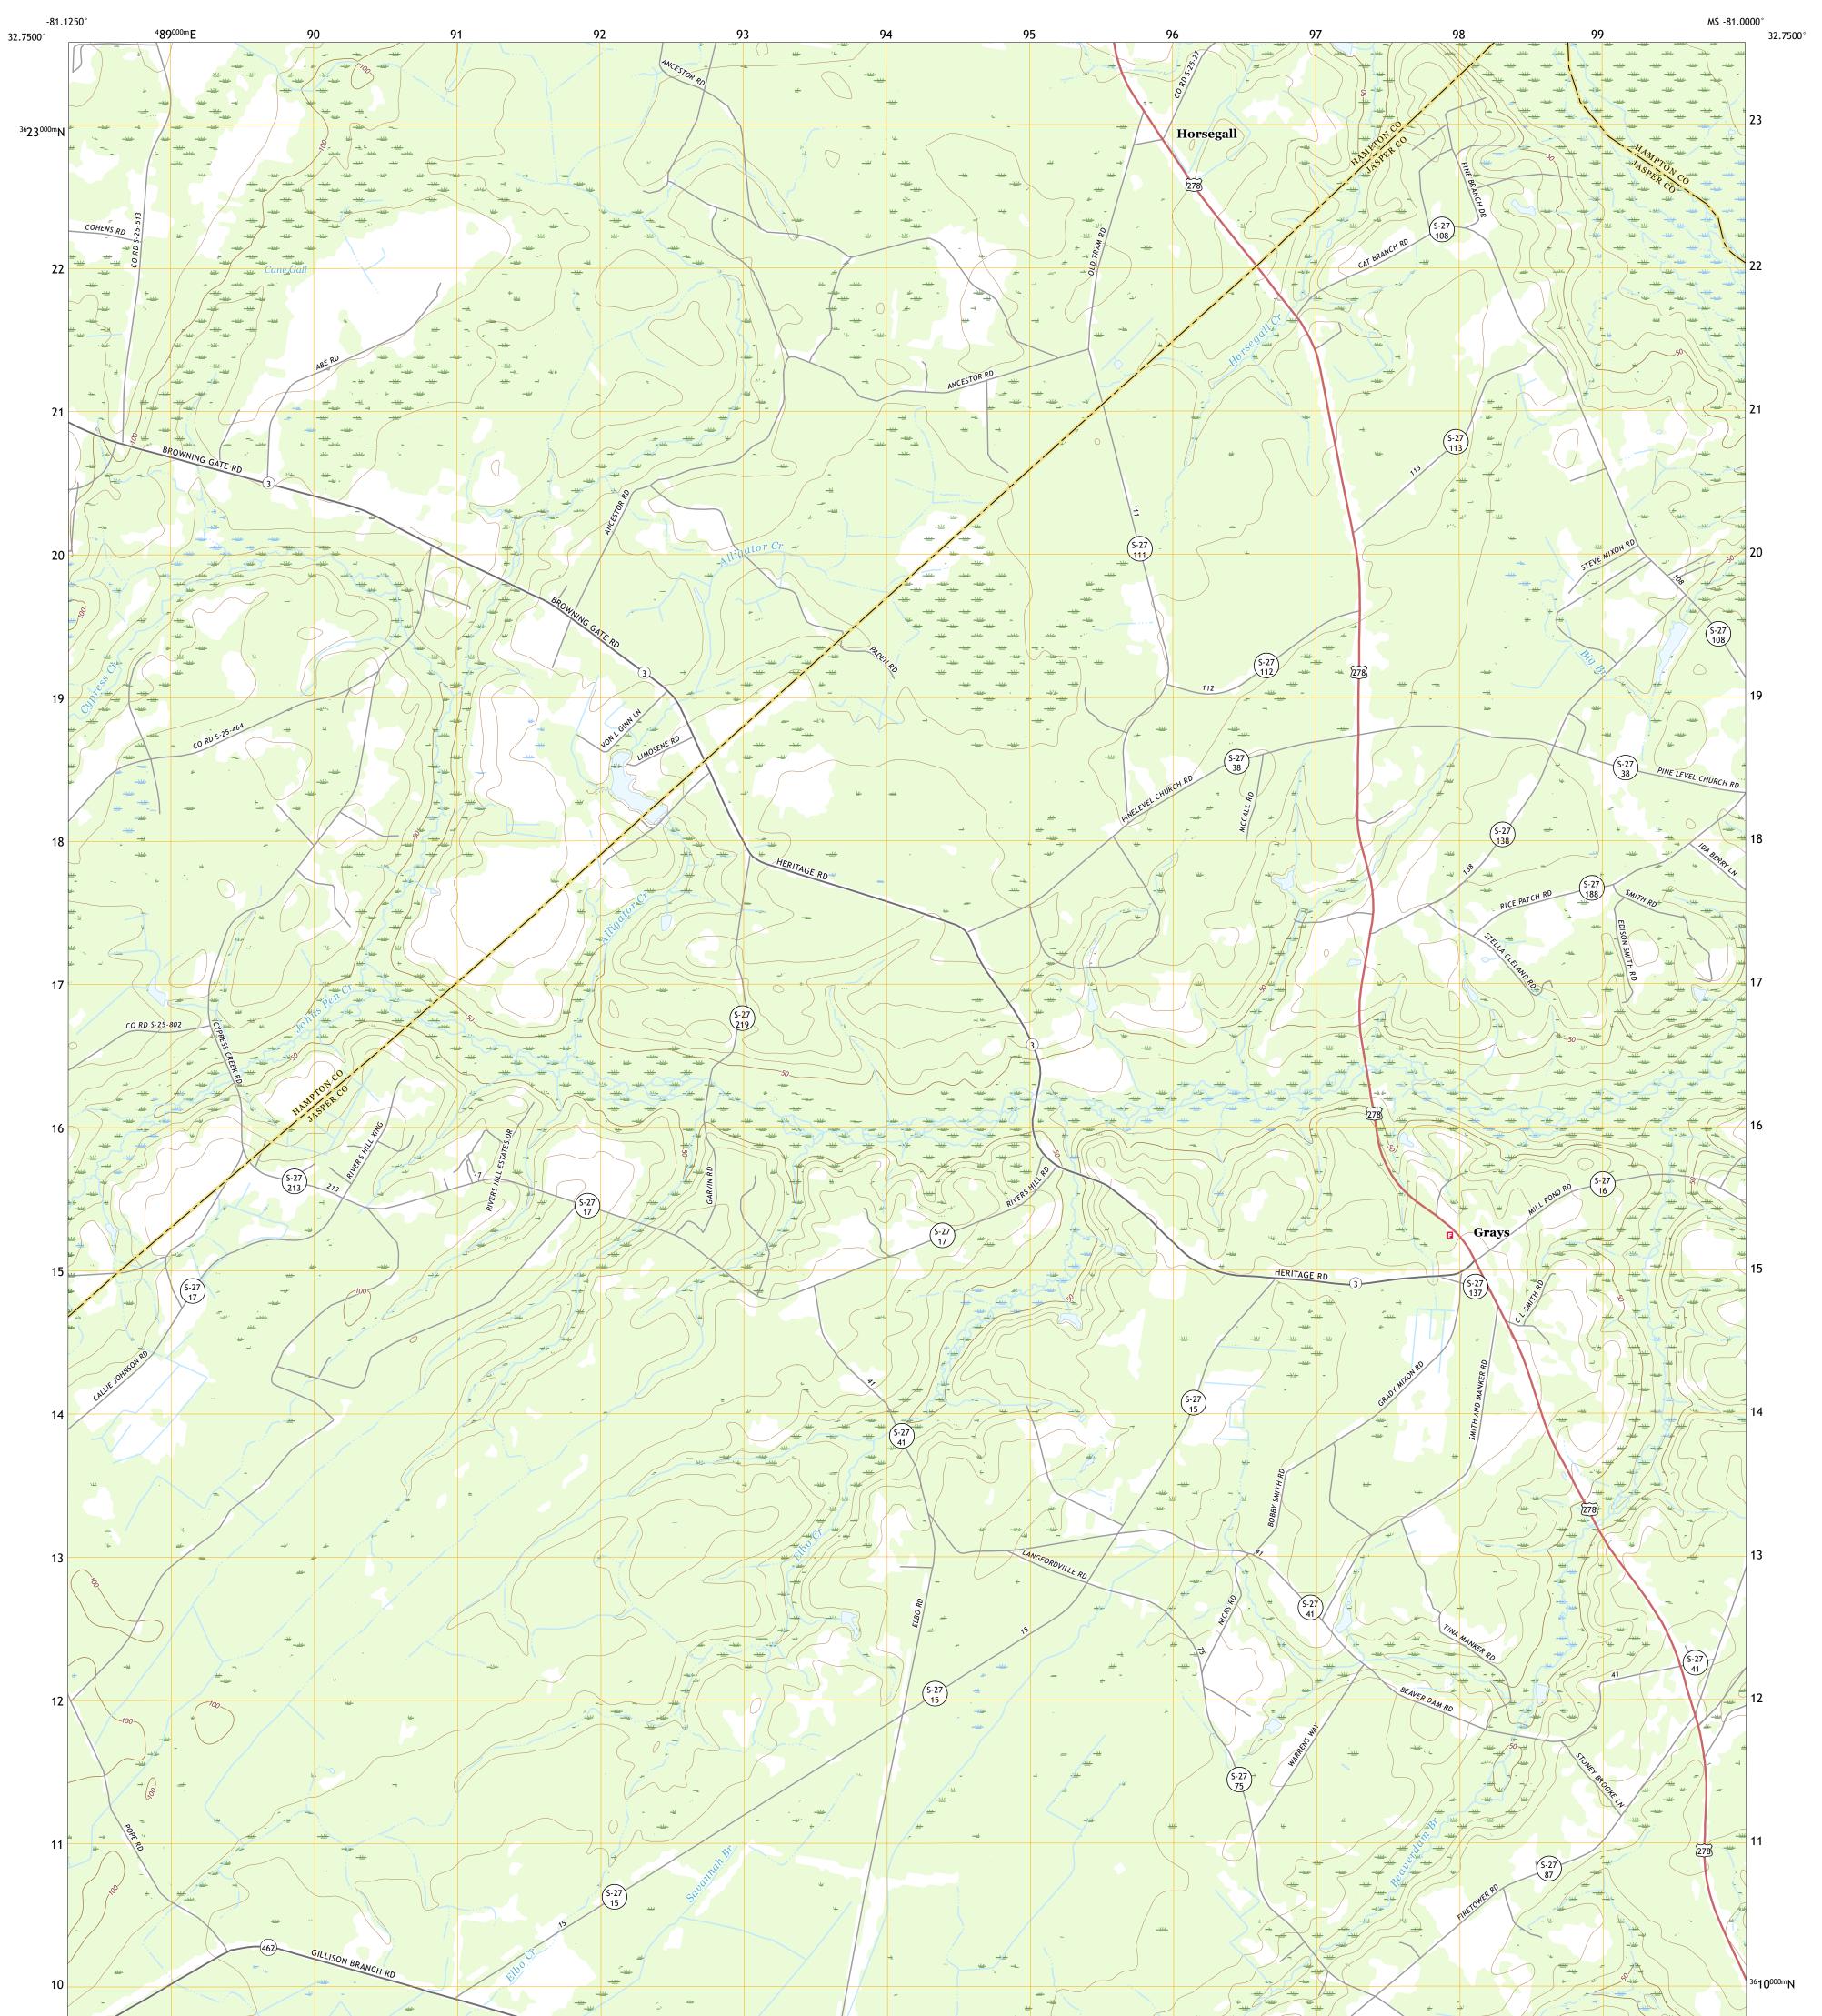

## U.S. DEPARTMENT OF THE INTERIOR U.S. GEOLOGICAL SURVEY

GRAYS QUADRANGLE SOUTH CAROLINA 7.5-MINUTE SERIES

**Produced by the United States Geological Survey** North American Datum of 1983 (NAD83) World Geodetic System of 1984 (WGS84). Projection and 1 000-meter grid:Universal Transverse Mercator, Zone 17S This map is not a legal document. Boundaries may be generalized for this map scale. Private lands within government reservations may not be shown. Obtain permission before entering private lands.

Imagery.... Roads..... Names..... Hydrography..... Contours..... Boundaries...... Wetlands... ..FWS National Wetlands Inventory 1989 - 2006

\_\_\_\_

State Route