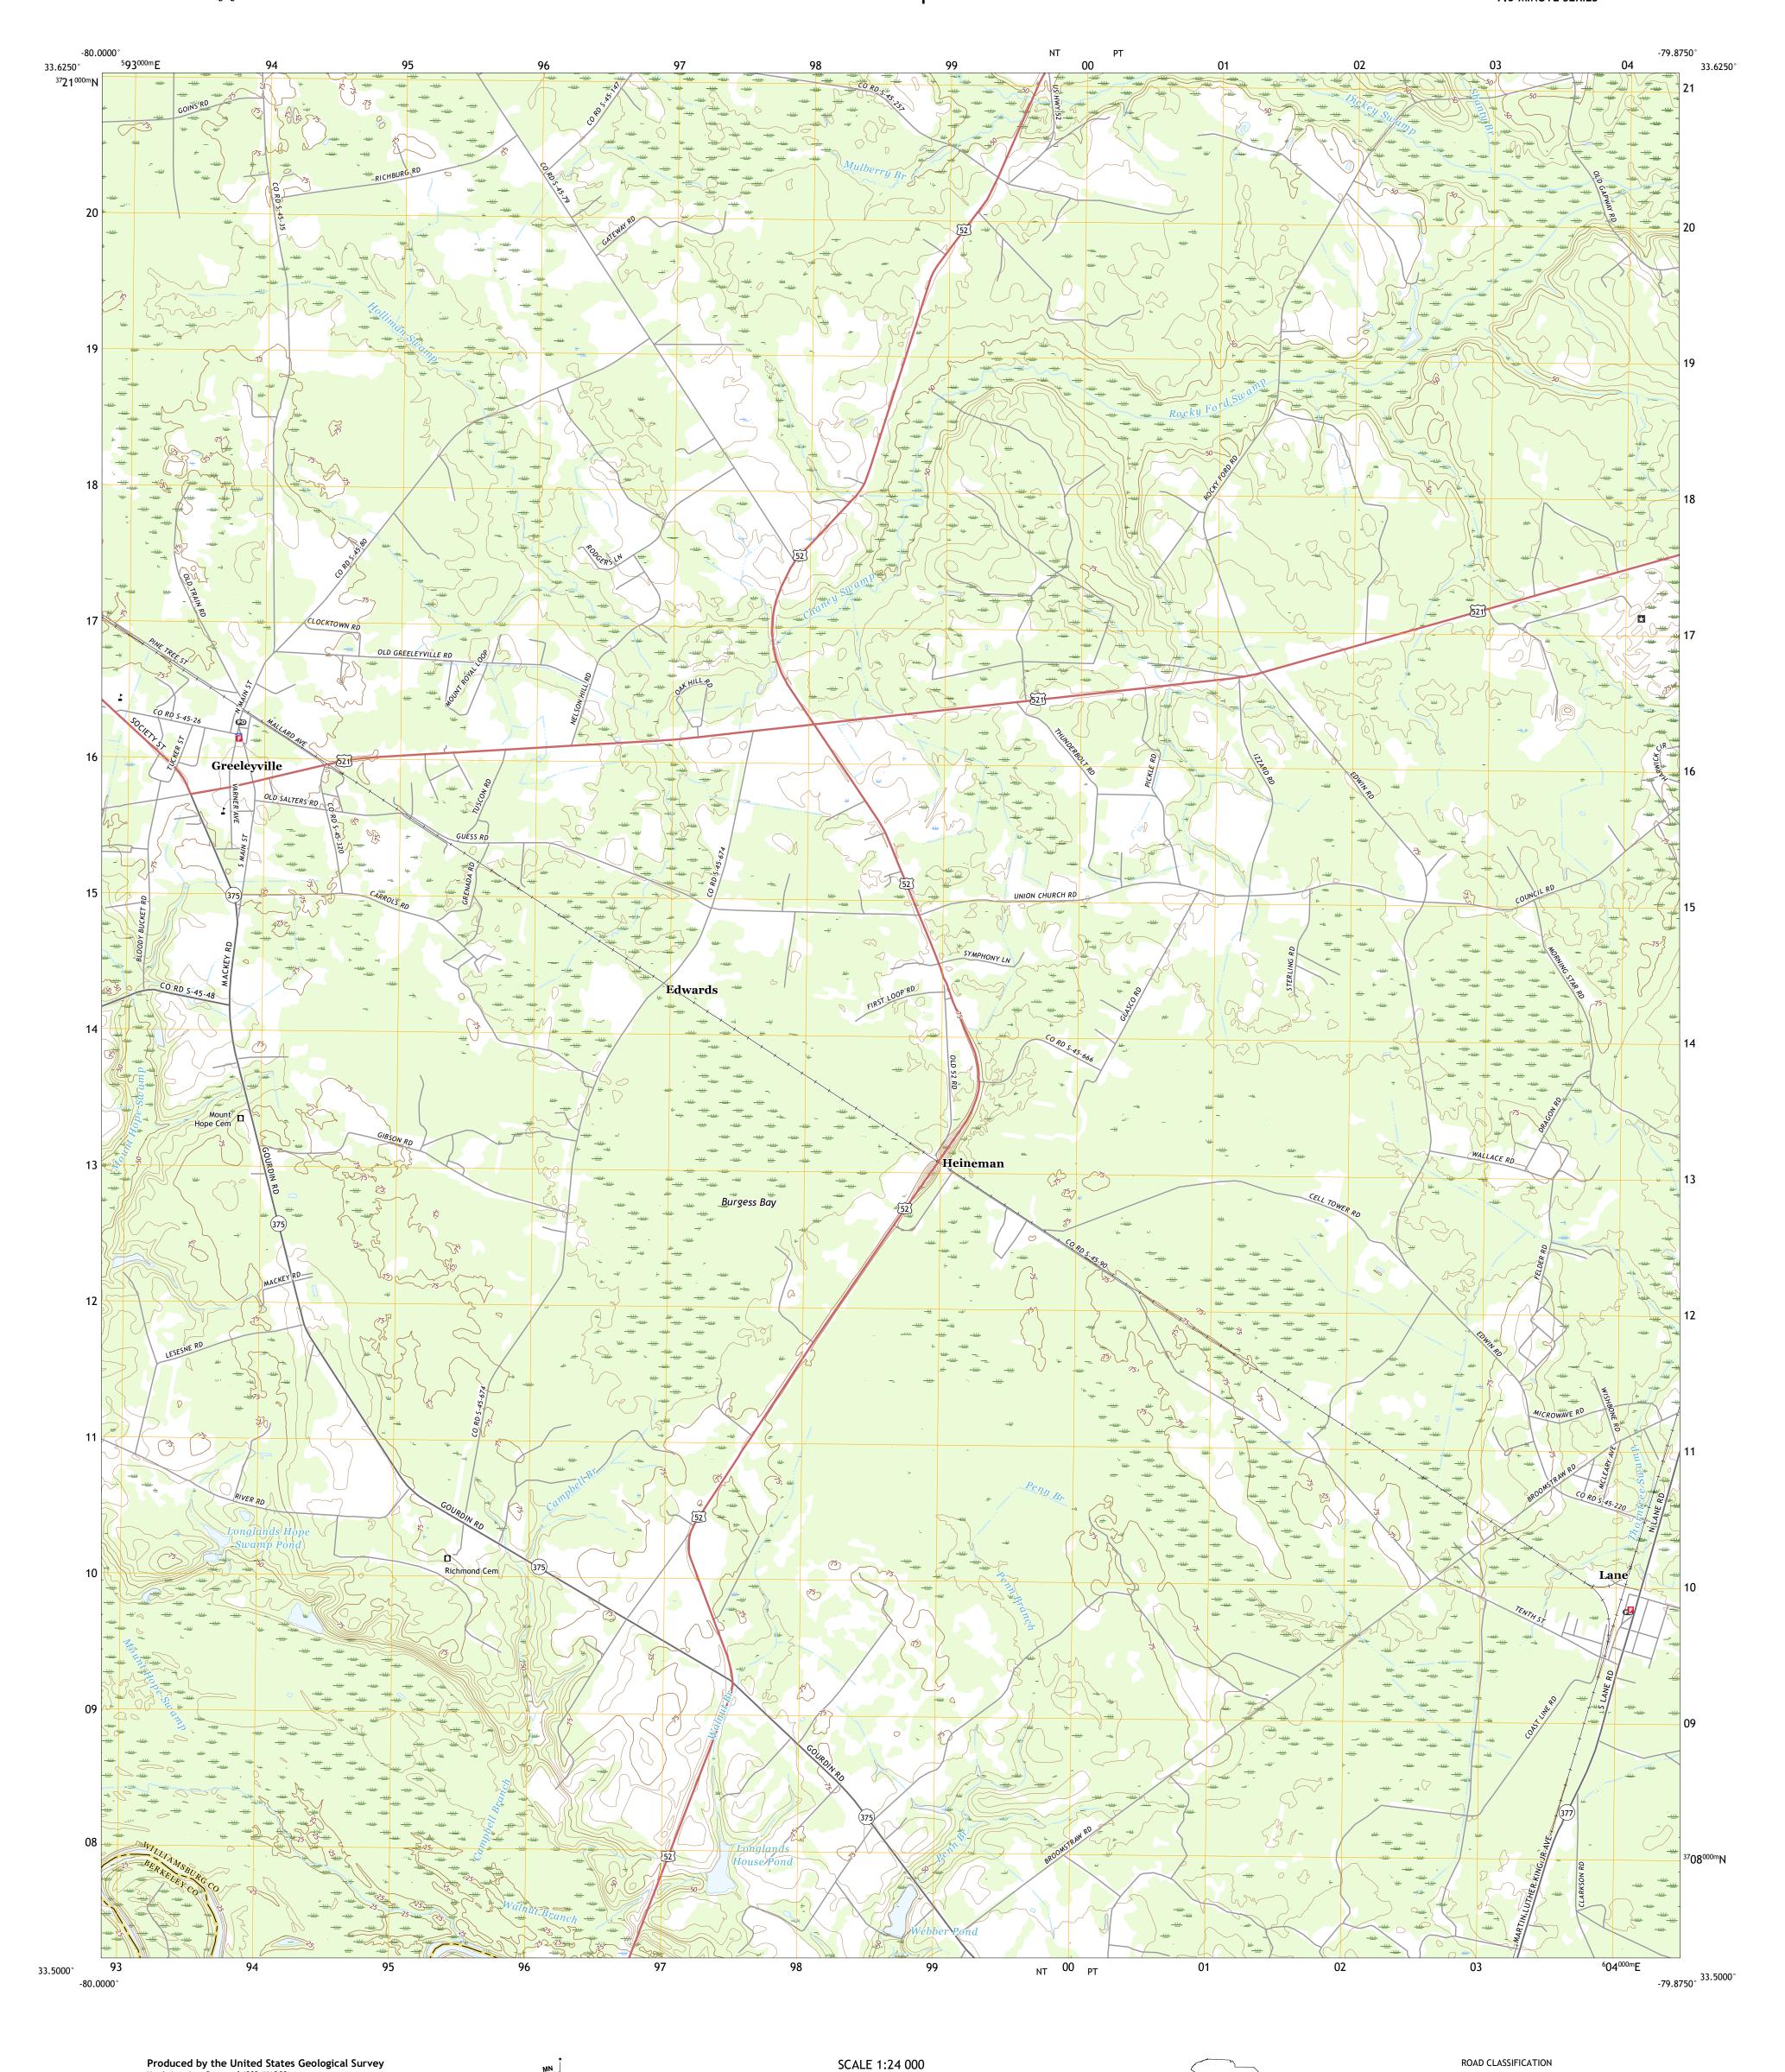

North American Datum of 1983 (NAD83) World Geodetic System of 1984 (WGS84). Projection and 1 000-meter grid:Universal Transverse Mercator, Zone 17S

entering private lands.

Hydrography..... Contours....

Imagery.... Roads..... Names.....

Boundaries...

This map is not a legal document. Boundaries may be generalized for this map scale. Private lands within government reservations may not be shown. Obtain permission before

Wetlands Inventory 1989 - 1994