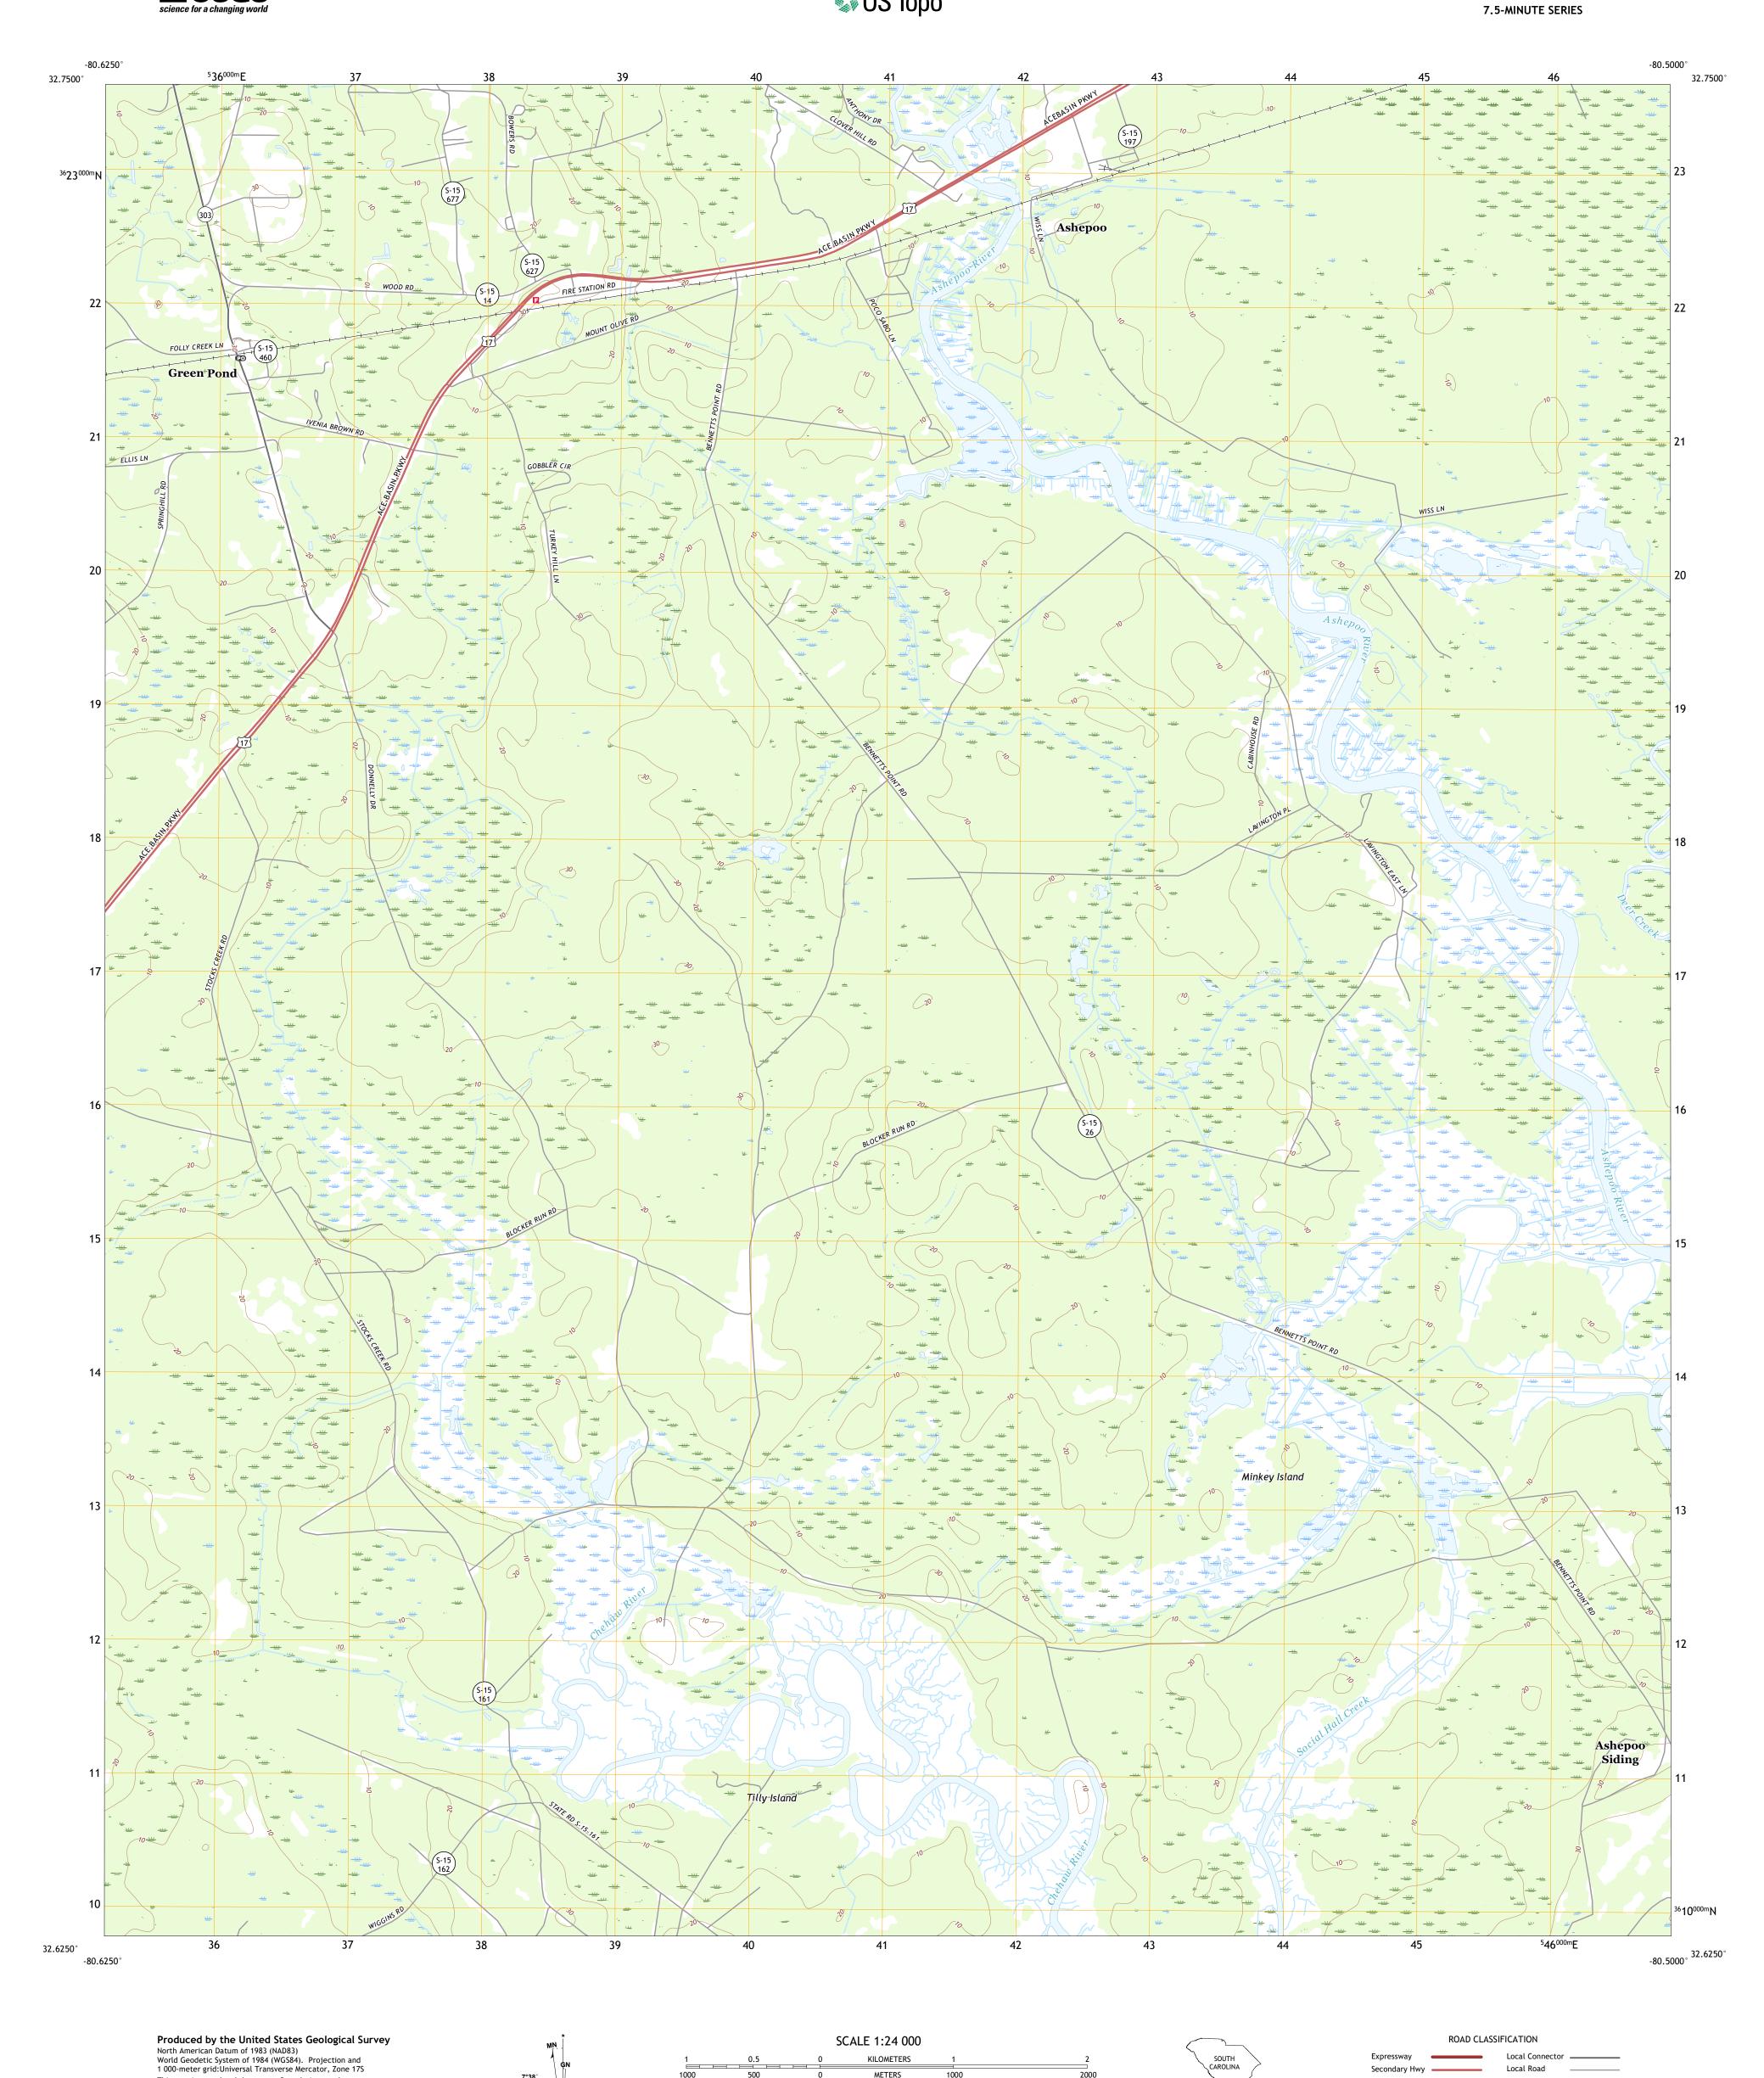

7°38′ 136 MILS

UTM GRID AND 2019 MAGNETIC NORTH DECLINATION AT CENTER OF SHEET

U.S. National Grid 100,000 - m Square ID

NS

Grid Zone Designati 17S

This map is not a legal document. Boundaries may be generalized for this map scale. Private lands within government reservations may not be shown. Obtain permission before

..FWS National Wetlands Inventory 1989 - 2011

entering private lands.

Hydrography..... Contours....

Imagery.... Roads..... Names.....

Boundaries...

Wetlands...

KILOMETERS

METERS

MILES

4000 5000

FEET

QUADRANGLE LOCATION

2000

Local Connector \_\_\_\_\_

State Route

Local Road

4WD

US Route

Secondary Hwy -

Interstate Route

Ramp