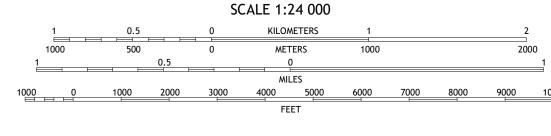

The National Map
US Topo

Produced by the United States Geological Survey North American Datum of 1983 (NAD83) World Geodetic System of 1984 (WGS84). Projection and 1 000-meter grid:Universal Transverse Mercator, Zone 17S This map is not a legal document. Boundaries may be generalized for this map scale. Private lands within government reservations may not be shown. Obtain permission before entering private lands. Imagery.... Roads..... Names..... Hydrography..... Contours....