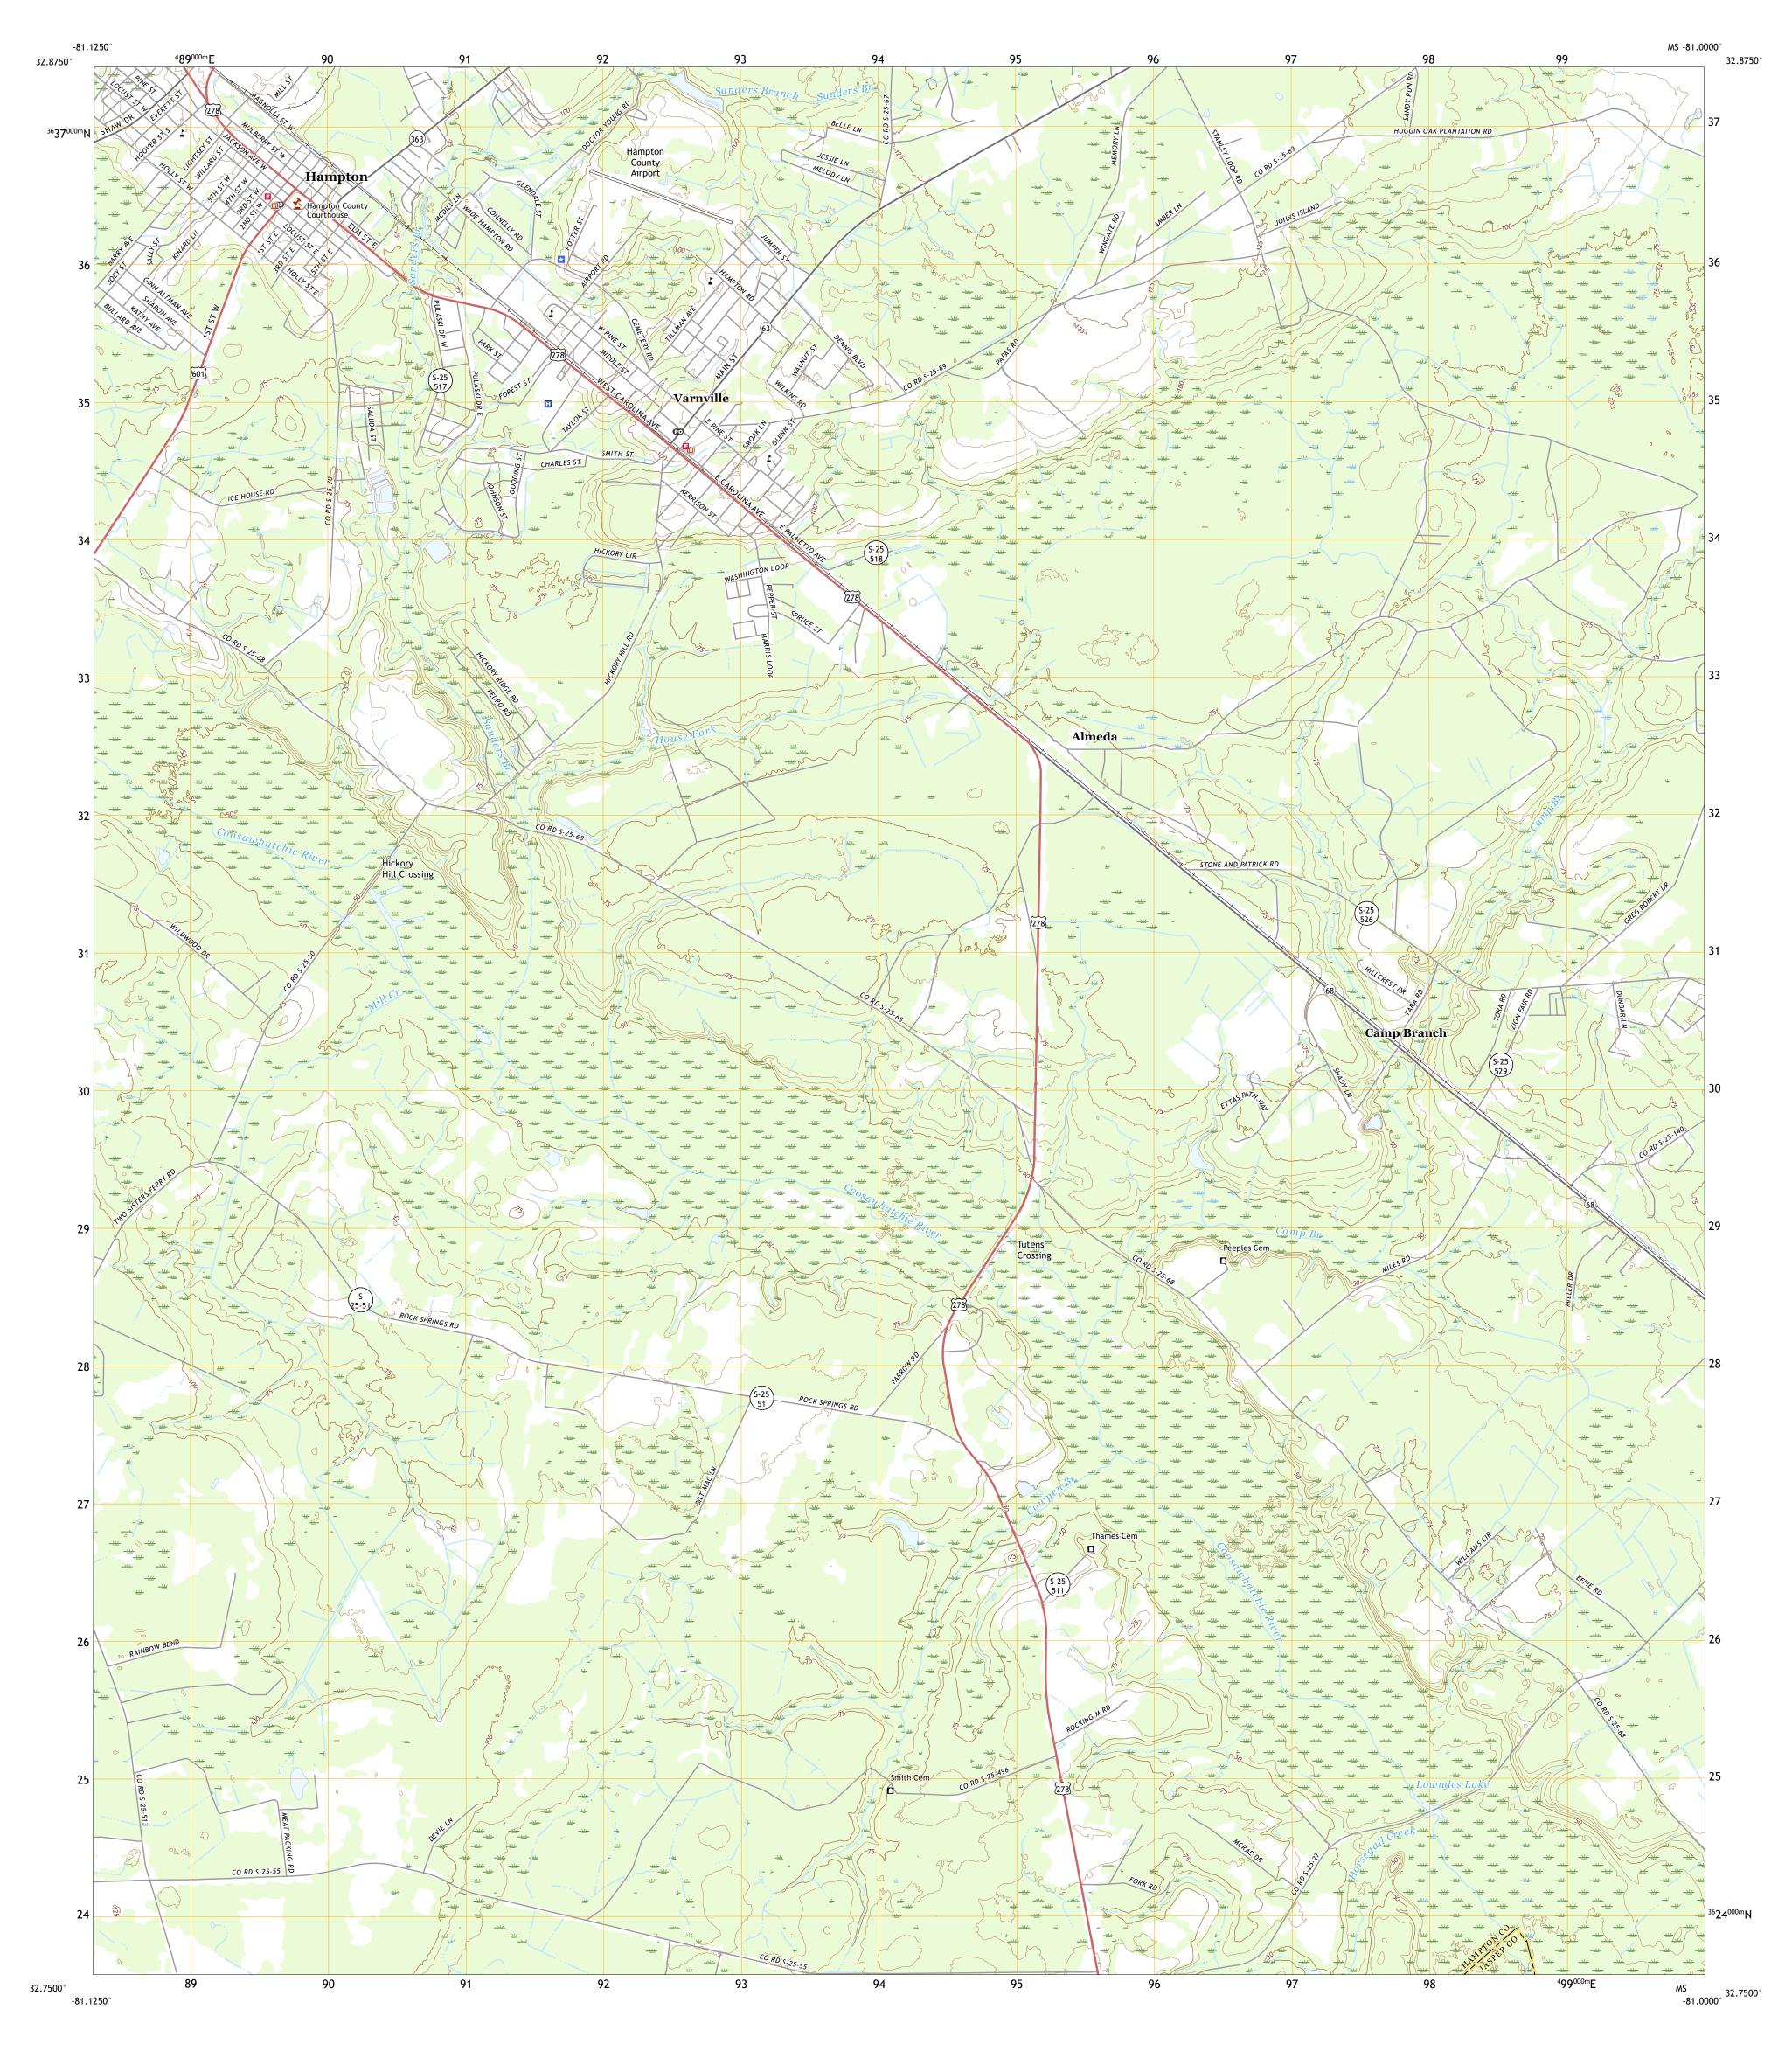

The National Map
US Topo

Produced by the United States Geological Survey North American Datum of 1983 (NAD83) World Geodetic System of 1984 (WGS84). Projection and 1 000-meter grid:Universal Transverse Mercator, Zone 17S This map is not a legal document. Boundaries may be generalized for this map scale. Private lands within government reservations may not be shown. Obtain permission before entering private lands. Imagery.... Roads..... Names..... Hydrography..... Contours....

..FWS National Wetlands Inventory 1989 - 2006

Boundaries...

Wetlands....

Grid Zone Designation 17S

QUADRANGLE LOCATION

1 Fairfax