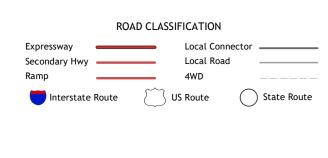

The National Map
US Topo

Produced by the United States Geological Survey North American Datum of 1983 (NAD83) World Geodetic System of 1984 (WGS84). Projection and 1 000-meter grid:Universal Transverse Mercator, Zone 17S This map is not a legal document. Boundaries may be generalized for this map scale. Private lands within government reservations may not be shown. Obtain permission before entering private lands. Imagery.... Roads..... Names..... Hydrography..... Contours....