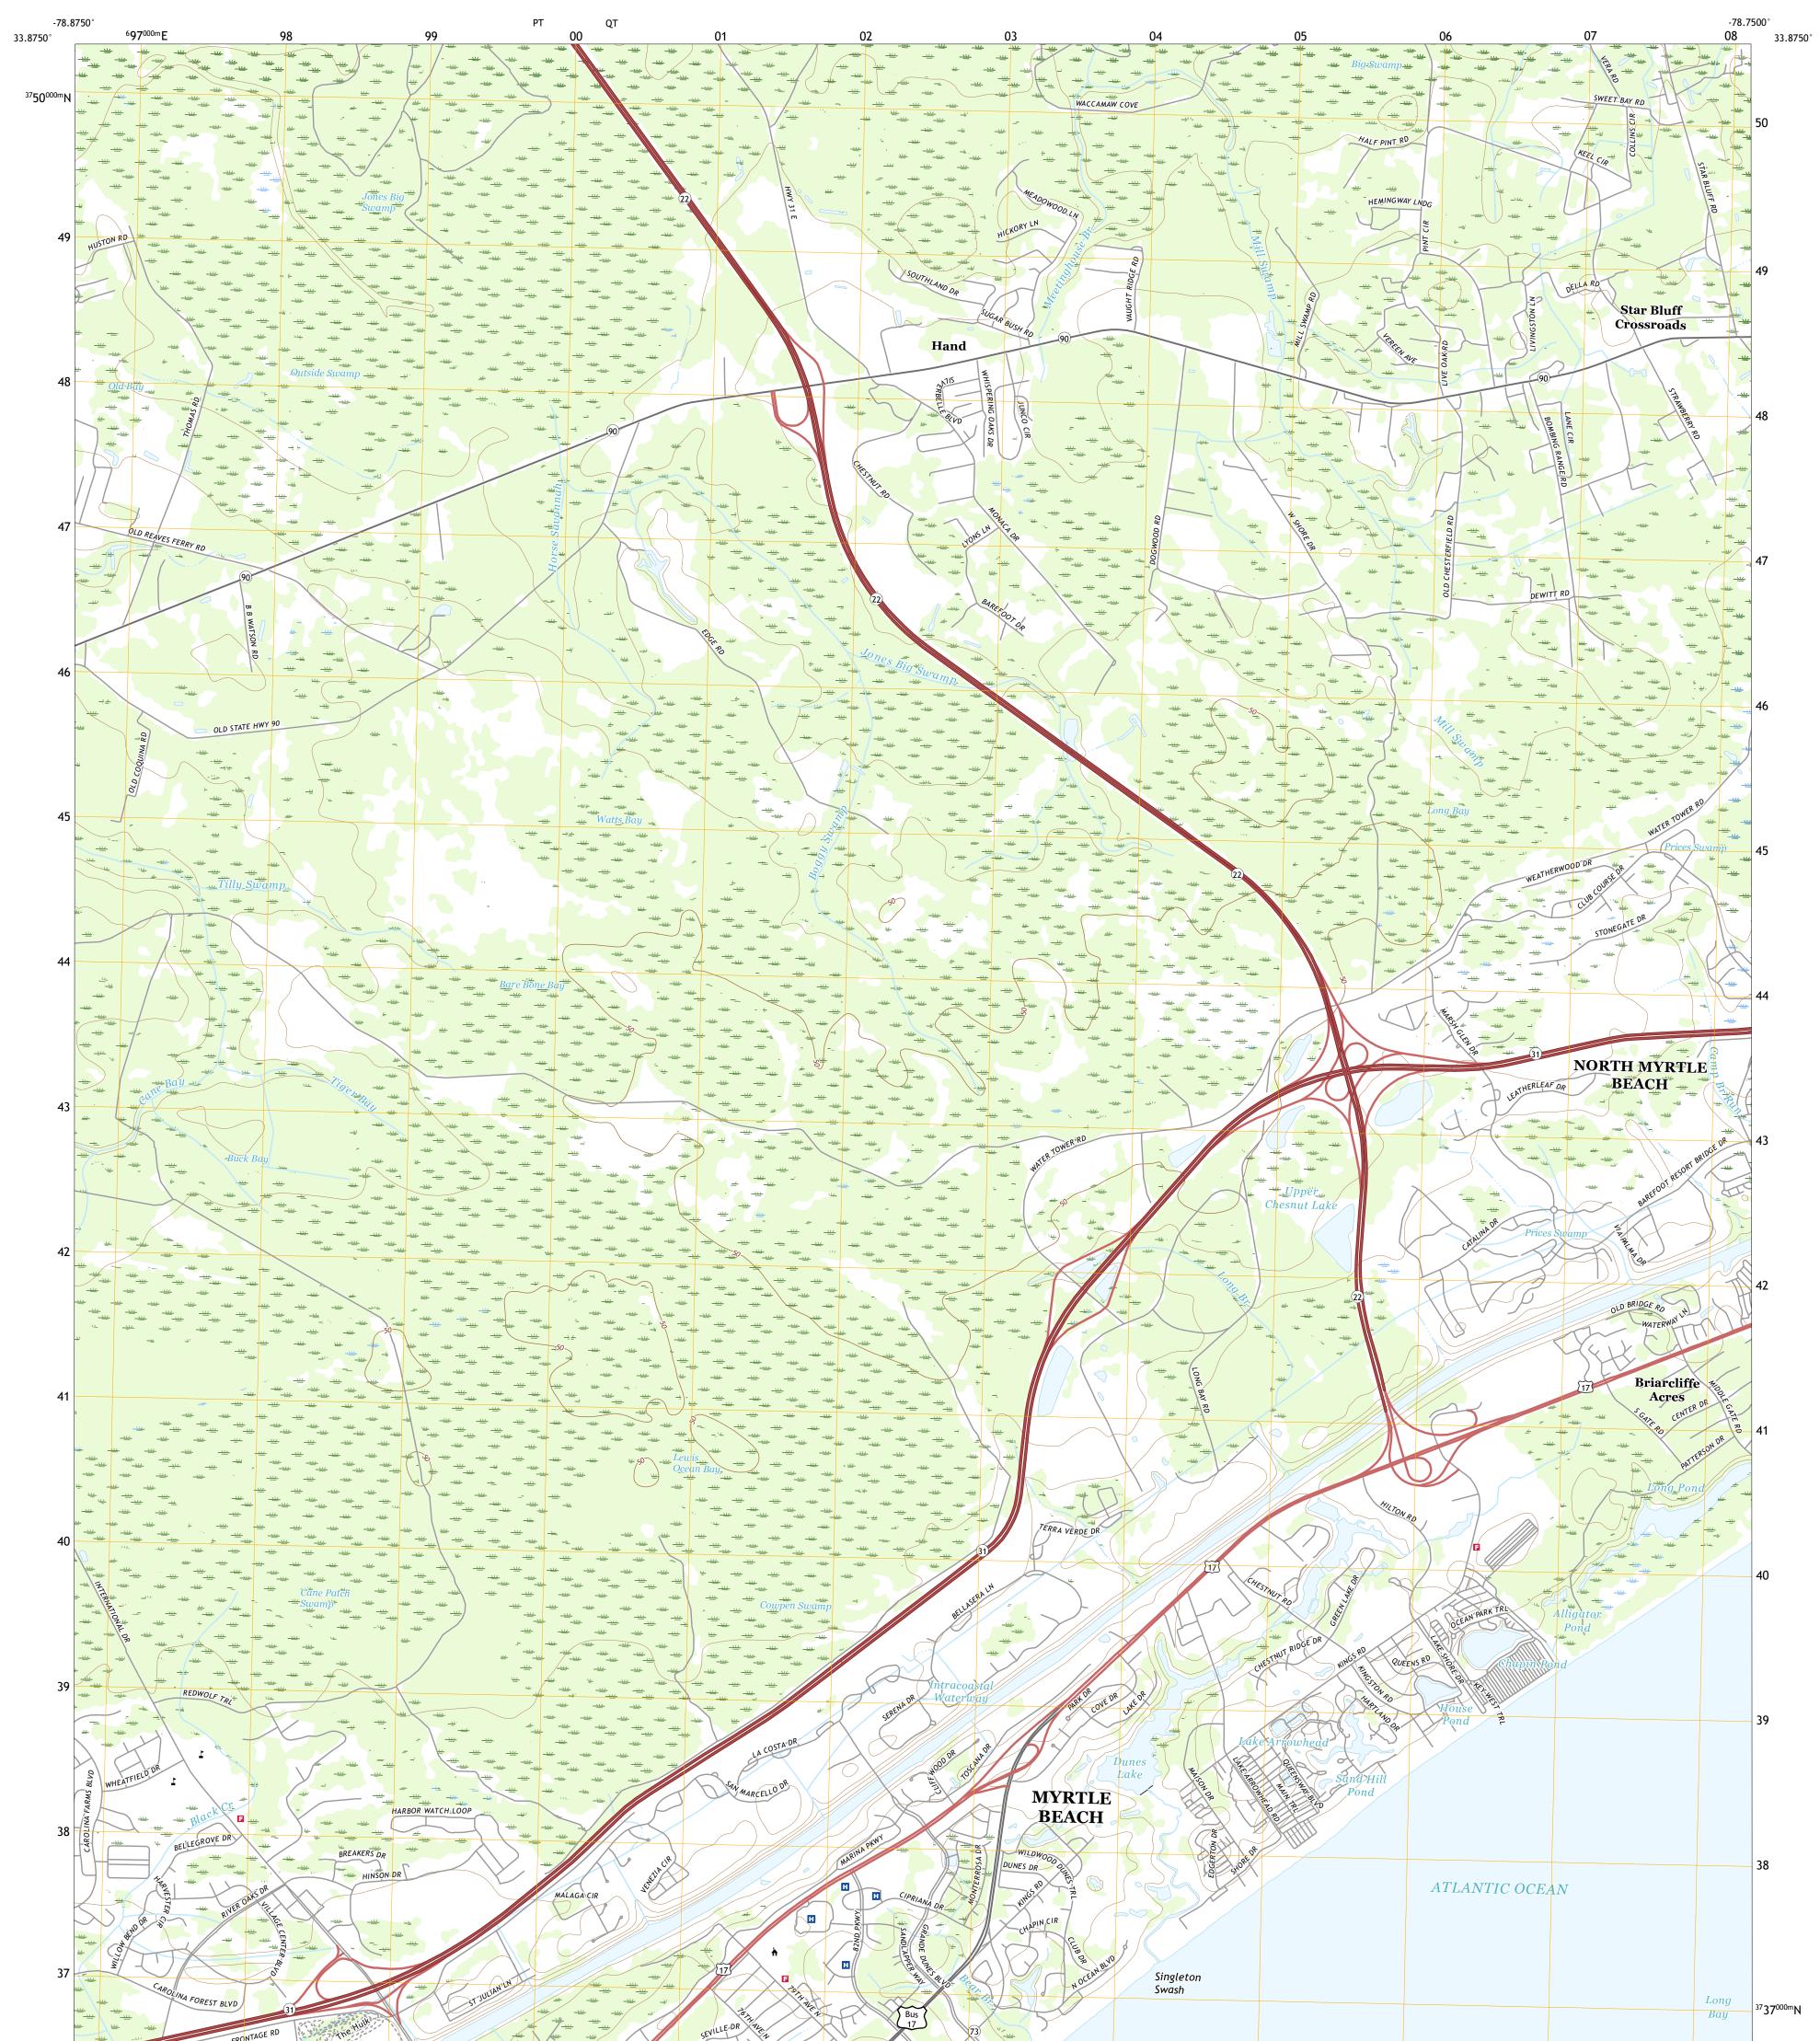

## U.S. DEPARTMENT OF THE INTERIOR U.S. GEOLOGICAL SURVEY

HAND QUADRANGLE SOUTH CAROLINA - HORRY COUNTY 7.5-MINUTE SERIES

Produced by the United States Geological Survey North American Datum of 1983 (NAD83) World Geodetic System of 1984 (WGS84). Projection and 1 000-meter grid:Universal Transverse Mercator, Zone 17S This map is not a legal document. Boundaries may be generalized for this map scale. Private lands within government reservations may not be shown. Obtain permission before entering private lands.