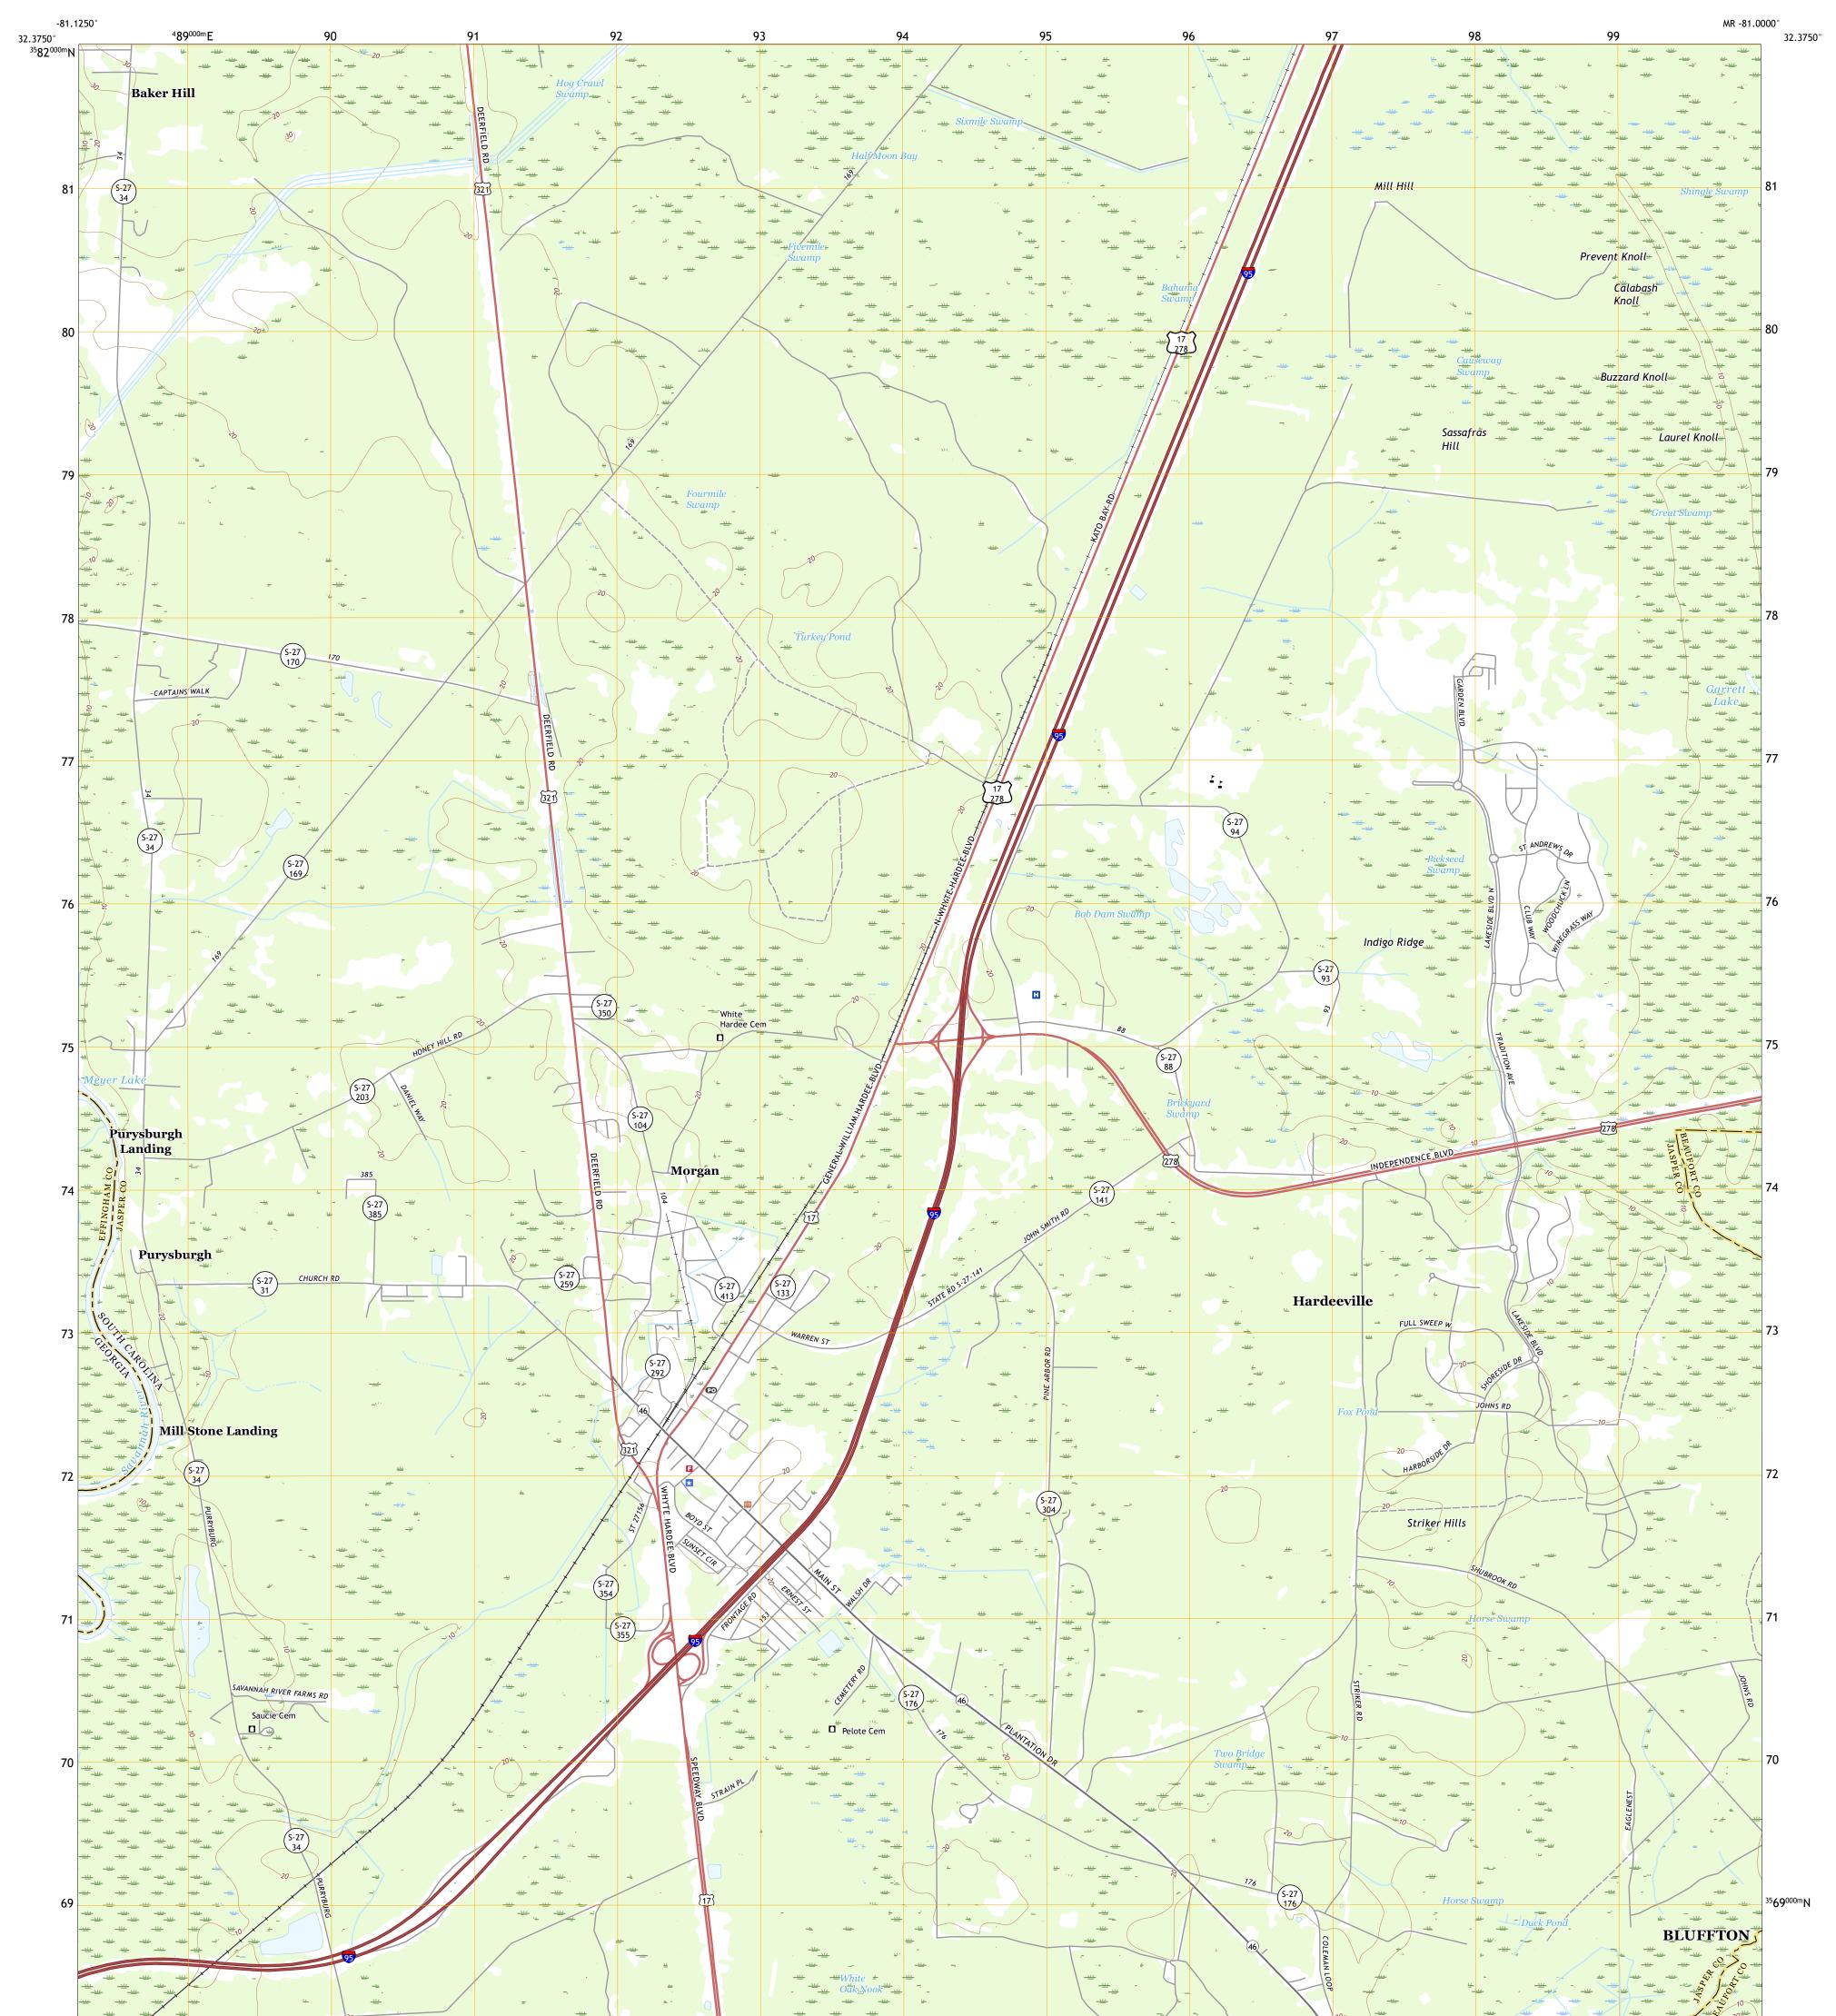

## U.S. DEPARTMENT OF THE INTERIOR U.S. GEOLOGICAL SURVEY

## HARDEEVILLE QUADRANGLE SOUTH CAROLINA - GEORGIA 7.5-MINUTE SERIES

Produced by the United States Geological Survey North American Datum of 1983 (NAD83) World Geodetic System of 1984 (WGS84). Projection and 1 000-meter grid:Universal Transverse Mercator, Zone 175 This map is not a legal document. Boundaries may be generalized for this map scale. Private lands within government reservations may not be shown. Obtain permission before entering private lands.