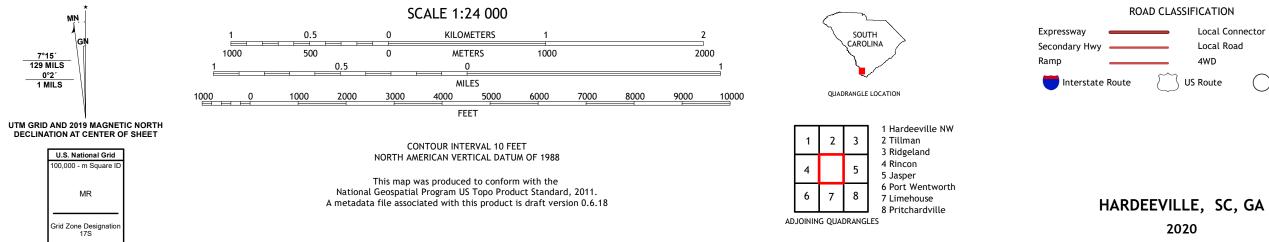

## HARDEEVILLE QUADRANGLE SOUTH CAROLINA - GEORGIA 7.5-MINUTE SERIES

Produced by the United States Geological Survey North American Datum of 1983 (NAD83) World Geodetic System of 1984 (WGS84). Projection and 1 000-meter grid:Universal Transverse Mercator, Zone 175 This map is not a legal document. Boundaries may be generalized for this map scale. Private lands within government reservations may not be shown. Obtain permission before entering private lands.

ROAD CLASSIFICATION Local Connector Local Road \_\_\_\_ 4WD US Route State Route