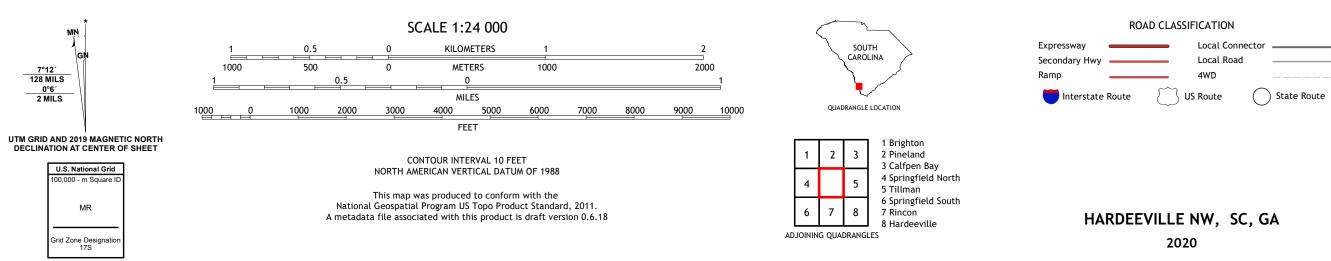

## U.S. DEPARTMENT OF THE INTERIOR U.S. GEOLOGICAL SURVEY

HARDEEVILLE NW QUADRANGLE SOUTH CAROLINA - GEORGIA 7.5-MINUTE SERIES

Produced by the United States Geological Survey North American Datum of 1983 (NAD83) World Geodetic System of 1984 (WGS84). Projection and 1 000-meter grid:Universal Transverse Mercator, Zone 175 This map is not a legal document. Boundaries may be generalized for this map scale. Private lands within government reservations may not be shown. Obtain permission before entering private lands.