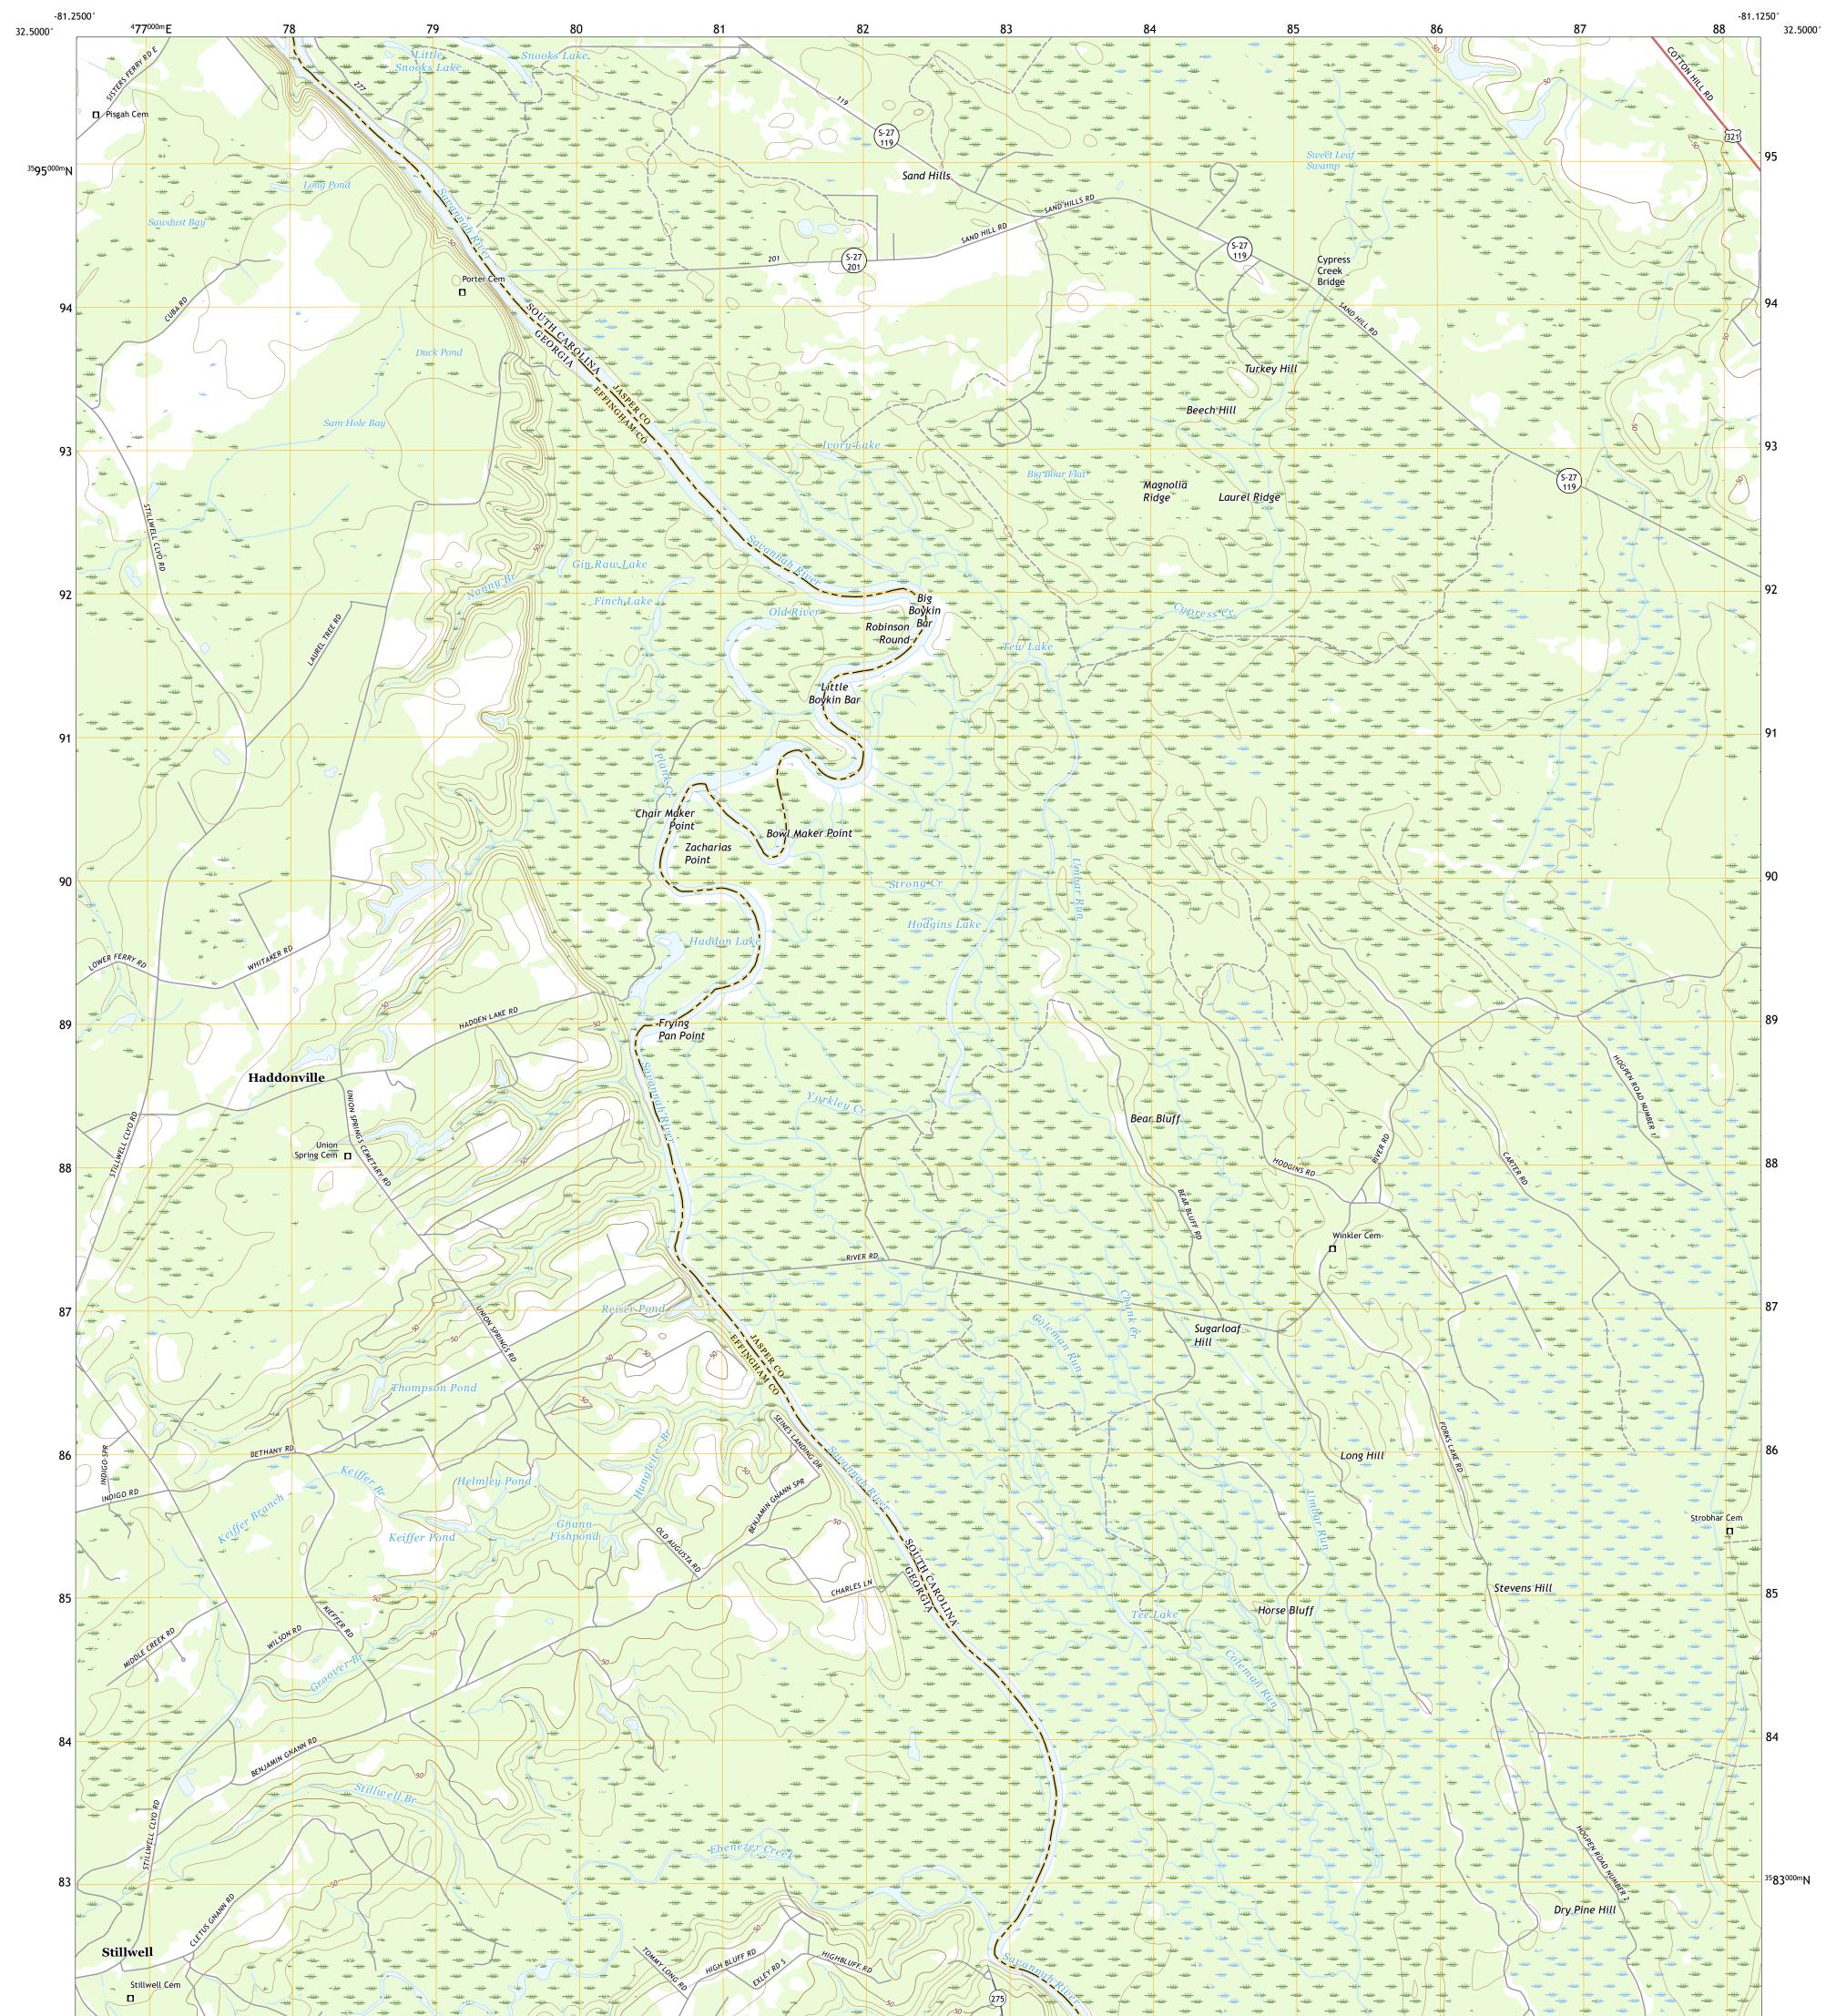

## U.S. DEPARTMENT OF THE INTERIOR U.S. GEOLOGICAL SURVEY

HARDEEVILLE NW QUADRANGLE SOUTH CAROLINA - GEORGIA 7.5-MINUTE SERIES

Produced by the United States Geological Survey North American Datum of 1983 (NAD83) World Geodetic System of 1984 (WGS84). Projection and 1 000-meter grid:Universal Transverse Mercator, Zone 175 This map is not a legal document. Boundaries may be generalized for this map scale. Private lands within government reservations may not be shown. Obtain permission before entering private lands.