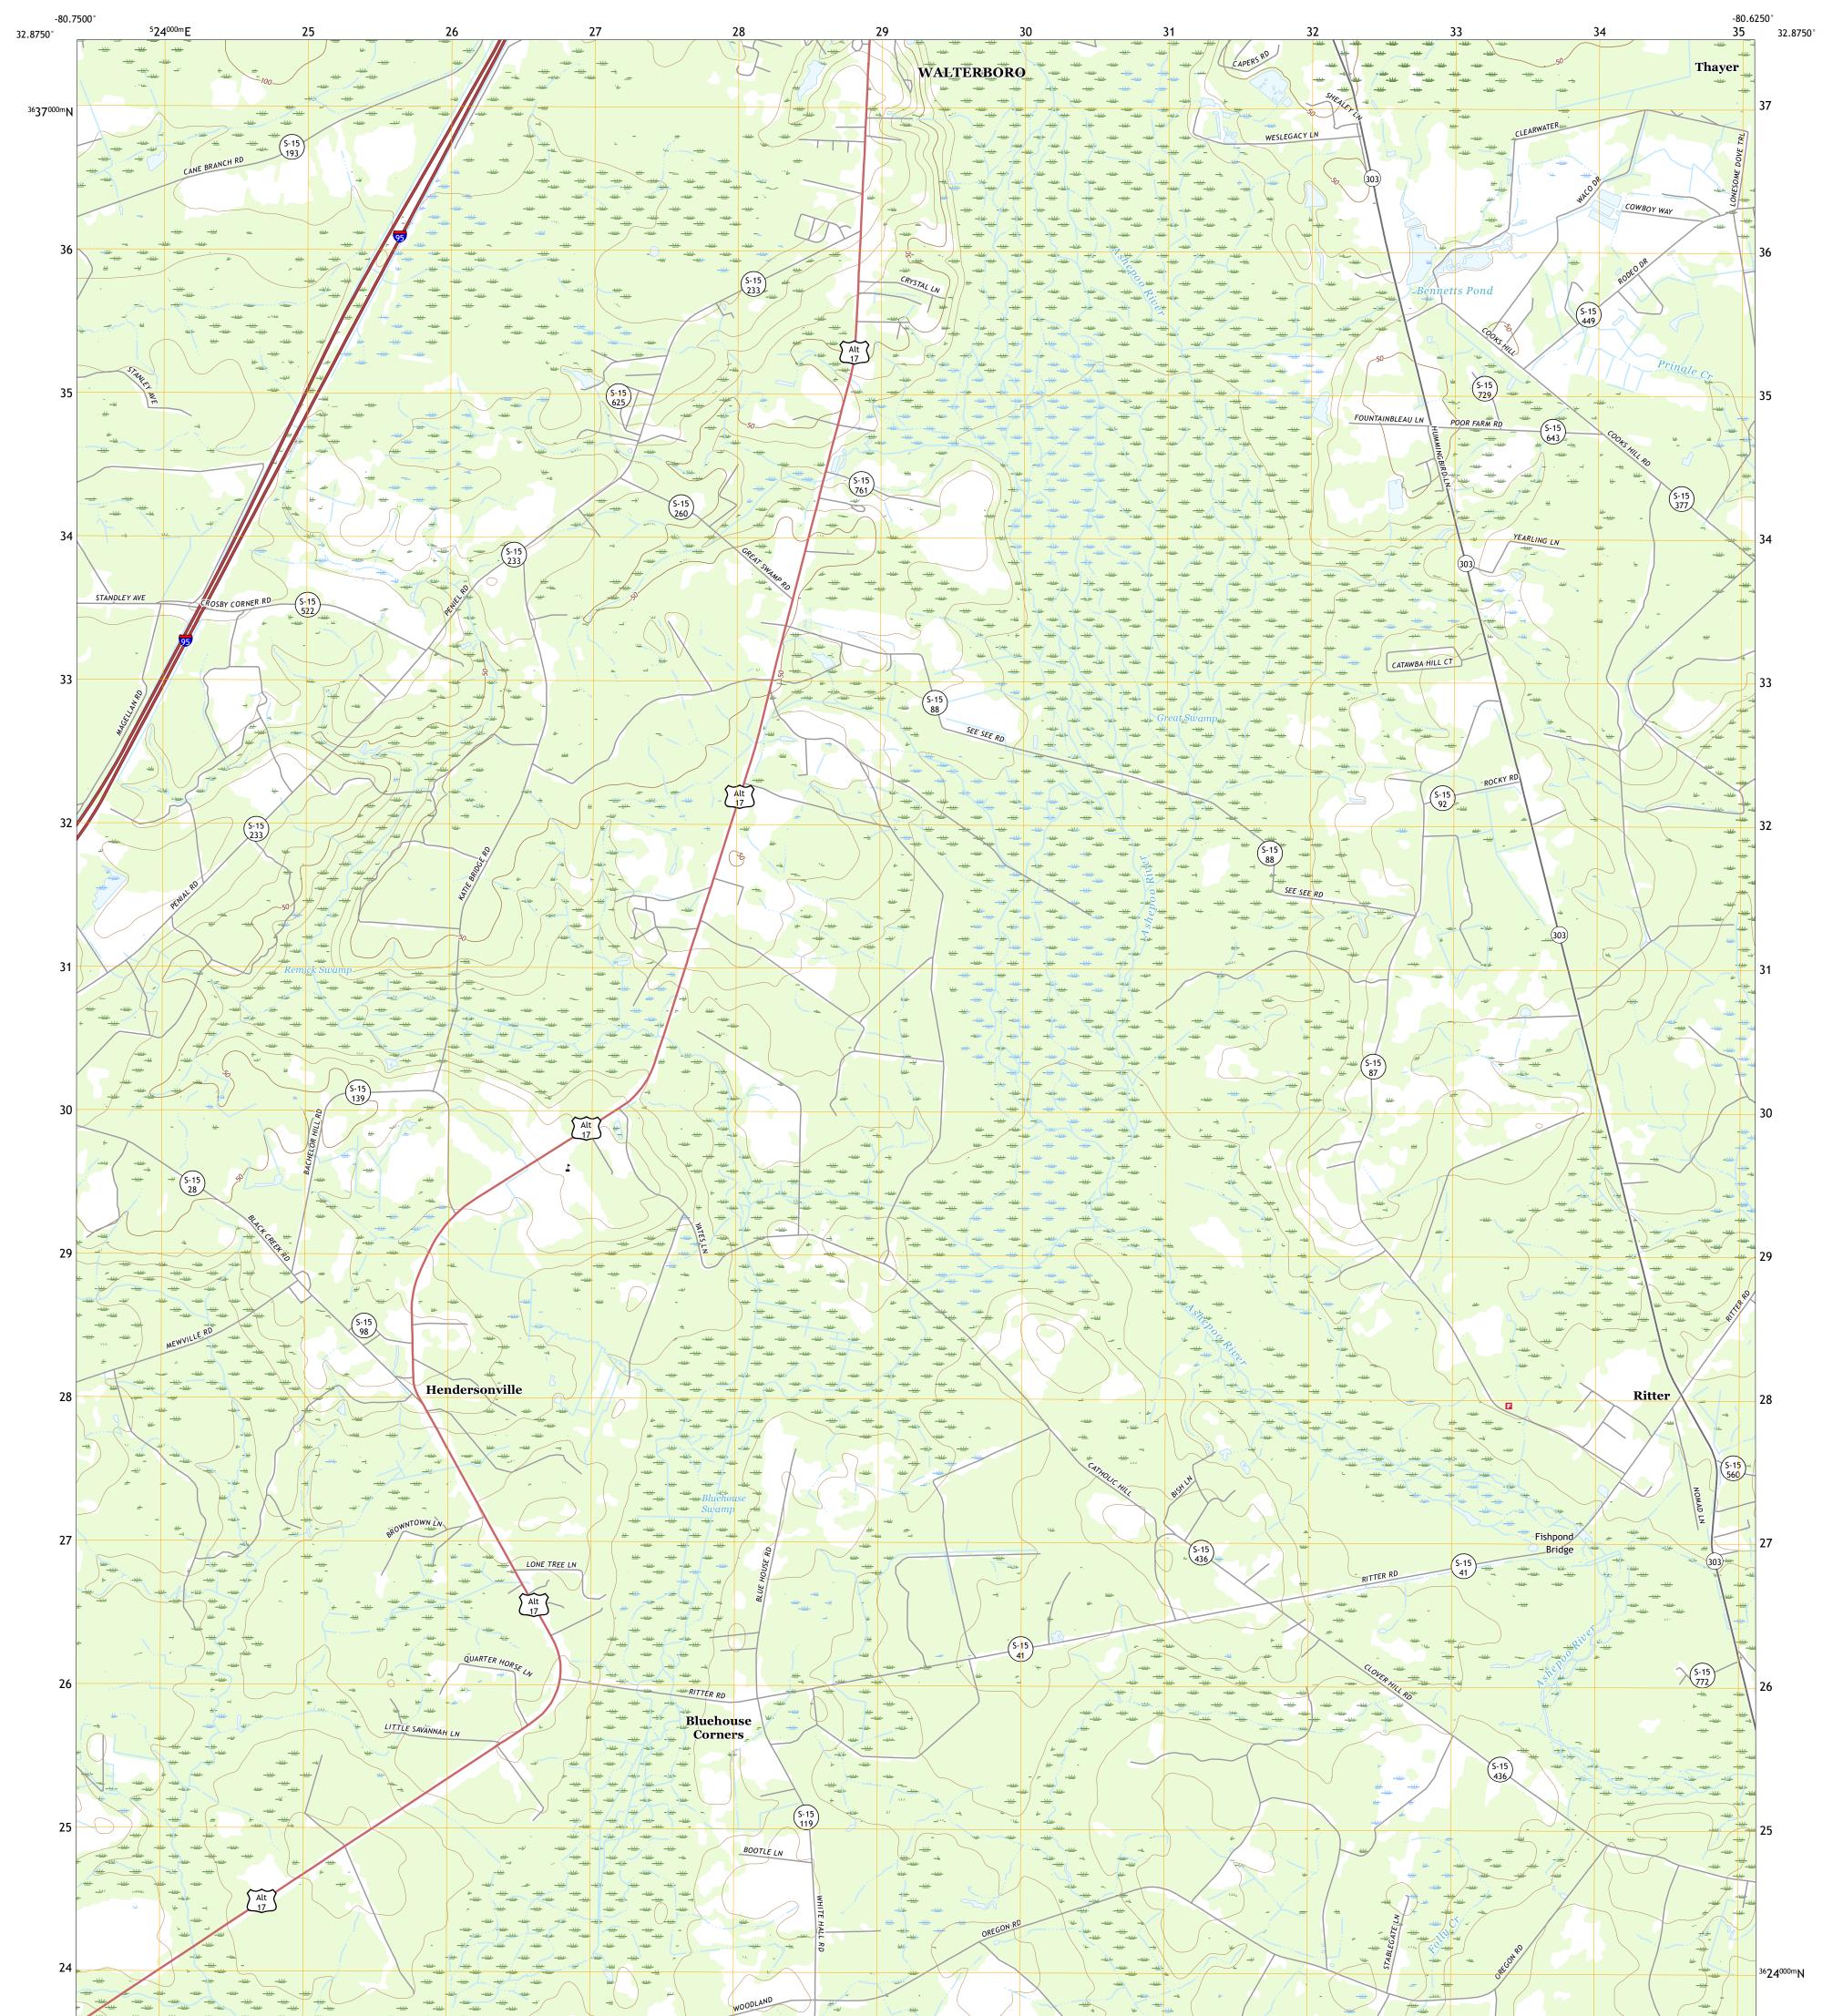

## U.S. DEPARTMENT OF THE INTERIOR U.S. GEOLOGICAL SURVEY









Produced by the United States Geological Survey North American Datum of 1983 (NAD83) World Geodetic System of 1984 (WGS84). Projection and 1 000-meter grid:Universal Transverse Mercator, Zone 175 This map is not a legal document. Boundaries may be generalized for this map scale. Private lands within government reservations may not be shown. Obtain permission before entering private lands.

.....NAIP, September 2017 - December 2017 U.S. Census Bureau, 2017 ......GNIS, 1980 - 2020 ......National Hydrography Dataset, 1899 - 2018 .....National Elevation Dataset, 2011 .....Multiple sources; see metadata file 2018 - 2019 Imagery.... Roads..... Names..... Hydrography..... Contours.. Boundaries... National ..FWS 1989 Wetlands... Wetlands Inventory



## NSN. 7 6 4 3 0 1 6 3 9 2 2 9 3 NGA REF N