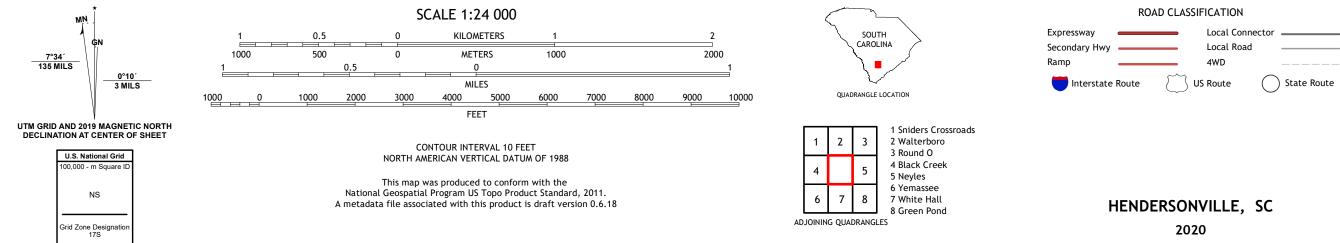

## U.S. DEPARTMENT OF THE INTERIOR U.S. GEOLOGICAL SURVEY

Produced by the United States Geological Survey North American Datum of 1983 (NAD83) World Geodetic System of 1984 (WGS84). Projection and 1 000-meter grid:Universal Transverse Mercator, Zone 175 This map is not a legal document. Boundaries may be generalized for this map scale. Private lands within government reservations may not be shown. Obtain permission before entering private lands.

.....NAIP, September 2017 - December 2017 U.S. Census Bureau, 2017 ......GNIS, 1980 - 2020 ......National Hydrography Dataset, 1899 - 2018 .....National Elevation Dataset, 2011 .....Multiple sources; see metadata file 2018 - 2019 Imagery.... Roads..... Names..... Hydrography..... Contours.. Boundaries... National ..FWS 1989 Wetlands... Wetlands Inventory