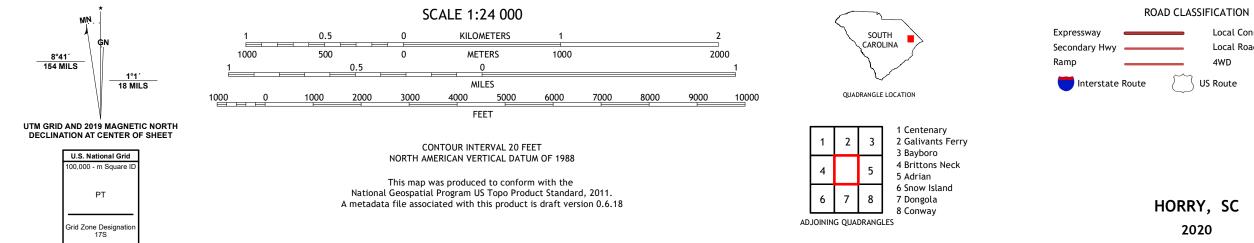

## NSN. 7 6 4 3 0 1 6 3 9 2 3 0 3 0GA REF NO. US GSX24 K 2 10 3 9

Local Connector

\_\_\_\_

State Route

Local Road

4WD