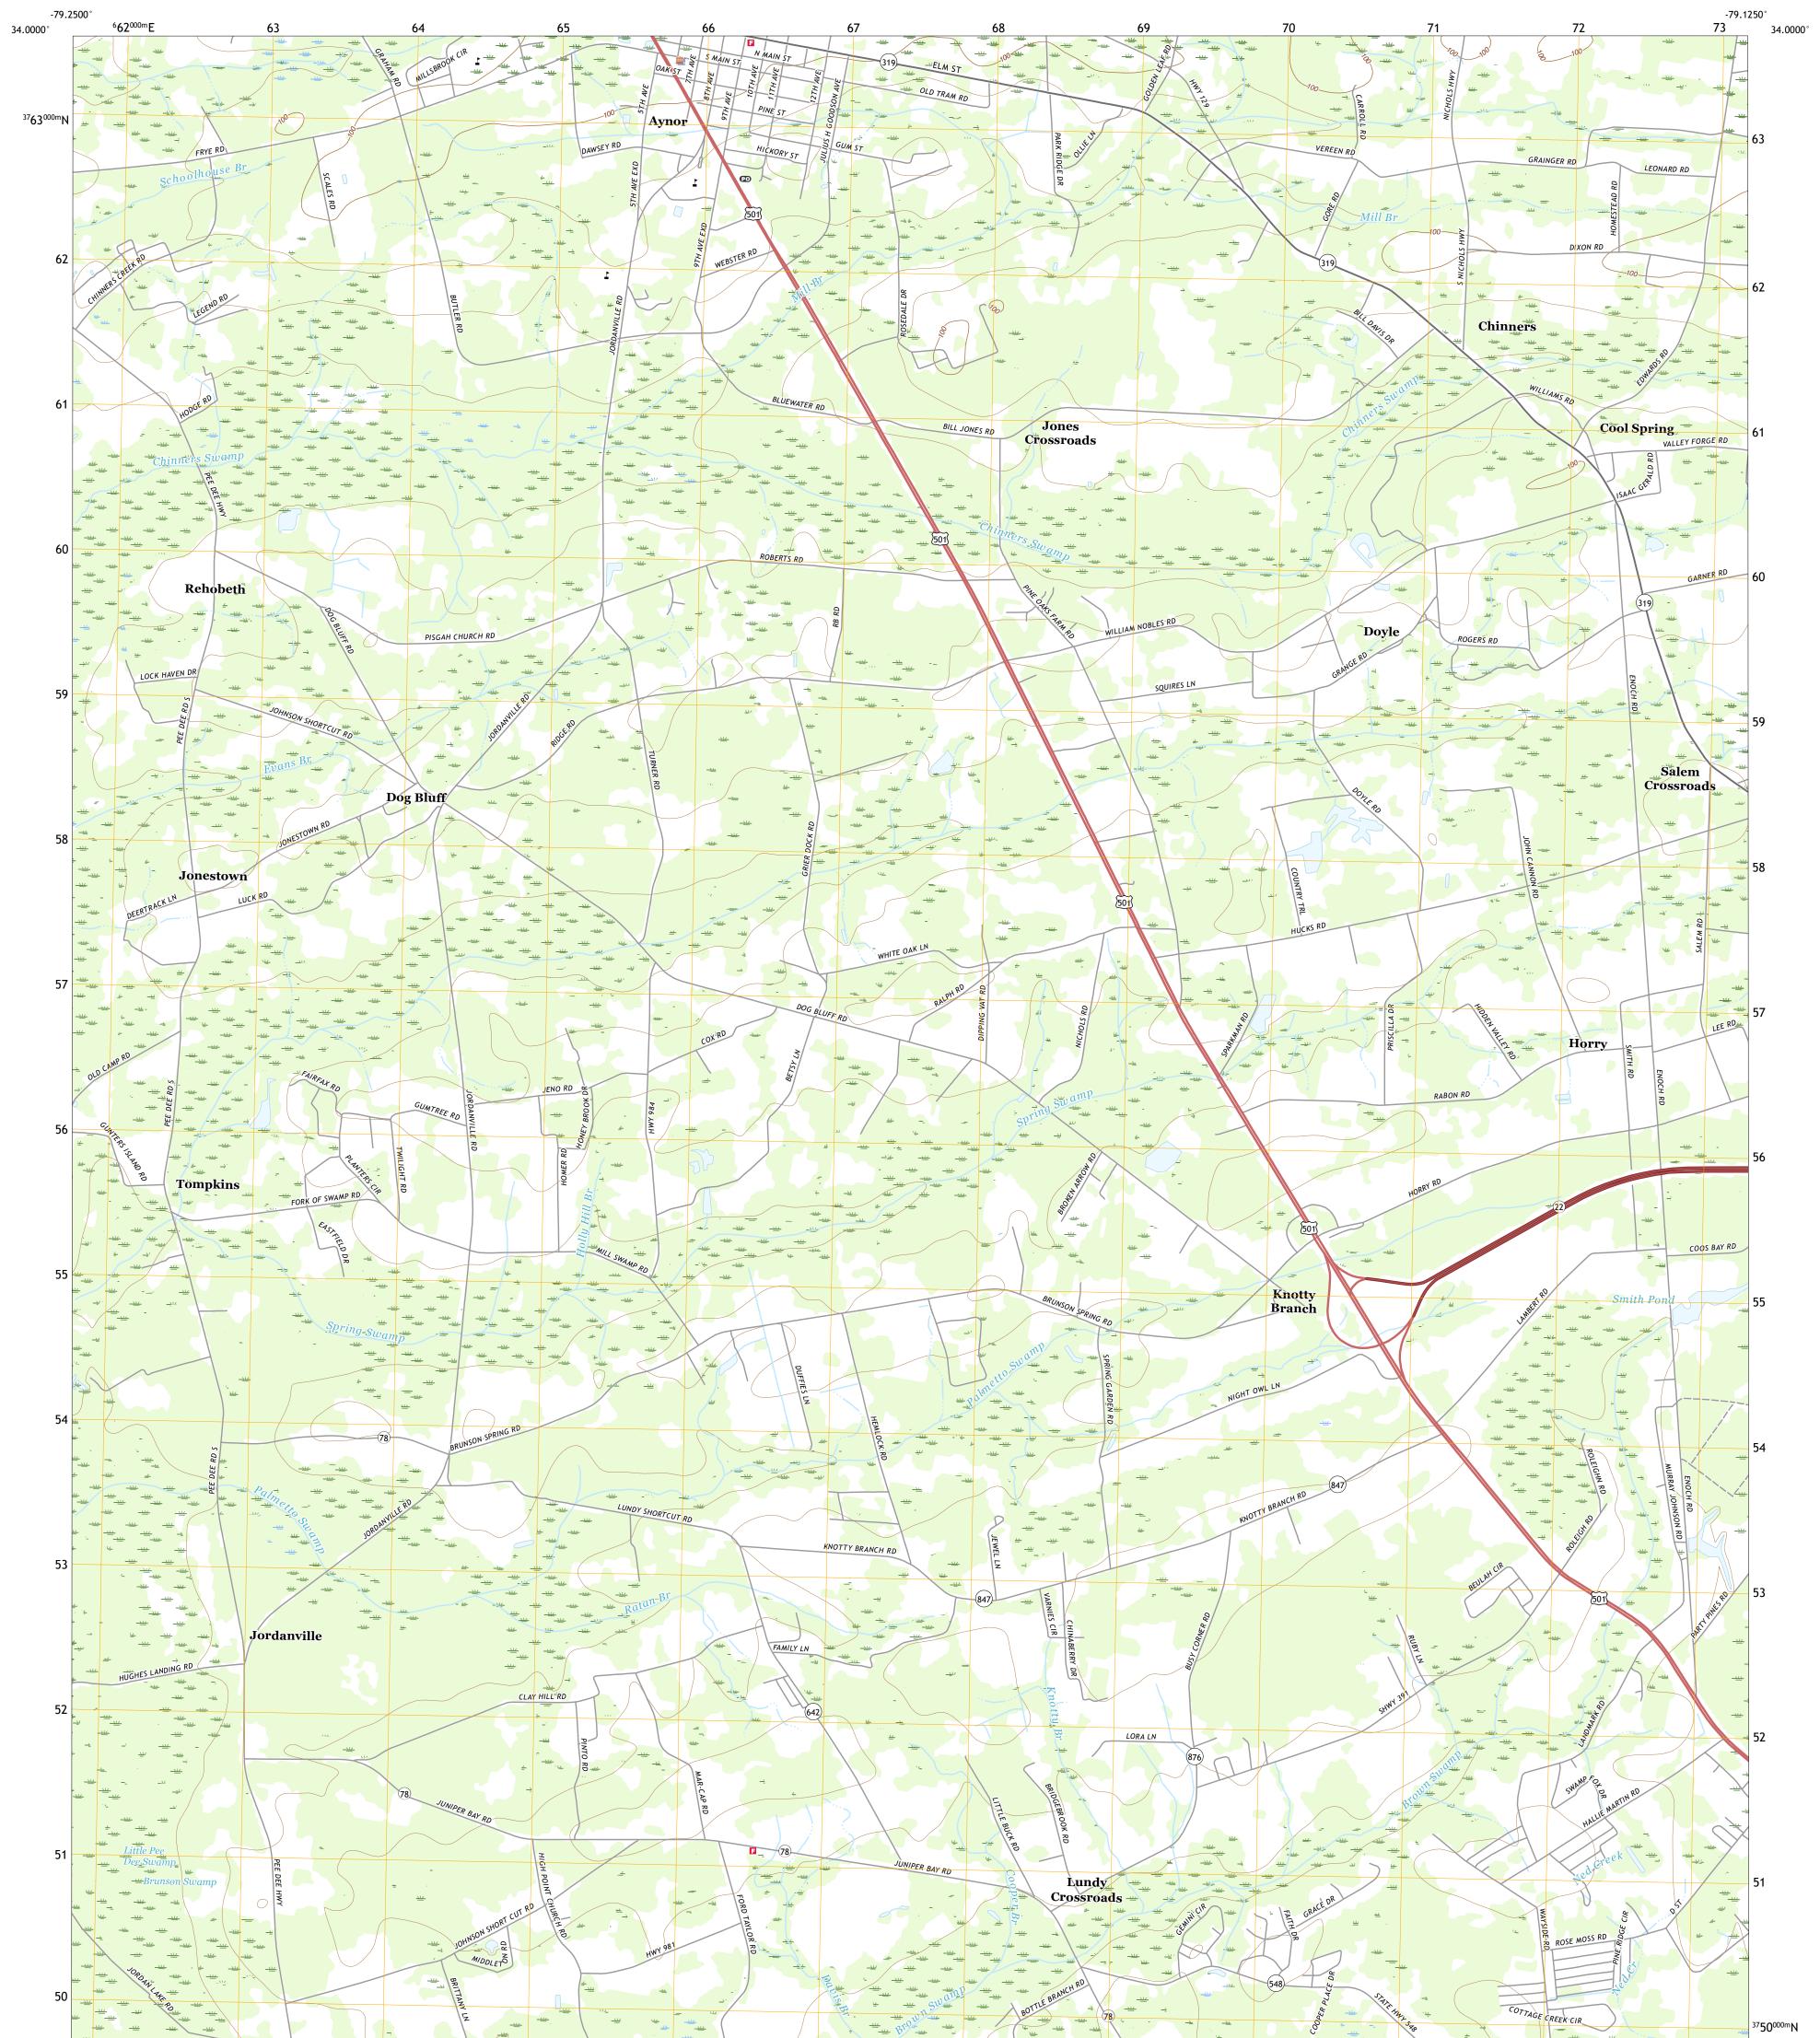

## U.S. DEPARTMENT OF THE INTERIOR U.S. GEOLOGICAL SURVEY









Produced by the United States Geological Survey North American Datum of 1983 (NAD83) World Geodetic System of 1984 (WGS84). Projection and 1 000-meter grid:Universal Transverse Mercator, Zone 175 This map is not a legal document. Boundaries may be generalized for this map scale. Private lands within government reservations may not be shown. Obtain permission before entering private lands.

.....NAIP, September 2017 - December 2017 U.S. Census Bureau, 2017 ......GNIS, 1980 - 2020 ......National Hydrography Dataset, 1899 - 2018 .....National Elevation Dataset, 2009 - 2011 .....Multiple sources; see metadata file 2018 - 2019 Imagery.... Roads..... Names..... Hydrography..... Contours.. Boundaries... ..FWS National 2006 Wetlands... Wetlands Inventory



## NSN. 7 6 4 3 0 1 6 3 9 2 3 0 3 0G