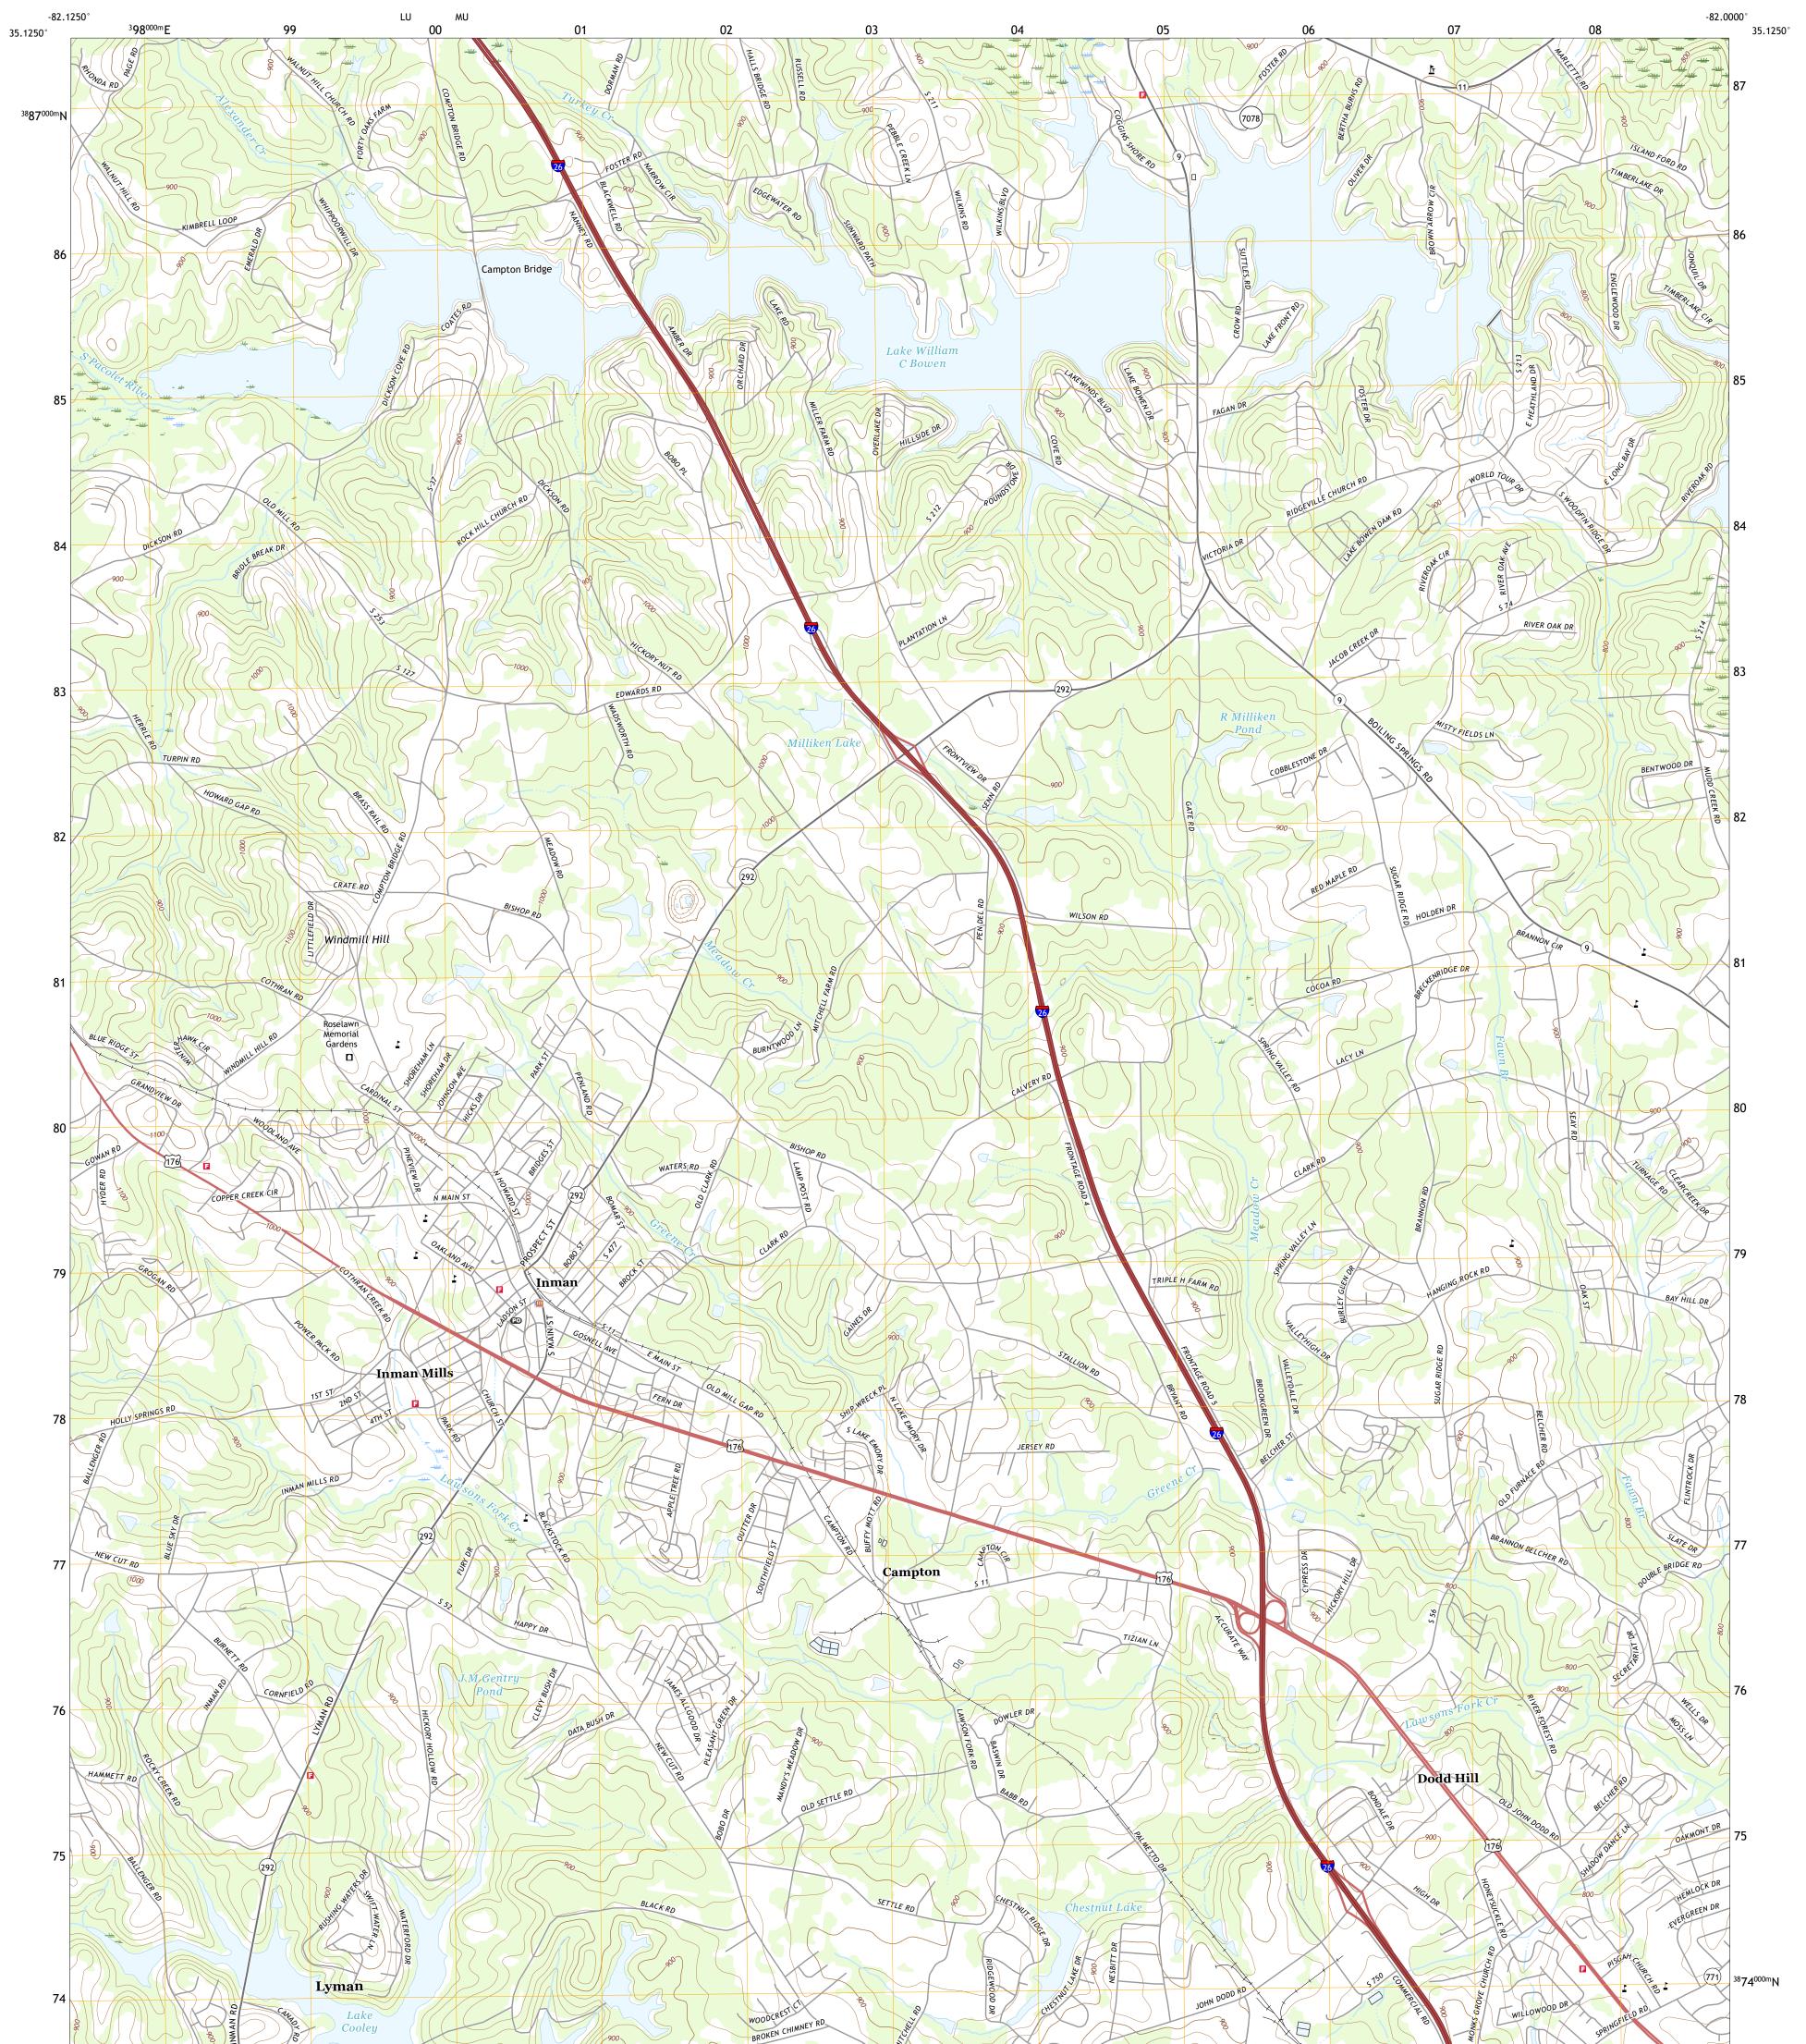

## U.S. DEPARTMENT OF THE INTERIOR U.S. GEOLOGICAL SURVEY

INMAN QUADRANGLE SOUTH CAROLINA - SPARTANBURG COUNTY 7.5-MINUTE SERIES

Produced by the United States Geological Survey North American Datum of 1983 (NAD83) World Geodetic System of 1984 (WGS84). Projection and 1 000-meter grid:Universal Transverse Mercator, Zone 17S This map is not a legal document. Boundaries may be generalized for this map scale. Private lands within government reservations may not be shown. Obtain permission before entering private lands.