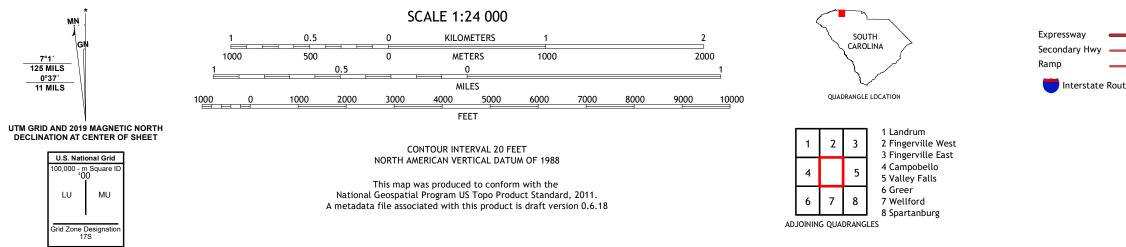

 Expressway
 Local Connector

 Secondary Hwy
 Local Road

 Ramp
 4WD

 Interstate Route
 US Route

INMAN, SC

2020