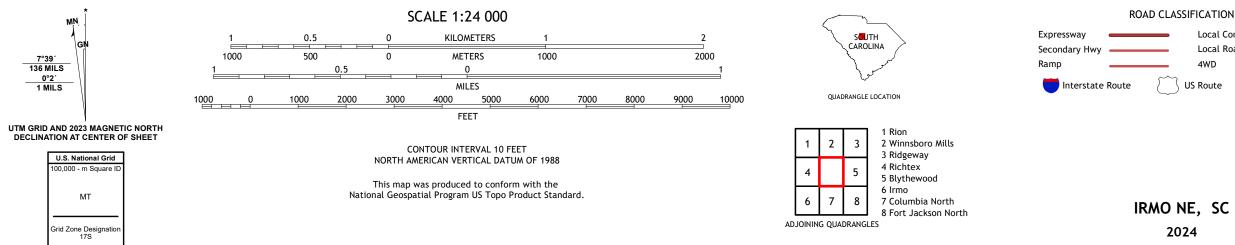

## U.S. DEPARTMENT OF THE INTERIOR U.S. GEOLOGICAL SURVEY

IRMO NE QUADRANGLE SOUTH CAROLINA 7.5-MINUTE SERIES

Produced by the United States Geological Survey North American Datum of 1983 (NAD83) World Geodetic System of 1984 (WGS84). Projection and 1 000-meter grid:Universal Transverse Mercator, Zone 175 This map is not a legal document. Boundaries may be generalized for this map scale. Private lands within government reservations may not be shown. Obtain permission before entering private lands.