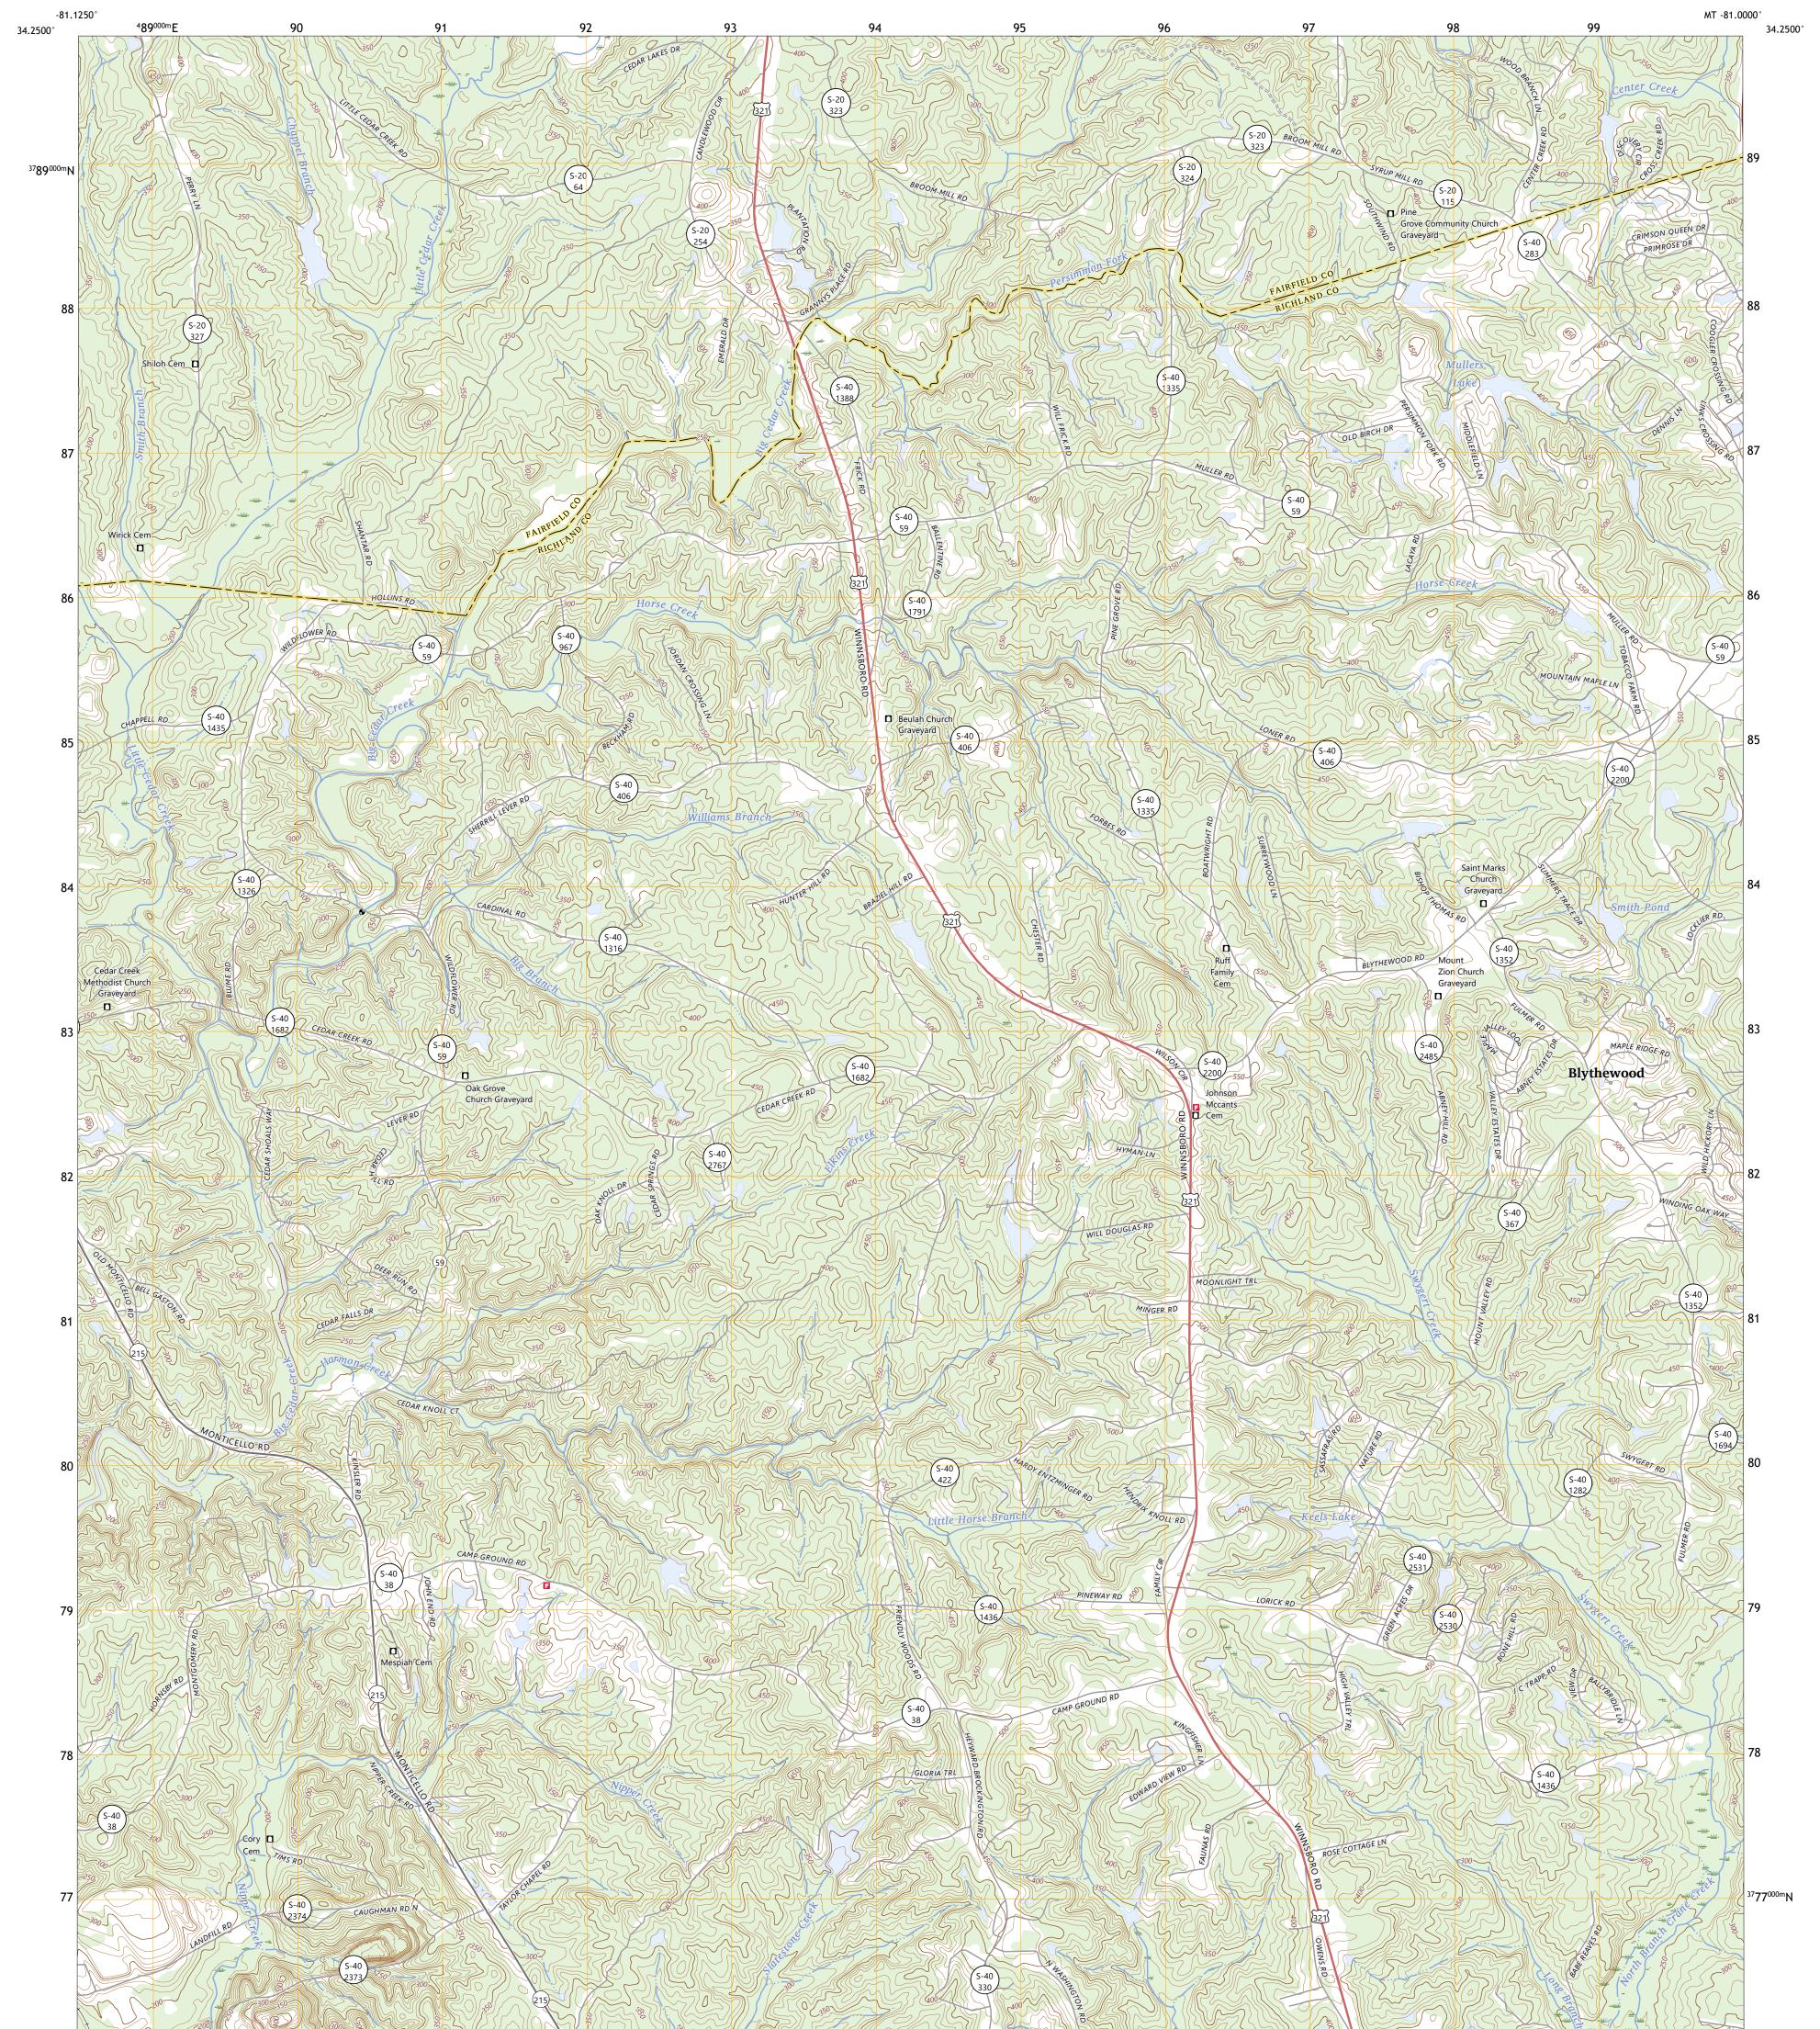

## U.S. DEPARTMENT OF THE INTERIOR U.S. GEOLOGICAL SURVEY

IRMO NE QUADRANGLE SOUTH CAROLINA 7.5-MINUTE SERIES

Produced by the United States Geological Survey North American Datum of 1983 (NAD83) World Geodetic System of 1984 (WGS84). Projection and 1 000-meter grid:Universal Transverse Mercator, Zone 175 This map is not a legal document. Boundaries may be generalized for this map scale. Private lands within government reservations may not be shown. Obtain permission before entering private lands.