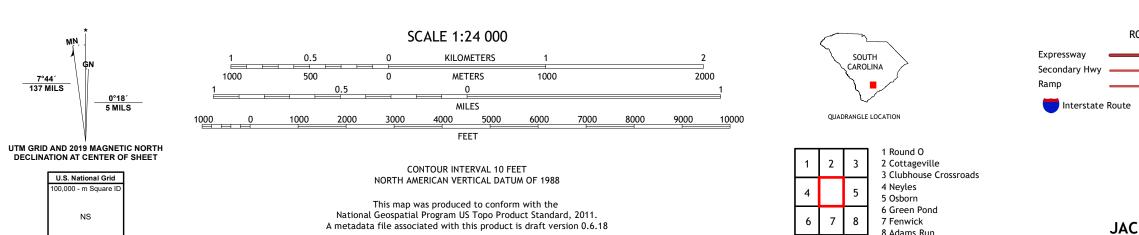

Wetlands

NS

Grid Zone Designation 17S

North American Datum of 1983 (NAD83) World Geodetic System of 1984 (WGS84). Projection and 1 000-meter grid:Universal Transverse Mercator, Zone 17S

entering private lands.

Hydrography..... Contours....

Imagery.... Roads..... Names.....

Boundaries....

Wetlands...

6 Green Pond 7 Fenwick 8 Adams Run

ADJOINING QUADRANGLES

ROAD CLASSIFICATION

US Route