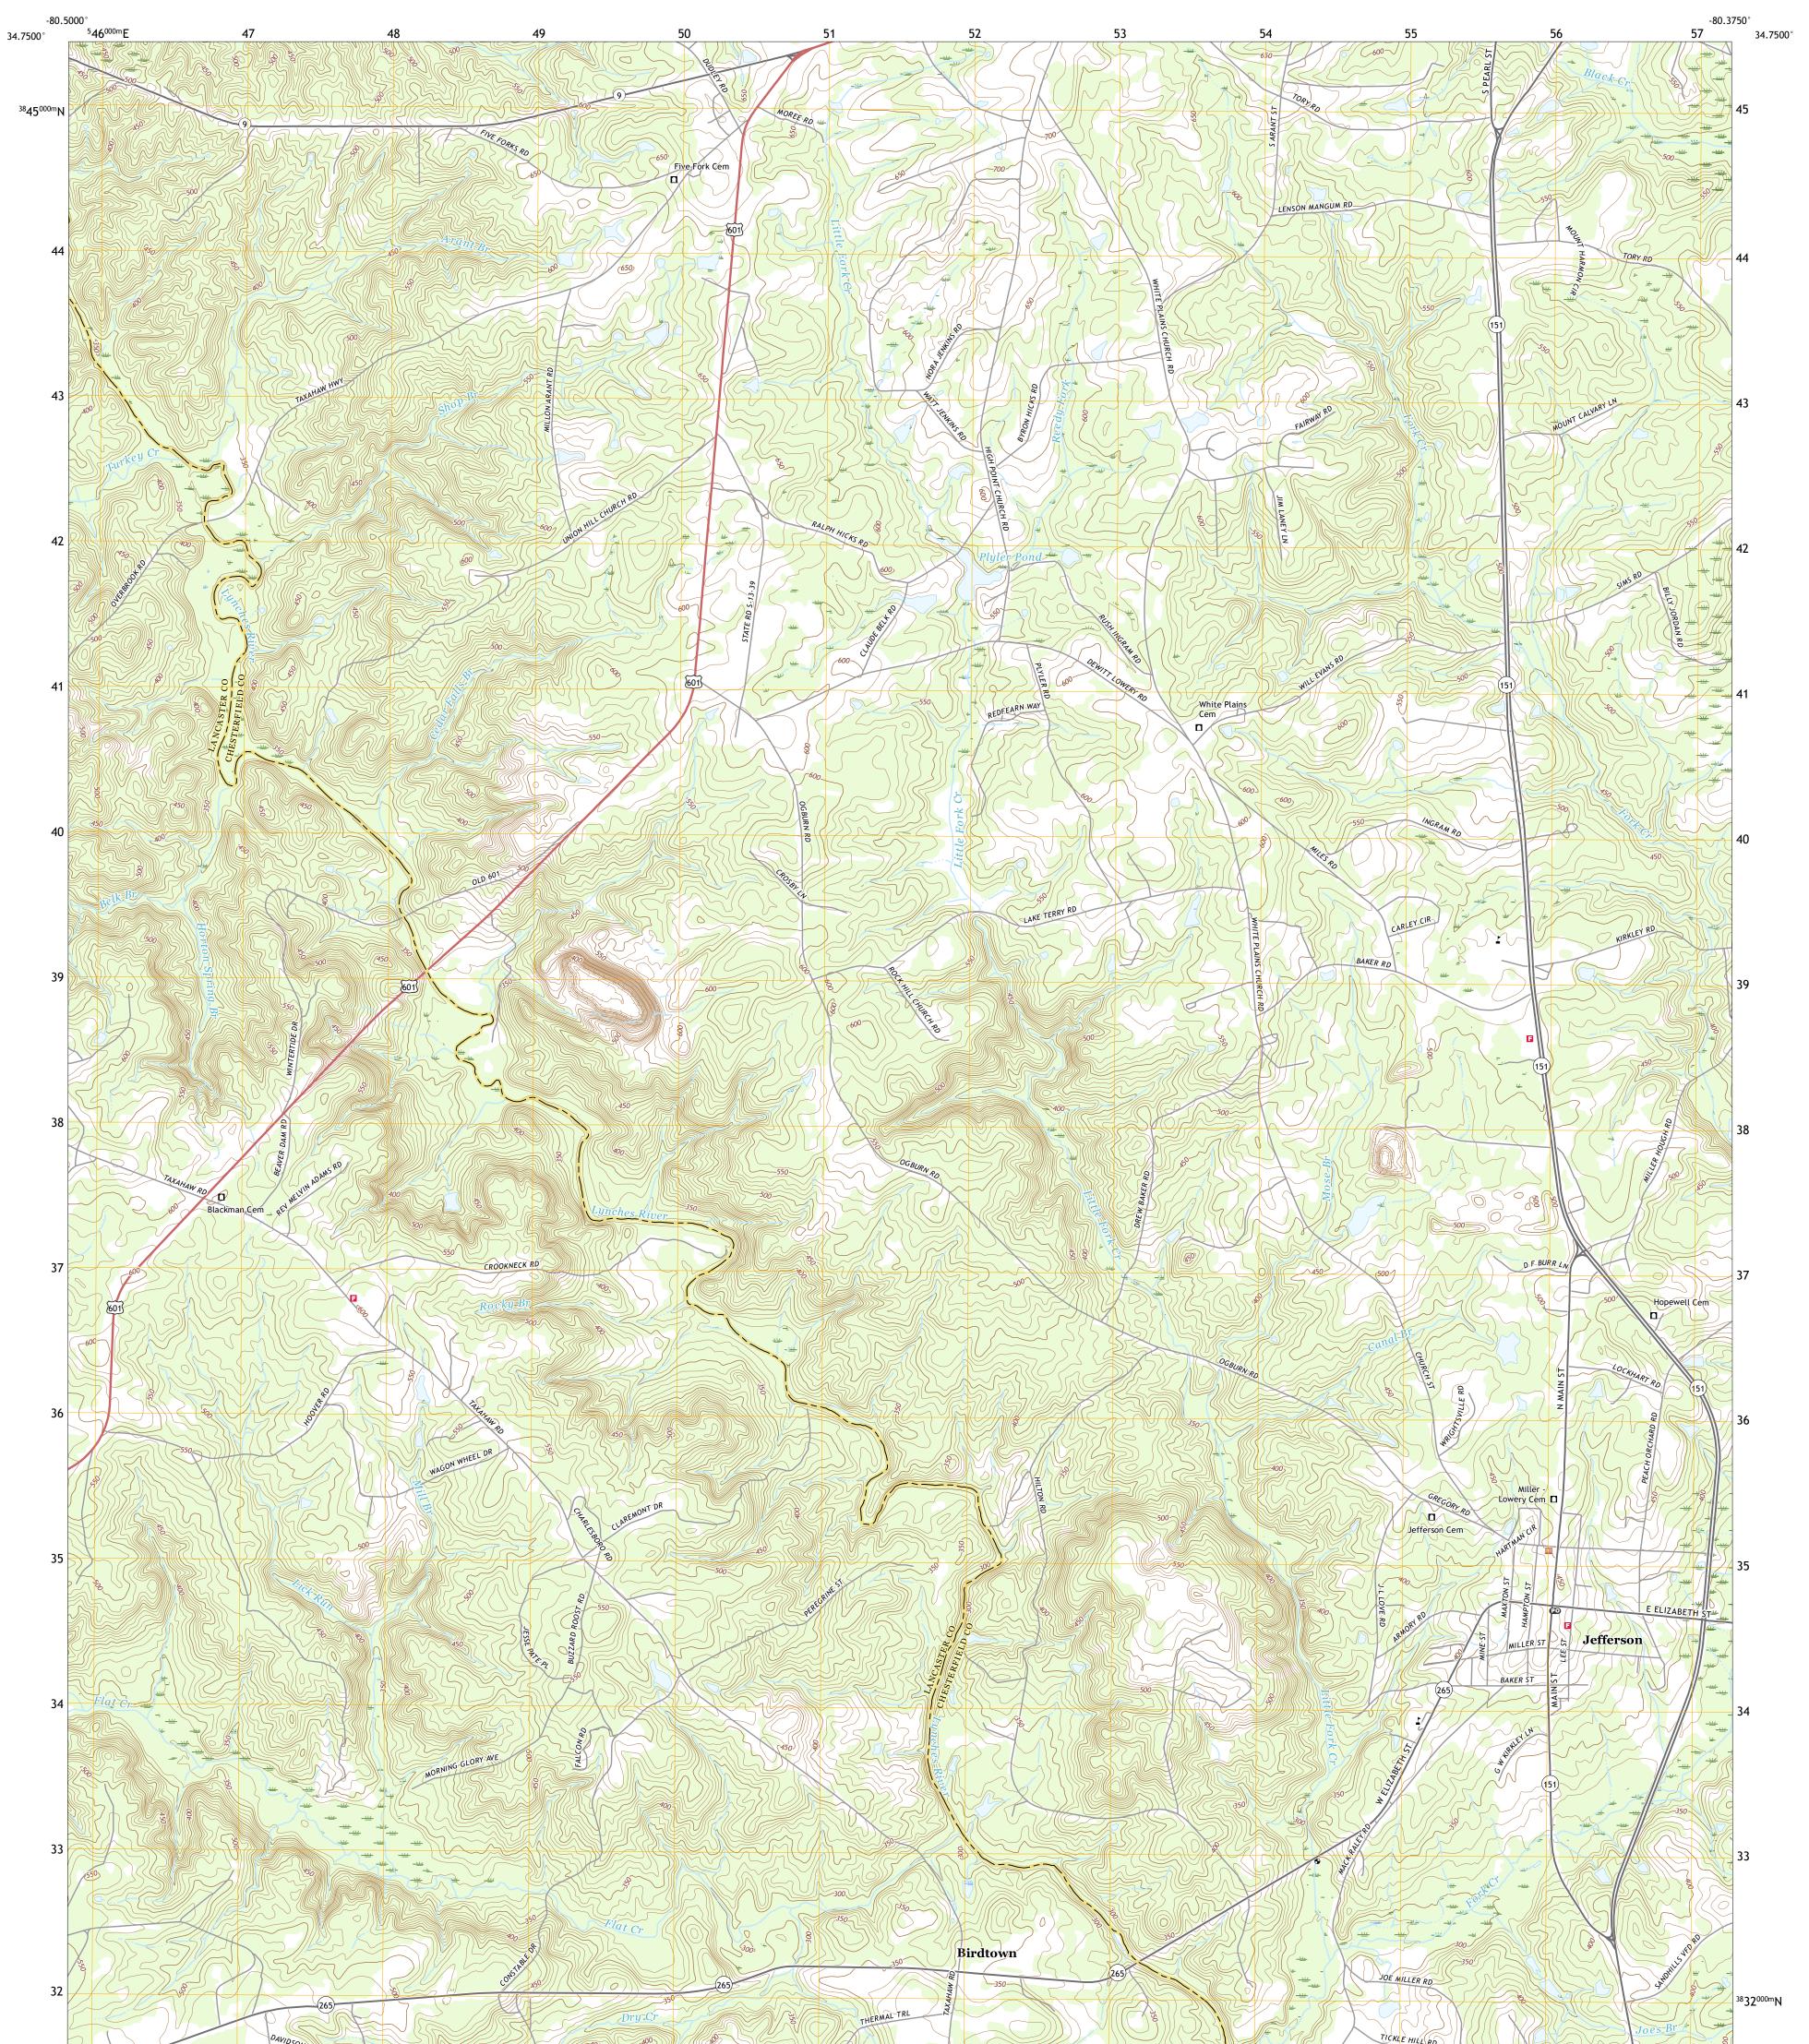

## U.S. DEPARTMENT OF THE INTERIOR U.S. GEOLOGICAL SURVEY

JEFFERSON QUADRANGLE SOUTH CAROLINA 7.5-MINUTE SERIES

**Produced by the United States Geological Survey** North American Datum of 1983 (NAD83) World Geodetic System of 1984 (WGS84). Projection and 1 000-meter grid:Universal Transverse Mercator, Zone 17S This map is not a legal document. Boundaries may be generalized for this map scale. Private lands within government reservations may not be shown. Obtain permission before entering private lands.

Imagery.... Roads..... Names..... Hydrography..... Contours...... Boundaries......Mult Wetlands... ..FWS National Wetlands Inventory 1989 - 1990

\_\_\_\_

State Route