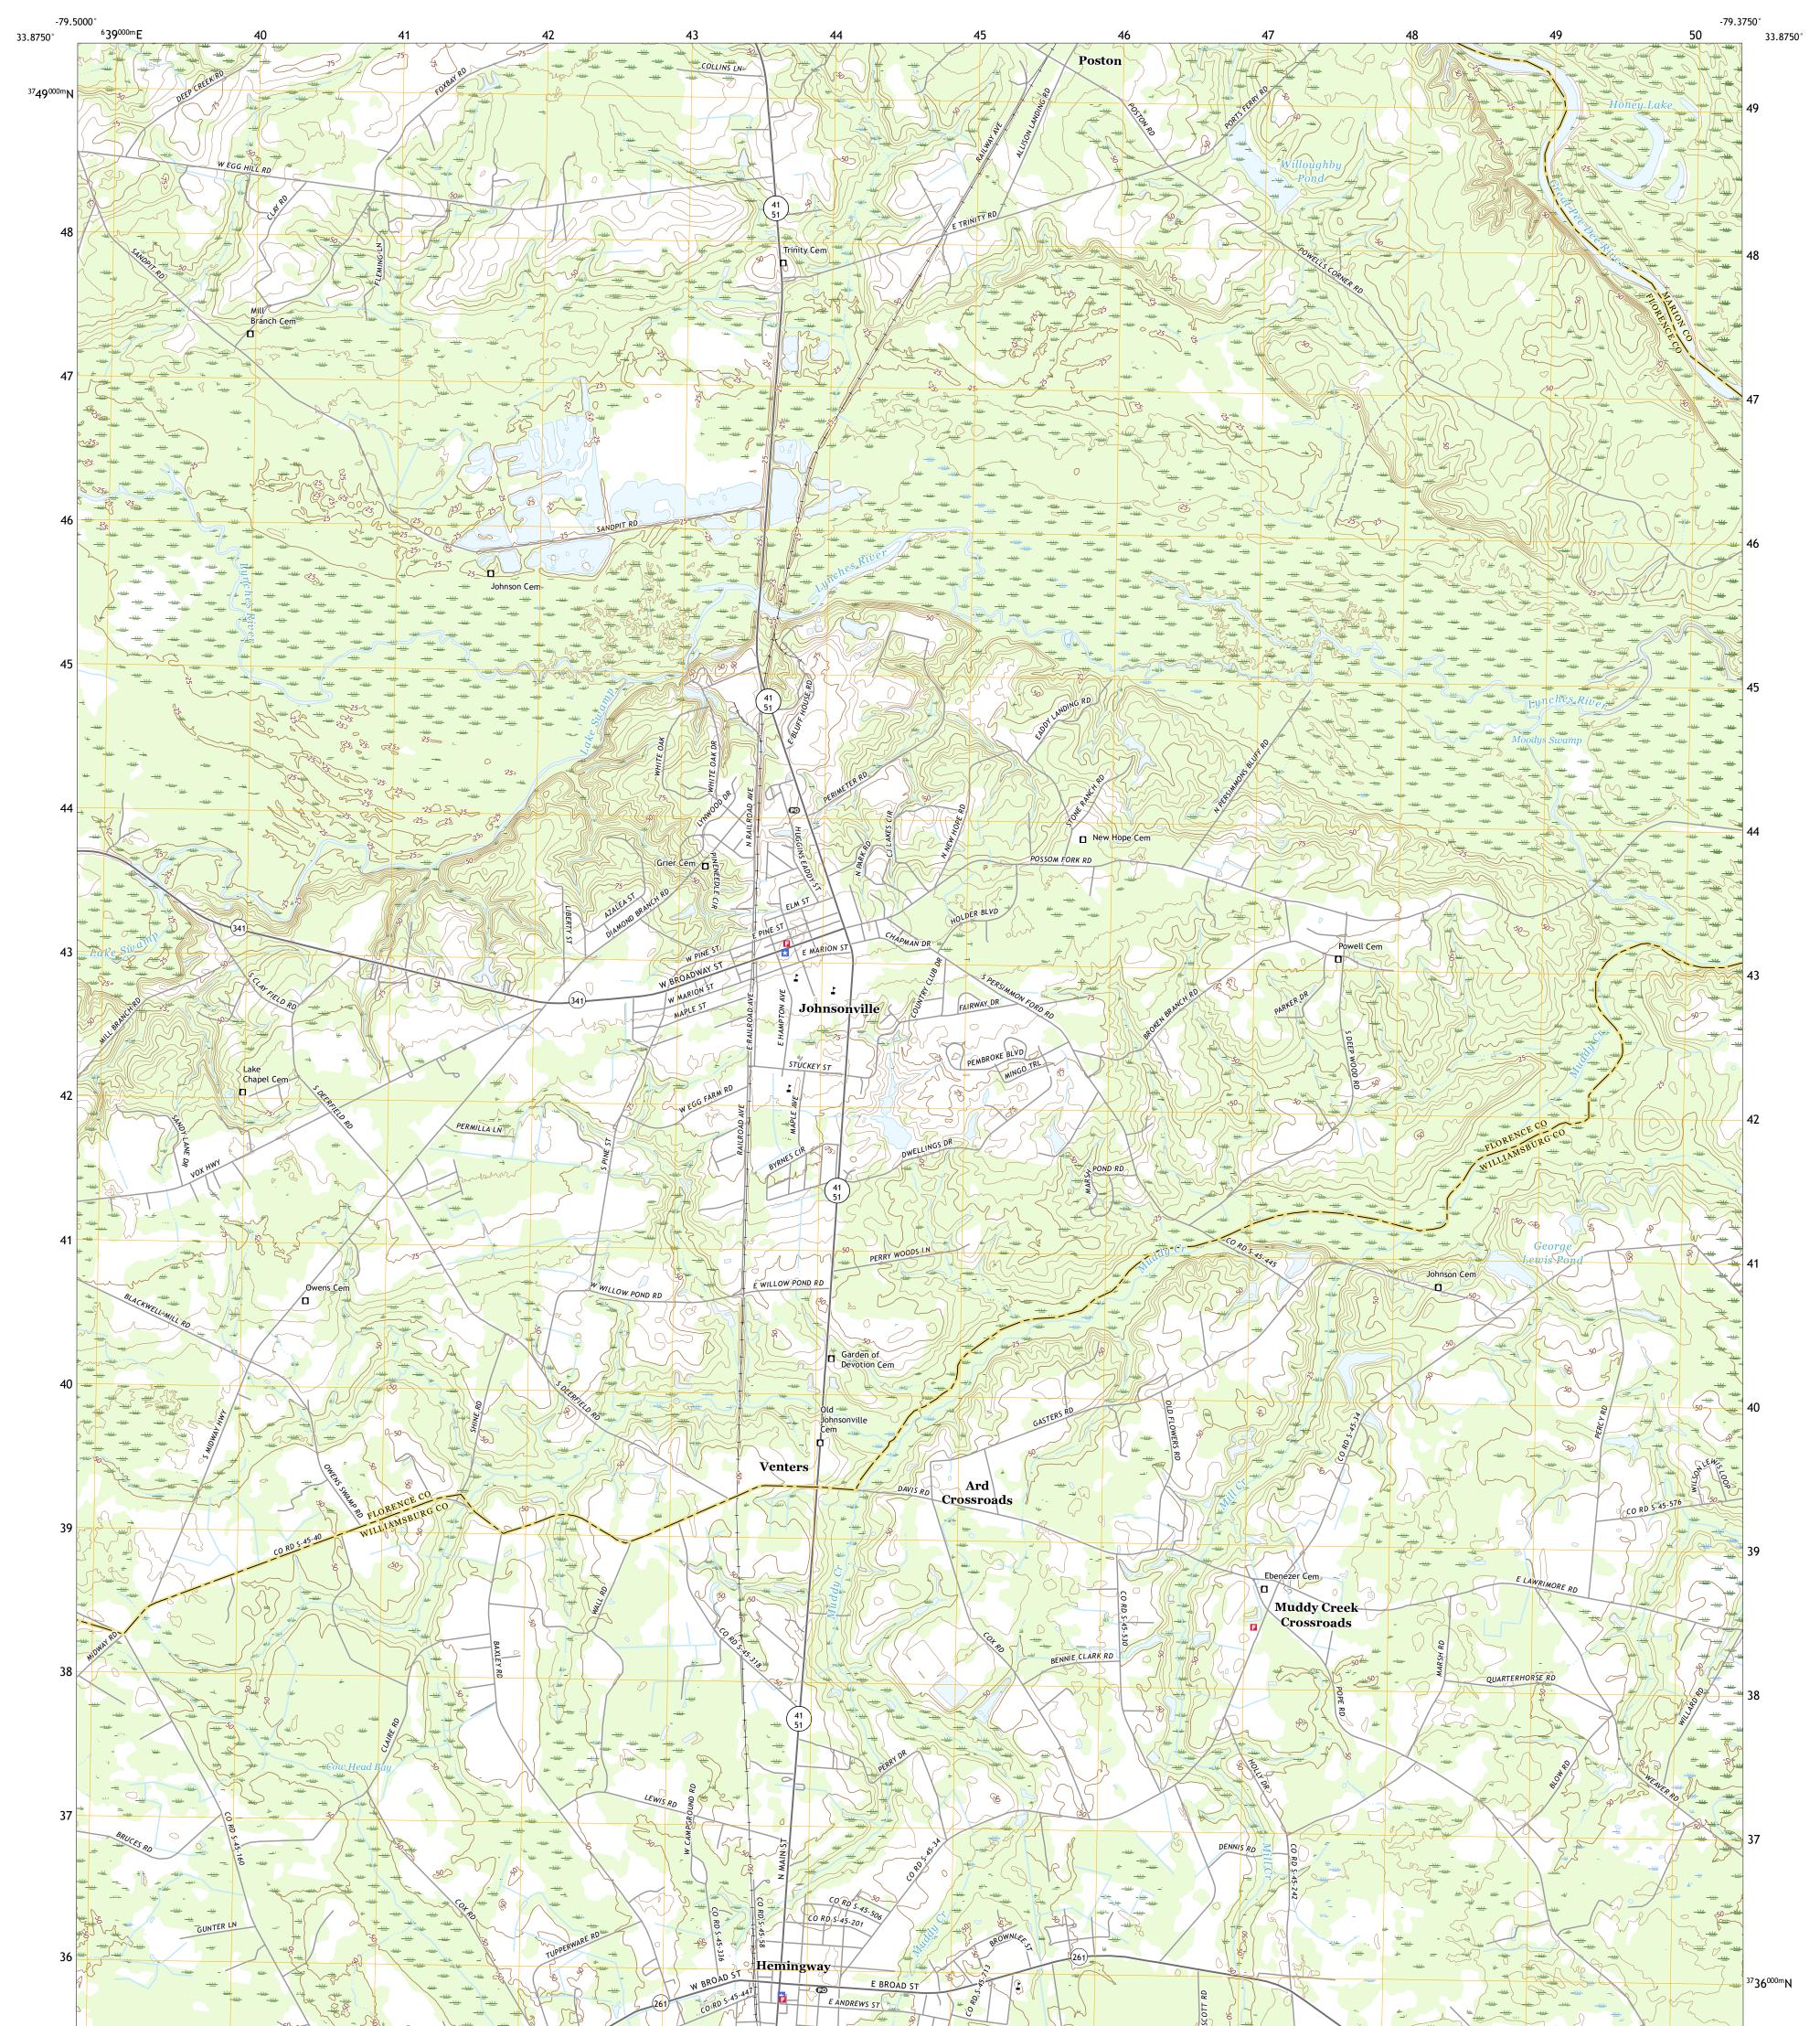

## U.S. DEPARTMENT OF THE INTERIOR U.S. GEOLOGICAL SURVEY

JOHNSONVILLE QUADRANGLE SOUTH CAROLINA 7.5-MINUTE SERIES

Produced by the United States Geological Survey North American Datum of 1983 (NAD83) World Geodetic System of 1984 (WGS84). Projection and 1 000-meter grid:Universal Transverse Mercator, Zone 17S This map is not a legal document. Boundaries may be generalized for this map scale. Private lands within government reservations may not be shown. Obtain permission before entering private lands.

Imagery......NAIP, September 2017 - December 2017 Roads......GNIS, 1980 - 2020 Hydrography......GNIS, 1980 - 2018 Contours.....National Hydrography Dataset, 1899 - 2018 Contours.....Nutiple sources; see metadata file 2018 - 2019 Wetlands.....FWS National Wetlands Inventory 1994 - 2006

## NSN. 7 6 4 3 0 1 6 3 9 2 3 2 4 NGA REF NO. US GSX24 K 2 2 7 2 9