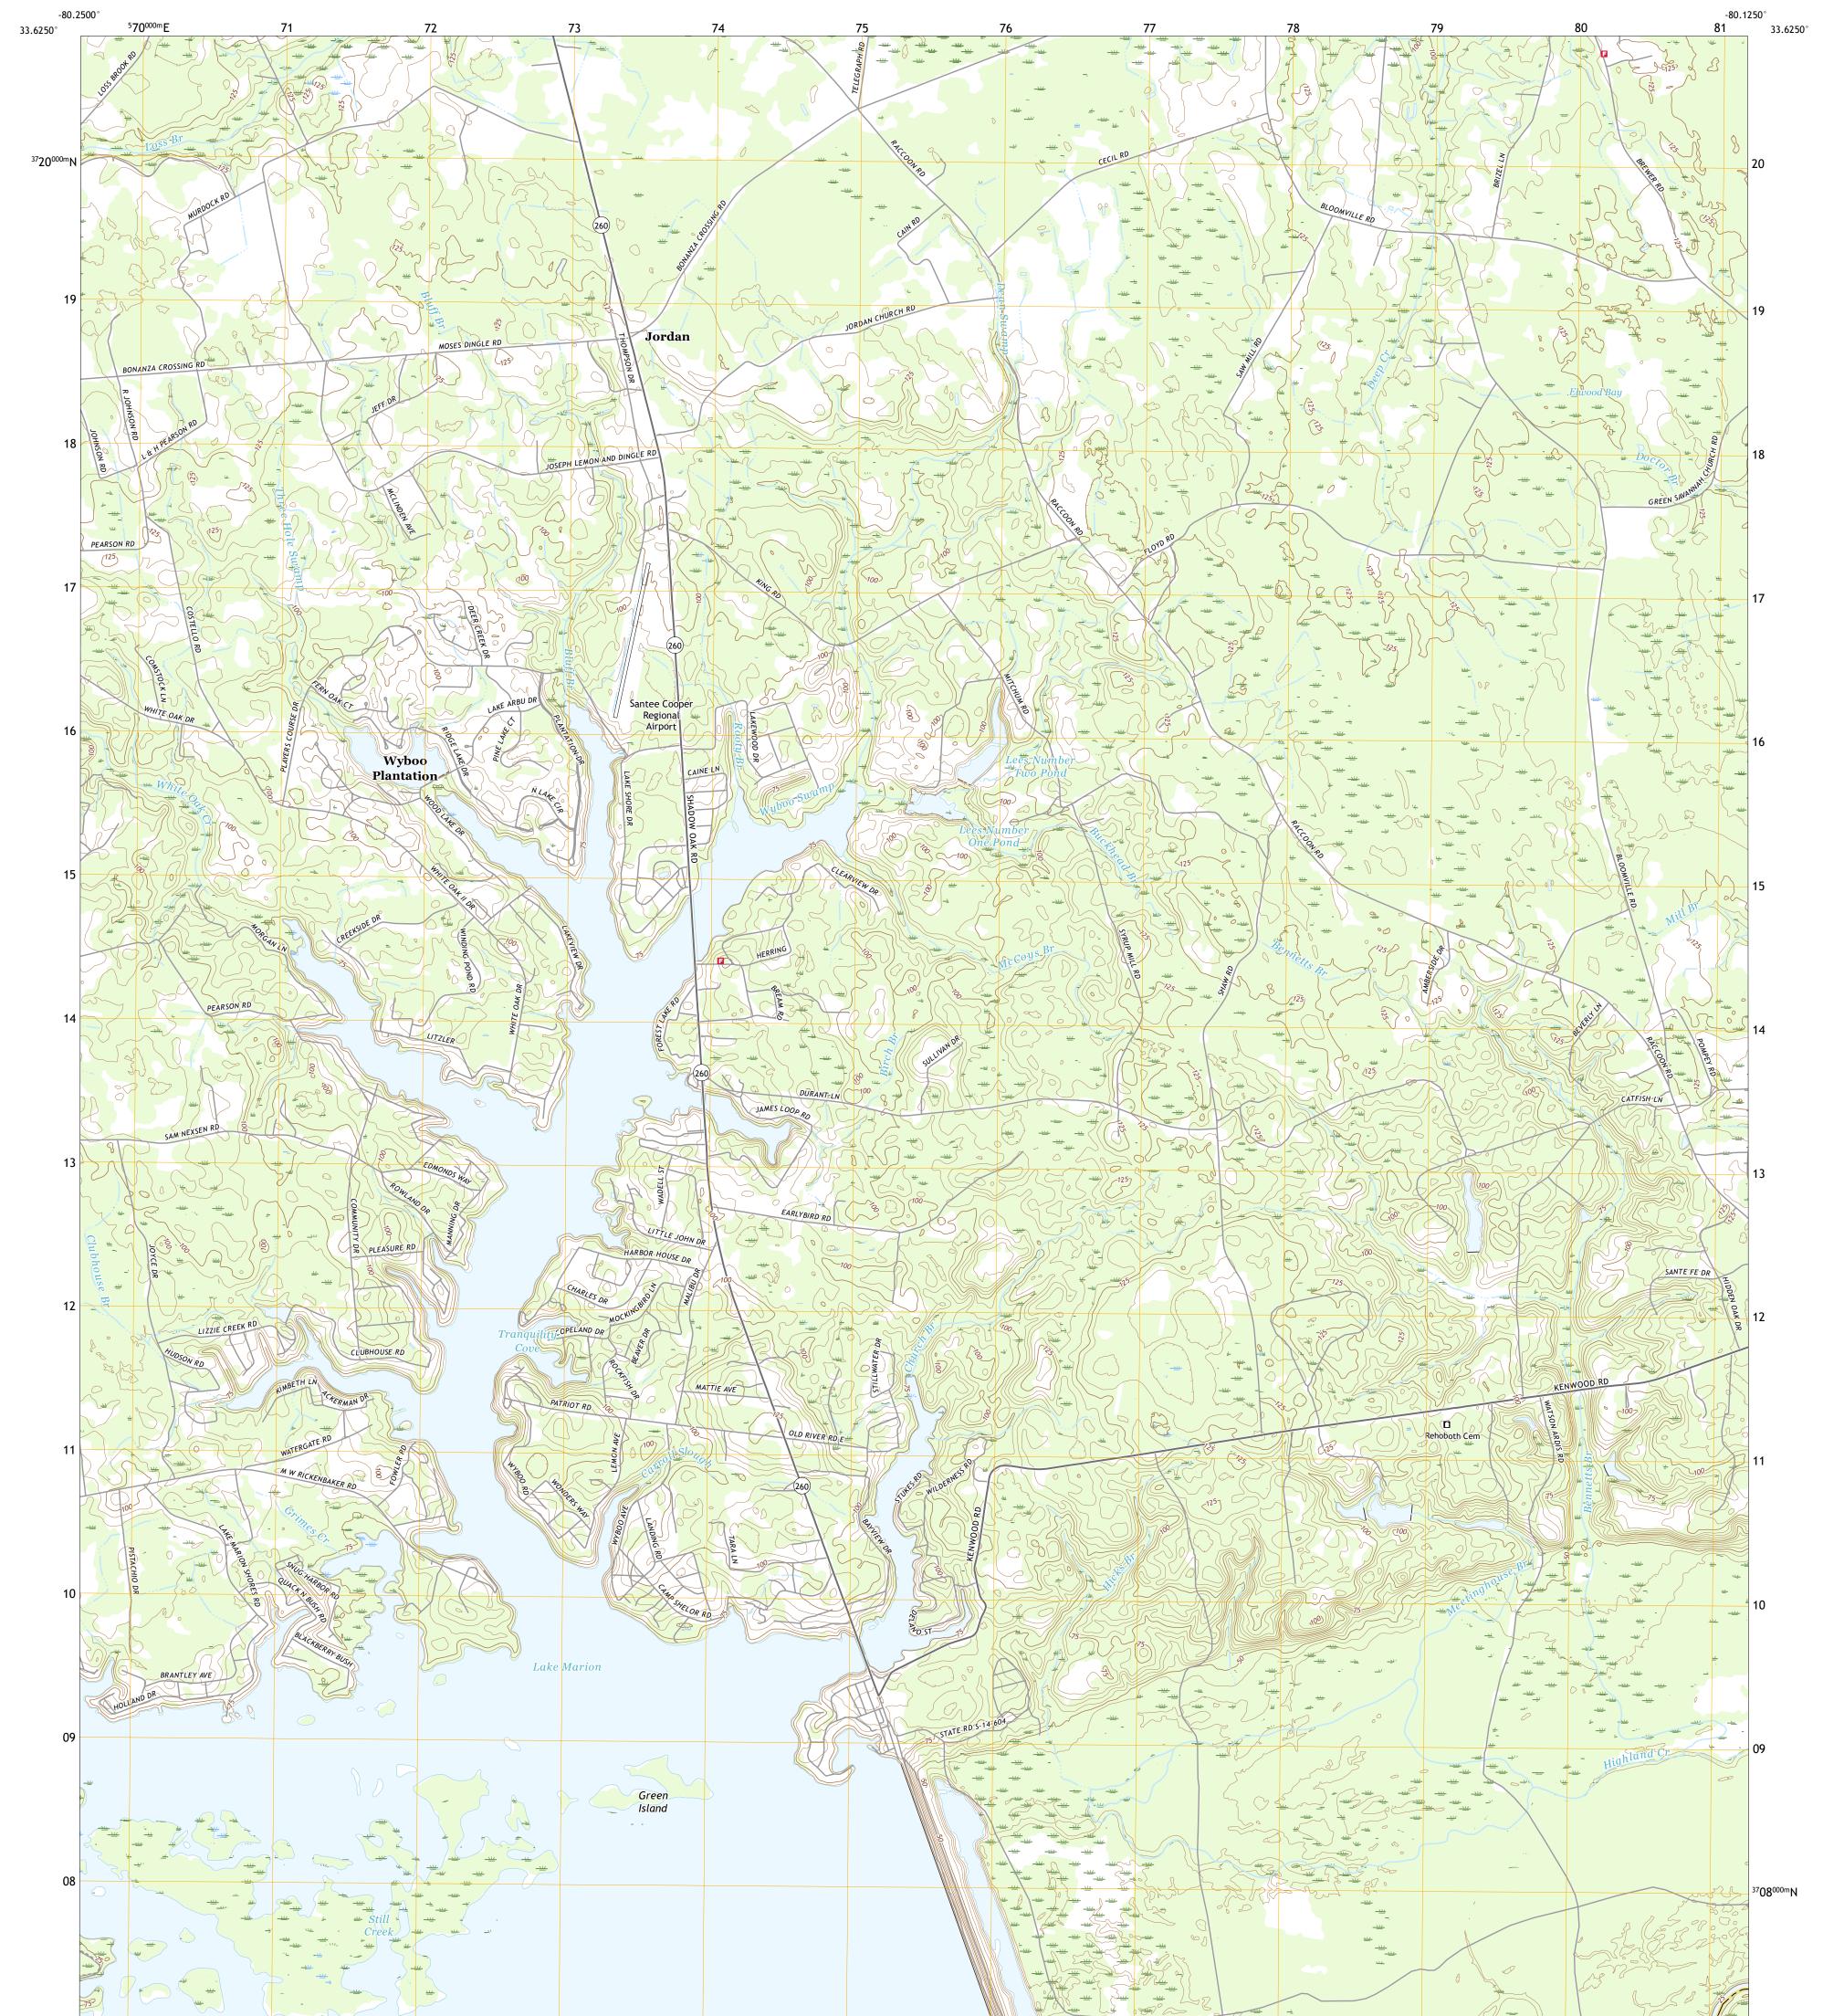

## U.S. DEPARTMENT OF THE INTERIOR U.S. GEOLOGICAL SURVEY

JORDAN QUADRANGLE SOUTH CAROLINA 7.5-MINUTE SERIES

**Produced by the United States Geological Survey** North American Datum of 1983 (NAD83) World Geodetic System of 1984 (WGS84). Projection and 1 000-meter grid:Universal Transverse Mercator, Zone 17S This map is not a legal document. Boundaries may be generalized for this map scale. Private lands within government reservations may not be shown. Obtain permission before entering private lands.