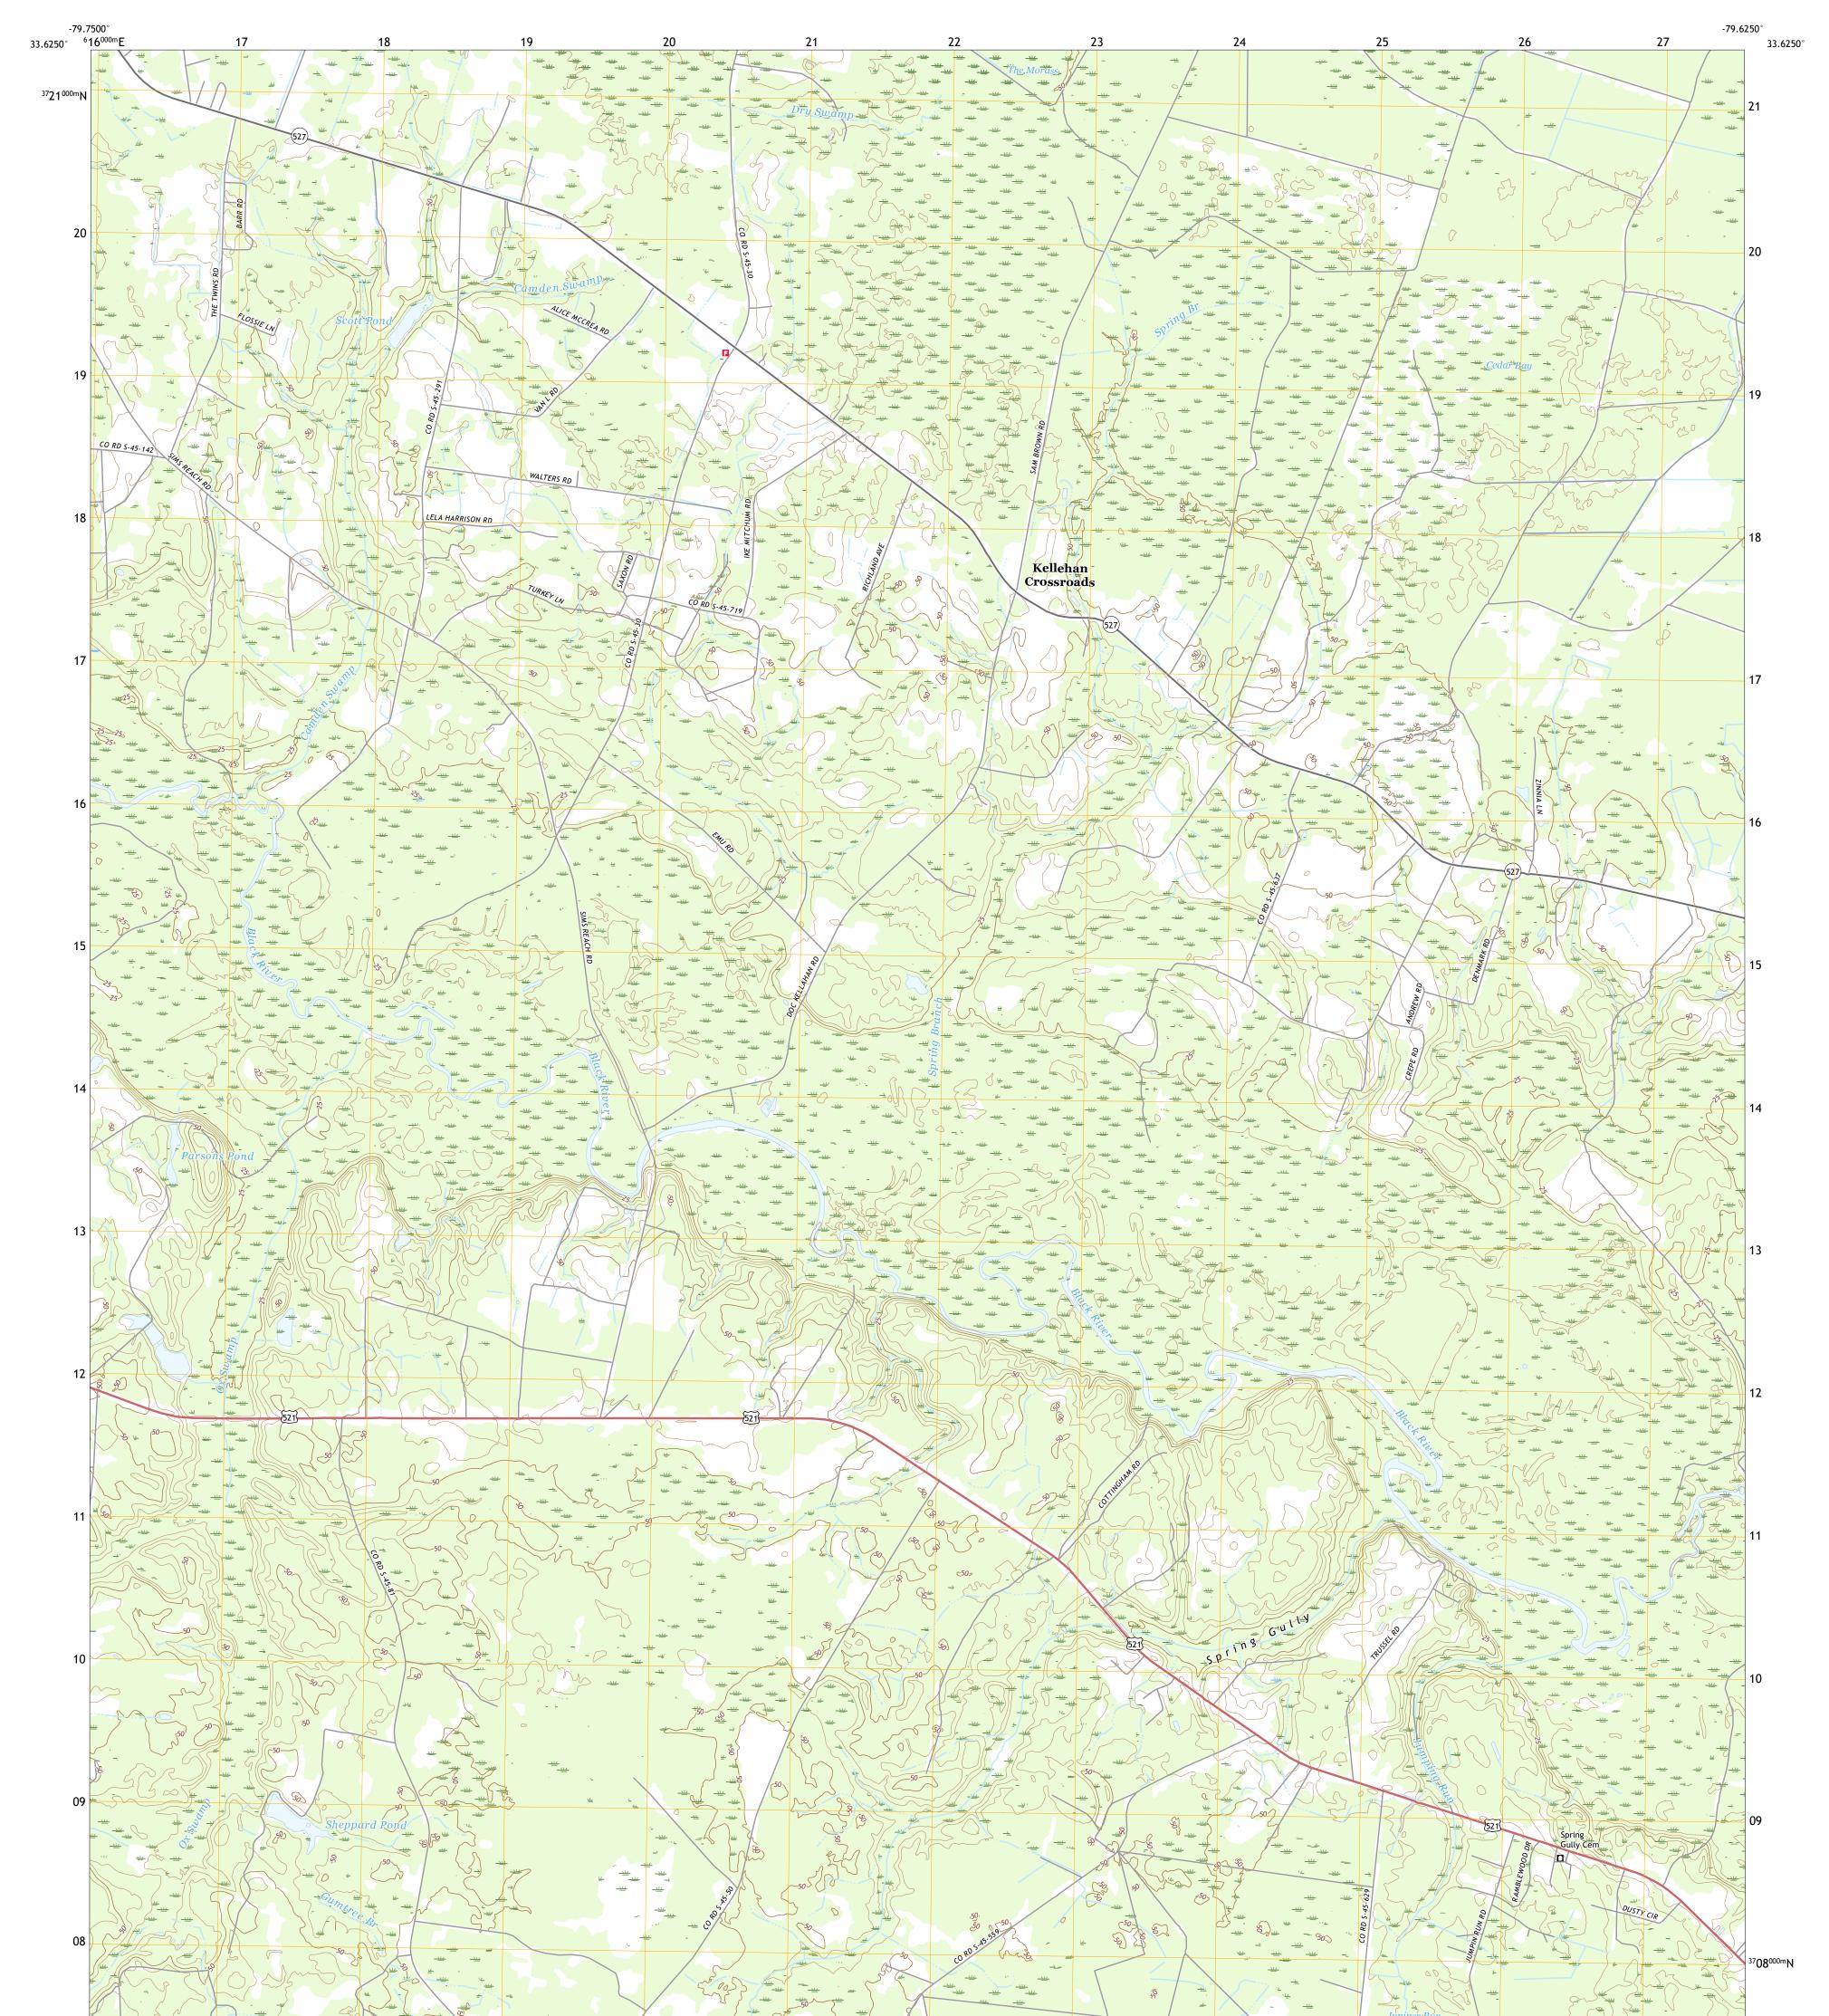

## U.S. DEPARTMENT OF THE INTERIOR U.S. GEOLOGICAL SURVEY

**Produced by the United States Geological Survey** North American Datum of 1983 (NAD83) World Geodetic System of 1984 (WGS84). Projection and 1 000-meter grid:Universal Transverse Mercator, Zone 17S This map is not a legal document. Boundaries may be generalized for this map scale. Private lands within government reservations may not be shown. Obtain permission before entering private lands.

.....NAIP, September 2017 - December 2017 U.S. Census Bureau, 2017 ......GNIS, 1980 - 2018 ......National Hydrography Dataset, 1899 - 2018 .....National Elevation Dataset, 2019 .....Multiple sources; see metadata file 2018 - 2019 Imagery.... Roads..... Names..... Hydrography..... Contours.....Boundaries.....Mu Wetlands... ..FWS National Wetlands Inventory 1989 - 1994