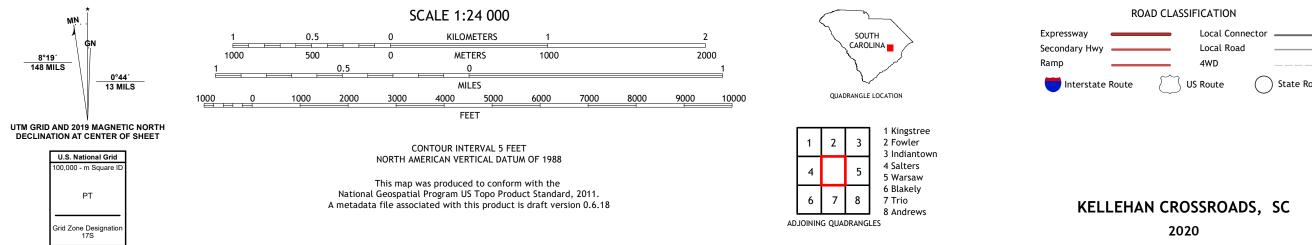

## U.S. DEPARTMENT OF THE INTERIOR U.S. GEOLOGICAL SURVEY

**Produced by the United States Geological Survey** North American Datum of 1983 (NAD83) World Geodetic System of 1984 (WGS84). Projection and 1 000-meter grid:Universal Transverse Mercator, Zone 17S This map is not a legal document. Boundaries may be generalized for this map scale. Private lands within government reservations may not be shown. Obtain permission before entering private lands.

## NSN. 7 6 4 3 0 1 6 3 9 2 3 2 8 NGA REF NO. US GS X 2 4 K 2 3 1 6 9

\_\_\_\_

State Route